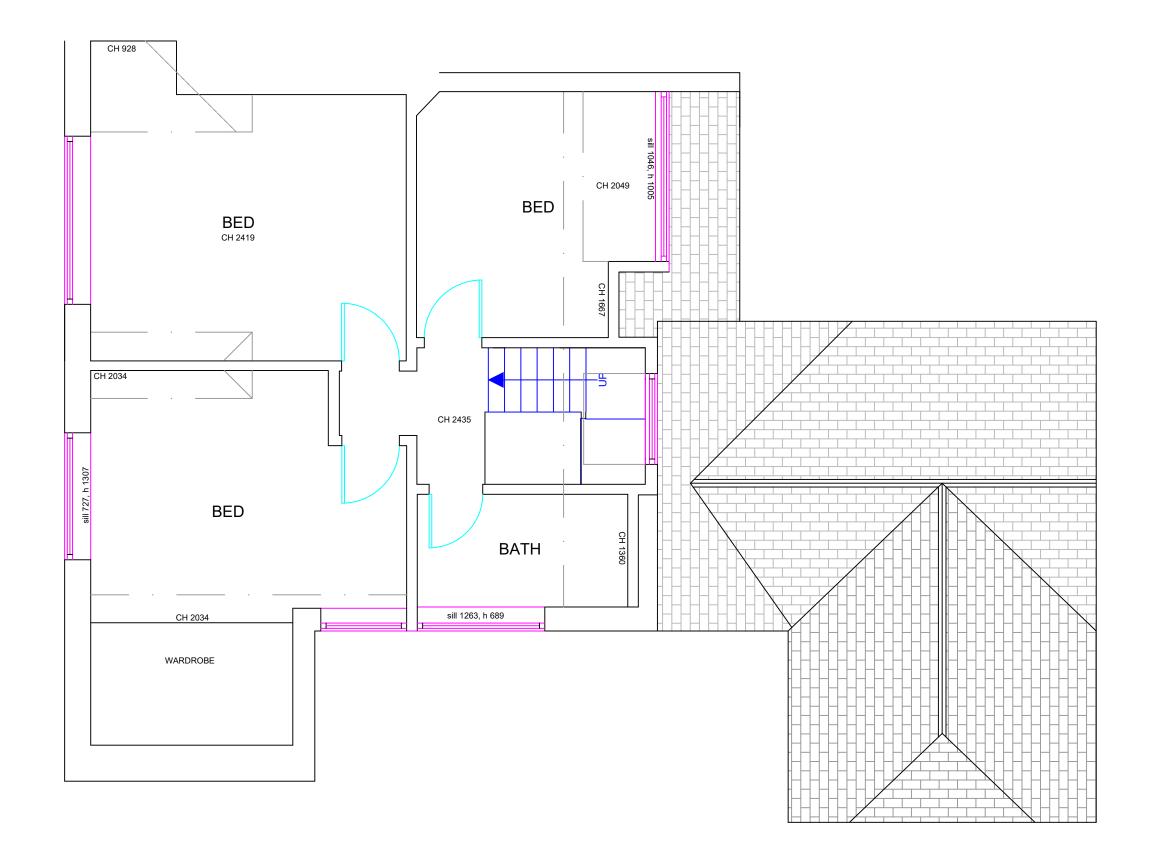

NOTES 1) All new and existing building work dimensions are critical to the construction process. 2) Cill and window heights indicated are taken internally and should be checked on site 3) This drawing is subject to copyright of Architectural Services. Reproduction only with written authority. 4) Drawing dimensions and scales to be checked prior to commencement of work. 5) All structural work where mentioned on this drawing is subject to a qualified structural and civil engineer calculations before building work commences. 6) These plans may be subject to Planning and/or Building Regulation approval, or any other statute in law before the commencement of building works. 7) All materials to match existing unless otherwise stated.

| -                                                                                | -    | -           |      |                    |     |
|----------------------------------------------------------------------------------|------|-------------|------|--------------------|-----|
| REV.                                                                             | DATE | DESCRIPTION |      |                    |     |
| CLIENT:<br>Andrew Bartholomew                                                    |      |             |      |                    |     |
| Baillie Cottage,Headley Road,                                                    |      |             |      |                    |     |
| Greyshott, PO22 9PU                                                              |      |             |      |                    |     |
| Architectural Services<br>t: 01428 879450 / 01243 767440 w: architectural.uk.com |      |             |      |                    |     |
| DRAWING:<br>First floor proposed                                                 |      |             |      |                    |     |
| 1:100 0                                                                          | 1    | 2           | 3    | 4                  | 5   |
| 1:50 0                                                                           | 0.   | .5 1.0      | 1.5  | 2.0                | 2.5 |
| drg no.<br>10/107-004                                                            |      | DATE: 05/02 | 2/21 | scale:<br>A3: 1:50 |     |