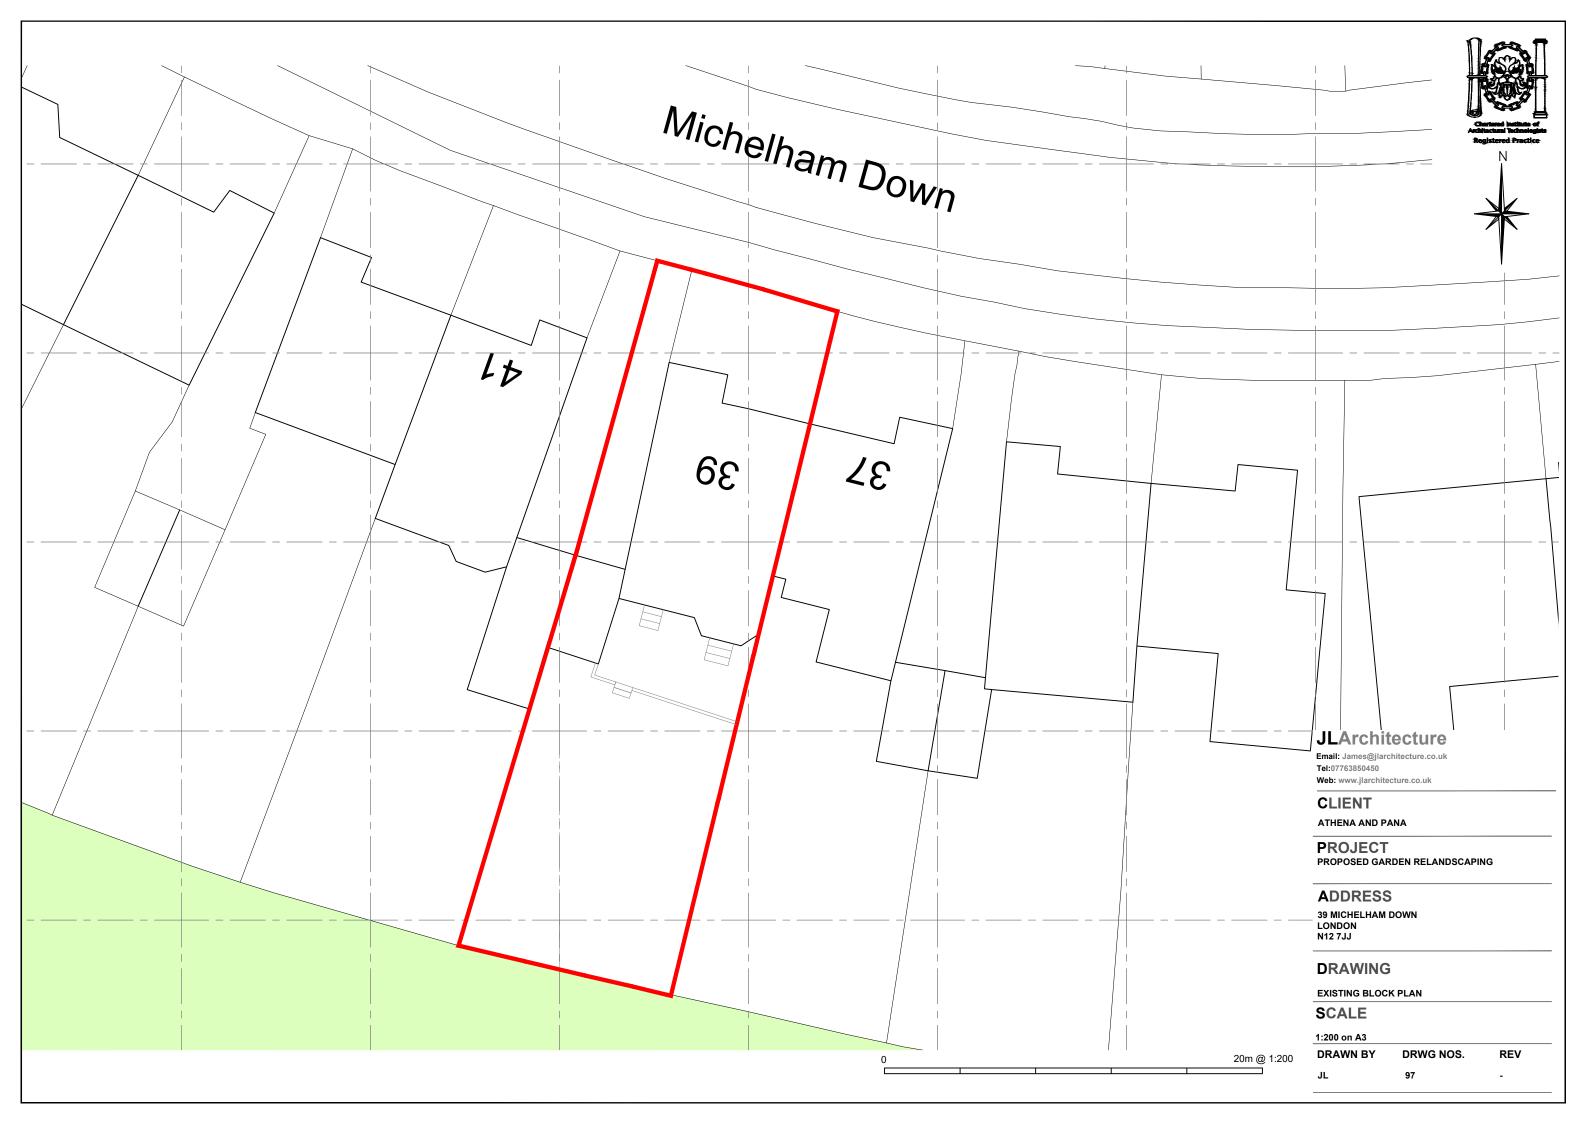

#### **JLArchitecture**

Email: James@jlarchitecture.co.uk Tel:07763850450 Web: www.jlarchitecture.co.uk

#### CLIENT

ATHENA AND PANA

#### **PROJECT**

PROPOSED GARDEN RELANDSCAPING

#### **A**DDRESS

39 MICHELHAM DOWN LONDON N12 7JJ

# DRAWING

LOCATION PLAN

#### **SCALE**

1:1250 on A3

| 1:1250 OR A3 |           |     |
|--------------|-----------|-----|
| DRAWN BY     | DRWG NOS. | REV |
| JL           | 99        | -   |

25 50 75 100 125m @1:1250

**EXISTING SECTION A-A** 