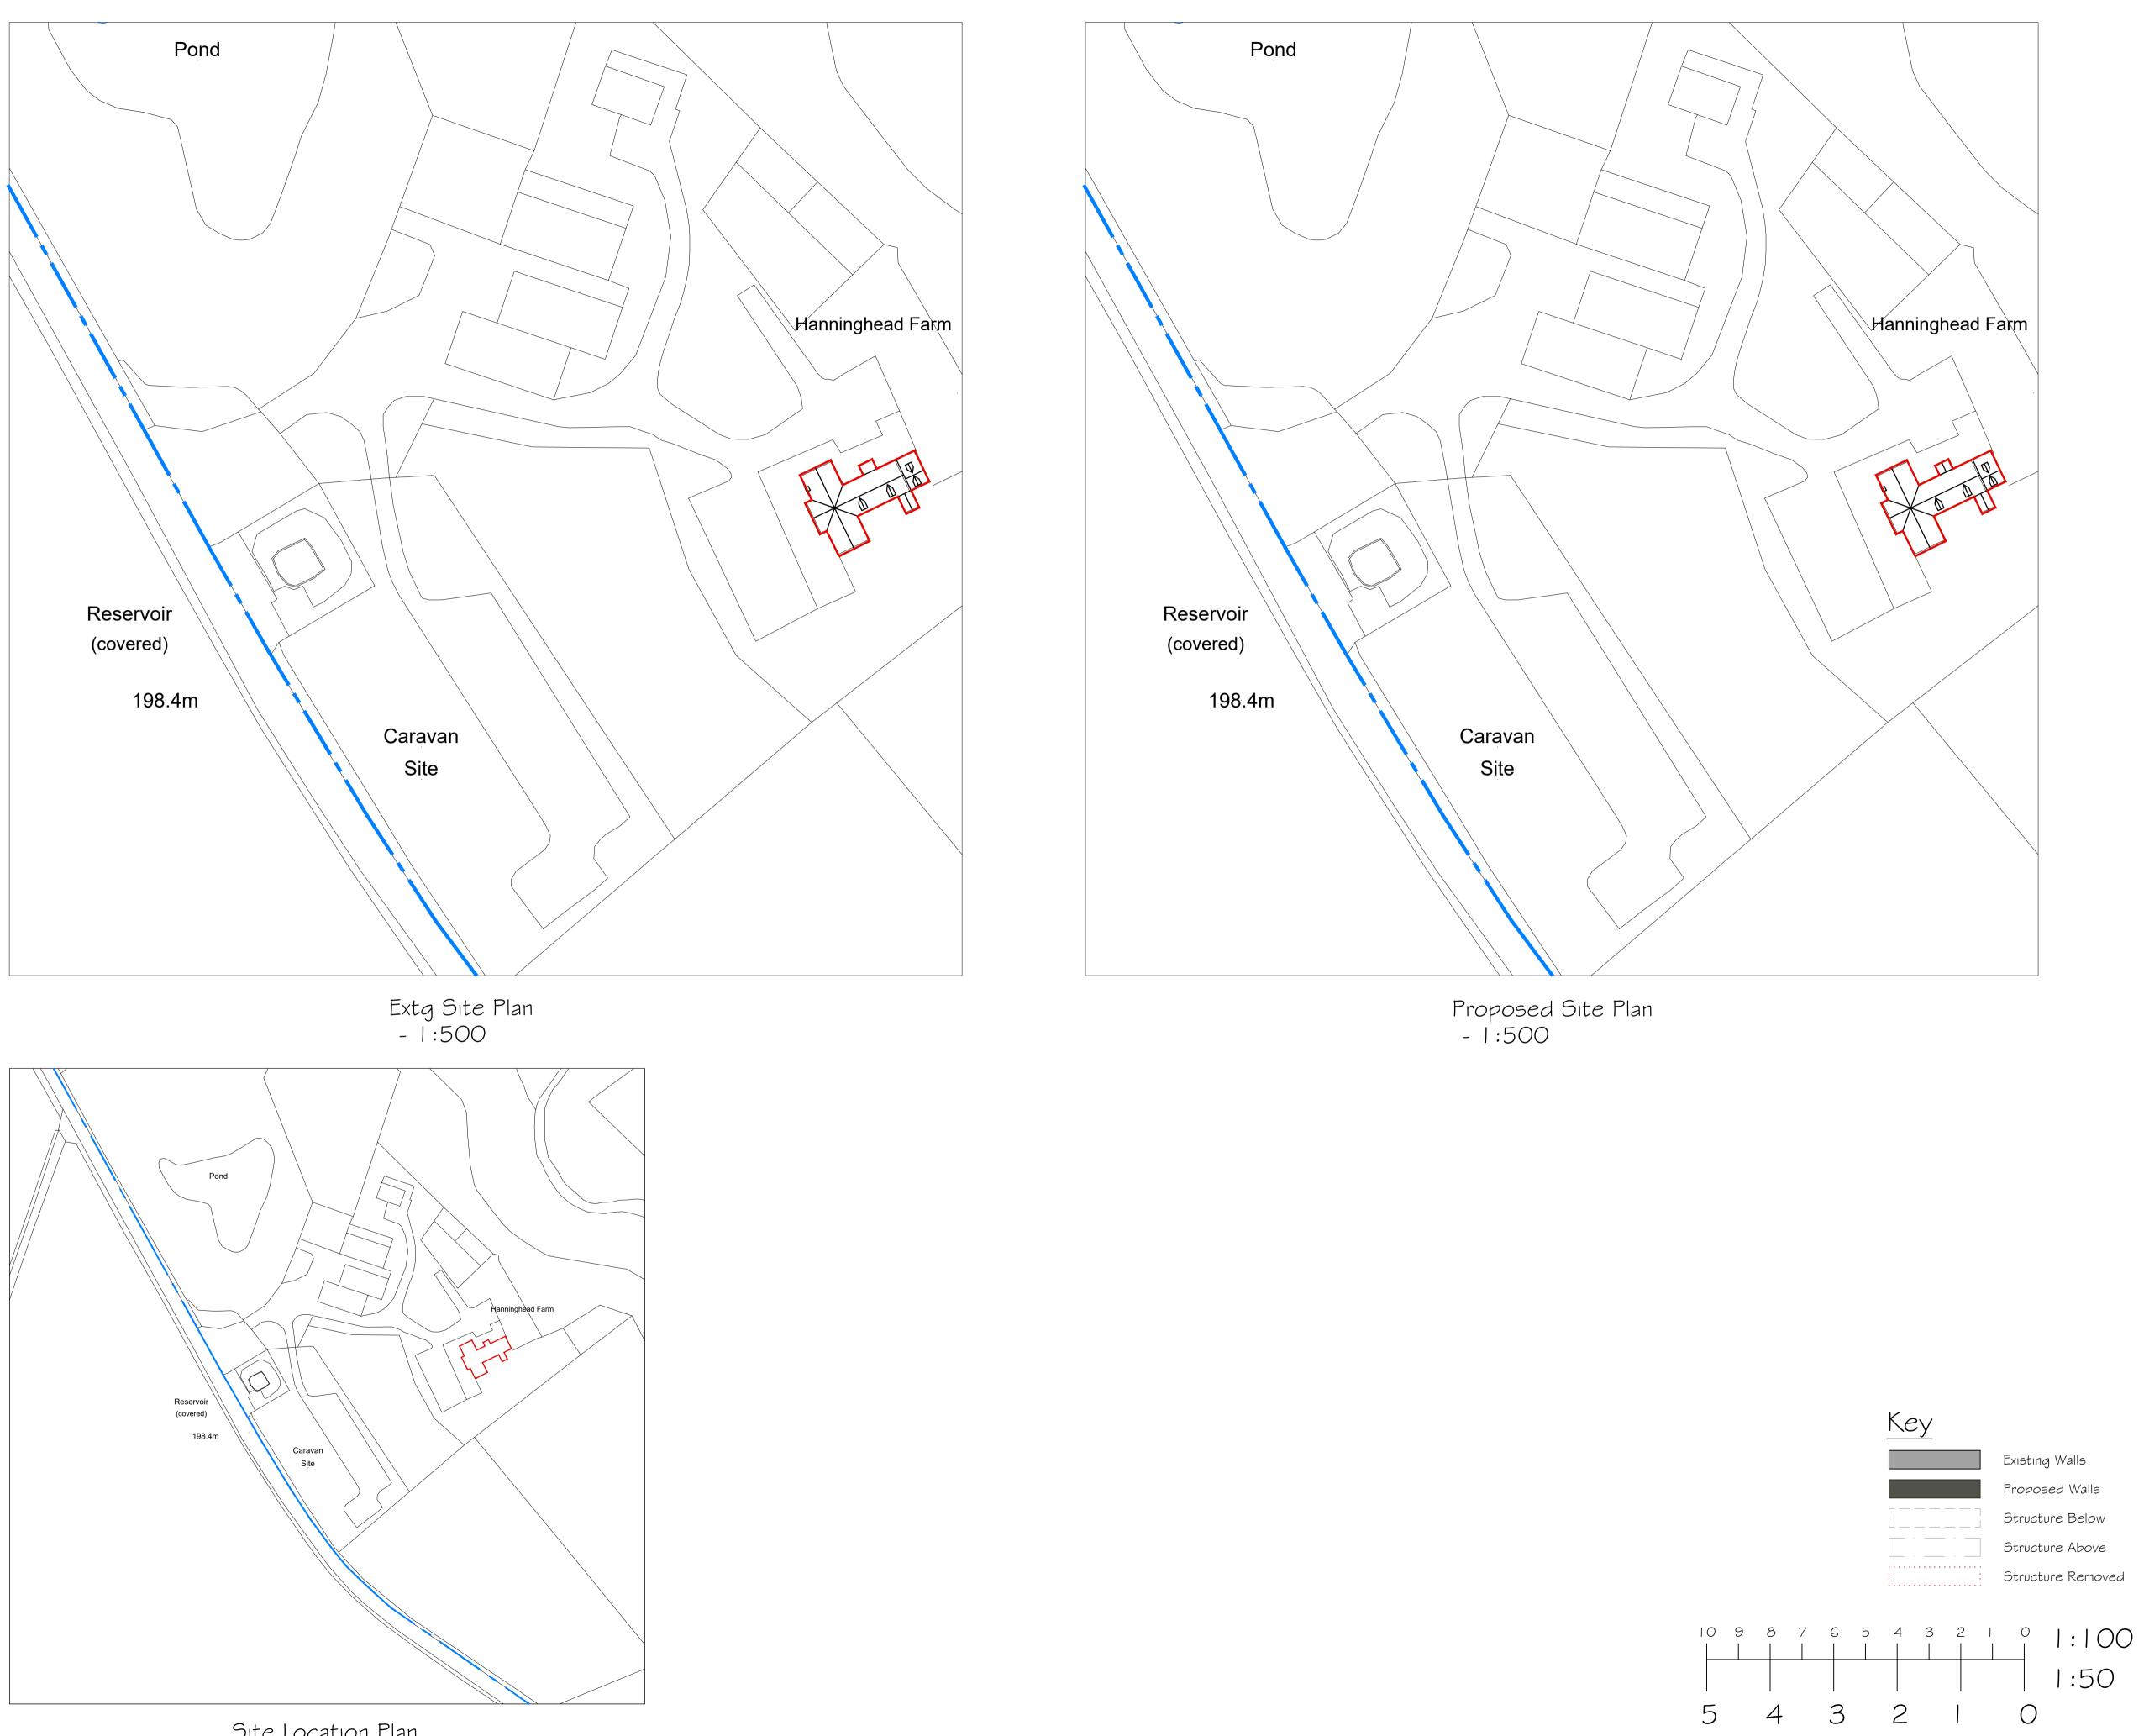

Site Location Plan - 1:1250

## Drawing Title Site Location & Site Plan

| Scale @ A1<br>  :50        | <b>Project No. / DWG No. / Rev No.</b><br>20-03   / 04/ A |                         |
|----------------------------|-----------------------------------------------------------|-------------------------|
| Drawing Status<br>Planning |                                                           |                         |
| Drawn By<br>GDH            | Checked By                                                | <b>Date</b><br>04.02.21 |