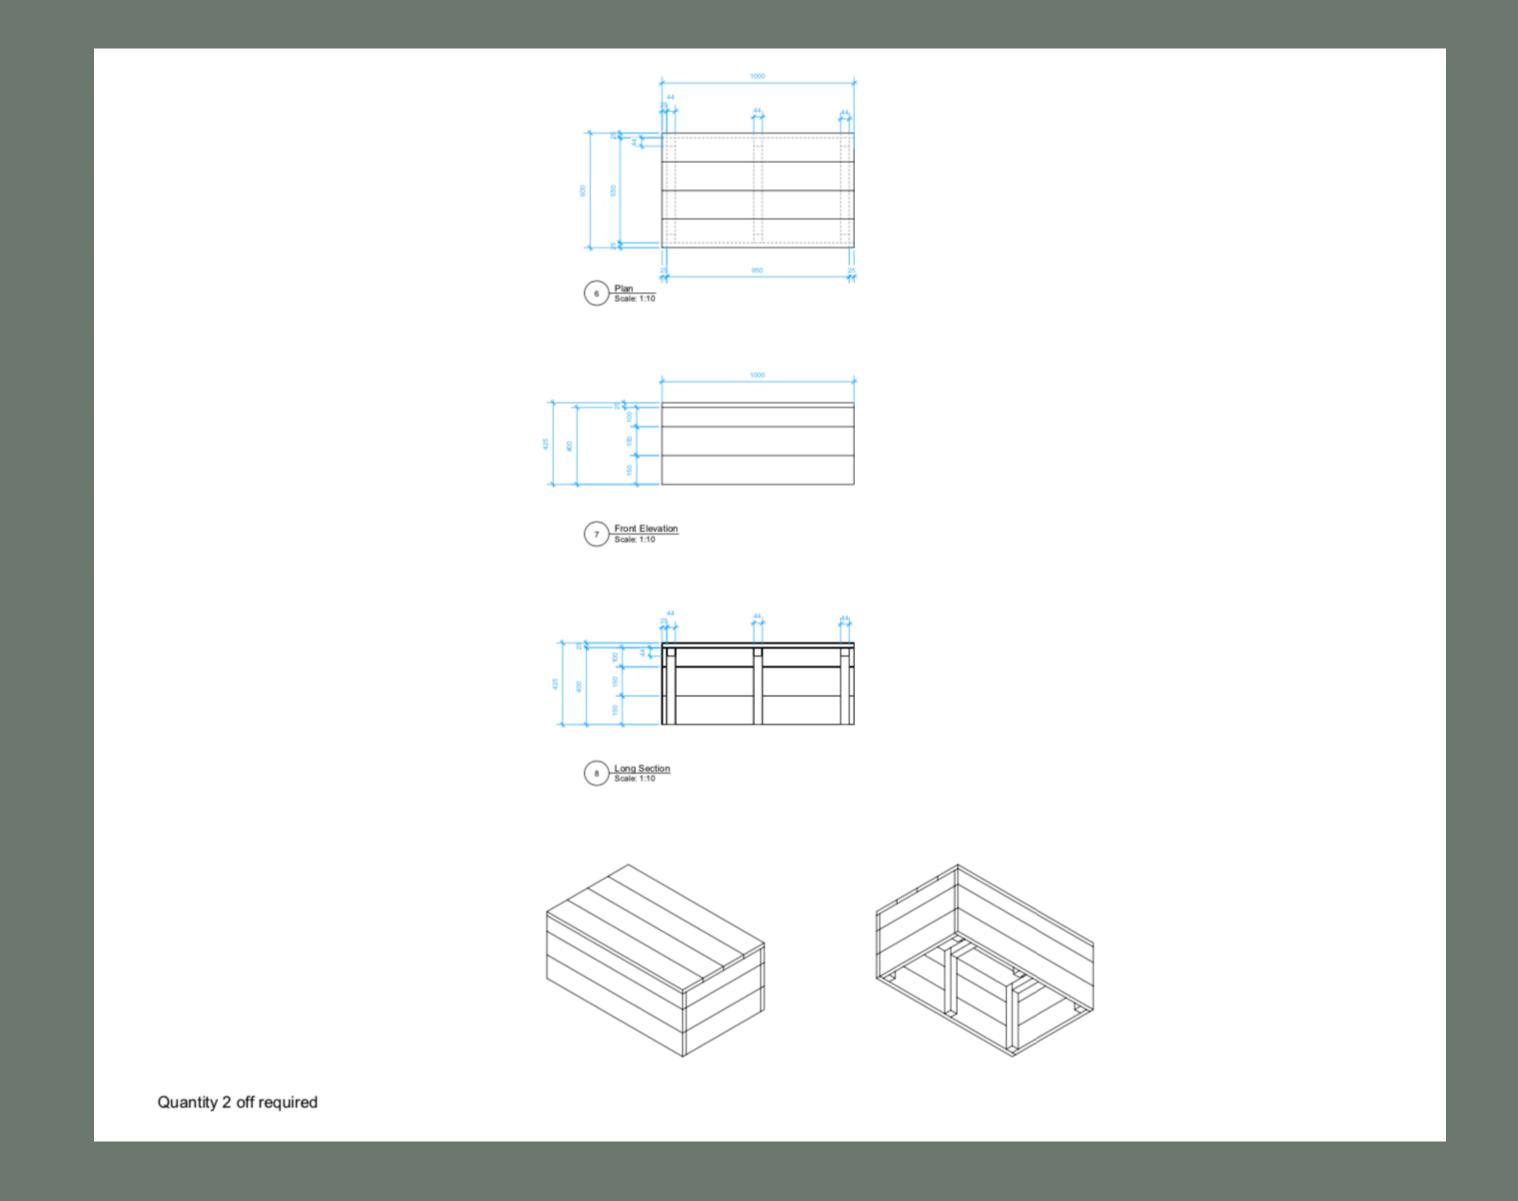

#### Breakdown:

- Artificial Grass (20mm) x 110sqm
- Decking 9.5m x 4m
- Tree Planters 700mmx700mm x3
- Trees (Native Birch x3)
- Small Planters 400mm x 400mm x4
- Small Plants (Prunus Lusitanica, Wyjelia, Dogwood) x3
- Timber Troughs 1000mm x 400mm x2 2000mm x 400 x8
- Plants for Troughs (mixed grasses, Skimmia japonica, evergreen shrubs, hardy ferns, leucothoe)
- Festoon lighting for decking and 3 large trees
- Bench seating x4 with upholstered seat pad
- 12x cushions
- Timber coffee tables x2

#### Planters