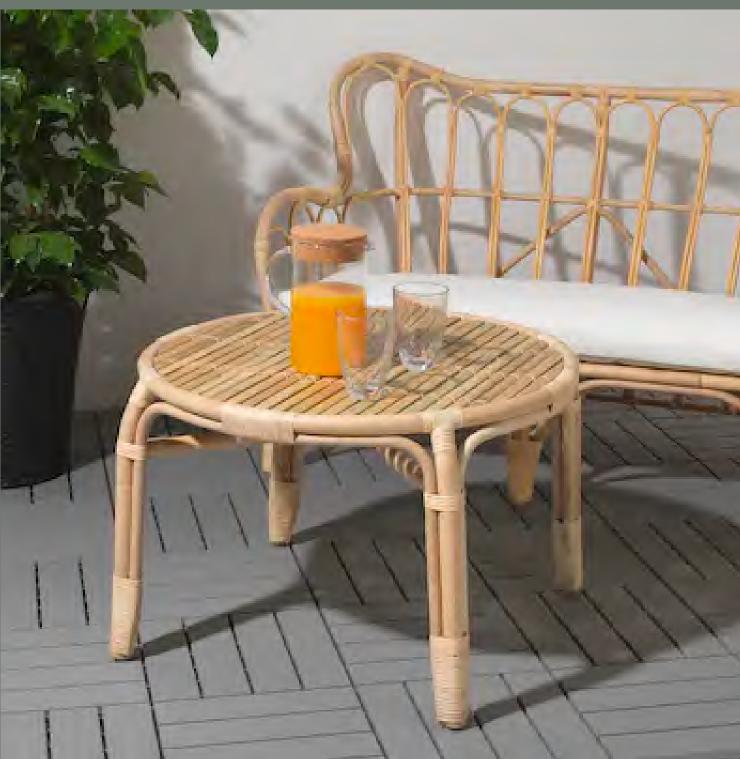

s 700mmx700mm x3
- Trees (Native Birch x3)
- Small Planters 400mm x 400mm x4
- Small Plants (Prunus Lusitanica, Wyjelia, Dogwood) x3
- Timber Troughs 1000mm x 400mm x2 2000mm x 400 x8
- Plants for Troughs (mixed grasses, Skimmia japonica, evergreen shrubs, hardy ferns, leucothoe)
- Festoon lighting for decking and 3 large trees
- Bench seating x4 with upholstered seat pad
- 12x cushions
- Timber coffee tables x2



#### Planters









#### Coffee Tables





#### Sofa Seating



Cushions: Similar to these shown



Seat cover fabric: Hitch Limeade



Timber colour



### Decking



#### Plants







Prunus Iusitanica, Taxus, Wyjelia, Dogwood, Pittosporum etc

#### **Treehouse Chairs**





Removed each evening and stored in the hotel

## **Table Options**







## **Table Options**







#### Other Details

Festoons - around the decking and 3x large tree's



Parasols x4



Plant pots to dress tables: Inspiration from the below



#### Thank you

#### **Intellectual Property Notice**

For the avoidance of doubt, Exposure Promotions Limited ("Exposure") will remain the sole and absolute owner of all ideas, drawings, designs, text, illustrations, pictures, photographs, marketing concepts, and other documents or recordings in any form or medium (including the entirety of this presentation) and all other material, in whatever form, conceived, originated, supplied or created by Exposure and/or any of its affiliates, personnel, agents and/or sub-contractors ("Work Product").

All intellectual property rights (and all other proprietary rights whether now known or in the futur