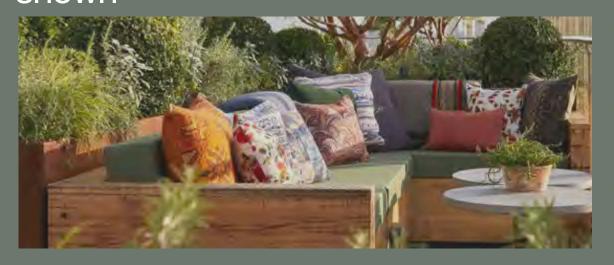

#### Sofa Seating

Cushions: Similar to these shown

Seat cover fabric: Hitch Limeade

Timber colour