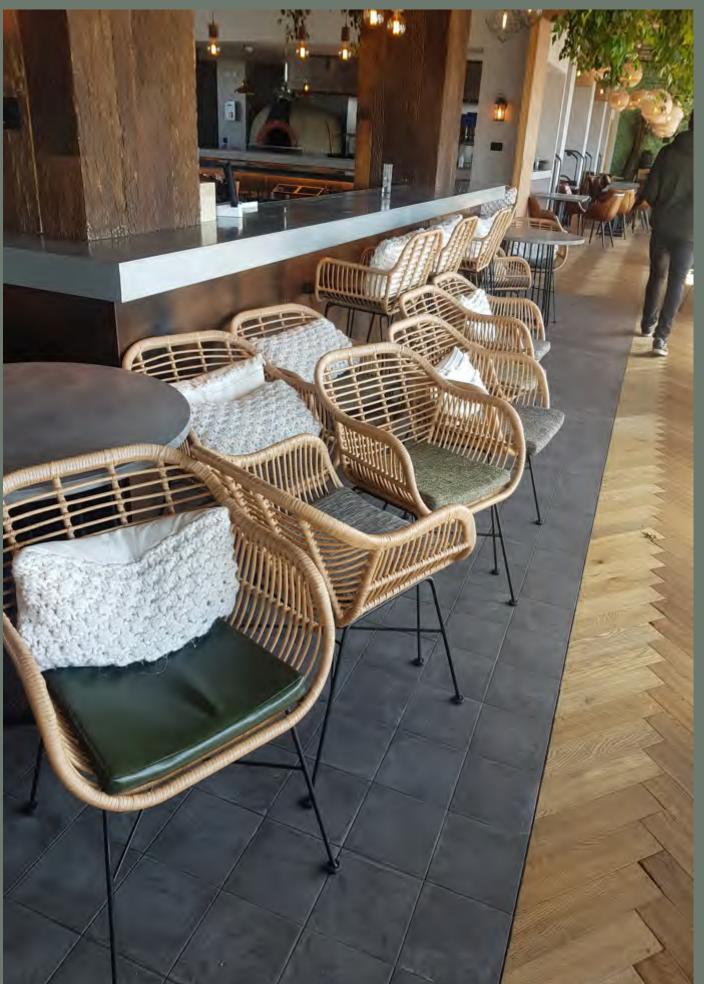

Floorplan



#### Breakdown:

- Artificial Grass (20mm) x 110sqm
- Decking 9.5m x 4m
- Tree Planters 700mmx700mm x3
- Trees (Native Birch x3)
- Small Planters 400mm x 400mm x4
- Small Plants (Prunus Lusitanica, Wyjelia, Dogwood) x3
- Timber Troughs 1000mm x 400mm x2 2000mm x 400 x8
- Plants for Troughs (mixed grasses, Skimmia japonica, evergreen shrubs, hardy ferns, leucothoe)
- Festoon lighting for decking and 3 large trees
- Bench seating x4 with upholstered seat pad
- 12x cushions
- Timber coffee tables x2



#### Planters









#### Coffee Tables





#### Sofa Seating



Cushions: Similar to these shown



Seat cover fabric: Hitch Limeade



Timber colour



### Decking



#### Plants







Prunus Iusitanica, Taxus, Wyjelia, Dogwood, Pittosporum etc

#### **Treehouse Chairs**





Removed each evening and stored in the hotel

## **Table Options**







## **Table Options**







#### Other Details

Festoons - around the decking and 3x large tree's



Parasols x4



Plant pots to dress tables: Inspiration from the below



#### Thank you

#### **Intellectual Property Notice**

For the avoidance of doubt, Exposure Promotions Limited ("Exposure") will remain the sole and absolute owner of all ideas, drawings, designs, text, illustrations, pictures, photographs, marketing concepts, and other documents or recordings in any form or medium (including the entirety of this presentation) and all other material, in whatever form, conceived, originated, supplied or created by Exposure and/or any of its affiliates, personnel, agents and/or sub-contractors ("Work Product").