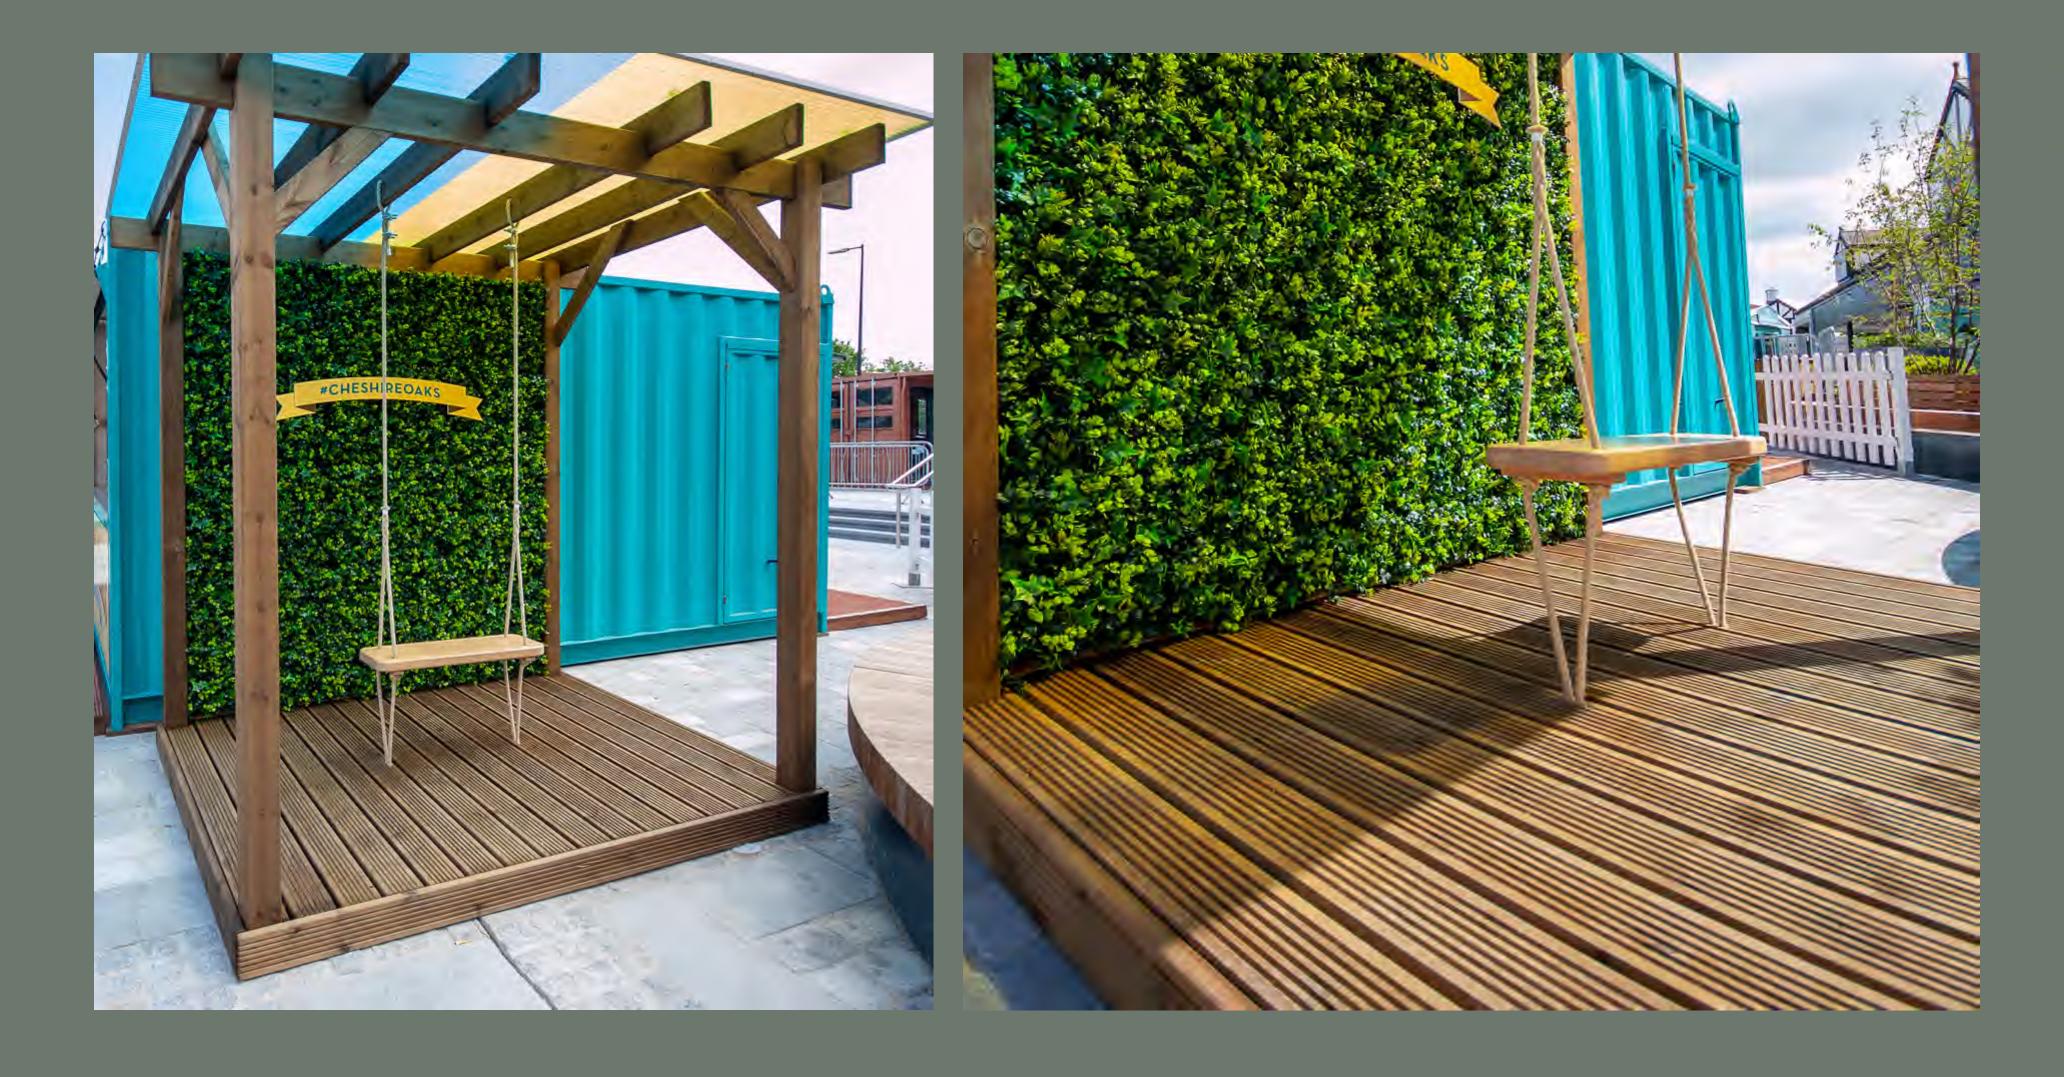

# Final Concept

Astro-turf flooring with raised decking seating area with festoons, trough planters and smaller pots with grasses.

#### **Concept Drawing**

\*Please note there is no cladding around the central BBC circle, astro-turf finishes after the decking .

#### Breakdown:

- Artificial Grass (20mm) x 110sqm
- Decking 9.5m x 4m
- Tree Planters 700mmx700mm x3
- Trees (Native Birch x3)
- Small Planters 400mm x 400mm x4
- Small Plants (Prunus Lusitanica, Wyjelia, Dogwood) x3
- Timber Troughs 1000mm x 400mm x2 2000mm x 400 x8
- Plants for Troughs (mixed grasses, Skimmia japonica, evergreen shrubs, hardy ferns, leucothoe)
- Festoon lighting for decking and 3 large trees
- Bench seating x4 with upholstered seat pad
- 12x cushions
- Timber coffee tables x2