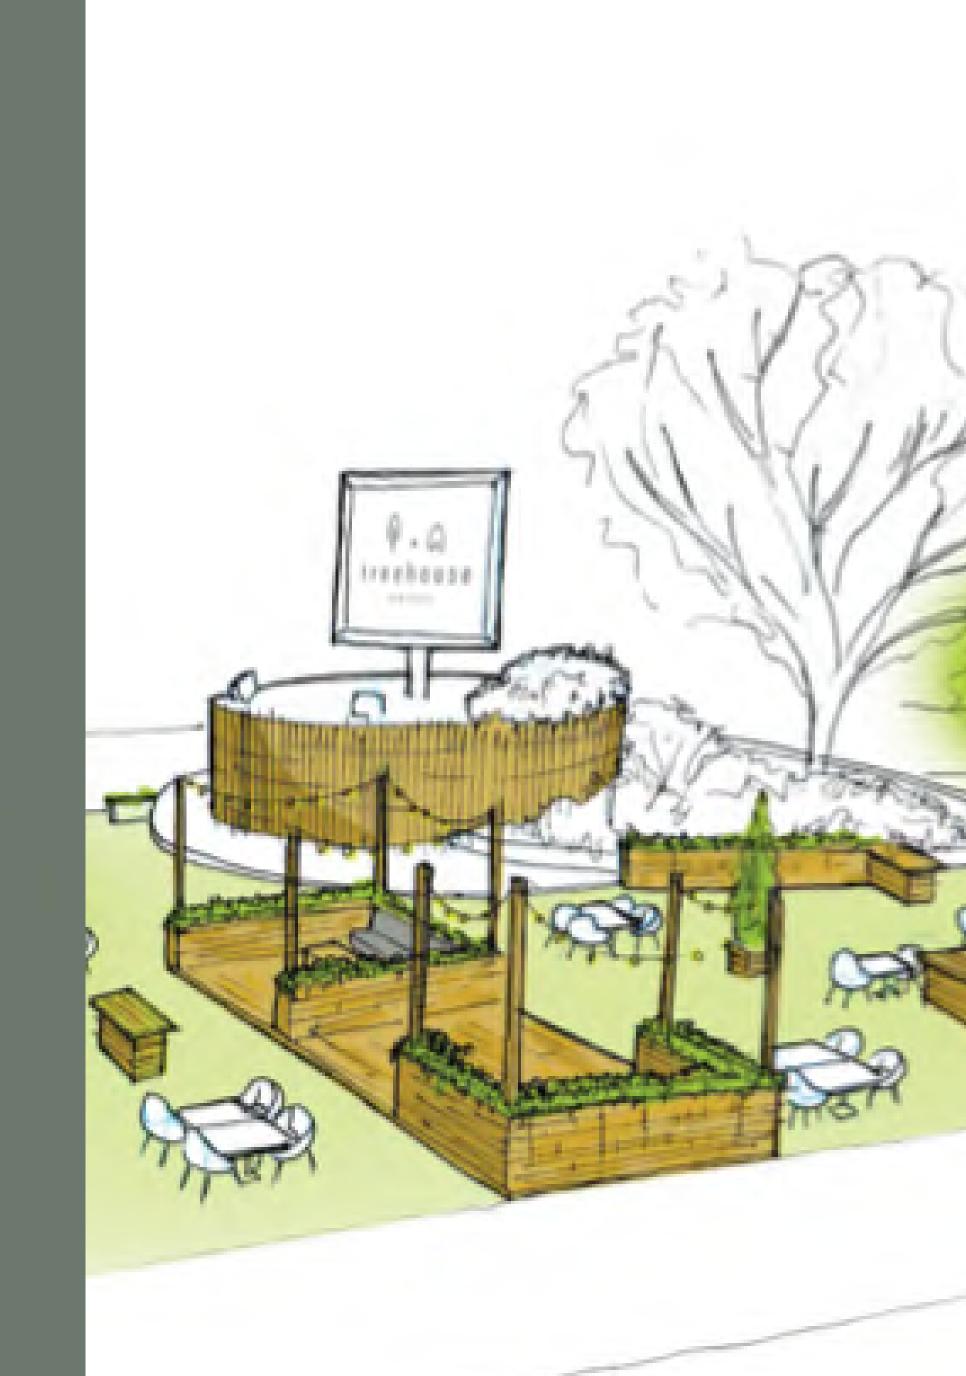

# Final Concept

Astro-turf flooring with raised decking seating area with festoons, trough planters and smaller pots with grasses.

#### **Concept Drawing**

\*Please note there is no cladding around the central BBC circle, astro-turf finishes after the decking .