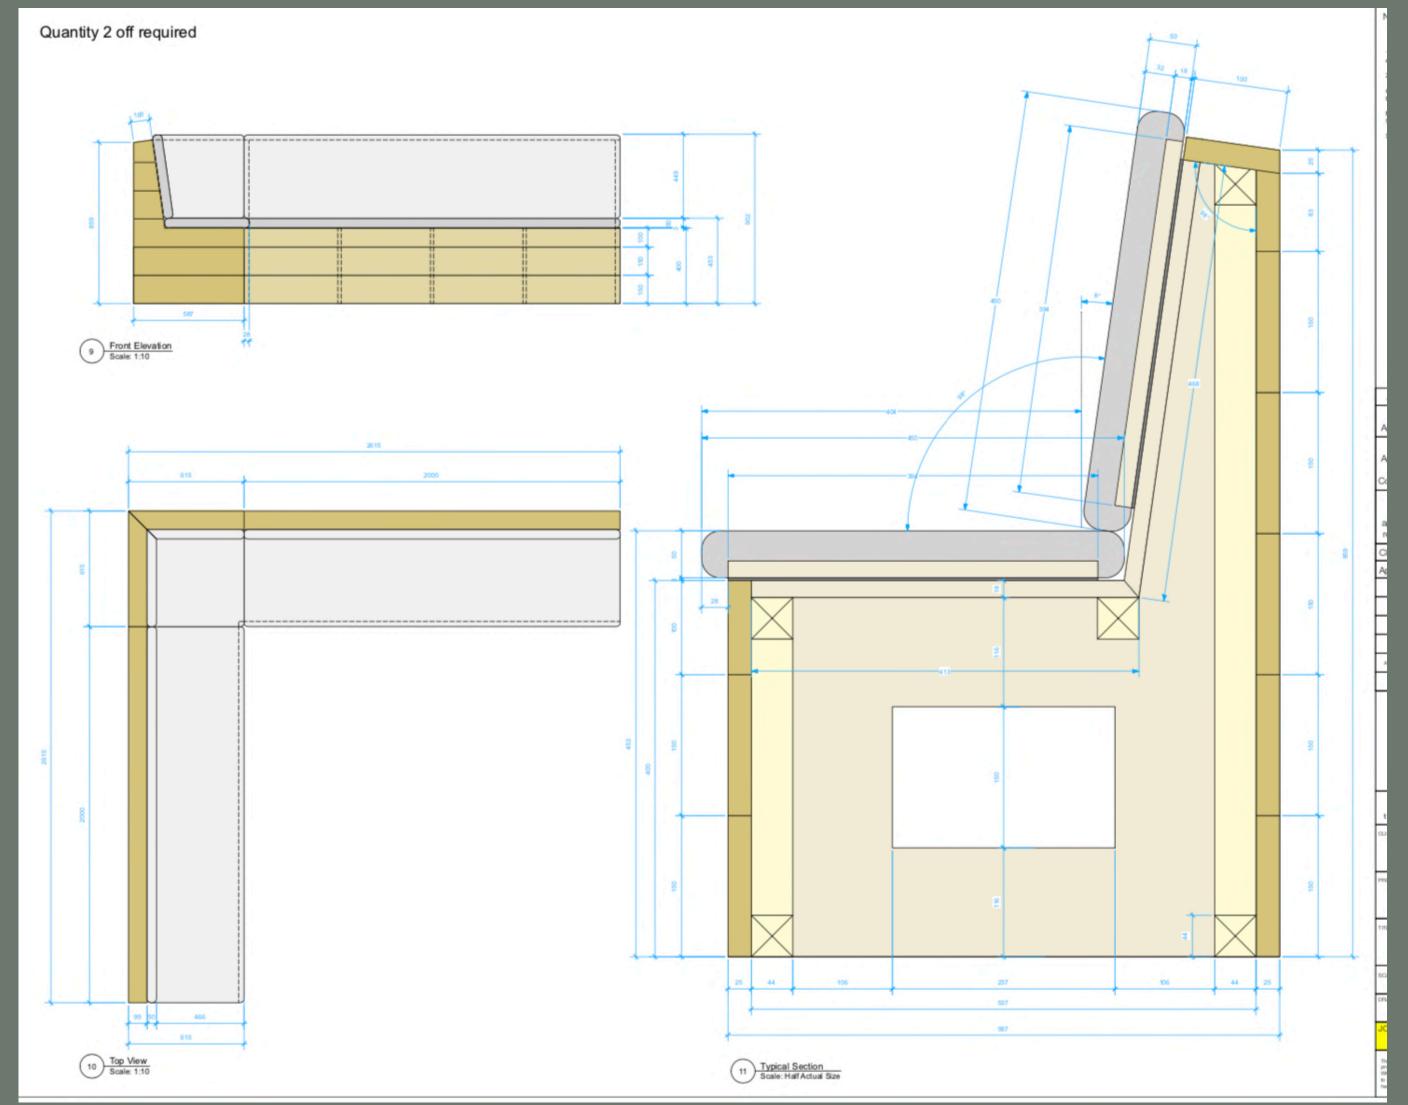

#### Breakdown:

- Artificial Grass (20mm) x 110sqm
- Decking 9.5m x 4m
- Tree Planters 700mmx700mm x3
- Trees (Native Birch x3)
- Small Planters 400mm x 400mm x4
- Small Plants (Prunus Lusitanica, Wyjelia, Dogwood) x3
- Timber Troughs 1000mm x 400mm x2 2000mm x 400 x8
- Plants for Troughs (mixed grasses, Skimmia japonica, evergreen shrubs, hardy ferns, leucothoe)
- Festoon lighting for decking and 3 large trees
- Bench seating x4 with upholstered seat pad
- 12x cushions
- Timber coffee tables x2

#### Sofa Seating

Cushions: Similar to these shown

Seat cover fabric: Hitch Limeade

Timber colour