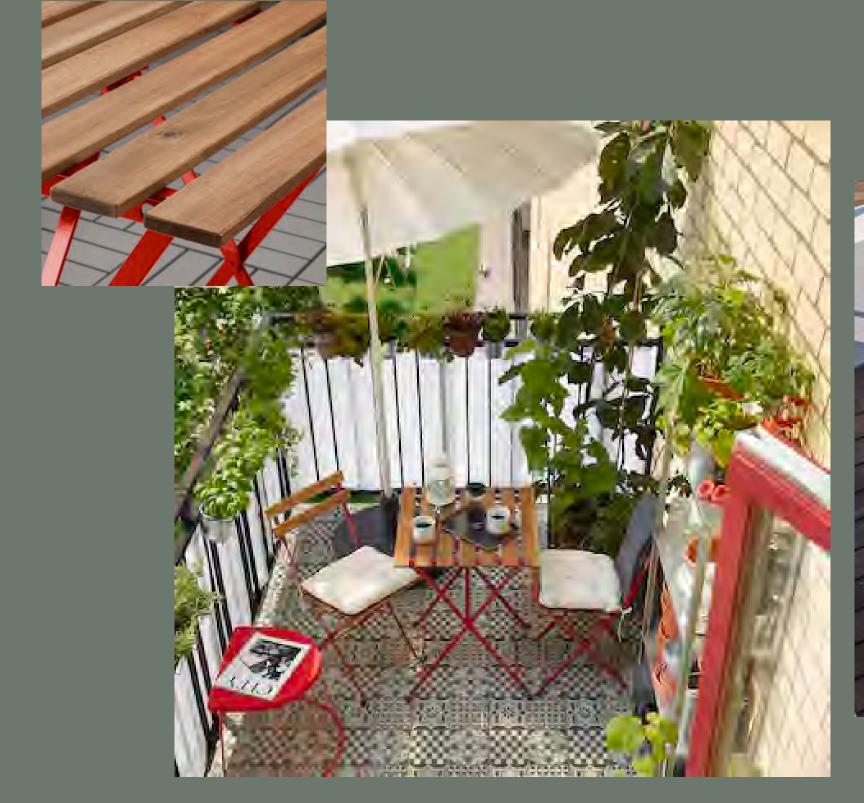

#### Coffee Tables

#### Sofa Seating

Cushions: Similar to these shown

Seat cover fabric: Hitch Limeade

Timber colour