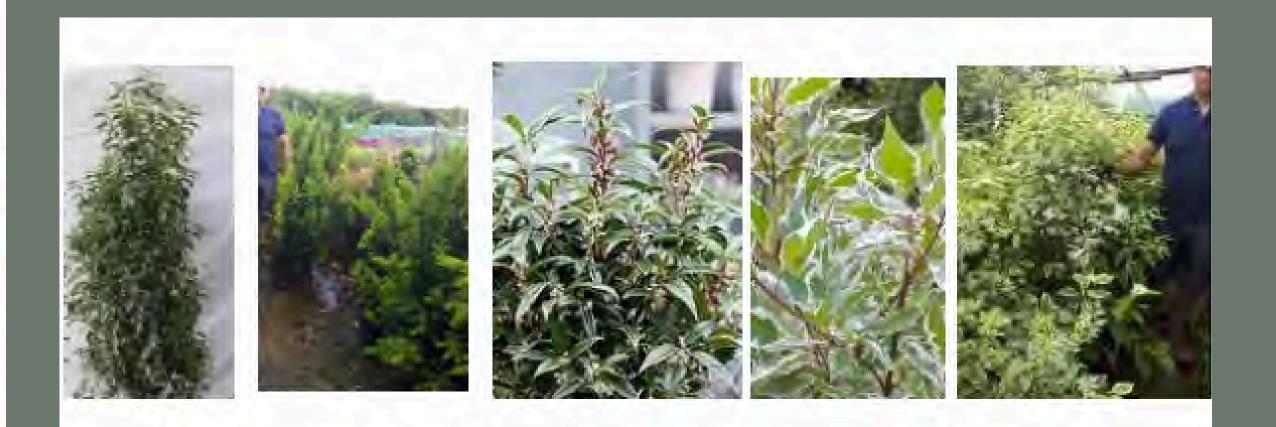

is no cladding around the central BBC circle, astro-turf finishes after the decking .

#### Floorplan



#### Breakdown:

- Artificial Grass (20mm) x 110sqm
- Decking 9.5m x 4m
- Tree Planters 700mmx700mm x3
- Trees (Native Birch x3)
- Small Planters 400mm x 400mm x4
- Small Plants (Prunus Lusitanica, Wyjelia, Dogwood) x3
- Timber Troughs 1000mm x 400mm x2 2000mm x 400 x8
- Plants for Troughs (mixed grasses, Skimmia japonica, evergreen shrubs, hardy ferns, leucothoe)
- Festoon lighting for decking and 3 large trees
- Bench seating x4 with upholstered seat pad
- 12x cushions
- Timber coffee tables x2



#### Planters









#### Coffee Tables





#### Sofa Seating



Cushions: Similar to these shown



Seat cover fabric: Hitch Limeade



Timber colour



### Decking



#### Plants







Prunus Iusitanica, Taxus, Wyjelia, Dogwood, Pittosporum etc

#### **Treehouse Chairs**





Removed each evening and stored in the hotel

## **Table Options**







## **Table Options**







#### Other Details

Festoons - around the decking and 3x large tree's



Parasols x4



Plant pots to dress tables: Inspiration from the below



#### Thank you

#### **Intellectual Property Notice**

For the avoidance of doubt, Exposure Promotions Limited ("Exposure") will remain the sole and absolute owner of all ideas, drawings, designs, text, illustrations, pictures, photographs, marketing concepts, and other documents or recordings in any form or medium (including the entirety of this presentation) and all other material, in whatever form, conceived, originated, supplied or created by Exposur