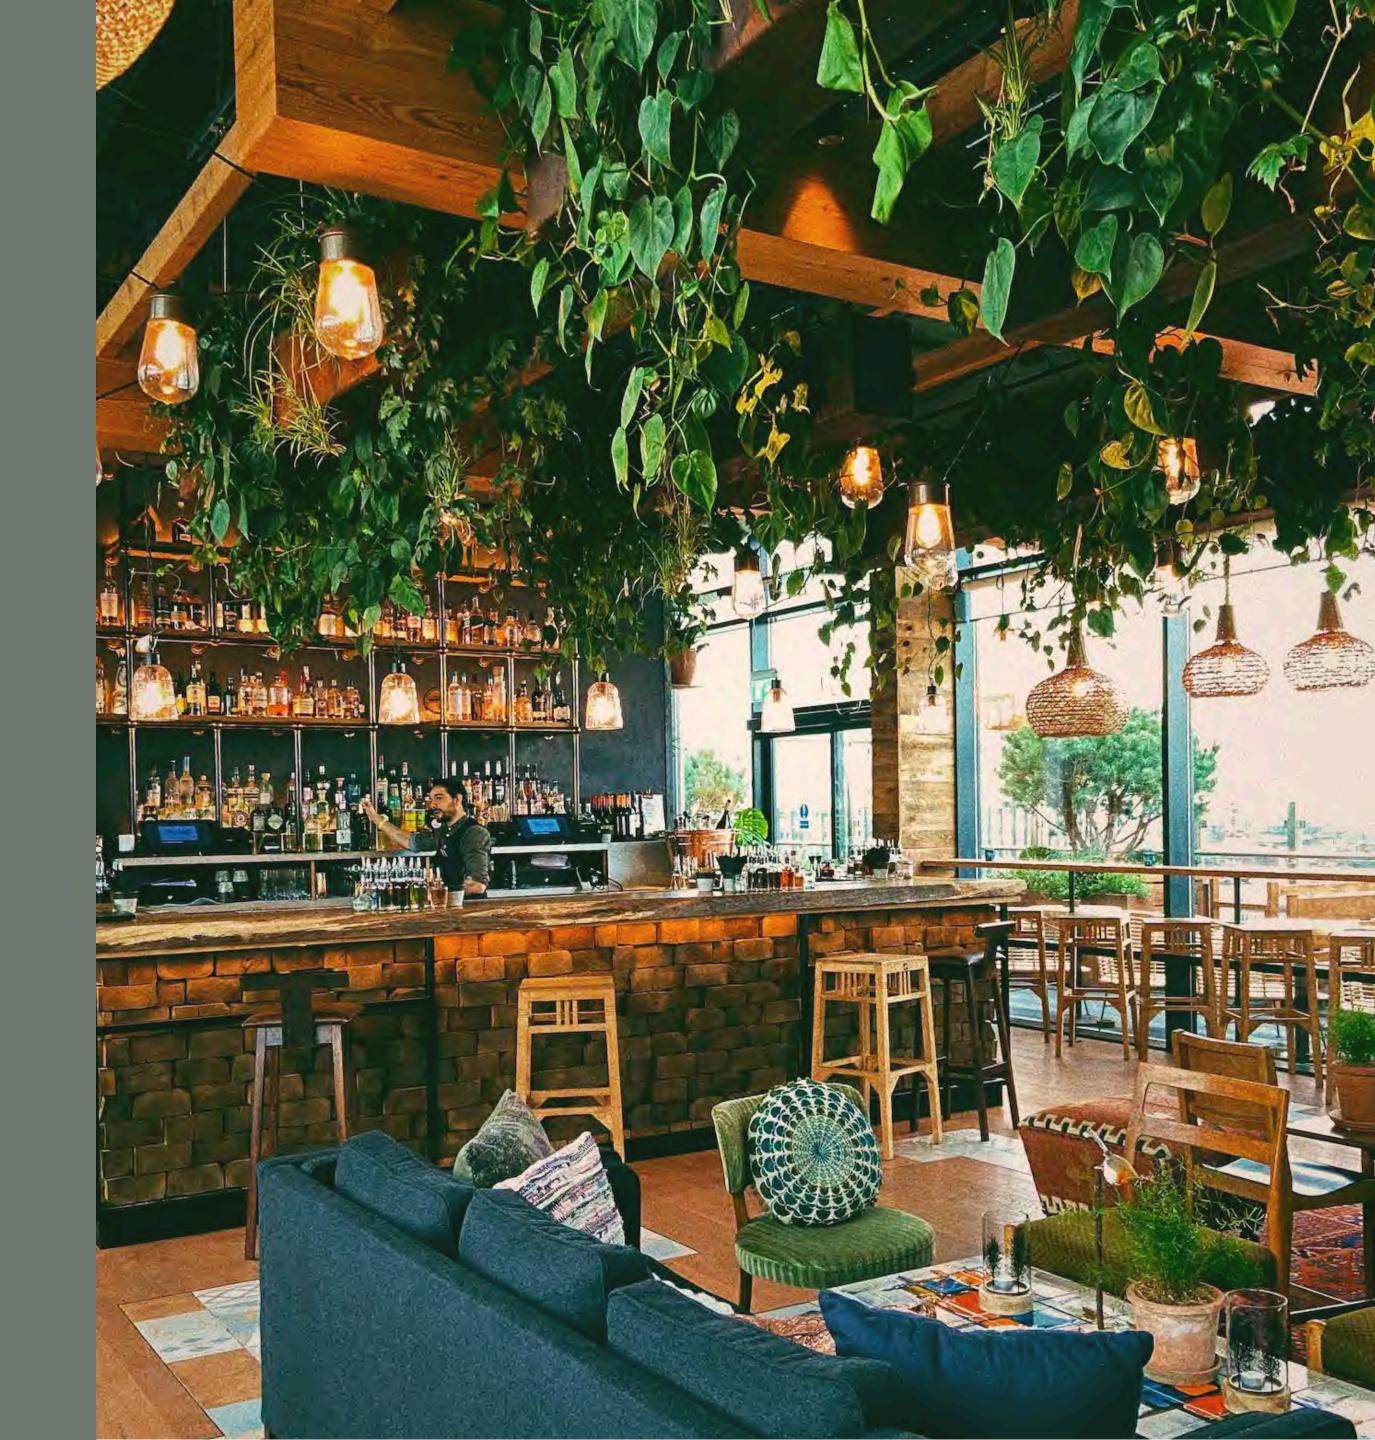

## Treehouse Hotel Summer Pop Up



Treehouse Hotel. Pop-up.

#### Summer Pop-Up: August - TBC

The concept for Treehouse Hotel feels more "home" than "hotel" with a cosy welcoming, warm and somehow familiar oasis in the Central of London,

We want to extend the treehouse space outside and create a Summer garden at the front of the hotel which guests can enjoy a coffee or summer's cocktail on the lawn or relax on the sofa seating on a Summer's eve with friends and a bottle of wine.



Treehouse Hotel. Pop-up.

### Inspiration



#### Moodboard



# Final Concept

Astro-turf flooring with raised decking seating area with festoons, trough planters and smaller pots with grasses.



#### **Concept Drawing**



\*Please note there is no cladding around the central BBC circle, astro-turf finishes after the decking .

#### Floorplan



#### Breakdown:

- Artificial Grass (20mm) x 110sqm
- Decking 9.5m x 4m
- Tree Planters 700mmx700mm x3
- Trees (Native Birch x3)
- Small Planters 400mm x 400mm x4
- Small Plants (Prunus Lusitanica, Wyjelia, Dogwood) x3
- Timber Troughs 1000mm x 400mm x2 2000mm x 400 x8
- Plants for Troughs (mixed grasses, Skimmia japonica, evergreen shrubs, hardy ferns, leucothoe)
- Festoon lighting for decking and 3 large trees
- Bench seating x4 with upholst