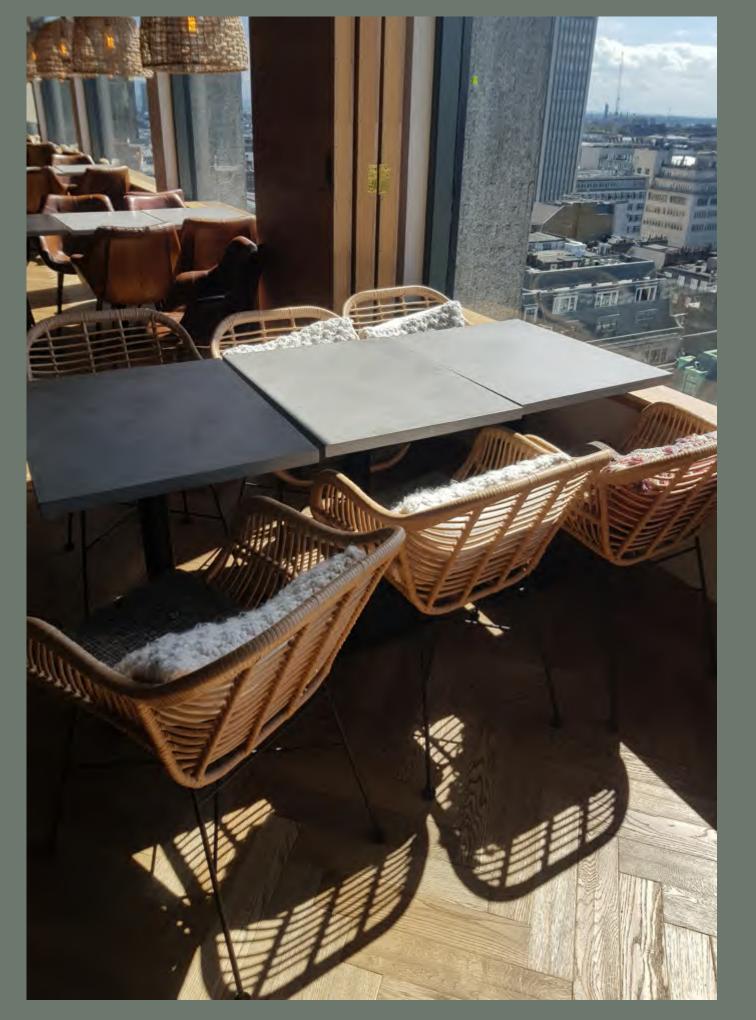

## Floorplan



#### Breakdown:

- Artificial Grass (20mm) x 110sqm
- Decking 9.5m x 4m
- Tree Planters 700mmx700mm x3
- Trees (Native Birch x3)
- Small Planters 400mm x 400mm x4
- Small Plants (Prunus Lusitanica, Wyjelia, Dogwood) x3
- Timber Troughs 1000mm x 400mm x2 2000mm x 400 x8
- Plants for Troughs (mixed grasses, Skimmia japonica, evergreen shrubs, hardy ferns, leucothoe)
- Festoon lighting for decking and 3 large trees
- Bench seating x4 with upholstered seat pad
- 12x cushions
- Timber coffee tables x2



#### Planters









#### Coffee Tables





#### Sofa Seating



Cushions: Similar to these shown



Seat cover fabric: Hitch Limeade



Timber colour



### Decking



#### Plants







Prunus Iusitanica, Taxus, Wyjelia, Dogwood, Pittosporum etc

#### **Treehouse Chairs**





Removed each evening and stored in the hotel

## **Table Options**







## **Table Options**







#### Other Details

Festoons - around the decking and 3x large tree's



Parasols x4



Plant pots to dress tables: Inspiration from the below



#### Thank you

#### **Intellectual Property Notice**

For the avoidance of doubt, Exposure Promotions Limited ("Exposure") will remain the sole and absolute owner of all ideas, drawings, designs, text, illustrations, pictures, photographs, marketing concepts, and other documents or recordings in any form or medium (including the entirety of this presentation) and all other material, in whatever form, conceived, originated, supplied or created by Exposure and/or any of its affiliates, personnel, agents and/or sub-contractors ("Work Product").