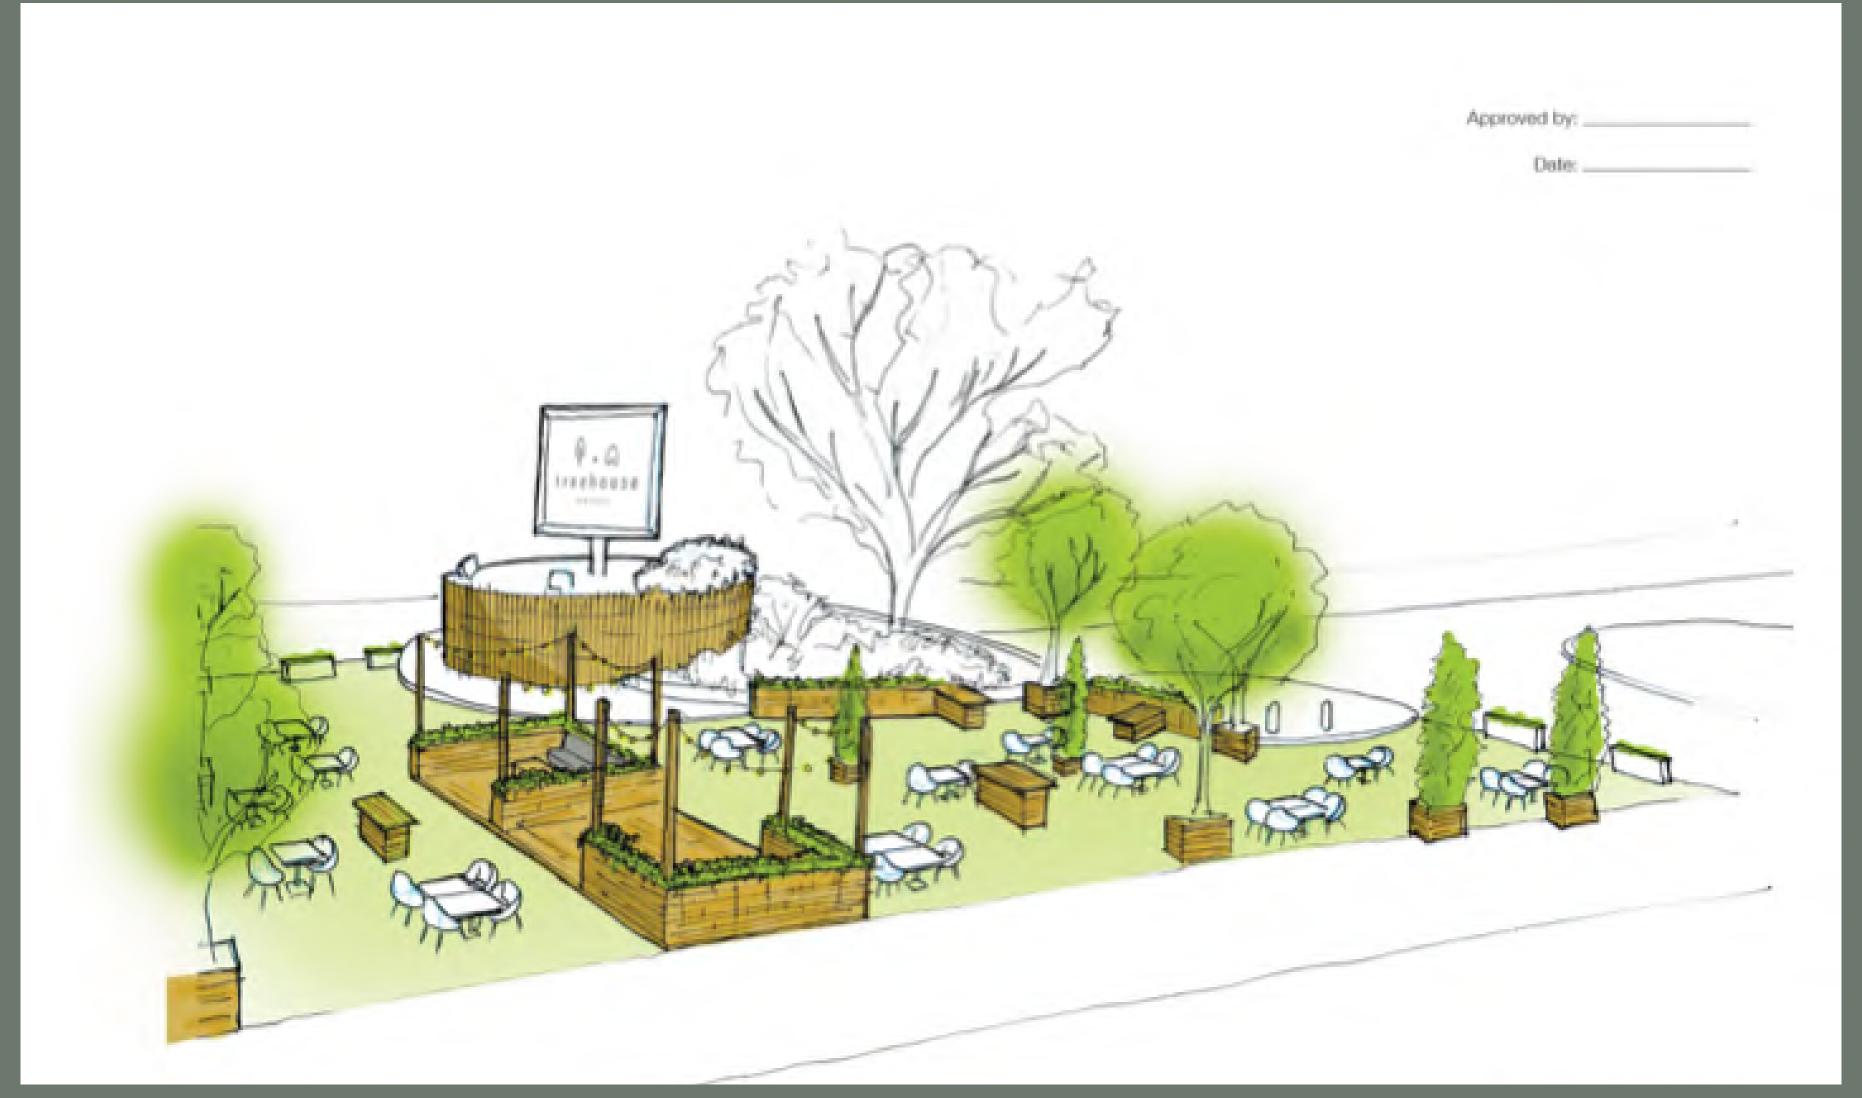

# Final Concept

Astro-turf flooring with raised decking seating area with festoons, trough planters and smaller pots with grasses.

#### **Concept Drawing**

\*Please note there is no cladding around the central BBC circle, astro-turf finishes after the decking .