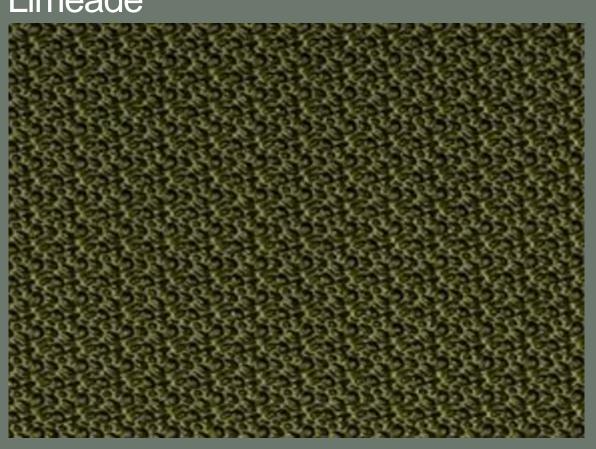

#### Sofa Seating

Cushions: Similar to these shown

Seat cover fabric: Hitch Limeade

Timber colour