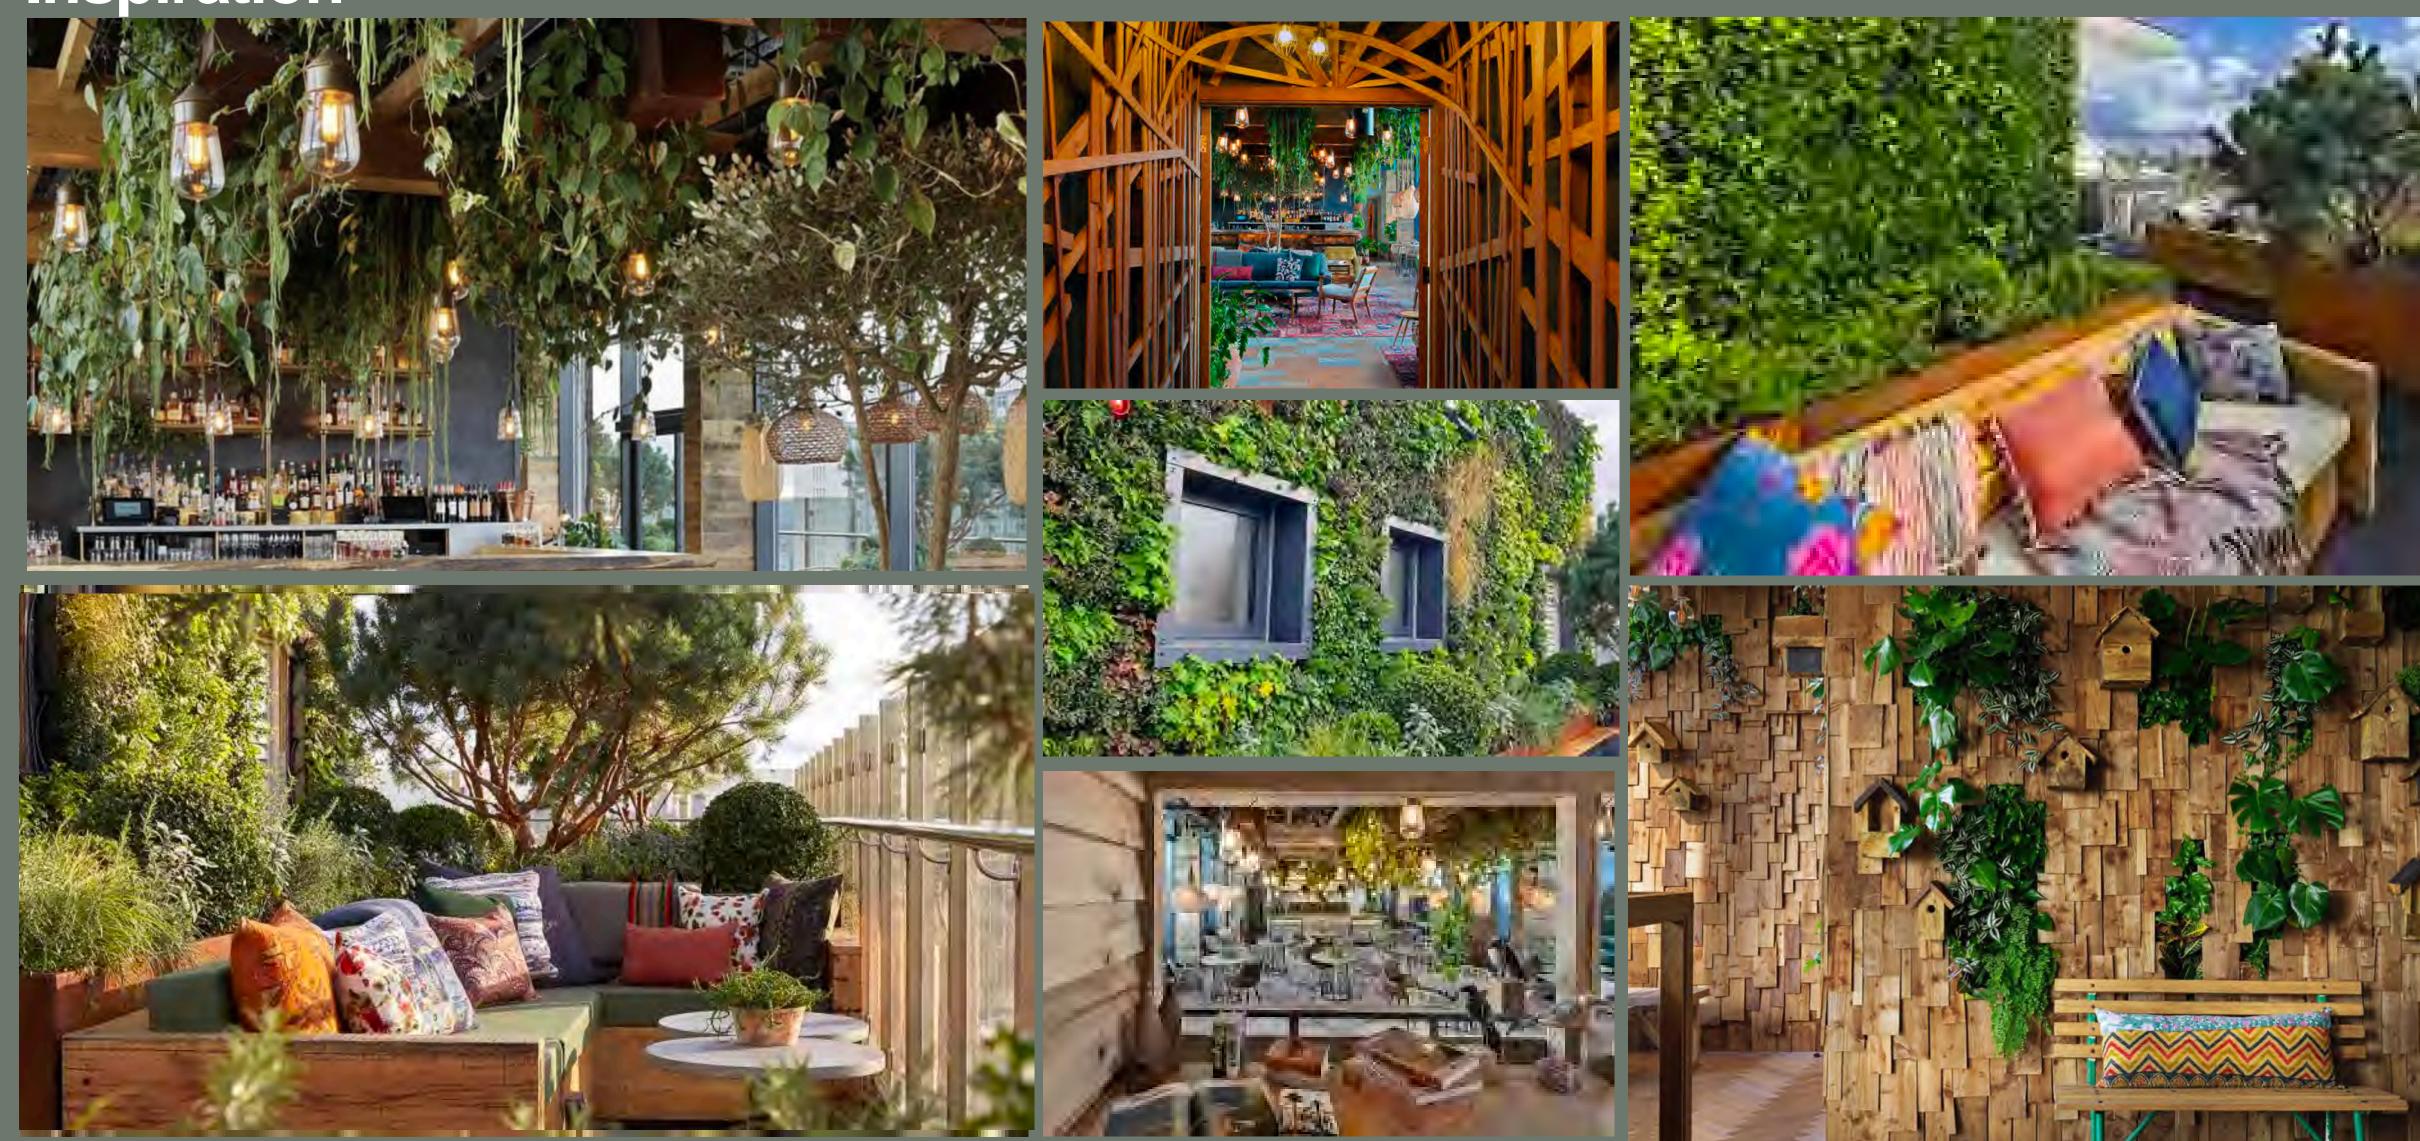

## Treehouse Hotel Summer Pop Up



Treehouse Hotel. Pop-up.

#### Summer Pop-Up: August - TBC

The concept for Treehouse Hotel feels more "home" than "hotel" with a cosy welcoming, warm and somehow familiar oasis in the Central of London,

We want to extend the treehouse space outside and create a Summer garden at the front of the hotel which guests can enjoy a coffee or summer's cocktail on the lawn or relax on the sofa seating on a Summer's eve with friends and a bottle of wine.



Treehouse Hotel. Pop-up.

### Inspiration



#### Moodboard



# Final Concept

Astro-turf flooring with raised decking seating area with festoons, trough planters and smaller pots with grasses.



#### **Concept Drawing**



\*Please note there is no cladding around the central BBC circle, astro-turf finishes after the decking .

#### Floorplan



#### Breakdown:

- Artificial Grass (20mm) x 110sqm
- Decking 9.5m x 4m
- Tree Planters 700mmx700mm x3
- Trees (Native Birch x3)
- Small Planters 400mm x 400mm x4
- Small Plants (Prunus Lusitanica, Wyjelia, Dogwood) x3
- Timber Troughs 1000mm x 400mm x2 2000mm x 400 x8
- Plants for Troughs (mixed grasses, Skimmia japonica, evergreen shrubs, hardy ferns, leucothoe)
- Festoon lighting for decking and 3 large trees
- Bench seating x4 with upholstered seat pad
- 12x cushions
- Timber coffee