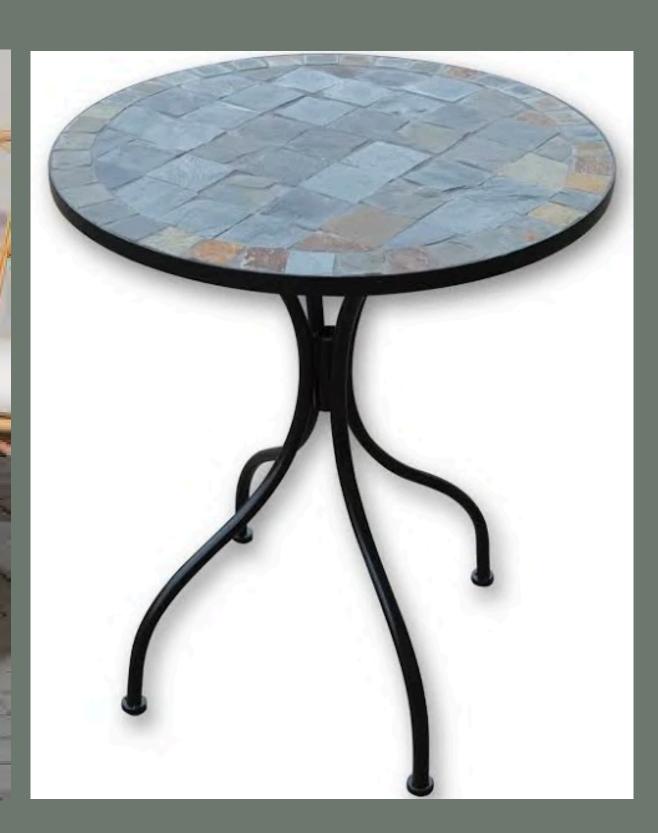

700mmx700mm x3
- Trees (Native Birch x3)
- Small Planters 400mm x 400mm x4
- Small Plants (Prunus Lusitanica, Wyjelia, Dogwood) x3
- Timber Troughs 1000mm x 400mm x2 2000mm x 400 x8
- Plants for Troughs (mixed grasses, Skimmia japonica, evergreen shrubs, hardy ferns, leucothoe)
- Festoon lighting for decking and 3 large trees
- Bench seating x4 with upholstered seat pad
- 12x cushions
- Timber coffee tables x2



#### Planters









#### Coffee Tables





#### Sofa Seating



Cushions: Similar to these shown



Seat cover fabric: Hitch Limeade



Timber colour



### Decking



#### Plants







Prunus Iusitanica, Taxus, Wyjelia, Dogwood, Pittosporum etc

#### **Treehouse Chairs**





Removed each evening and stored in the hotel

## **Table Options**







## **Table Options**







#### Other Details

Festoons - around the decking and 3x large tree's



Parasols x4



Plant pots to dress tables: Inspiration from the below



#### Thank you

#### **Intellectual Property Notice**

For the avoidance of doubt, Exposure Promotions Limited ("Exposure") will remain the sole and absolute owner of all ideas, drawings, designs, text, illustrations, pictures, photographs, marketing concepts, and other documents or recordings in any form or medium (including the entirety of this presentation) and all other material, in whatever form, conceived, originated, supplied or created by Exposure and/or any of its affiliates, personnel, agents and/or sub-contractors ("Work Product").

All intellectual property rights (and all other proprietary rights whether now known or in the future