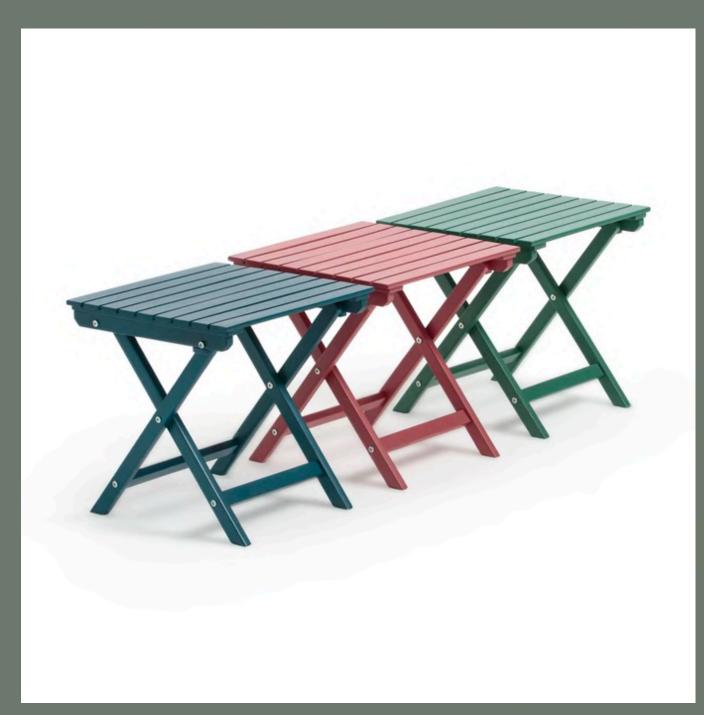

g 9.5m x 4m
- Tree Planters 700mmx700mm x3
- Trees (Native Birch x3)
- Small Planters 400mm x 400mm x4
- Small Plants (Prunus Lusitanica, Wyjelia, Dogwood) x3
- Timber Troughs 1000mm x 400mm x2 2000mm x 400 x8
- Plants for Troughs (mixed grasses, Skimmia japonica, evergreen shrubs, hardy ferns, leucothoe)
- Festoon lighting for decking and 3 large trees
- Bench seating x4 with upholstered seat pad
- 12x cushions
- Timber coffee tables x2



#### Planters









#### Coffee Tables





#### Sofa Seating



Cushions: Similar to these shown



Seat cover fabric: Hitch Limeade



Timber colour



### Decking



#### Plants







Prunus Iusitanica, Taxus, Wyjelia, Dogwood, Pittosporum etc

#### **Treehouse Chairs**





Removed each evening and stored in the hotel

## **Table Options**







## **Table Options**







#### Other Details

Festoons - around the decking and 3x large tree's



Parasols x4



Plant pots to dress tables: Inspiration from the below



#### Thank you

#### **Intellectual Property Notice**

For the avoidance of doubt, Exposure Promotions Limited ("Exposure") will remain the sole and absolute owner of all ideas, drawings, designs, text, illustrations, pictures, photographs, marketing concepts, and other documents or recordings in any form or medium (including the entirety of this presentation) and all other material, in whatever form, conceived, originated, supplied or created by Exposure and/or any of its affiliates, personnel, agents and/or sub-contractors ("Work Product").

All intellectual property rights (and all other proprietary rights whether