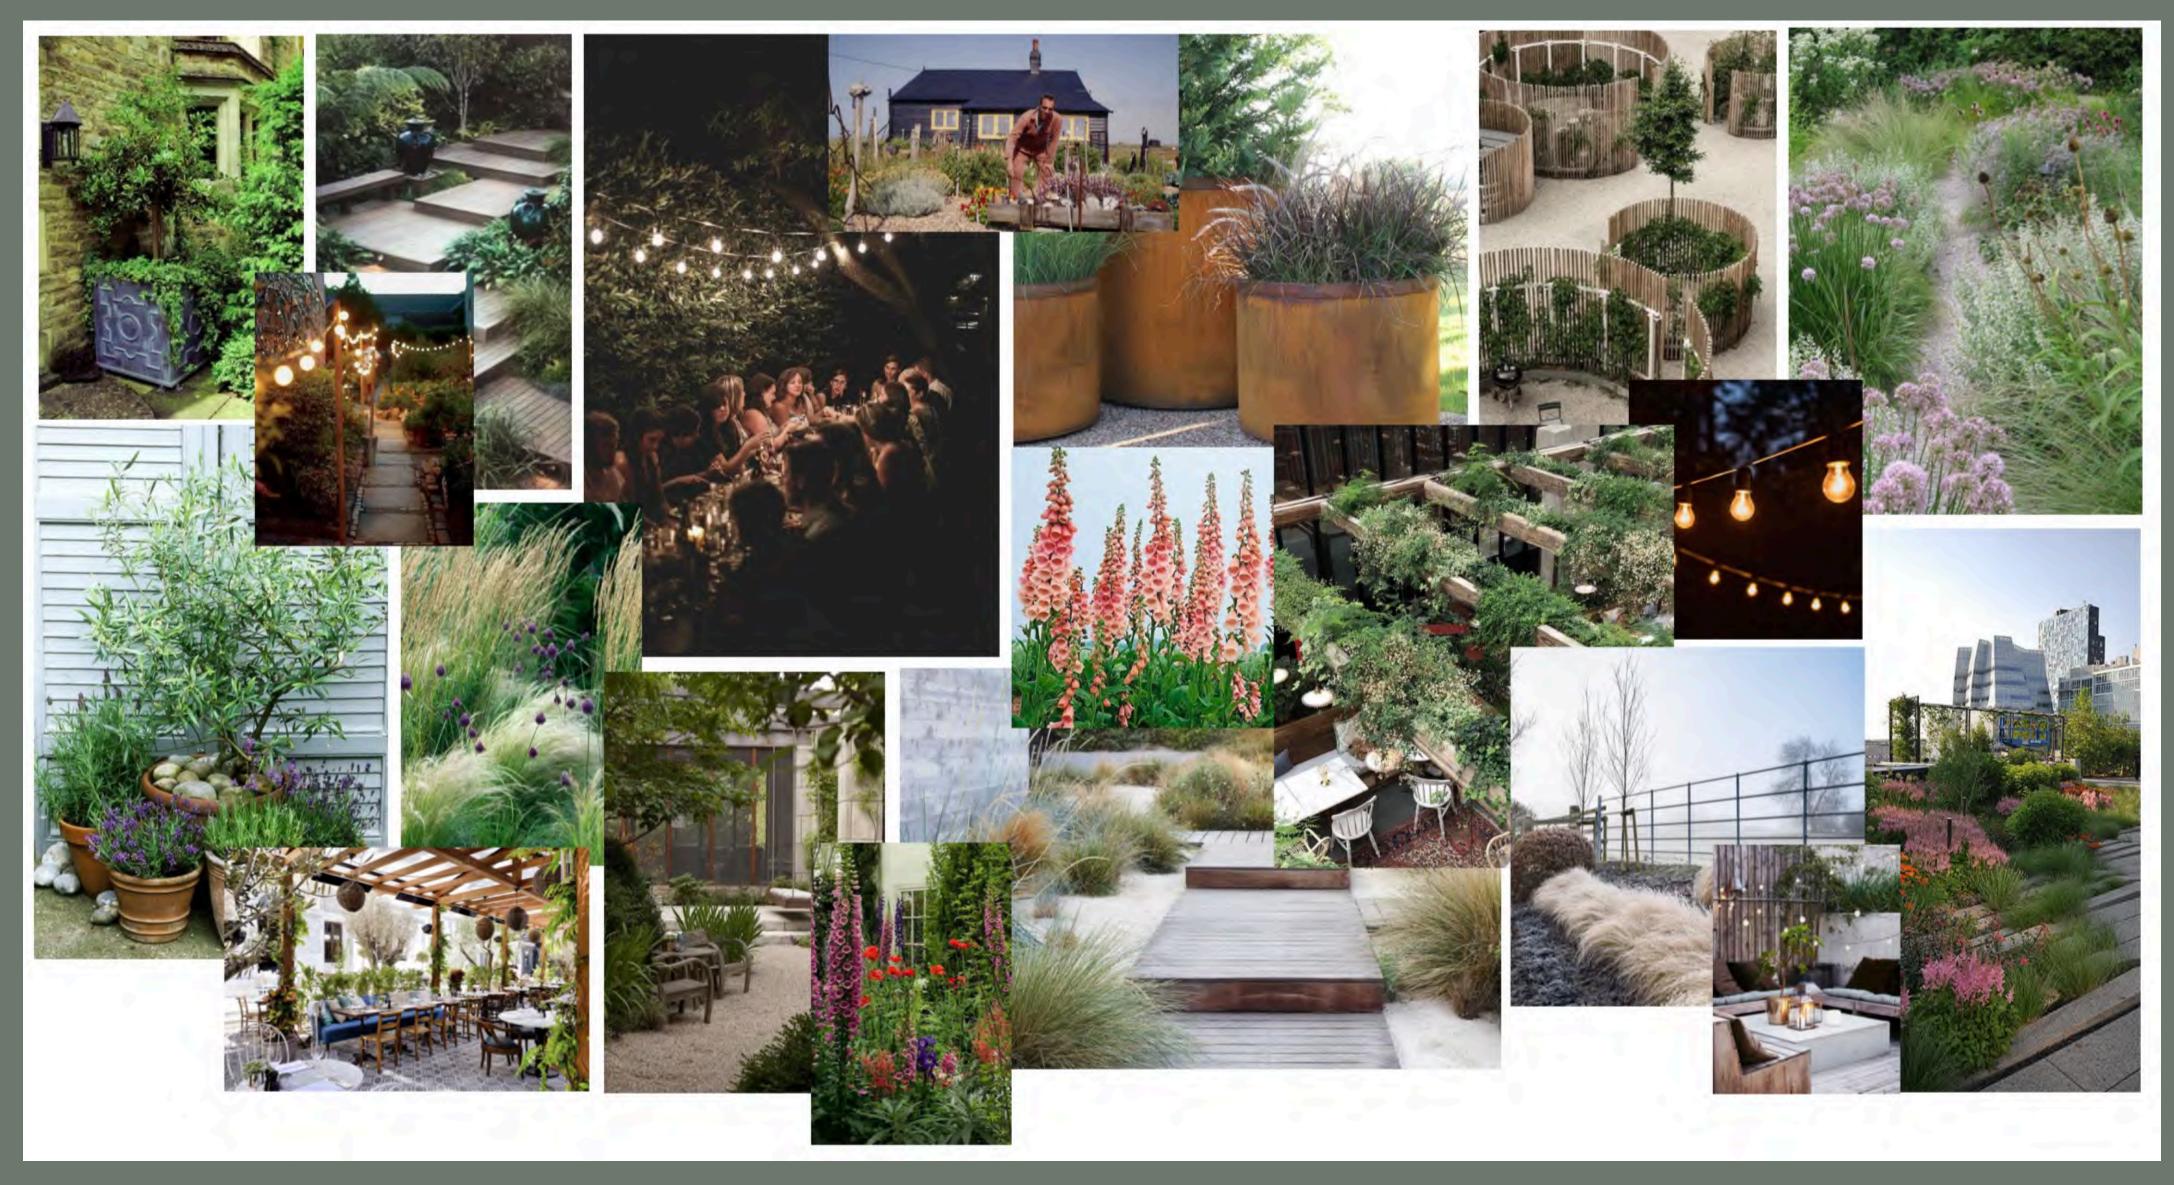

## Treehouse Hotel Summer Pop Up



Treehouse Hotel. Pop-up.

#### Summer Pop-Up: August - TBC

The concept for Treehouse Hotel feels more "home" than "hotel" with a cosy welcoming, warm and somehow familiar oasis in the Central of London,

We want to extend the treehouse space outside and create a Summer garden at the front of the hotel which guests can enjoy a coffee or summer's cocktail on the lawn or relax on the sofa seating on a Summer's eve with friends and a bottle of wine.



Treehouse Hotel. Pop-up.

### Inspiration



#### Moodboard



# Final Concept

Astro-turf flooring with raised decking seating area with festoons, trough planters and smaller pots with grasses.



#### **Concept Drawing**



\*Please note there is no cladding around the central BBC circle, astro-turf finishes after the decking .

#### Floorplan



#### Breakdown:

- Artificial Grass (20mm) x 110sqm
- Decking 9.5m x 4m
- Tree Planters 700mmx700mm x3
- Trees (Native Birch x3)
- Small Planters 400mm x 400mm x4
- Small Plants (Prunus Lusitanica, Wyjelia, Dogwood) x3
- Timber Troughs 1000mm x 400mm x2 2000mm x 400 x8
- Plants for Troughs (mixed grasses, Skimmia japonica, evergreen shrubs, hardy ferns, leucothoe)
- Festoon lighting for decking and 3 large trees
- Bench seating x4 with upholstered seat pad
- 12x cushions
- Timber coffee tables x2



####