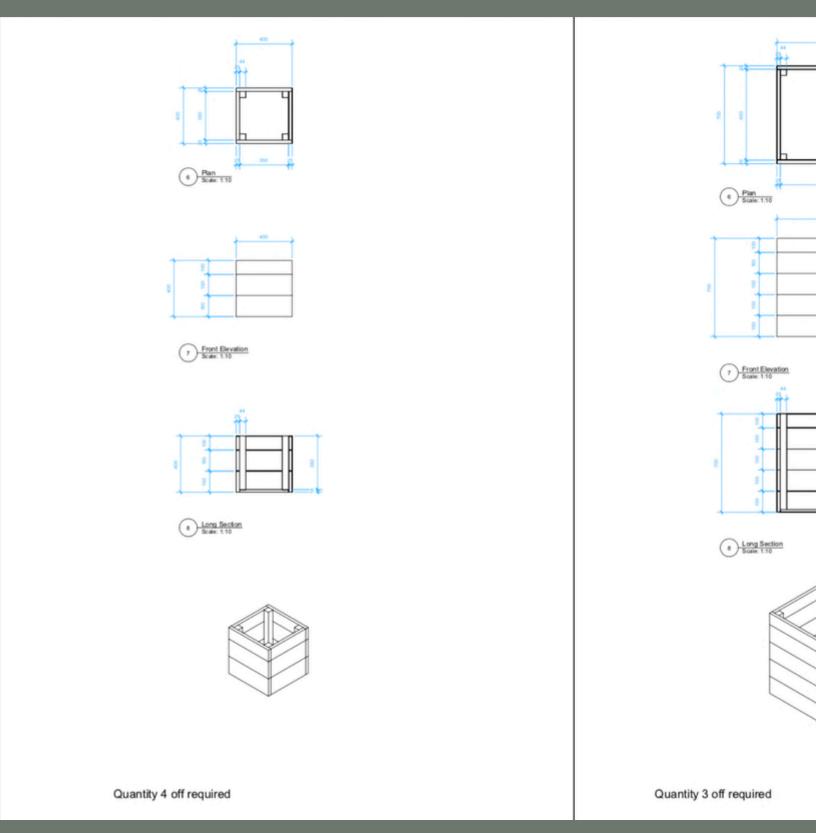

#### Breakdown:

- Artificial Grass (20mm) x 110sqm
- Decking 9.5m x 4m
- Tree Planters 700mmx700mm x3
- Trees (Native Birch x3)
- Small Planters 400mm x 400mm x4
- Small Plants (Prunus Lusitanica, Wyjelia, Dogwood) x3
- Timber Troughs 1000mm x 400mm x2 2000mm x 400 x8
- Plants for Troughs (mixed grasses, Skimmia japonica, evergreen shrubs, hardy ferns, leucothoe)
- Festoon lighting for decking and 3 large trees
- Bench seating x4 with upholstered seat pad
- 12x cushions
- Timber coffee tables x2

#### Planters