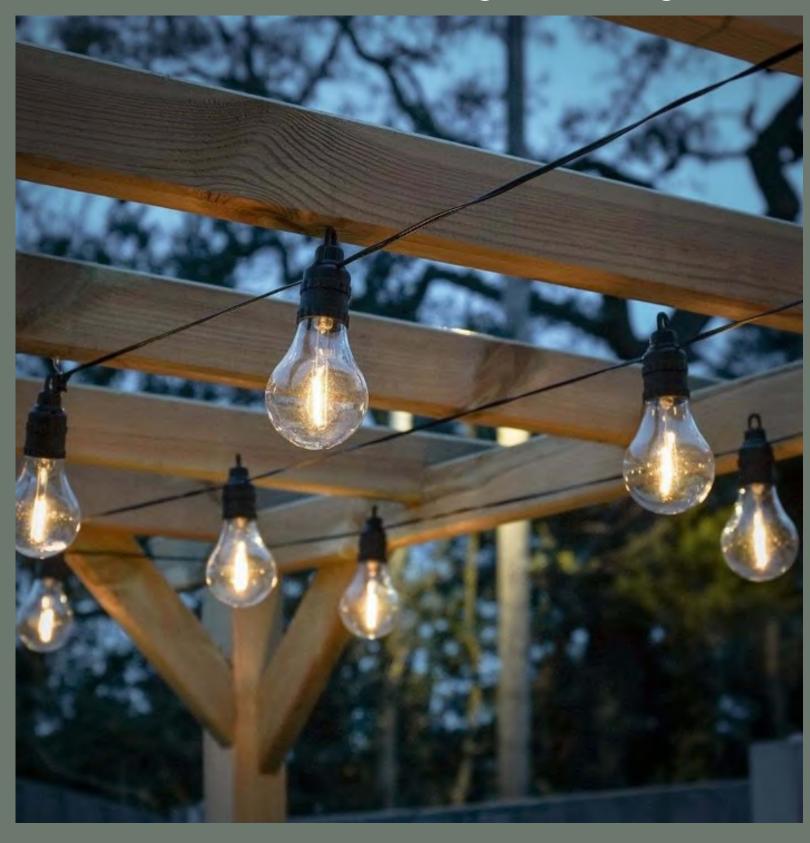

#### Other Details

Festoons - around the decking and 3x large tree's

Parasols x4

Plant pots to dress tables: Inspiration from the below