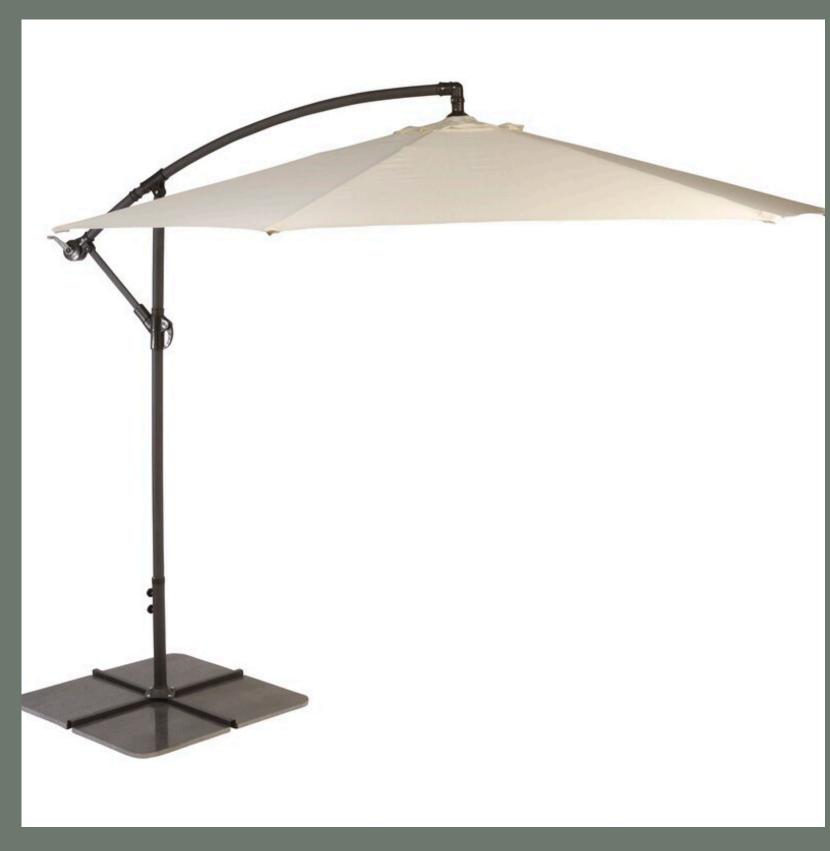

#### Other Details

Festoons - around the decking and 3x large tree's

Parasols x4

Plant pots to dress tables: Inspiration from the below