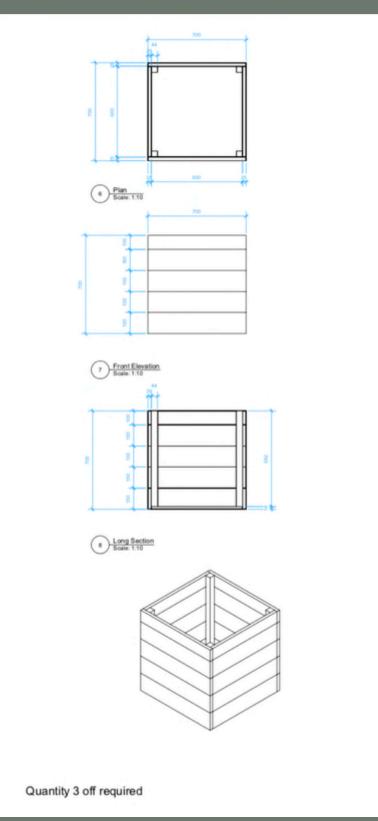

#### Breakdown:

- Artificial Grass (20mm) x 110sqm
- Decking 9.5m x 4m
- Tree Planters 700mmx700mm x3
- Trees (Native Birch x3)
- Small Planters 400mm x 400mm x4
- Small Plants (Prunus Lusitanica, Wyjelia, Dogwood) x3
- Timber Troughs 1000mm x 400mm x2 2000mm x 400 x8
- Plants for Troughs (mixed grasses, Skimmia japonica, evergreen shrubs, hardy ferns, leucothoe)
- Festoon lighting for decking and 3 large trees
- Bench seating x4 with upholstered seat pad
- 12x cushions
- Timber coffee tables x2

#### Planters