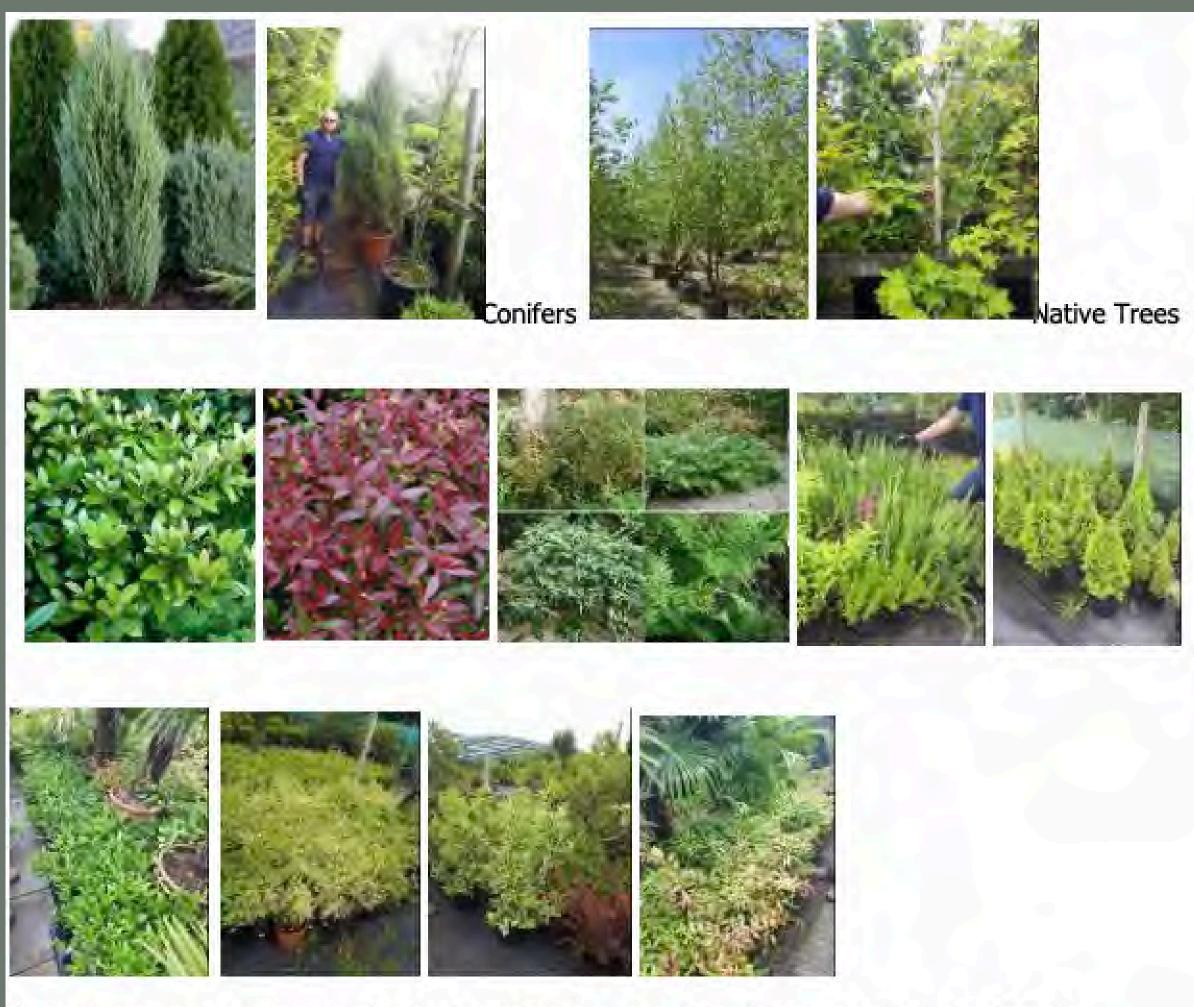

here is no cladding around the central BBC circle, astro-turf finishes after the decking .

#### Floorplan



#### Breakdown:

- Artificial Grass (20mm) x 110sqm
- Decking 9.5m x 4m
- Tree Planters 700mmx700mm x3
- Trees (Native Birch x3)
- Small Planters 400mm x 400mm x4
- Small Plants (Prunus Lusitanica, Wyjelia, Dogwood) x3
- Timber Troughs 1000mm x 400mm x2 2000mm x 400 x8
- Plants for Troughs (mixed grasses, Skimmia japonica, evergreen shrubs, hardy ferns, leucothoe)
- Festoon lighting for decking and 3 large trees
- Bench seating x4 with upholstered seat pad
- 12x cushions
- Timber coffee tables x2



#### Planters









#### Coffee Tables





#### Sofa Seating



Cushions: Similar to these shown



Seat cover fabric: Hitch Limeade



Timber colour



### Decking



#### Plants







Prunus Iusitanica, Taxus, Wyjelia, Dogwood, Pittosporum etc

#### **Treehouse Chairs**





Removed each evening and stored in the hotel

## **Table Options**







## **Table Options**







#### Other Details

Festoons - around the decking and 3x large tree's



Parasols x4



Plant pots to dress tables: Inspiration from the below



#### Thank you

#### **Intellectual Property Notice**

For the avoidance of doubt, Exposure Promotions Limited ("Exposure") will remain the sole and absolute owner of all ideas, drawings, designs, text, illustrations, pictures, photographs, marketing concepts, and other documents or recordings in any form or medium (including the entirety of this presentation) and all other material, in whatever form, conceived, originated, supplied or created by Exp