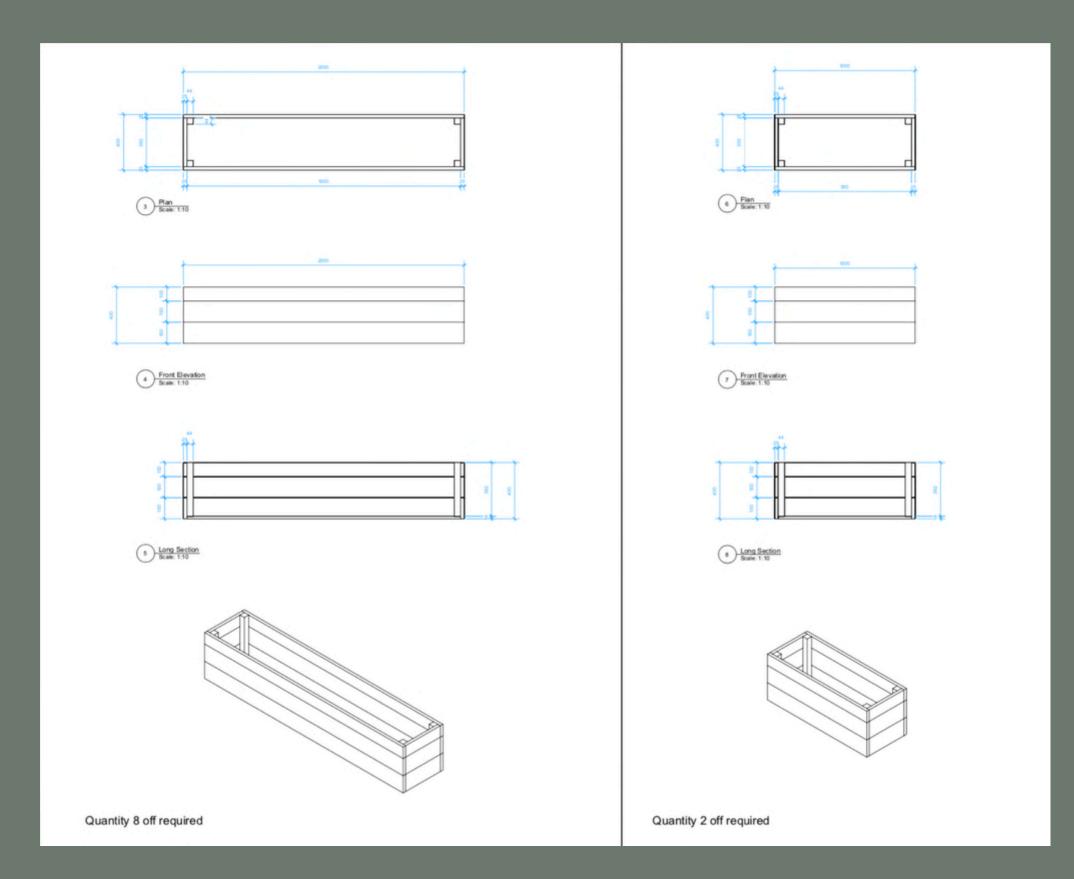

#### Breakdown:

- Artificial Grass (20mm) x 110sqm
- Decking 9.5m x 4m
- Tree Planters 700mmx700mm x3
- Trees (Native Birch x3)
- Small Planters 400mm x 400mm x4
- Small Plants (Prunus Lusitanica, Wyjelia, Dogwood) x3
- Timber Troughs 1000mm x 400mm x2 2000mm x 400 x8
- Plants for Troughs (mixed grasses, Skimmia japonica, evergreen shrubs, hardy ferns, leucothoe)
- Festoon lighting for decking and 3 large trees
- Bench seating x4 with upholstered seat pad
- 12x cushions
- Timber coffee tables x2

#### Planters