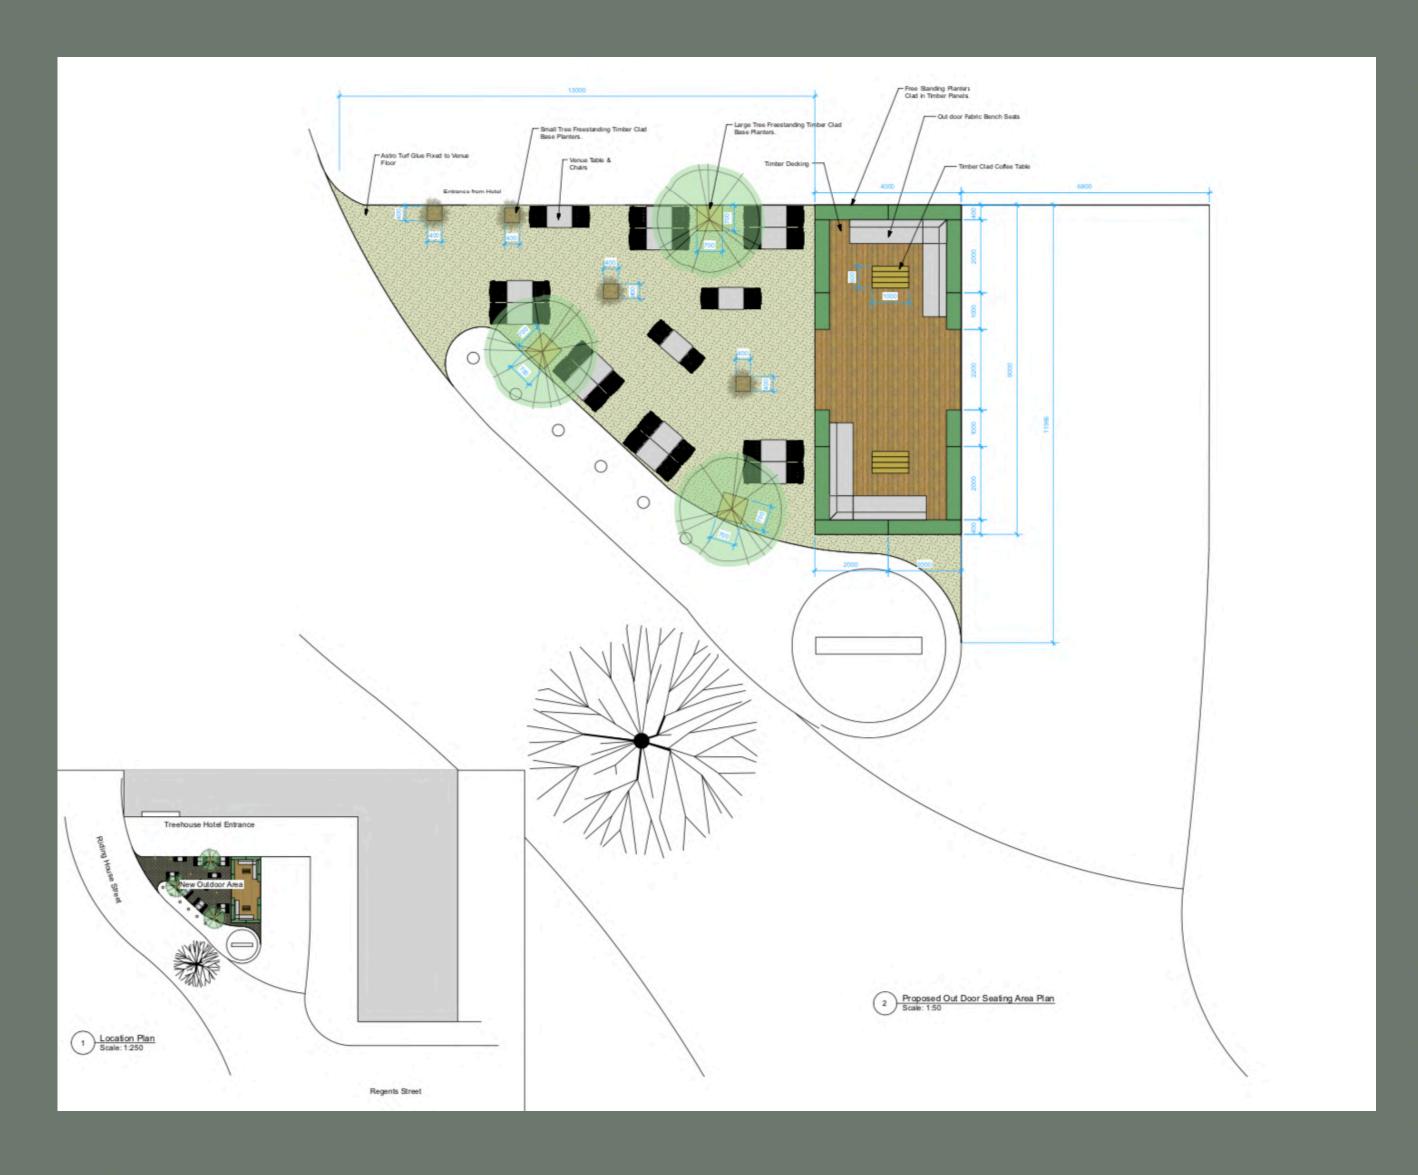

#### Floorplan

#### Breakdown:

- Artificial Grass (20mm) x 110sqm
- Decking 9.5m x 4m
- Tree Planters 700mmx700mm x3
- Trees (Native Birch x3)
- Small Planters 400mm x 400mm x4
- Small Plants (Prunus Lusitanica, Wyjelia, Dogwood) x3
- Timber Troughs 1000mm x 400mm x2 2000mm x 400 x8
- Plants for Troughs (mixed grasses, Skimmia japonica, evergreen shrubs, hardy ferns, leucothoe)
- Festoon lighting for decking and 3 large trees
- Bench seating x4 with upholstered seat pad
- 12x cushions
- Timber coffee tables x2