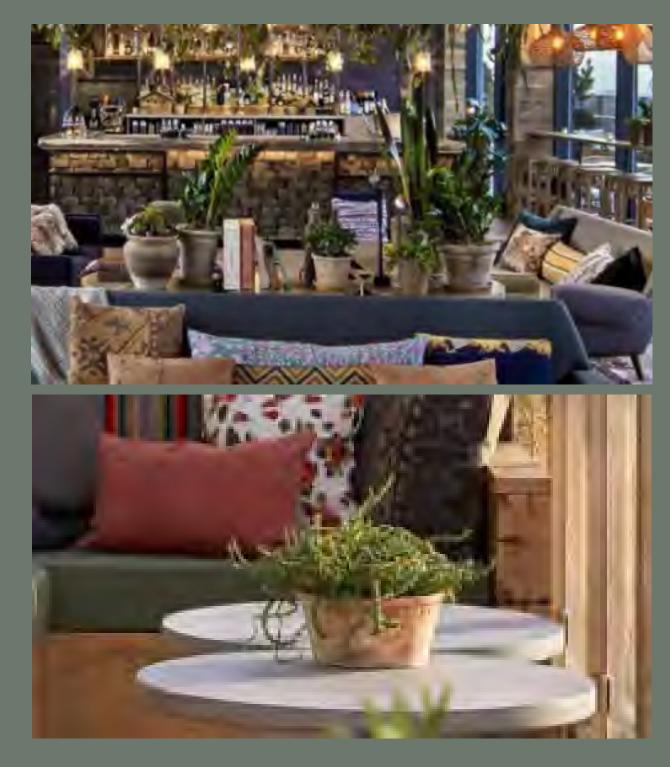

#### Other Details

Festoons - around the decking and 3x large tree's

Parasols x4

Plant pots to dress tables: Inspiration from the below