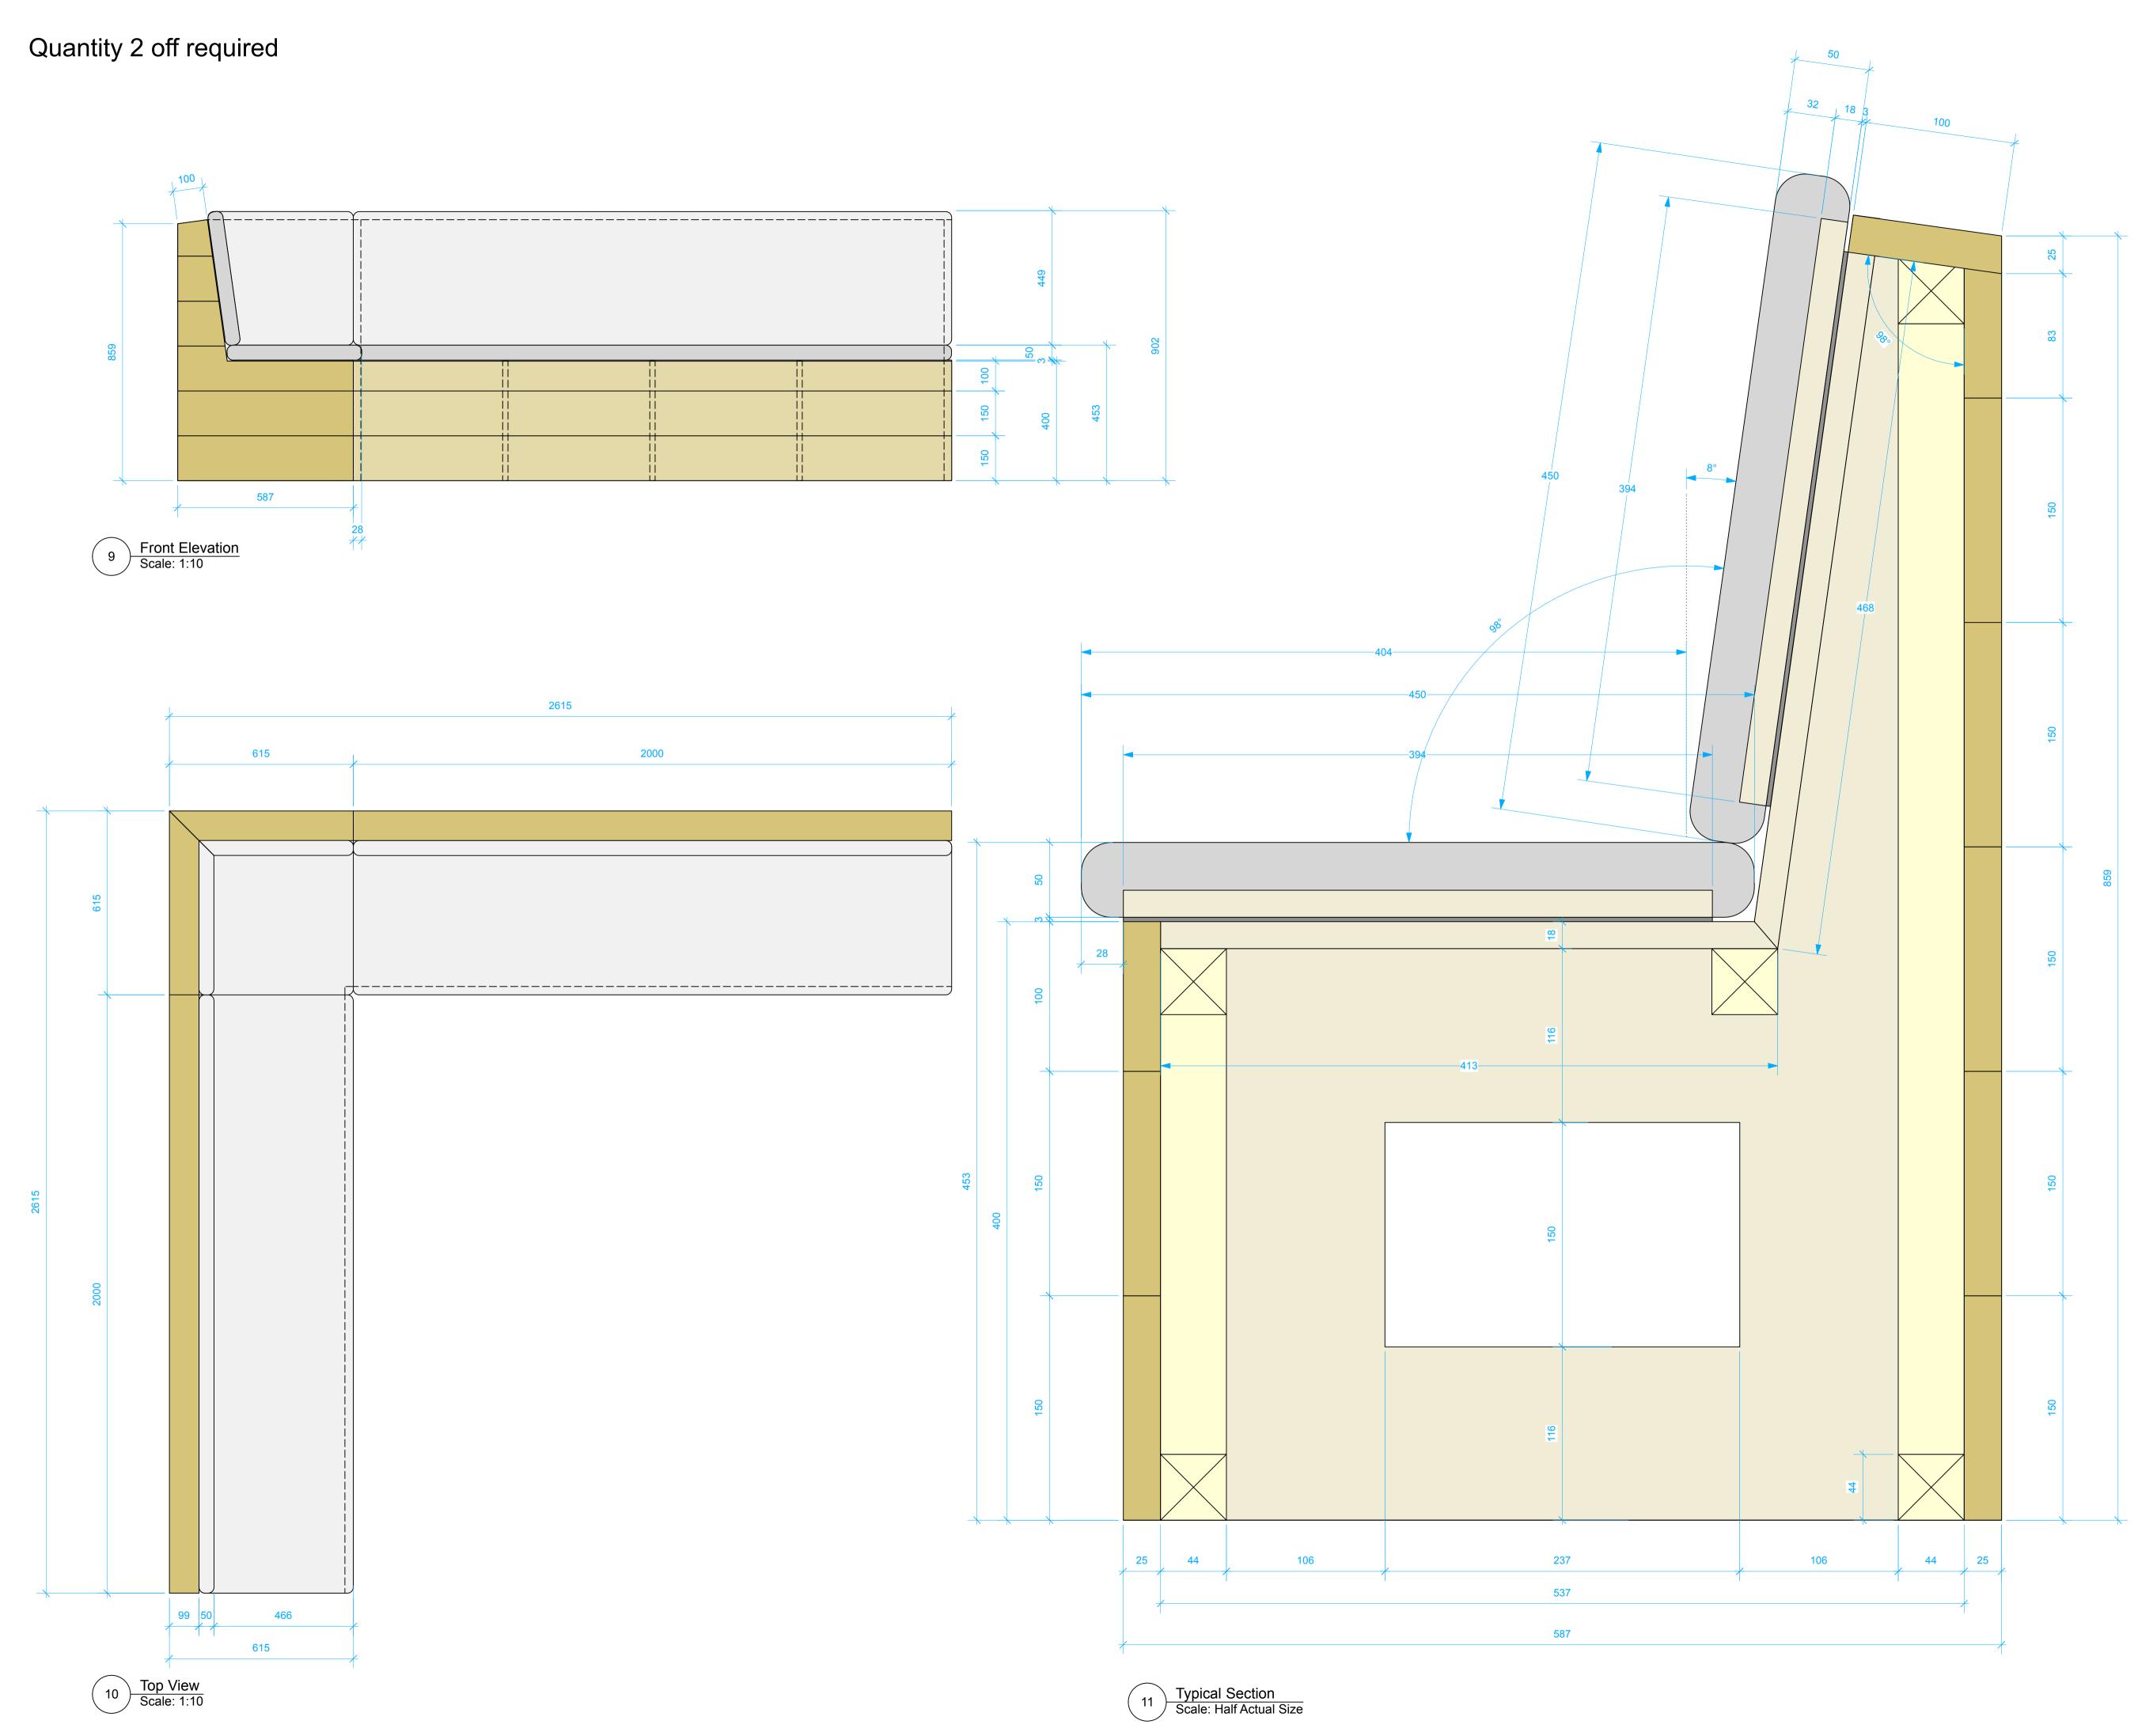

Medium Density Foam pads fixed in place with black 50mm thick Velcro.

Split batton fix segments into place on site.

| Act                                                                                                                                                                                                                                                                                                                                                           | ion:     | Co      | mme            | nts            |  |
|---------------------------------------------------------------------------------------------------------------------------------------------------------------------------------------------------------------------------------------------------------------------------------------------------------------------------------------------------------------|----------|---------|----------------|----------------|--|
|                                                                                                                                                                                                                                                                                                                                                               | а.<br>А  | 00      |                | 11.5.          |  |
| -                                                                                                                                                                                                                                                                                                                                                             | roved    |         |                |                |  |
| <b>B</b><br>Approved<br>with<br>Comments                                                                                                                                                                                                                                                                                                                      |          |         |                |                |  |
| <b>C</b><br>Not<br>approved<br>resubmit                                                                                                                                                                                                                                                                                                                       |          |         |                |                |  |
| Clien                                                                                                                                                                                                                                                                                                                                                         | t's sigr | nature: |                |                |  |
| Appr                                                                                                                                                                                                                                                                                                                                                          | oval da  | ite:    |                |                |  |
|                                                                                                                                                                                                                                                                                                                                                               |          |         |                |                |  |
|                                                                                                                                                                                                                                                                                                                                                               |          |         |                |                |  |
|                                                                                                                                                                                                                                                                                                                                                               |          |         |                |                |  |
|                                                                                                                                                                                                                                                                                                                                                               |          |         |                |                |  |
| A                                                                                                                                                                                                                                                                                                                                                             |          |         |                |                |  |
|                                                                                                                                                                                                                                                                                                                                                               | Dat      | e       | Revisions      |                |  |
| <b>Gverk</b> <sup>®</sup>                                                                                                                                                                                                                                                                                                                                     |          |         |                |                |  |
| Qwerk Ltd, Unit 31, North Luton Industrial Estate,<br>Sedgwick Road, Luton, Bedfordshire, LU4 9DT<br>t 01582 585 100 e info@qwerk.biz w www.qwerk.biz                                                                                                                                                                                                         |          |         |                |                |  |
| CLIENT:<br>Exposure                                                                                                                                                                                                                                                                                                                                           |          |         |                |                |  |
| PROJECT:<br>Treehouse Hotel London<br>Social Distancing Out Door Area                                                                                                                                                                                                                                                                                         |          |         |                |                |  |
| TITLE:<br>Benches                                                                                                                                                                                                                                                                                                                                             |          |         |                |                |  |
| SCALE: As shown<br>@A1                                                                                                                                                                                                                                                                                                                                        |          |         | DATE: 21.07.20 |                |  |
| DRAWN BY:                                                                                                                                                                                                                                                                                                                                                     |          |         | CHECKED BY:    |                |  |
| JOB No:<br>4124                                                                                                                                                                                                                                                                                                                                               |          |         |                | DRWG No:<br>05 |  |
| This drawing and all the information here on is copyright and remains the property of Qwerk Ltd, any breach of this copyright will be prosecuted. Wherever figured dimensions are given they are to be accepted in preference to scaled sizes. The contractors are responsible for verifying all dimensions here on before putting any affected work in hand. |          |         |                |                |  |