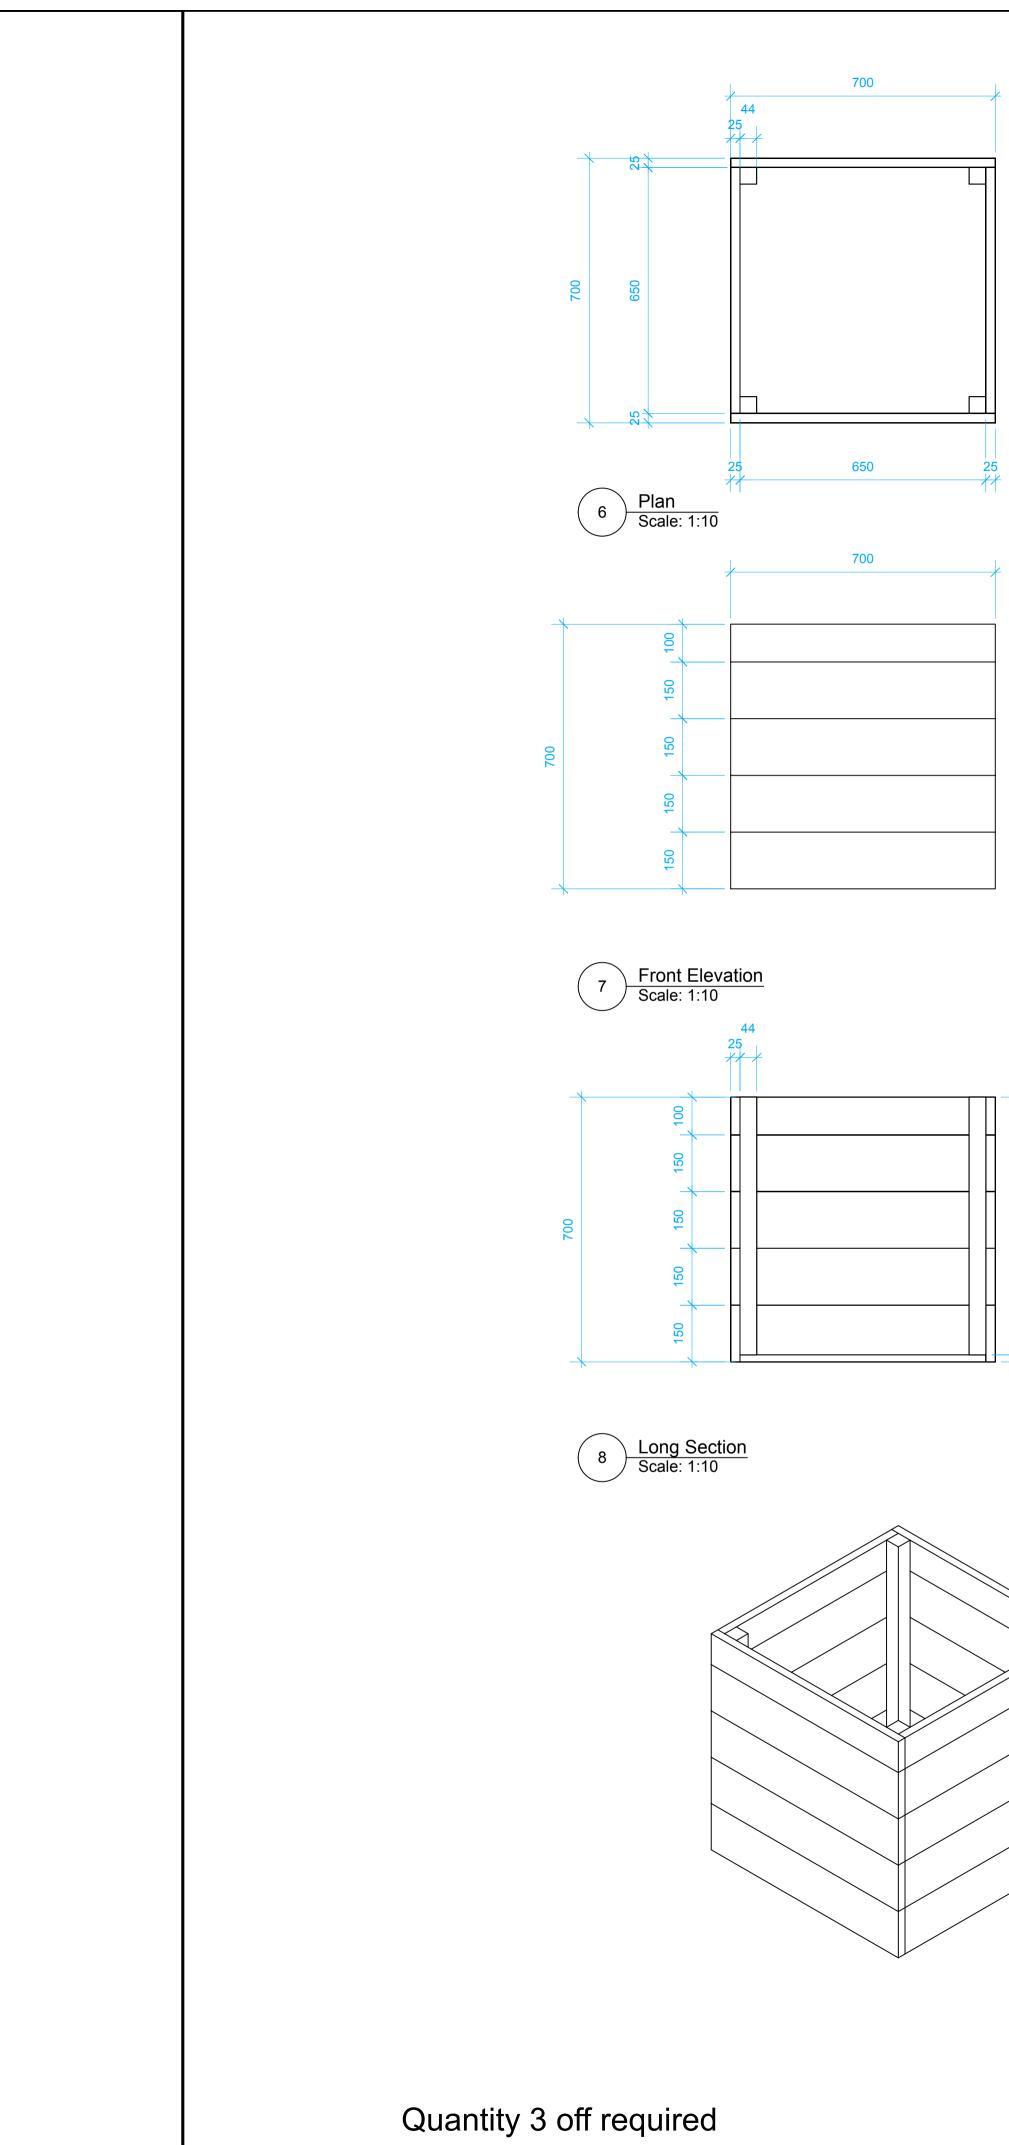

=≇≇=

Quantity 4 off required

| Notes:                | Notes:           |                                                                                                                                                                                                   |  |  |
|-----------------------|------------------|---------------------------------------------------------------------------------------------------------------------------------------------------------------------------------------------------|--|--|
| coated o<br>Drill 4 e | on both sides    | d 20mm holes in base to allow                                                                                                                                                                     |  |  |
|                       |                  | e Softwood corner supports.<br>50mm Pressure treated exterior                                                                                                                                     |  |  |
|                       |                  | in finish. Colours t.b.c.                                                                                                                                                                         |  |  |
|                       |                  |                                                                                                                                                                                                   |  |  |
|                       |                  |                                                                                                                                                                                                   |  |  |
|                       |                  |                                                                                                                                                                                                   |  |  |
|                       |                  |                                                                                                                                                                                                   |  |  |
|                       |                  |                                                                                                                                                                                                   |  |  |
|                       |                  |                                                                                                                                                                                                   |  |  |
|                       |                  |                                                                                                                                                                                                   |  |  |
|                       |                  |                                                                                                                                                                                                   |  |  |
|                       |                  |                                                                                                                                                                                                   |  |  |
|                       |                  |                                                                                                                                                                                                   |  |  |
|                       |                  |                                                                                                                                                                                                   |  |  |
|                       |                  |                                                                                                                                                                                                   |  |  |
| Action                |                  | mments:                                                                                                                                                                                           |  |  |
| Action                | . 00             |                                                                                                                                                                                                   |  |  |
| Approve               | ed               |                                                                                                                                                                                                   |  |  |
| <b>B</b><br>Approve   | bd               |                                                                                                                                                                                                   |  |  |
| with                  |                  |                                                                                                                                                                                                   |  |  |
| c                     | 11.5             |                                                                                                                                                                                                   |  |  |
| Not                   | vd.              |                                                                                                                                                                                                   |  |  |
| approve<br>resubm     |                  |                                                                                                                                                                                                   |  |  |
| Client's              | signature:       | :                                                                                                                                                                                                 |  |  |
| Approva               | l date:          | [                                                                                                                                                                                                 |  |  |
|                       |                  |                                                                                                                                                                                                   |  |  |
|                       |                  |                                                                                                                                                                                                   |  |  |
|                       |                  |                                                                                                                                                                                                   |  |  |
| A                     |                  |                                                                                                                                                                                                   |  |  |
|                       | Date             | Revisions                                                                                                                                                                                         |  |  |
|                       | 9                | R                                                                                                                                                                                                 |  |  |
| Sedg                  | wick Road,       | 1, North Luton Industrial Estate,<br>Luton, Bedfordshire, LU4 9DT<br>nfo@qwerk.biz <b>w</b> www.qwerk.biz                                                                                         |  |  |
| CLIENT:               | xposure          |                                                                                                                                                                                                   |  |  |
| PROJECT:              |                  |                                                                                                                                                                                                   |  |  |
|                       |                  | e Hotel London<br>tancing Out Door Area                                                                                                                                                           |  |  |
|                       |                  | 400mm x 400mm &<br>700mm x 700mm Planters                                                                                                                                                         |  |  |
| Q                     | s shown<br>ØA1   | DATE: 21.07.20                                                                                                                                                                                    |  |  |
| DRAWN BY:             | Ή                | CHECKED BY:                                                                                                                                                                                       |  |  |
| JOB No:               | 124              | DRWG No:<br>03                                                                                                                                                                                    |  |  |
| property of Q         | werk Ltd, any br | nation here on is copyright and remains the<br>reach of this copyright will be prosecuted.<br>are given they are to be accepted in preference<br>ors are responsible for verifying all dimensions |  |  |