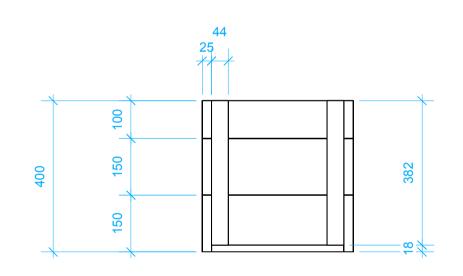

Quantity 8 off required

Quantity 2 off required

| N | otes: |  |
|---|-------|--|
|   | ULCS. |  |

18mm Wisa Plywood Base. Clear exterior varnish coated on both sides. Drill 4 equally spaced 20mm holes in base to allow rain water to escape.

2" x 2" Exterior grade Softwood corner supports.

Cladding 25mm x 150mm Pressure treated exterior timber with wood stain finish. Colours t.b.c.

|                                                                                                                                                                                                                                                                                                                                                               | ioni                              |       |                       | anto:                                                                                      |
|---------------------------------------------------------------------------------------------------------------------------------------------------------------------------------------------------------------------------------------------------------------------------------------------------------------------------------------------------------------|-----------------------------------|-------|-----------------------|--------------------------------------------------------------------------------------------|
|                                                                                                                                                                                                                                                                                                                                                               | ion:<br>A                         | Co    | mme                   | ents:                                                                                      |
|                                                                                                                                                                                                                                                                                                                                                               | roved                             |       |                       |                                                                                            |
| Appr<br>w                                                                                                                                                                                                                                                                                                                                                     | <b>3</b><br>roved<br>ith<br>ments |       |                       |                                                                                            |
| N<br>appr                                                                                                                                                                                                                                                                                                                                                     | <b>c</b><br>ot<br>oved<br>Ibmit   |       |                       |                                                                                            |
|                                                                                                                                                                                                                                                                                                                                                               | t's sigr                          |       |                       |                                                                                            |
| Appr                                                                                                                                                                                                                                                                                                                                                          | oval da                           | ate:  |                       |                                                                                            |
|                                                                                                                                                                                                                                                                                                                                                               |                                   |       |                       |                                                                                            |
|                                                                                                                                                                                                                                                                                                                                                               |                                   |       |                       |                                                                                            |
|                                                                                                                                                                                                                                                                                                                                                               |                                   |       |                       |                                                                                            |
| A                                                                                                                                                                                                                                                                                                                                                             |                                   |       |                       |                                                                                            |
|                                                                                                                                                                                                                                                                                                                                                               | Date Revisions                    |       |                       |                                                                                            |
| <b>Gverk</b> ®                                                                                                                                                                                                                                                                                                                                                |                                   |       |                       |                                                                                            |
| S<br>t 015                                                                                                                                                                                                                                                                                                                                                    | edgwick                           | Road, | Luton,                | th Luton Industrial Estate,<br>, Bedfordshire, LU4 9DT<br>qwerk.biz <b>w</b> www.qwerk.biz |
| CLIENT:<br>Exposure                                                                                                                                                                                                                                                                                                                                           |                                   |       |                       |                                                                                            |
| PROJECT:<br>Treehouse Hotel London<br>Social Distancing Out Door Area                                                                                                                                                                                                                                                                                         |                                   |       |                       |                                                                                            |
| 2m x 400mm x 400mm Planters &<br>1m x 400mm x 400mm Planters                                                                                                                                                                                                                                                                                                  |                                   |       |                       |                                                                                            |
| SCALE: As shown<br>@A1                                                                                                                                                                                                                                                                                                                                        |                                   |       | DATE: <b>22.07.20</b> |                                                                                            |
| DRAWN BY:<br>KH                                                                                                                                                                                                                                                                                                                                               |                                   |       | CHECKED BY:           |                                                                                            |
| JOB No:<br><b>4124</b>                                                                                                                                                                                                                                                                                                                                        |                                   |       | DRWG No:<br>02A       |                                                                                            |
| This drawing and all the information here on is copyright and remains the property of Qwerk Ltd, any breach of this copyright will be prosecuted. Wherever figured dimensions are given they are to be accepted in preference to scaled sizes. The contractors are responsible for verifying all dimensions here on before putting any affected work in hand. |                                   |       |                       |                                                                                            |