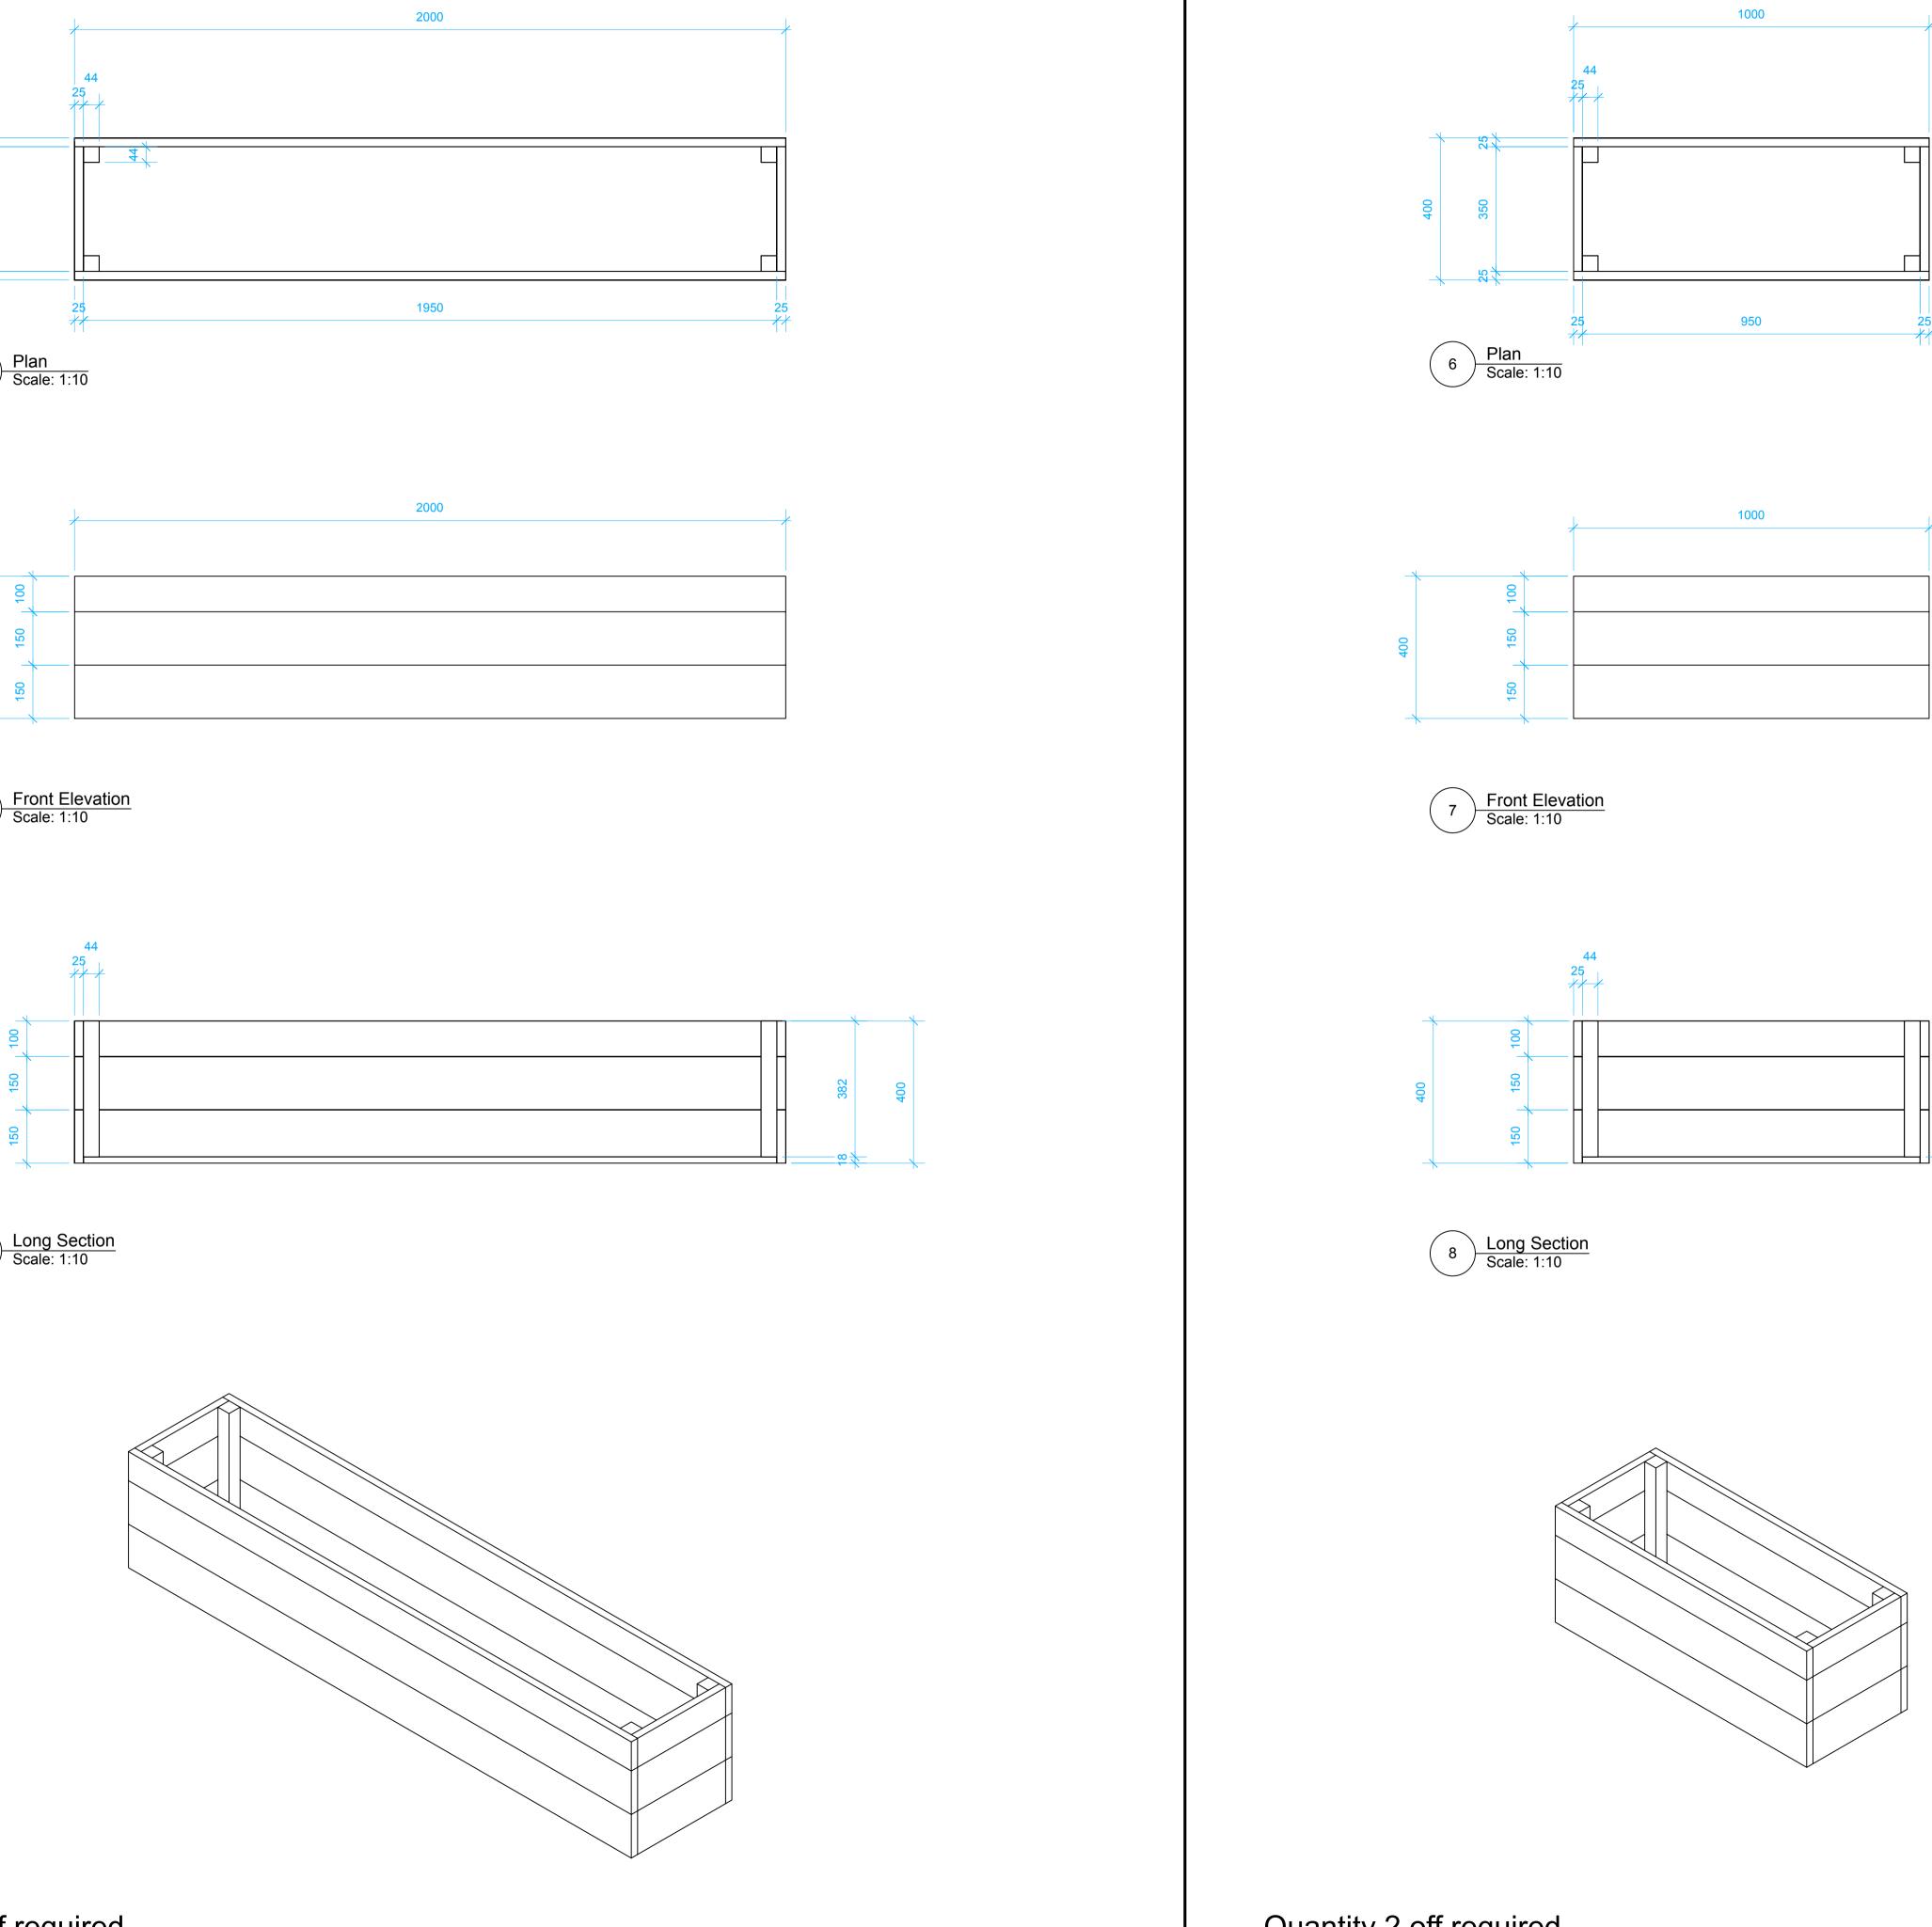

Quantity 8 off required

Quantity 2 off required

| N | otes: |  |
|---|-------|--|
|   | ULCS. |  |

18mm Wisa Plywood Base. Clear exterior varnish coated on both sides. Drill 4 equally spaced 20mm holes in base to allow rain water to escape.

2" x 2" Exterior grade Softwood corner supports.

Cladding 25mm x 150mm Pressure treated exterior timber with wood stain finish. Colours t.b.c.

|                                                                                                                                                                                                                                                                                                                                                               | ioni                              |       |                       | anto:                                                                                      |
|---------------------------------------------------------------------------------------------------------------------------------------------------------------------------------------------------------------------------------------------------------------------------------------------------------------------------------------------------------------|-----------------------------------|-------|-----------------------|--------------------------------------------------------------------------------------------|
|                                                                                                                                                                                                                                                                                                                                                               | ion:<br>A                         | Co    | mme                   | ents:                                                                                      |
|                                                                                                                                                                                                                                                                                                                                                               | roved                             |       |                       |                                                                                            |
| Appr<br>w                                                                                                                                                                                                                                                                                                                                                     | <b>3</b><br>roved<br>ith<br>ments |       |                       |                                                                                            |
| N<br>appr                                                                                                                                                                                                                                                                                                                                                     | <b>c</b><br>ot<br>oved<br>Ibmit   |       |                       |                                                                                            |
|                                                                                                                                                                                                                                                                                                                                                               | t's sigr                          |       |                       |                                                                                            |
| Appr                                                                                                                                                                                                                                                                                                                                                          | oval da                           | ate:  |                       |                                                                                            |
|                                                                                                                                                                                                                                                                                                                                                               |                                   |       |                       |                                                                                            |
|                                                                                                                                                                                                                                                                                                                                                               |                                   |       |                       |                                                                                            |
|                                                                                                                                                                                                                                                                                                                                                               |                                   |       |                       |                                                                                            |
| A                                                                                                                                                                                                                                                                                                                                                             |                                   |       |                       |                                                                                            |
|                                                                                                                                                                                                                                                                                                                                                               | Date Revisions                    |       |                       |                                                                                            |
| <b>Gverk</b> ®                                                                                                                                                                                                                                                                                                                                                |                                   |       |                       |                                                                                            |
| S<br>t 015                                                                                                                                                                                                                                                                                                                                                    | edgwick                           | Road, | Luton,                | th Luton Industrial Estate,<br>, Bedfordshire, LU4 9DT<br>qwerk.biz <b>w</b> www.qwerk.biz |
| CLIENT:<br>Exposure                                                                                                                                                                                                                                                                                                                                           |                                   |       |                       |                                                                                            |
| PROJECT:<br>Treehouse Hotel London<br>Social Distancing Out Door Area                                                                                                                                                                                                                                                                                         |                                   |       |                       |                                                                                            |
| 2m x 400mm x 400mm Planters &<br>1m x 400mm x 400mm Planters                                                                                                                                                                                                                                                                                                  |                                   |       |                       |                                                                                            |
| SCALE: As shown<br>@A1                                                                                                                                                                                                                                                                                                                                        |                                   |       | DATE: <b>22.07.20</b> |                                                                                            |
| DRAWN BY:<br>KH                                                                                                                                                                                                                                                                                                                                               |                                   |       | CHECKED BY:           |                                                                                            |
| JOB No:<br><b>4124</b>                                                                                                                                                                                                                                                                                                                                        |                                   |       | DRWG No:<br>02A       |                                                                                            |
| This drawing and all the information here on is copyright and remains the property of Qwerk Ltd, any breach of this copyright will be prosecuted. Wherever figured dimensions are given they are to be accepted in preference to scaled sizes. The contractors are responsible for verifying all dimensions here on before putting any affected work in hand. |                                   |       |                       |                                                                                            |