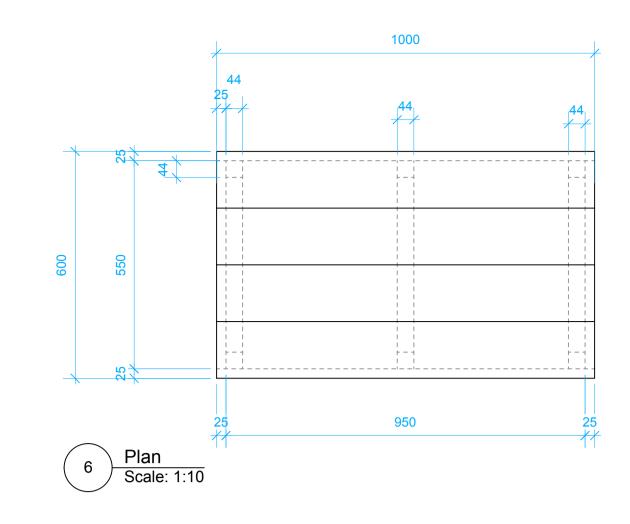

**C** 

Quantity 2 off required

| 1000 |
|------|
|      |
|      |
|      |
|      |
|      |

| 44 | 44 | 44 |
|----|----|----|
|    |    |    |

| Notes:                                                                                                                                                                                                                                                                                                                                                        |       |                       |  |  |
|---------------------------------------------------------------------------------------------------------------------------------------------------------------------------------------------------------------------------------------------------------------------------------------------------------------------------------------------------------------|-------|-----------------------|--|--|
| 2" x 2" Exterior grade Softwood corner supports.                                                                                                                                                                                                                                                                                                              |       |                       |  |  |
| Cladding 25mm x 150mm Pressure treated exterior<br>timber with wood stain finish. Colours t.b.c.                                                                                                                                                                                                                                                              |       |                       |  |  |
|                                                                                                                                                                                                                                                                                                                                                               |       |                       |  |  |
|                                                                                                                                                                                                                                                                                                                                                               |       |                       |  |  |
|                                                                                                                                                                                                                                                                                                                                                               |       |                       |  |  |
|                                                                                                                                                                                                                                                                                                                                                               |       |                       |  |  |
|                                                                                                                                                                                                                                                                                                                                                               |       |                       |  |  |
| Action:                                                                                                                                                                                                                                                                                                                                                       | Comme | ents:                 |  |  |
| A<br>Approved                                                                                                                                                                                                                                                                                                                                                 |       |                       |  |  |
| <b>B</b><br>Approved<br>with<br>Comments                                                                                                                                                                                                                                                                                                                      |       |                       |  |  |
| <b>C</b><br>Not<br>approved<br>resubmit                                                                                                                                                                                                                                                                                                                       |       |                       |  |  |
| Client's sign                                                                                                                                                                                                                                                                                                                                                 |       |                       |  |  |
| Approval da                                                                                                                                                                                                                                                                                                                                                   | te:   |                       |  |  |
|                                                                                                                                                                                                                                                                                                                                                               |       |                       |  |  |
|                                                                                                                                                                                                                                                                                                                                                               |       |                       |  |  |
| A                                                                                                                                                                                                                                                                                                                                                             |       |                       |  |  |
| Date                                                                                                                                                                                                                                                                                                                                                          | e Rev | visions               |  |  |
| <b>Gverk</b> <sup>®</sup>                                                                                                                                                                                                                                                                                                                                     |       |                       |  |  |
| Qwerk Ltd, Unit 31, North Luton Industrial Estate,                                                                                                                                                                                                                                                                                                            |       |                       |  |  |
| Sedgwick Road, Luton, Bedfordshire, LU4 9DT<br>t 01582 585 100 e info@qwerk.biz w www.qwerk.biz<br>CLIENT:                                                                                                                                                                                                                                                    |       |                       |  |  |
| PROJECT:<br>Treehouse Hotel London                                                                                                                                                                                                                                                                                                                            |       |                       |  |  |
| Social Distancing Out Door Area                                                                                                                                                                                                                                                                                                                               |       |                       |  |  |
| TITLE:<br>Coffee Tables                                                                                                                                                                                                                                                                                                                                       |       |                       |  |  |
| <sup>SCALE:</sup> As sh<br>@A1                                                                                                                                                                                                                                                                                                                                | IOWN  | DATE: 21.07.20        |  |  |
| DRAWN BY:                                                                                                                                                                                                                                                                                                                                                     |       | CHECKED BY:           |  |  |
| JOB No:<br><b>41</b> 2                                                                                                                                                                                                                                                                                                                                        | 24    | DRWG No:<br><b>04</b> |  |  |
| This drawing and all the information here on is copyright and remains the property of Qwerk Ltd, any breach of this copyright will be prosecuted. Wherever figured dimensions are given they are to be accepted in preference to scaled sizes. The contractors are responsible for verifying all dimensions here on before putting any affected work in hand. |       |                       |  |  |

## Notes:

18mm Wisa Plywood Carcase. Clear exterior varnish coated on both sides.

2" x 2" Exterior grade Softwood support structure.

Cladding 25mm x 150mm Pressure treated exterior timber with wood stain finish. Colours t.b.c.