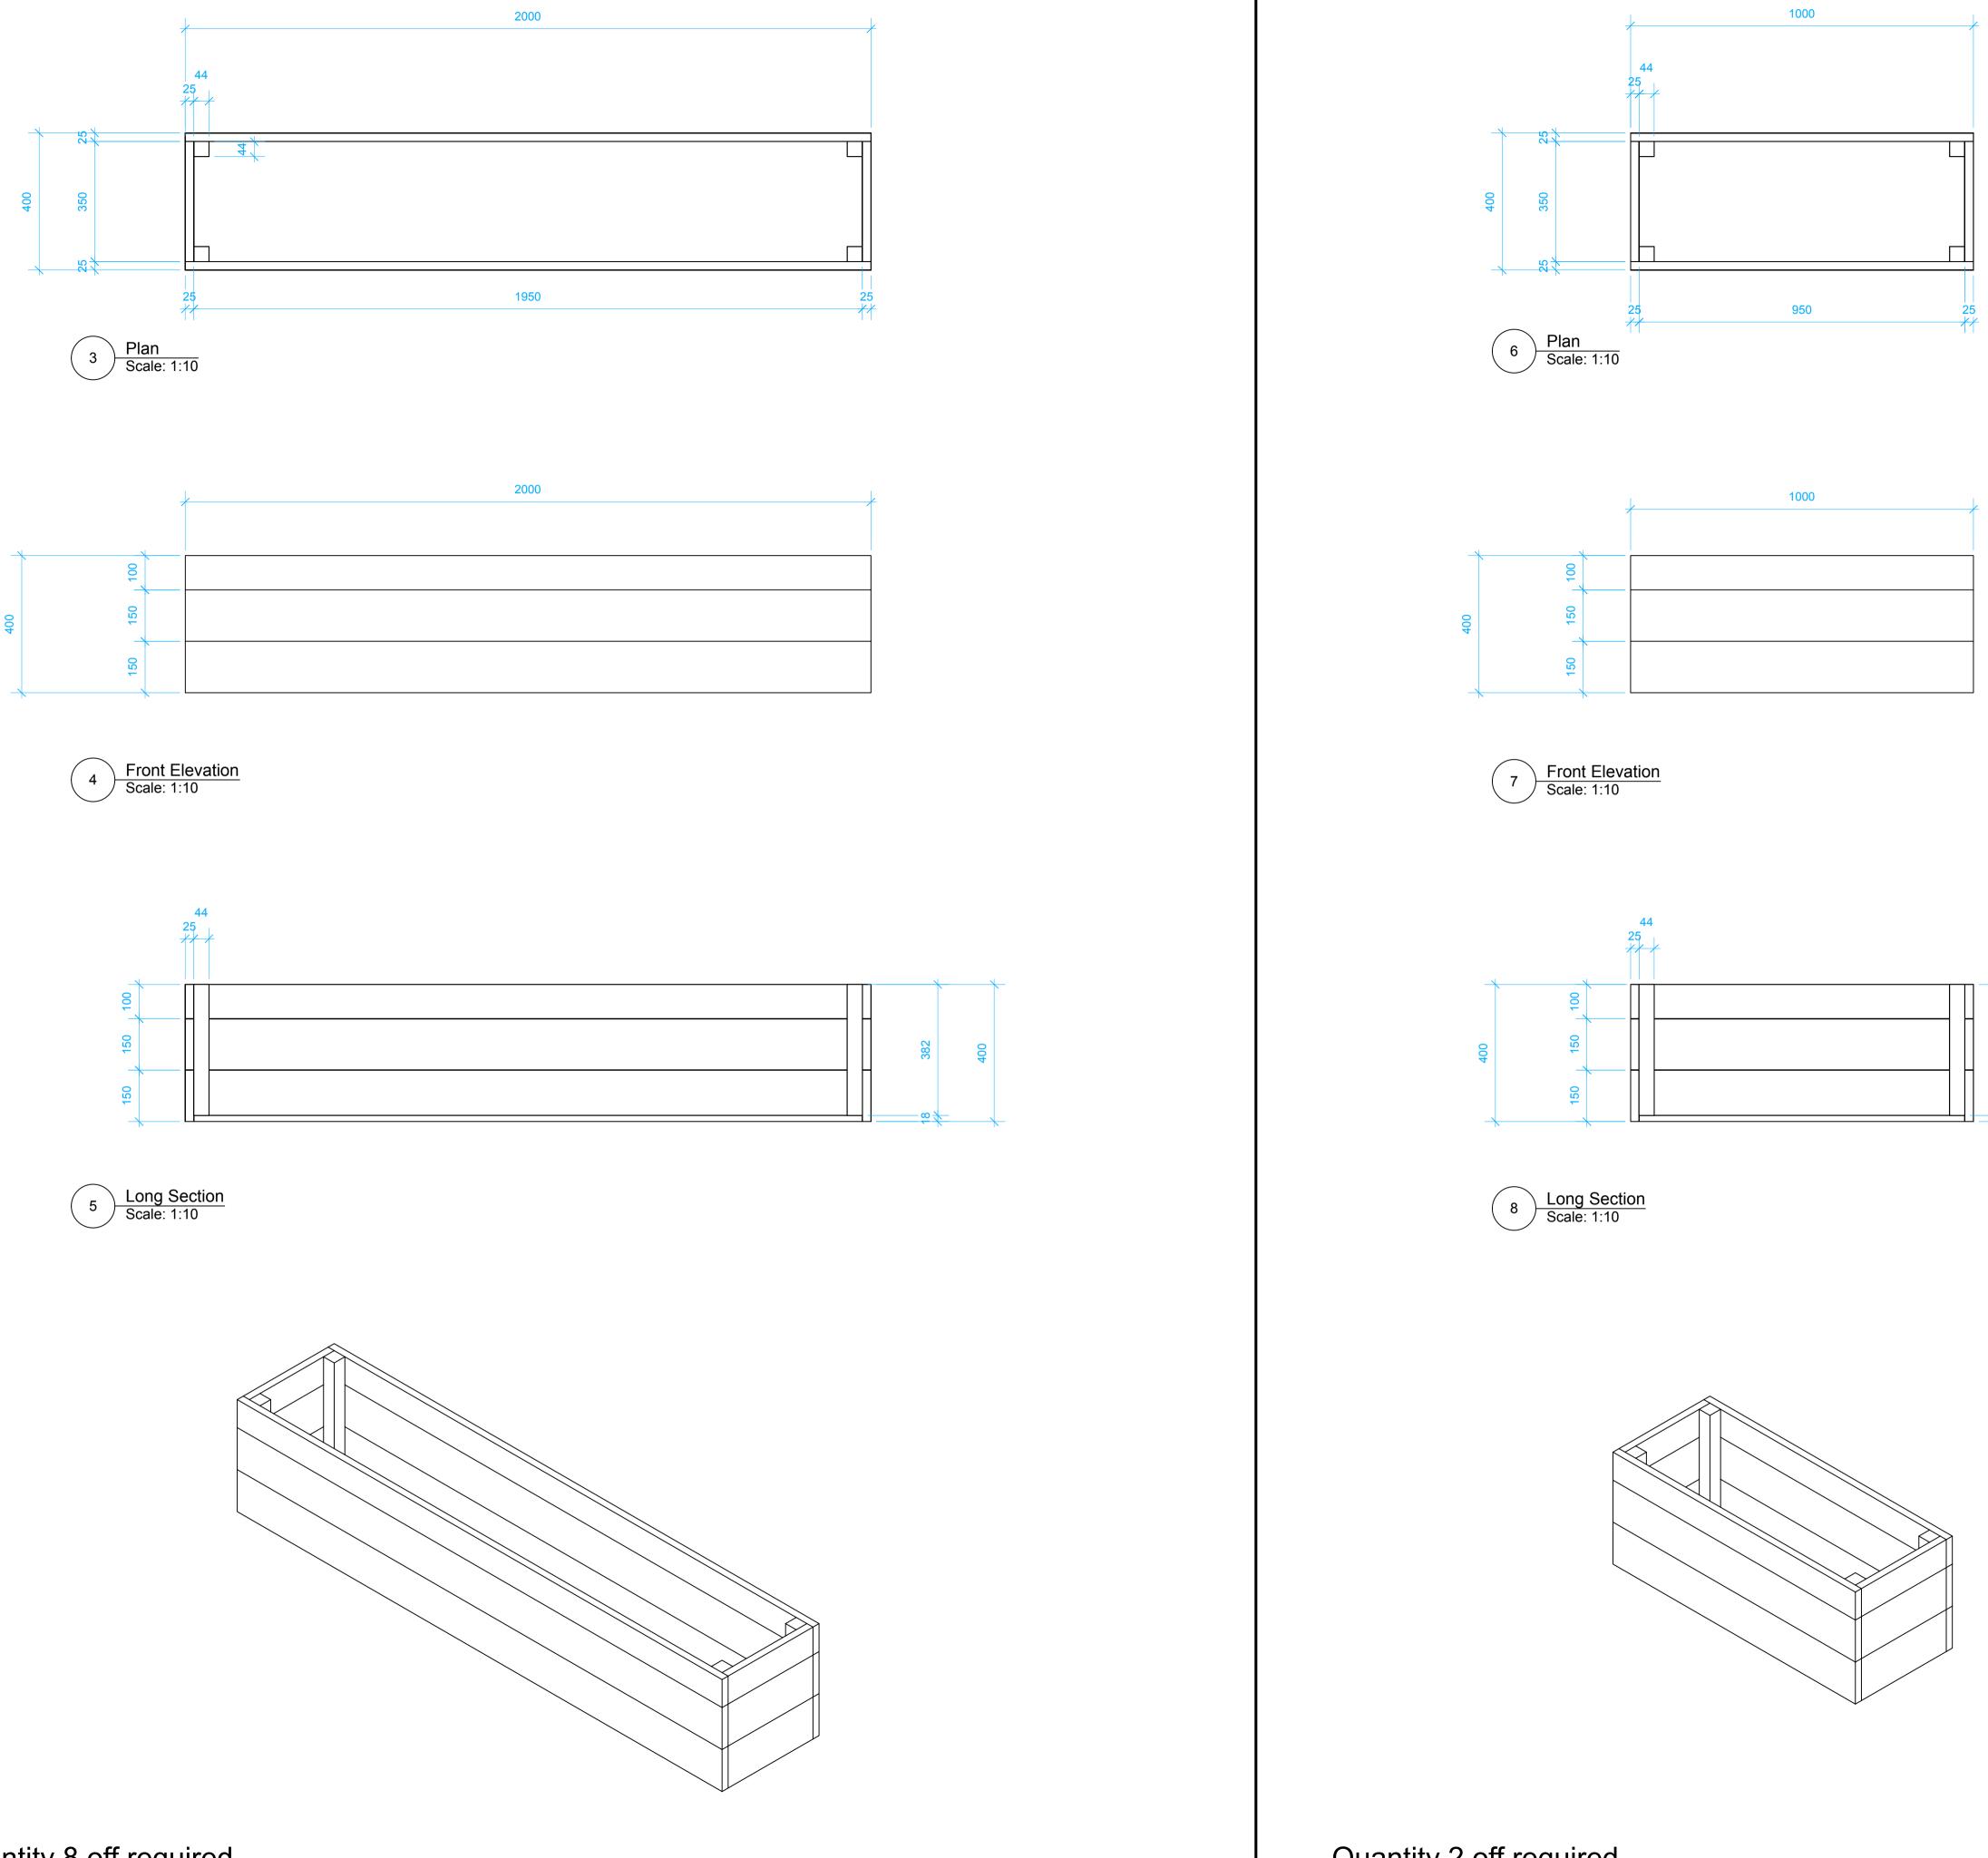

Quantity 8 off required

Quantity 2 off required

| N | otes: |  |
|---|-------|--|
|   | ULCS. |  |

18mm Wisa Plywood Base. Clear exterior varnish coated on both sides. Drill 4 equally spaced 20mm holes in base to allow rain water to escape.

2" x 2" Exterior grade Softwood corner supports.

Cladding 25mm x 150mm Pressure treated exterior timber with wood stain finish. Colours t.b.c.

|                                                                                                                                                                                                                                                                                                                                                               | ioni                              |       |                       | anto:                                                                                      |
|---------------------------------------------------------------------------------------------------------------------------------------------------------------------------------------------------------------------------------------------------------------------------------------------------------------------------------------------------------------|-----------------------------------|-------|-----------------------|--------------------------------------------------------------------------------------------|
|                                                                                                                                                                                                                                                                                                                                                               | ion:<br>A                         | Co    | mme                   | ents:                                                                                      |
|                                                                                                                                                                                                                                                                                                                                                               | roved                             |       |                       |                                                                                            |
| Appr<br>w                                                                                                                                                                                                                                                                                                                                                     | <b>3</b><br>roved<br>ith<br>ments |       |                       |                                                                                            |
| N<br>appr                                                                                                                                                                                                                                                                                                                                                     | <b>c</b><br>ot<br>oved<br>Ibmit   |       |                       |                                                                                            |
|                                                                                                                                                                                                                                                                                                                                                               | t's sigr                          |       |                       |                                                                                            |
| Appr                                                                                                                                                                                                                                                                                                                                                          | oval da                           | ate:  |                       |                                                                                            |
|                                                                                                                                                                                                                                                                                                                                                               |                                   |       |                       |                                                                                            |
|                                                                                                                                                                                                                                                                                                                                                               |                                   |       |                       |                                                                                            |
|                                                                                                                                                                                                                                                                                                                                                               |                                   |       |                       |                                                                                            |
| A                                                                                                                                                                                                                                                                                                                                                             |                                   |       |                       |                                                                                            |
|                                                                                                                                                                                                                                                                                                                                                               | Date Revisions                    |       |                       |                                                                                            |
| <b>Gverk</b> ®                                                                                                                                                                                                                                                                                                                                                |                                   |       |                       |                                                                                            |
| S<br>t 015                                                                                                                                                                                                                                                                                                                                                    | edgwick                           | Road, | Luton,                | th Luton Industrial Estate,<br>, Bedfordshire, LU4 9DT<br>qwerk.biz <b>w</b> www.qwerk.biz |
| CLIENT:<br>Exposure                                                                                                                                                                                                                                                                                                                                           |                                   |       |                       |                                                                                            |
| PROJECT:<br>Treehouse Hotel London<br>Social Distancing Out Door Area                                                                                                                                                                                                                                                                                         |                                   |       |                       |                                                                                            |
| 2m x 400mm x 400mm Planters &<br>1m x 400mm x 400mm Planters                                                                                                                                                                                                                                                                                                  |                                   |       |                       |                                                                                            |
| SCALE: As shown<br>@A1                                                                                                                                                                                                                                                                                                                                        |                                   |       | DATE: <b>22.07.20</b> |                                                                                            |
| DRAWN BY:<br>KH                                                                                                                                                                                                                                                                                                                                               |                                   |       | CHECKED BY:           |                                                                                            |
| JOB No:<br><b>4124</b>                                                                                                                                                                                                                                                                                                                                        |                                   |       | DRWG No:<br>02A       |                                                                                            |
| This drawing and all the information here on is copyright and remains the property of Qwerk Ltd, any breach of this copyright will be prosecuted. Wherever figured dimensions are given they are to be accepted in preference to scaled sizes. The contractors are responsible for verifying all dimensions here on before putting any affected work in hand. |                                   |       |                       |                                                                                            |

=≇≇=

Quantity 4 off required

| Notes:                | Notes:           |                                                                                                                                                                                                   |  |  |
|-----------------------|------------------|---------------------------------------------------------------------------------------------------------------------------------------------------------------------------------------------------|--|--|
| coated o<br>Drill 4 e | on both sides    | d 20mm holes in base to allow                                                                                                                                                                     |  |  |
|                       |                  | e Softwood corner supports.<br>50mm Pressure treated exterior                                                                                                                                     |  |  |
|                       |                  | in finish. Colours t.b.c.                                                                                                                                                                         |  |  |
|                       |                  |                                                                                                                                                                                                   |  |  |
|                       |                  |                                                                                                                                                                                                   |  |  |
|                       |                  |                                                                                                                                                                                                   |  |  |
|                       |                  |                                                                                                                                                                                                   |  |  |
|                       |                  |                                                                                                                                                                                                   |  |  |
|                       |                  |                                                                                                                                                                                                   |  |  |
|                       |                  |                                                                                                                                                                                                   |  |  |
|                       |                  |                                                                                                                                                                                                   |  |  |
|                       |                  |                                                                                                                                                                                                   |  |  |
|                       |                  |                                                                                                                                                                                                   |  |  |
|                       |                  |                                                                                                                                                                                                   |  |  |
|                       |                  |                                                                                                                                                                                                   |  |  |
| Action                |                  | mments:                                                                                                                                                                                           |  |  |
| Action                | . 00             |                                                                                                                                                                                                   |  |  |
| Approve               | ed               |                                                                                                                                                                                                   |  |  |
| <b>B</b><br>Approve   | bd               |                                                                                                                                                                                                   |  |  |
| with                  |                  |                                                                                                                                                                                                   |  |  |
| c                     | 11.5             |                                                                                                                                                                                                   |  |  |
| Not                   | vd.              |                                                                                                                                                                                                   |  |  |
| approve<br>resubm     |                  |                                                                                                                                                                                                   |  |  |
| Client's              | signature:       | :                                                                                                                                                                                                 |  |  |
| Approva               | l date:          | [                                                                                                                                                                                                 |  |  |
|                       |                  |                                                                                                                                                                                                   |  |  |
|                       |                  |                                                                                                                                                                                                   |  |  |
|                       |                  |                                                                                                                                                                                                   |  |  |
| A                     |                  |                                                                                                                                                                                                   |  |  |
|                       | Date             | Revisions                                                                                                                                                                                         |  |  |
|                       | 9                | R                                                                                                                                                                                                 |  |  |
| Sedg                  | wick Road,       | 1, North Luton Industrial Estate,<br>Luton, Bedfordshire, LU4 9DT<br>nfo@qwerk.biz <b>w</b> www.qwerk.biz                                                                                         |  |  |
| CLIENT:               | xposure          |                                                                                                                                                                                                   |  |  |
| PROJECT:              |                  |                                                                                                                                                                                                   |  |  |
|                       |                  | e Hotel London<br>tancing Out Door Area                                                                                                                                                           |  |  |
|                       |                  | 400mm x 400mm &<br>700mm x 700mm Planters                                                                                                                                                         |  |  |
| Q                     | s shown<br>ØA1   | DATE: 21.07.20                                                                                                                                                                                    |  |  |
| DRAWN BY:             | Ή                | CHECKED BY:                                                                                                                                                                                       |  |  |
| JOB No:               | 124              | DRWG No:<br>03                                                                                                                                                                                    |  |  |
| property of Q         | werk Ltd, any br | nation here on is copyright and remains the<br>reach of this copyright will be prosecuted.<br>are given they are to be accepted in preference<br>ors are responsible for verifying all dimensions |  |  |