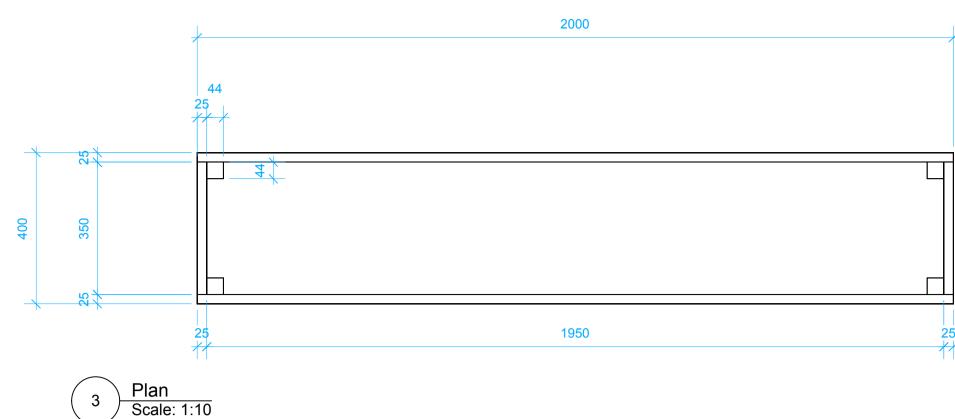

Quantity 8 off required

Quantity 2 off required

| N | otes: |  |
|---|-------|--|
|   | ULCS. |  |

18mm Wisa Plywood Base. Clear exterior varnish coated on both sides. Drill 4 equally spaced 20mm holes in base to allow rain water to escape.

2" x 2" Exterior grade Softwood corner supports.

Cladding 25mm x 150mm Pressure treated exterior timber with wood stain finish. Colours t.b.c.

|                                                                                                                                                                                                                                                                                                                                                               | ioni                              |       |                       | anto:                                                                                      |
|---------------------------------------------------------------------------------------------------------------------------------------------------------------------------------------------------------------------------------------------------------------------------------------------------------------------------------------------------------------|-----------------------------------|-------|-----------------------|--------------------------------------------------------------------------------------------|
|                                                                                                                                                                                                                                                                                                                                                               | ion:<br>A                         | Co    | mme                   | ents:                                                                                      |
|                                                                                                                                                                                                                                                                                                                                                               | roved                             |       |                       |                                                                                            |
| Appr<br>w                                                                                                                                                                                                                                                                                                                                                     | <b>3</b><br>roved<br>ith<br>ments |       |                       |                                                                                            |
| N<br>appr                                                                                                                                                                                                                                                                                                                                                     | <b>c</b><br>ot<br>oved<br>Ibmit   |       |                       |                                                                                            |
|                                                                                                                                                                                                                                                                                                                                                               | t's sigr                          |       |                       |                                                                                            |
| Appr                                                                                                                                                                                                                                                                                                                                                          | oval da                           | ate:  |                       |                                                                                            |
|                                                                                                                                                                                                                                                                                                                                                               |                                   |       |                       |                                                                                            |
|                                                                                                                                                                                                                                                                                                                                                               |                                   |       |                       |                                                                                            |
|                                                                                                                                                                                                                                                                                                                                                               |                                   |       |                       |                                                                                            |
| A                                                                                                                                                                                                                                                                                                                                                             |                                   |       |                       |                                                                                            |
|                                                                                                                                                                                                                                                                                                                                                               | Date Revisions                    |       |                       |                                                                                            |
| <b>Gverk</b> ®                                                                                                                                                                                                                                                                                                                                                |                                   |       |                       |                                                                                            |
| S<br>t 015                                                                                                                                                                                                                                                                                                                                                    | edgwick                           | Road, | Luton,                | th Luton Industrial Estate,<br>, Bedfordshire, LU4 9DT<br>qwerk.biz <b>w</b> www.qwerk.biz |
| CLIENT:<br>Exposure                                                                                                                                                                                                                                                                                                                                           |                                   |       |                       |                                                                                            |
| PROJECT:<br>Treehouse Hotel London<br>Social Distancing Out Door Area                                                                                                                                                                                                                                                                                         |                                   |       |                       |                                                                                            |
| 2m x 400mm x 400mm Planters &<br>1m x 400mm x 400mm Planters                                                                                                                                                                                                                                                                                                  |                                   |       |                       |                                                                                            |
| SCALE: As shown<br>@A1                                                                                                                                                                                                                                                                                                                                        |                                   |       | DATE: <b>22.07.20</b> |                                                                                            |
| DRAWN BY:<br>KH                                                                                                                                                                                                                                                                                                                                               |                                   |       | CHECKED BY:           |                                                                                            |
| JOB No:<br><b>4124</b>                                                                                                                                                                                                                                                                                                                                        |                                   |       | DRWG No:<br>02A       |                                                                                            |
| This drawing and all the information here on is copyright and remains the property of Qwerk Ltd, any breach of this copyright will be prosecuted. Wherever figured dimensions are given they are to be accepted in preference to scaled sizes. The contractors are responsible for verifying all dimensions here on before putting any affected work in hand. |                                   |       |                       |                                                                                            |