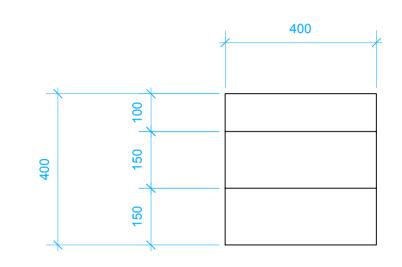

Quantity 8 off required

Quantity 2 off required

| N | otes: |  |
|---|-------|--|
|   | ULCS. |  |

18mm Wisa Plywood Base. Clear exterior varnish coated on both sides. Drill 4 equally spaced 20mm holes in base to allow rain water to escape.

2" x 2" Exterior grade Softwood corner supports.

Cladding 25mm x 150mm Pressure treated exterior timber with wood stain finish. Colours t.b.c.

|                                                                                                                                                                                                                                                                                                                                                               | ioni                              |       |                       | anto:                                                                                      |
|---------------------------------------------------------------------------------------------------------------------------------------------------------------------------------------------------------------------------------------------------------------------------------------------------------------------------------------------------------------|-----------------------------------|-------|-----------------------|--------------------------------------------------------------------------------------------|
|                                                                                                                                                                                                                                                                                                                                                               | ion:<br>A                         | Co    | mme                   | ents:                                                                                      |
|                                                                                                                                                                                                                                                                                                                                                               | roved                             |       |                       |                                                                                            |
| Appr<br>w                                                                                                                                                                                                                                                                                                                                                     | <b>3</b><br>roved<br>ith<br>ments |       |                       |                                                                                            |
| N<br>appr                                                                                                                                                                                                                                                                                                                                                     | <b>c</b><br>ot<br>oved<br>Ibmit   |       |                       |                                                                                            |
|                                                                                                                                                                                                                                                                                                                                                               | t's sigr                          |       |                       |                                                                                            |
| Appr                                                                                                                                                                                                                                                                                                                                                          | oval da                           | ate:  |                       |                                                                                            |
|                                                                                                                                                                                                                                                                                                                                                               |                                   |       |                       |                                                                                            |
|                                                                                                                                                                                                                                                                                                                                                               |                                   |       |                       |                                                                                            |
|                                                                                                                                                                                                                                                                                                                                                               |                                   |       |                       |                                                                                            |
| A                                                                                                                                                                                                                                                                                                                                                             |                                   |       |                       |                                                                                            |
|                                                                                                                                                                                                                                                                                                                                                               | Date Revisions                    |       |                       |                                                                                            |
| <b>Gverk</b> ®                                                                                                                                                                                                                                                                                                                                                |                                   |       |                       |                                                                                            |
| S<br>t 015                                                                                                                                                                                                                                                                                                                                                    | edgwick                           | Road, | Luton,                | th Luton Industrial Estate,<br>, Bedfordshire, LU4 9DT<br>qwerk.biz <b>w</b> www.qwerk.biz |
| CLIENT:<br>Exposure                                                                                                                                                                                                                                                                                                                                           |                                   |       |                       |                                                                                            |
| PROJECT:<br>Treehouse Hotel London<br>Social Distancing Out Door Area                                                                                                                                                                                                                                                                                         |                                   |       |                       |                                                                                            |
| 2m x 400mm x 400mm Planters &<br>1m x 400mm x 400mm Planters                                                                                                                                                                                                                                                                                                  |                                   |       |                       |                                                                                            |
| SCALE: As shown<br>@A1                                                                                                                                                                                                                                                                                                                                        |                                   |       | DATE: <b>22.07.20</b> |                                                                                            |
| DRAWN BY:<br>KH                                                                                                                                                                                                                                                                                                                                               |                                   |       | CHECKED BY:           |                                                                                            |
| JOB No:<br><b>4124</b>                                                                                                                                                                                                                                                                                                                                        |                                   |       | DRWG No:<br>02A       |                                                                                            |
| This drawing and all the information here on is copyright and remains the property of Qwerk Ltd, any breach of this copyright will be prosecuted. Wherever figured dimensions are given they are to be accepted in preference to scaled sizes. The contractors are responsible for verifying all dimensions here on before putting any affected work in hand. |                                   |       |                       |                                                                                            |