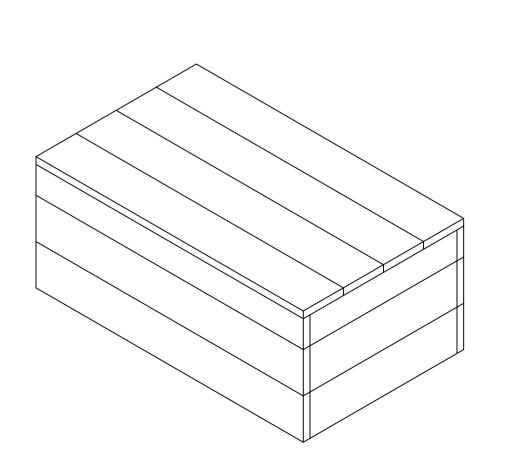

2" x 2" Exterior grade Softwood corner supports.

Cladding 25mm x 150mm Pressure treated exterior timber with wood stain finish. Colours t.b.c.

|                                                                                                                                                                                                                                                                                                                                                               | ioni                              |       |                       | anto:                                                                                      |
|---------------------------------------------------------------------------------------------------------------------------------------------------------------------------------------------------------------------------------------------------------------------------------------------------------------------------------------------------------------|-----------------------------------|-------|-----------------------|--------------------------------------------------------------------------------------------|
|                                                                                                                                                                                                                                                                                                                                                               | ion:<br>A                         | Co    | mme                   | ents:                                                                                      |
|                                                                                                                                                                                                                                                                                                                                                               | roved                             |       |                       |                                                                                            |
| Appr<br>w                                                                                                                                                                                                                                                                                                                                                     | <b>3</b><br>roved<br>ith<br>ments |       |                       |                                                                                            |
| N<br>appr                                                                                                                                                                                                                                                                                                                                                     | <b>c</b><br>ot<br>oved<br>Ibmit   |       |                       |                                                                                            |
|                                                                                                                                                                                                                                                                                                                                                               | t's sigr                          |       |                       |                                                                                            |
| Appr                                                                                                                                                                                                                                                                                                                                                          | oval da                           | ate:  |                       |                                                                                            |
|                                                                                                                                                                                                                                                                                                                                                               |                                   |       |                       |                                                                                            |
|                                                                                                                                                                                                                                                                                                                                                               |                                   |       |                       |                                                                                            |
|                                                                                                                                                                                                                                                                                                                                                               |                                   |       |                       |                                                                                            |
| A                                                                                                                                                                                                                                                                                                                                                             |                                   |       |                       |                                                                                            |
|                                                                                                                                                                                                                                                                                                                                                               | Date Revisions                    |       |                       |                                                                                            |
| <b>Gverk</b> ®                                                                                                                                                                                                                                                                                                                                                |                                   |       |                       |                                                                                            |
| S<br>t 015                                                                                                                                                                                                                                                                                                                                                    | edgwick                           | Road, | Luton,                | th Luton Industrial Estate,<br>, Bedfordshire, LU4 9DT<br>qwerk.biz <b>w</b> www.qwerk.biz |
| CLIENT:<br>Exposure                                                                                                                                                                                                                                                                                                                                           |                                   |       |                       |                                                                                            |
| PROJECT:<br>Treehouse Hotel London<br>Social Distancing Out Door Area                                                                                                                                                                                                                                                                                         |                                   |       |                       |                                                                                            |
| 2m x 400mm x 400mm Planters &<br>1m x 400mm x 400mm Planters                                                                                                                                                                                                                                                                                                  |                                   |       |                       |                                                                                            |
| SCALE: As shown<br>@A1                                                                                                                                                                                                                                                                                                                                        |                                   |       | DATE: <b>22.07.20</b> |                                                                                            |
| DRAWN BY:<br>KH                                                                                                                                                                                                                                                                                                                                               |                                   |       | CHECKED BY:           |                                                                                            |
| JOB No:<br><b>4124</b>                                                                                                                                                                                                                                                                                                                                        |                                   |       | DRWG No:<br>02A       |                                                                                            |
| This drawing and all the information here on is copyright and remains the property of Qwerk Ltd, any breach of this copyright will be prosecuted. Wherever figured dimensions are given they are to be accepted in preference to scaled sizes. The contractors are responsible for verifying all dimensions here on before putting any affected work in hand. |                                   |       |                       |                                                                                            |