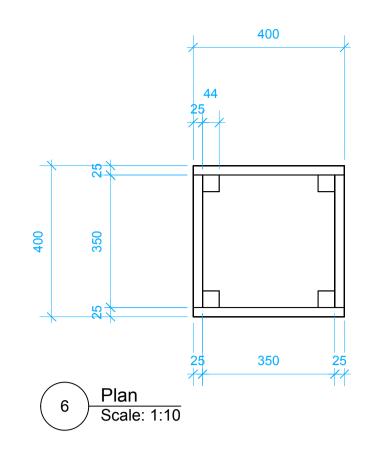

Quantity 8 off required

Quantity 2 off required

| N | otes: |  |
|---|-------|--|
|   | ULCS. |  |

18mm Wisa Plywood Base. Clear exterior varnish coated on both sides. Drill 4 equally spaced 20mm holes in base to allow rain water to escape.

2" x 2" Exterior grade Softwood corner supports.

Cladding 25mm x 150mm Pressure treated exterior timber with wood stain finish. Colours t.b.c.

|                                                                                                                                                                                                                                                                                                                                                               | ioni                              |       |                       | anto:                                                                                      |
|---------------------------------------------------------------------------------------------------------------------------------------------------------------------------------------------------------------------------------------------------------------------------------------------------------------------------------------------------------------|-----------------------------------|-------|-----------------------|--------------------------------------------------------------------------------------------|
|                                                                                                                                                                                                                                                                                                                                                               | ion:<br>A                         | Co    | mme                   | ents:                                                                                      |
|                                                                                                                                                                                                                                                                                                                                                               | roved                             |       |                       |                                                                                            |
| Appr<br>w                                                                                                                                                                                                                                                                                                                                                     | <b>3</b><br>roved<br>ith<br>ments |       |                       |                                                                                            |
| N<br>appr                                                                                                                                                                                                                                                                                                                                                     | <b>c</b><br>ot<br>oved<br>Ibmit   |       |                       |                                                                                            |
|                                                                                                                                                                                                                                                                                                                                                               | t's sigr                          |       |                       |                                                                                            |
| Appr                                                                                                                                                                                                                                                                                                                                                          | oval da                           | ate:  |                       |                                                                                            |
|                                                                                                                                                                                                                                                                                                                                                               |                                   |       |                       |                                                                                            |
|                                                                                                                                                                                                                                                                                                                                                               |                                   |       |                       |                                                                                            |
|                                                                                                                                                                                                                                                                                                                                                               |                                   |       |                       |                                                                                            |
| A                                                                                                                                                                                                                                                                                                                                                             |                                   |       |                       |                                                                                            |
|                                                                                                                                                                                                                                                                                                                                                               | Date Revisions                    |       |                       |                                                                                            |
| <b>Gverk</b> ®                                                                                                                                                                                                                                                                                                                                                |                                   |       |                       |                                                                                            |
| S<br>t 015                                                                                                                                                                                                                                                                                                                                                    | edgwick                           | Road, | Luton,                | th Luton Industrial Estate,<br>, Bedfordshire, LU4 9DT<br>qwerk.biz <b>w</b> www.qwerk.biz |
| CLIENT:<br>Exposure                                                                                                                                                                                                                                                                                                                                           |                                   |       |                       |                                                                                            |
| PROJECT:<br>Treehouse Hotel London<br>Social Distancing Out Door Area                                                                                                                                                                                                                                                                                         |                                   |       |                       |                                                                                            |
| 2m x 400mm x 400mm Planters &<br>1m x 400mm x 400mm Planters                                                                                                                                                                                                                                                                                                  |                                   |       |                       |                                                                                            |
| SCALE: As shown<br>@A1                                                                                                                                                                                                                                                                                                                                        |                                   |       | DATE: <b>22.07.20</b> |                                                                                            |
| DRAWN BY:<br>KH                                                                                                                                                                                                                                                                                                                                               |                                   |       | CHECKED BY:           |                                                                                            |
| JOB No:<br><b>4124</b>                                                                                                                                                                                                                                                                                                                                        |                                   |       | DRWG No:<br>02A       |                                                                                            |
| This drawing and all the information here on is copyright and remains the property of Qwerk Ltd, any breach of this copyright will be prosecuted. Wherever figured dimensions are given they are to be accepted in preference to scaled sizes. The contractors are responsible for verifying all dimensions here on before putting any affected work in hand. |                                   |       |                       |                                                                                            |