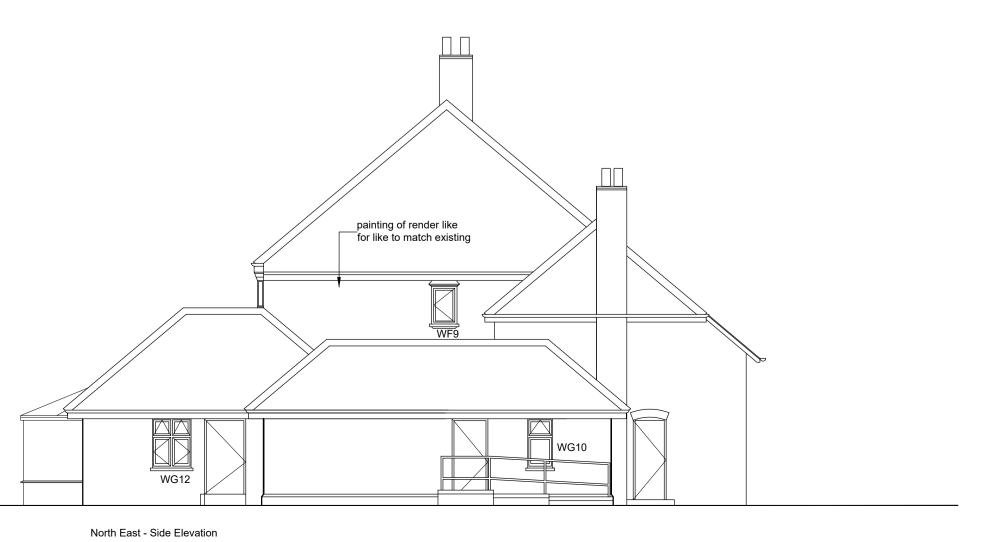

<u>Materials</u>

Roof - natural slates with slate ridge tiles and hip tiles in red clay

Walls - traditional solid red brick construction

Windows - uPVC dormer windows & rear uPVC conservatory, timber casements and crittal windows to main building

Rainwater Goods - cast iron and plastic

Rev Date Description By Checked