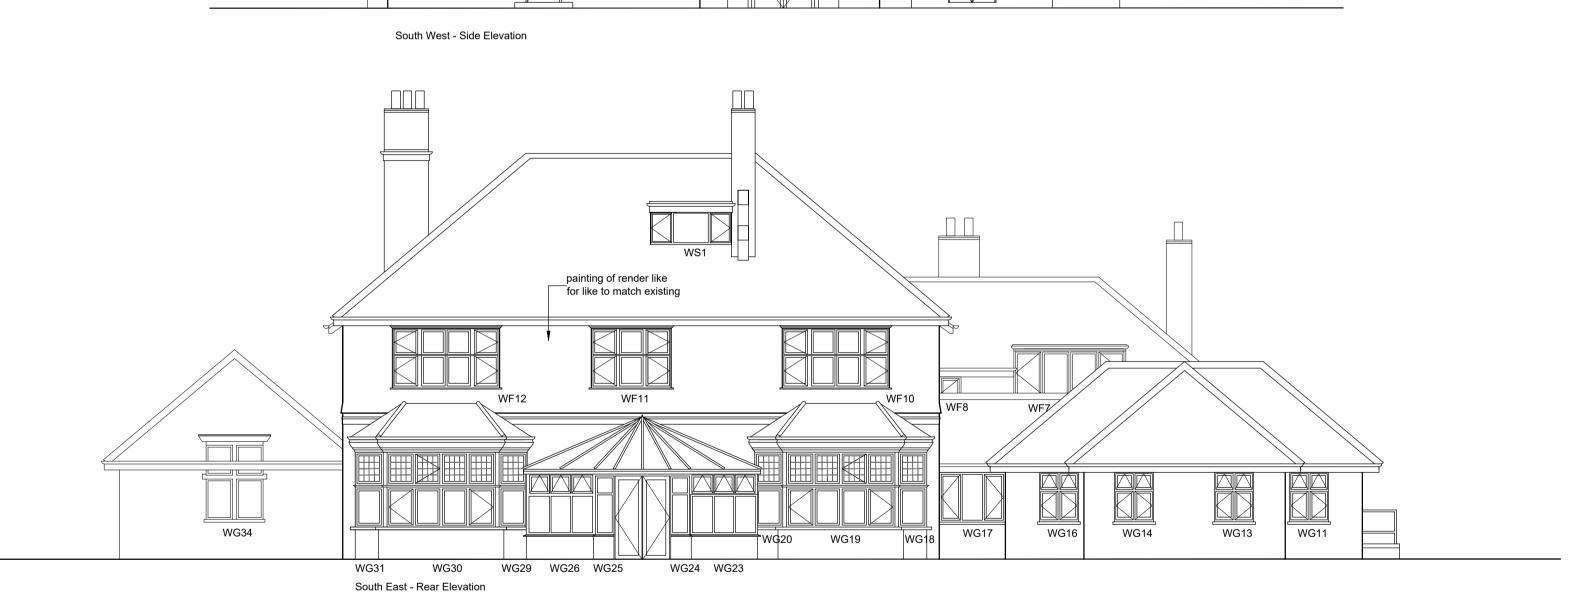

<u>Materials</u>

Roof - natural slates with slate ridge tiles and hip tiles in red clay

Walls - traditional solid red brick construction

Windows - uPVC dormer windows & rear uPVC conservatory, timber casements and crittal windows to main building

Rainwater Goods - cast iron and plastic

Rev Date Description By Checked