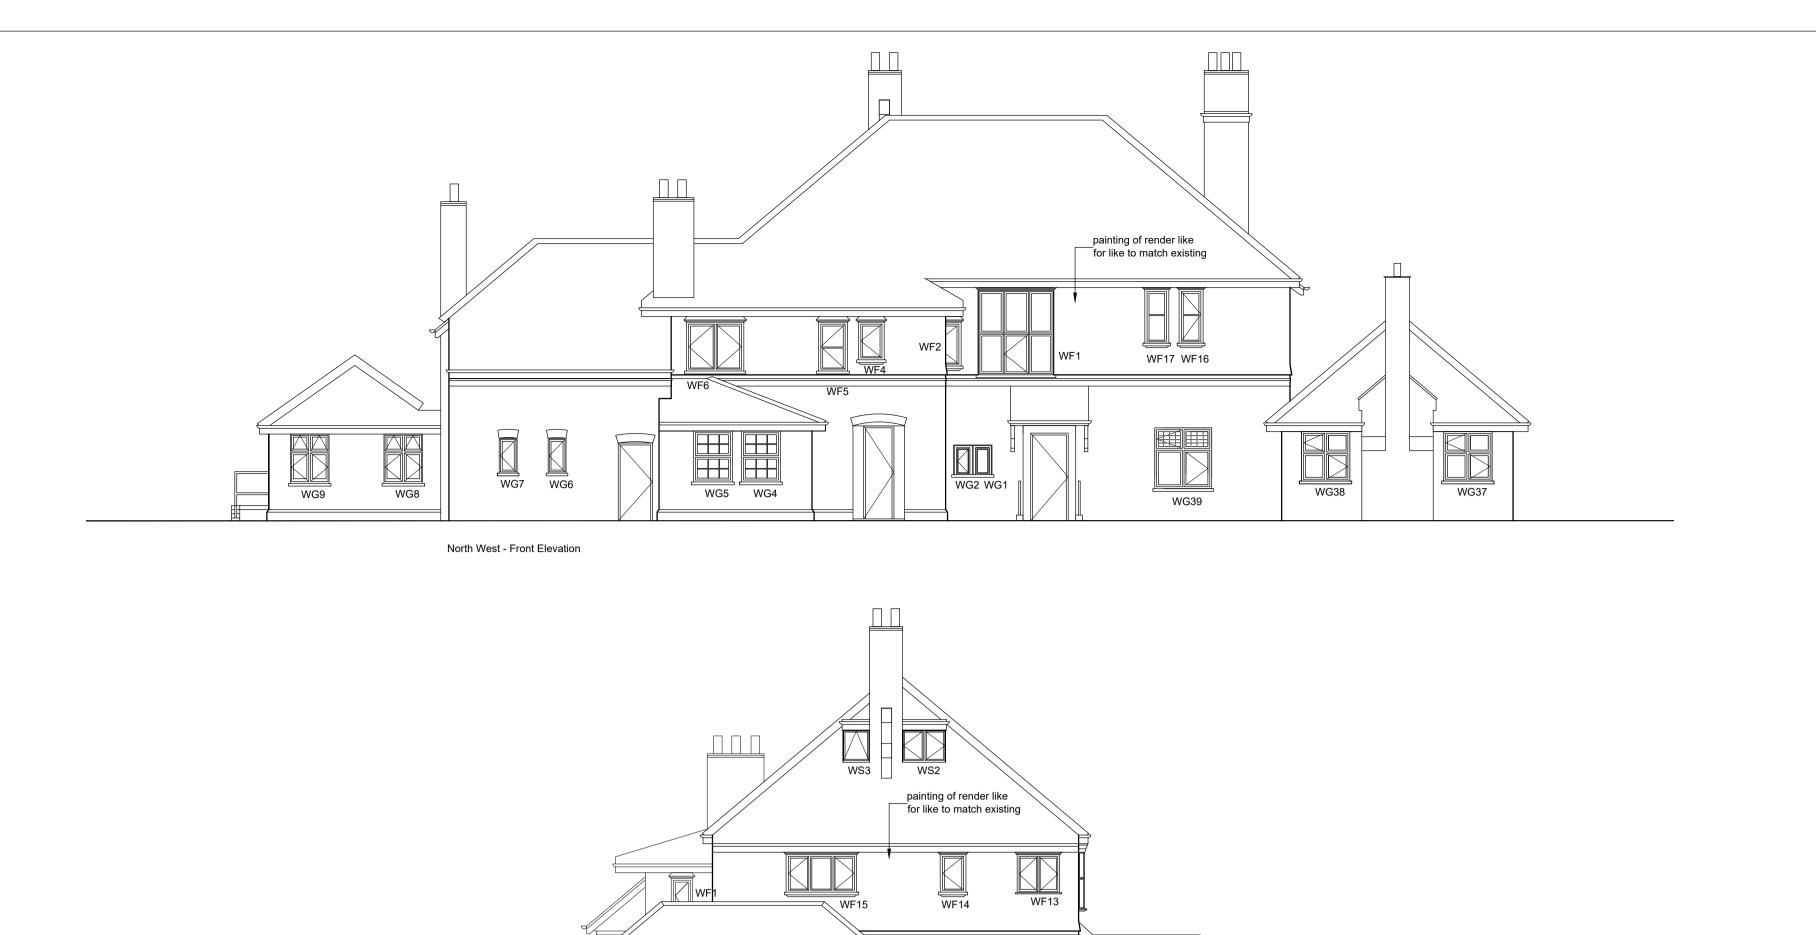

<u>Materials</u>

Roof - natural slates with slate ridge tiles and hip tiles in red clay

Walls - traditional solid red brick construction

Windows - uPVC dormer windows & rear uPVC conservatory, timber casements and crittal windows to main building

Rainwater Goods - cast iron and plastic

Rev Date Description By Checked