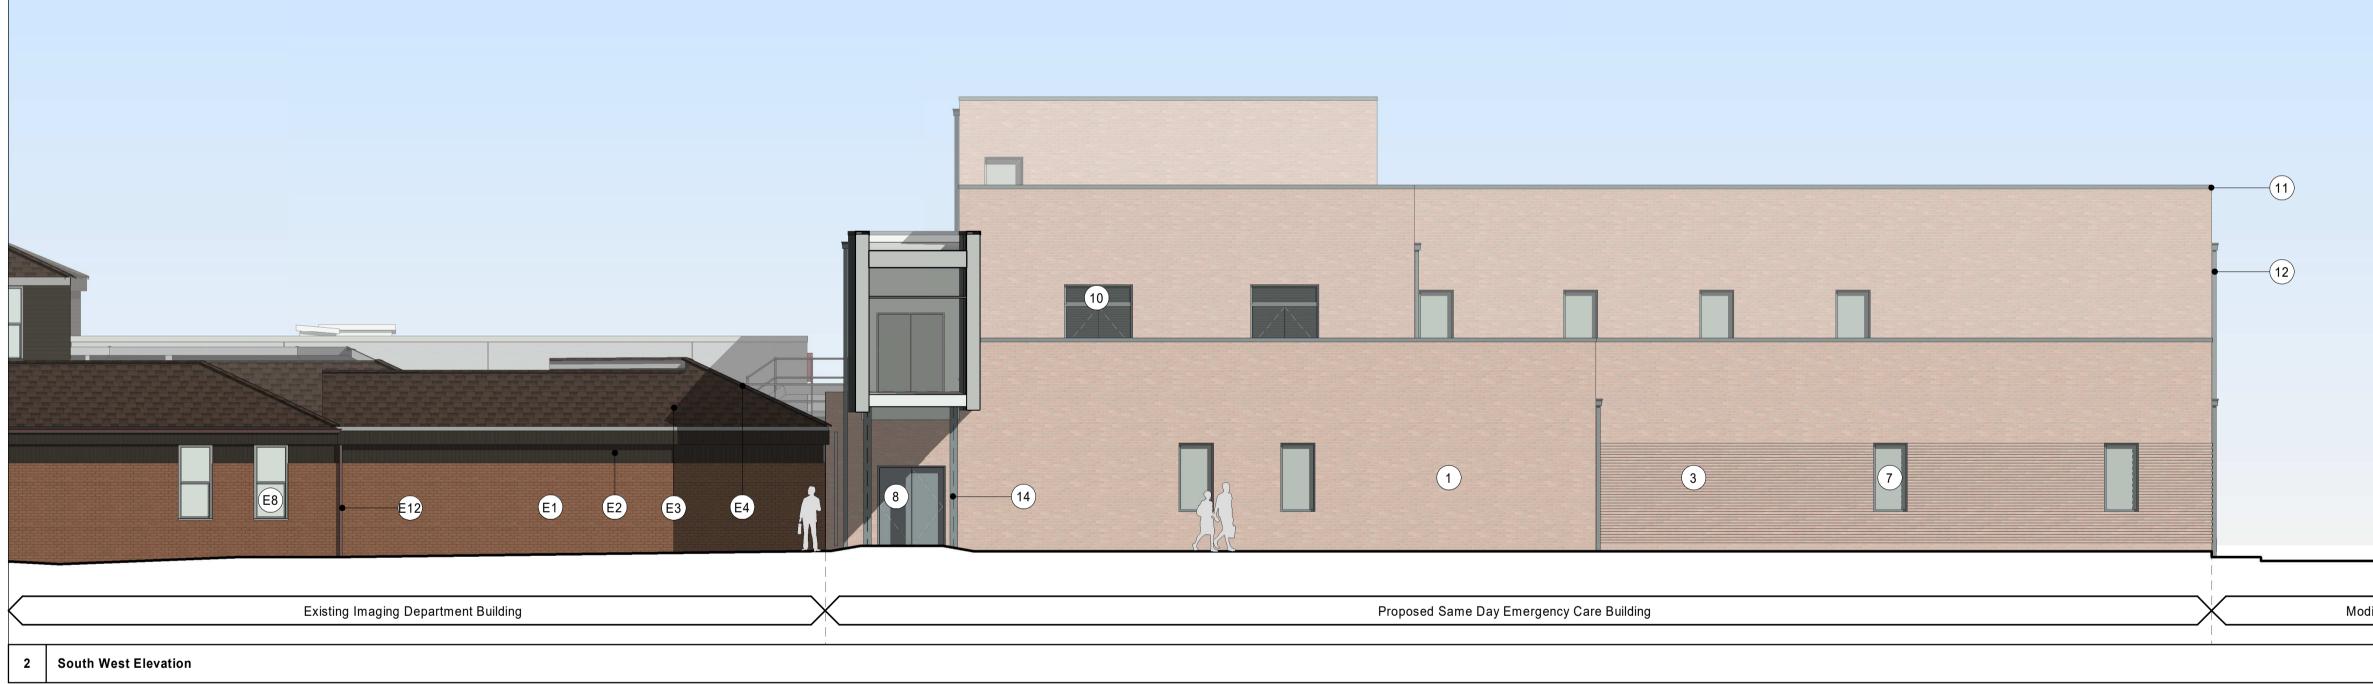

| <u>Material Key</u>                        |                                                                                             |
|--------------------------------------------|---------------------------------------------------------------------------------------------|
| Existing Materials                         | Proposed Materials                                                                          |
| E1 Existing Light Brown Facing Brickwork   | 1 Facing Brickwork (Natural Mortar TBC)                                                     |
| E2 Existing Brown Facia & Soffit           | 2 Facing Anthracite Grey Brickwork (Mortar to match Brickwork colour)                       |
| E3 Existing Brown Roof Tiles               | 3 Feature Extruded Brickwork Banding (10mm Alternate Courses)                               |
| E4 Existing Brown Hip & Ridge Tiles        | 4 Feature Rough Faced Concrete Block - Taylor Maxwell TBC (Mortar to match Stone colour)    |
| E5 Existing Brown Wall Tiles               | 5 Aluminium Rainscreen Cladding Panel (Colour RAL 7016 - Anthracite Grey)                   |
| (E6) Existing Grey Brickwork               | 6 Translucent Facade System (Such as Reglit / Danpal or similar)                            |
| E7 Existing Grey Aluminium Curtain Walling | 7 PPC Aluminium Window (Colour RAL 7016 - Anthracite Grey)                                  |
| (E8) Existing Aluminium Windows            | 8 PPC Aluminium External Door (Colour RAL 7016 - Anthracite Grey)                           |
| (E9) Existing Aluminium External Door      | 9 PPC Aluminium Framed Curtain Walling (Colour RAL 7016 - Anthracite Grey)                  |
| E10 Existing Steel Caged Access Ladder     | (10) PPC Aluminium Louvred Door with Louvered Overpanel (Colour RAL 7016 - Anthracite Grey) |
| E11 Existing Steel External Access Stair   | (11) PPC Aluminium Parapet Capping (Colour RAL 7016 - Anthracite Grey)                      |
| E12 Existing Brown RWP & Gutter            | (12) PPC Aluminium Rainwater Downpipe with Hopper (Colour RAL 7016 - Anthracite Grey)       |
| E13 Existing Grey Parapet Capping          | (13) Feature Signage (Colour / Material TBC)                                                |
|                                            | 14 PPC Steel Columns to Support Link Bridge (Colour RAL 7016 - Anthracite Grey)             |
|                                            |                                                                                             |