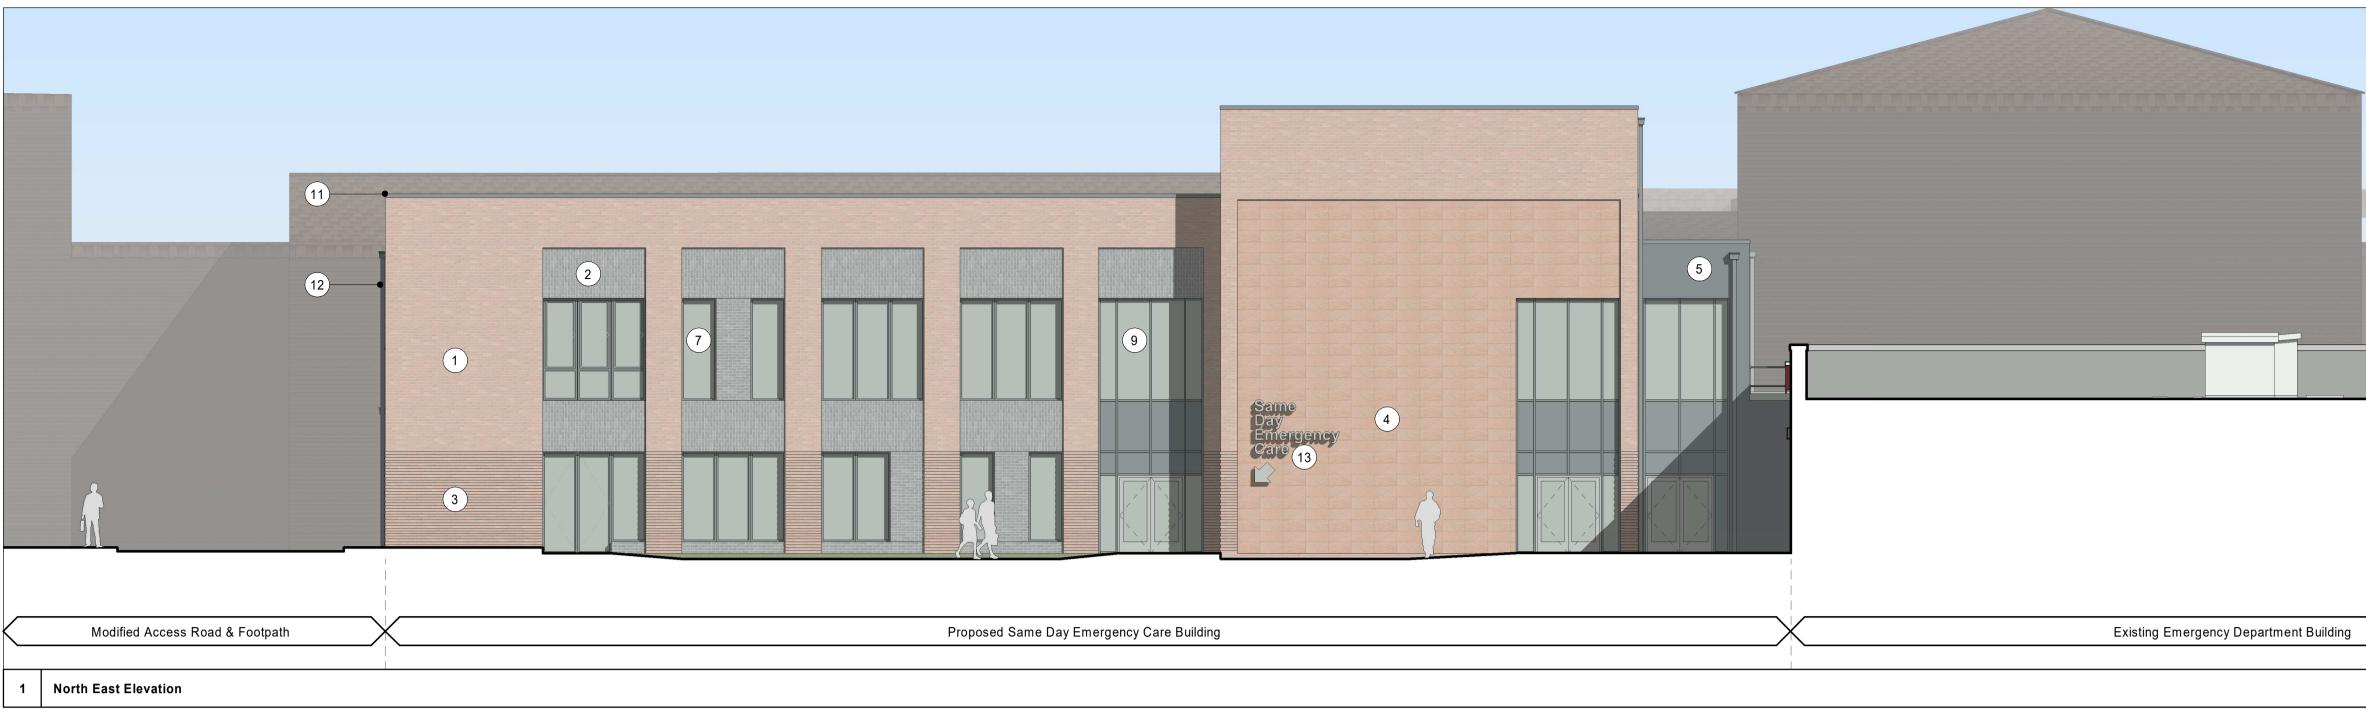

| <u>Material Key</u>                        |                                                                                             |
|--------------------------------------------|---------------------------------------------------------------------------------------------|
| Existing Materials                         | Proposed Materials                                                                          |
| E1 Existing Light Brown Facing Brickwork   | 1 Facing Brickwork (Natural Mortar TBC)                                                     |
| E2 Existing Brown Facia & Soffit           | 2 Facing Anthracite Grey Brickwork (Mortar to match Brickwork colour)                       |
| E3 Existing Brown Roof Tiles               | 3 Feature Extruded Brickwork Banding (10mm Alternate Courses)                               |
| E4 Existing Brown Hip & Ridge Tiles        | 4 Feature Rough Faced Concrete Block - Taylor Maxwell TBC (Mortar to match Stone colour)    |
| E5 Existing Brown Wall Tiles               | 5 Aluminium Rainscreen Cladding Panel (Colour RAL 7016 - Anthracite Grey)                   |
| (E6) Existing Grey Brickwork               | 6 Translucent Facade System (Such as Reglit / Danpal or similar)                            |
| E7 Existing Grey Aluminium Curtain Walling | 7 PPC Aluminium Window (Colour RAL 7016 - Anthracite Grey)                                  |
| (E8) Existing Aluminium Windows            | 8 PPC Aluminium External Door (Colour RAL 7016 - Anthracite Grey)                           |
| (E9) Existing Aluminium External Door      | 9 PPC Aluminium Framed Curtain Walling (Colour RAL 7016 - Anthracite Grey)                  |
| E10 Existing Steel Caged Access Ladder     | (10) PPC Aluminium Louvred Door with Louvered Overpanel (Colour RAL 7016 - Anthracite Grey) |
| E11 Existing Steel External Access Stair   | (11) PPC Aluminium Parapet Capping (Colour RAL 7016 - Anthracite Grey)                      |
| E12 Existing Brown RWP & Gutter            | (12) PPC Aluminium Rainwater Downpipe with Hopper (Colour RAL 7016 - Anthracite Grey)       |
| E13 Existing Grey Parapet Capping          | (13) Feature Signage (Colour / Material TBC)                                                |
|                                            | 14 PPC Steel Columns to Support Link Bridge (Colour RAL 7016 - Anthracite Grey)             |
|                                            |                                                                                             |