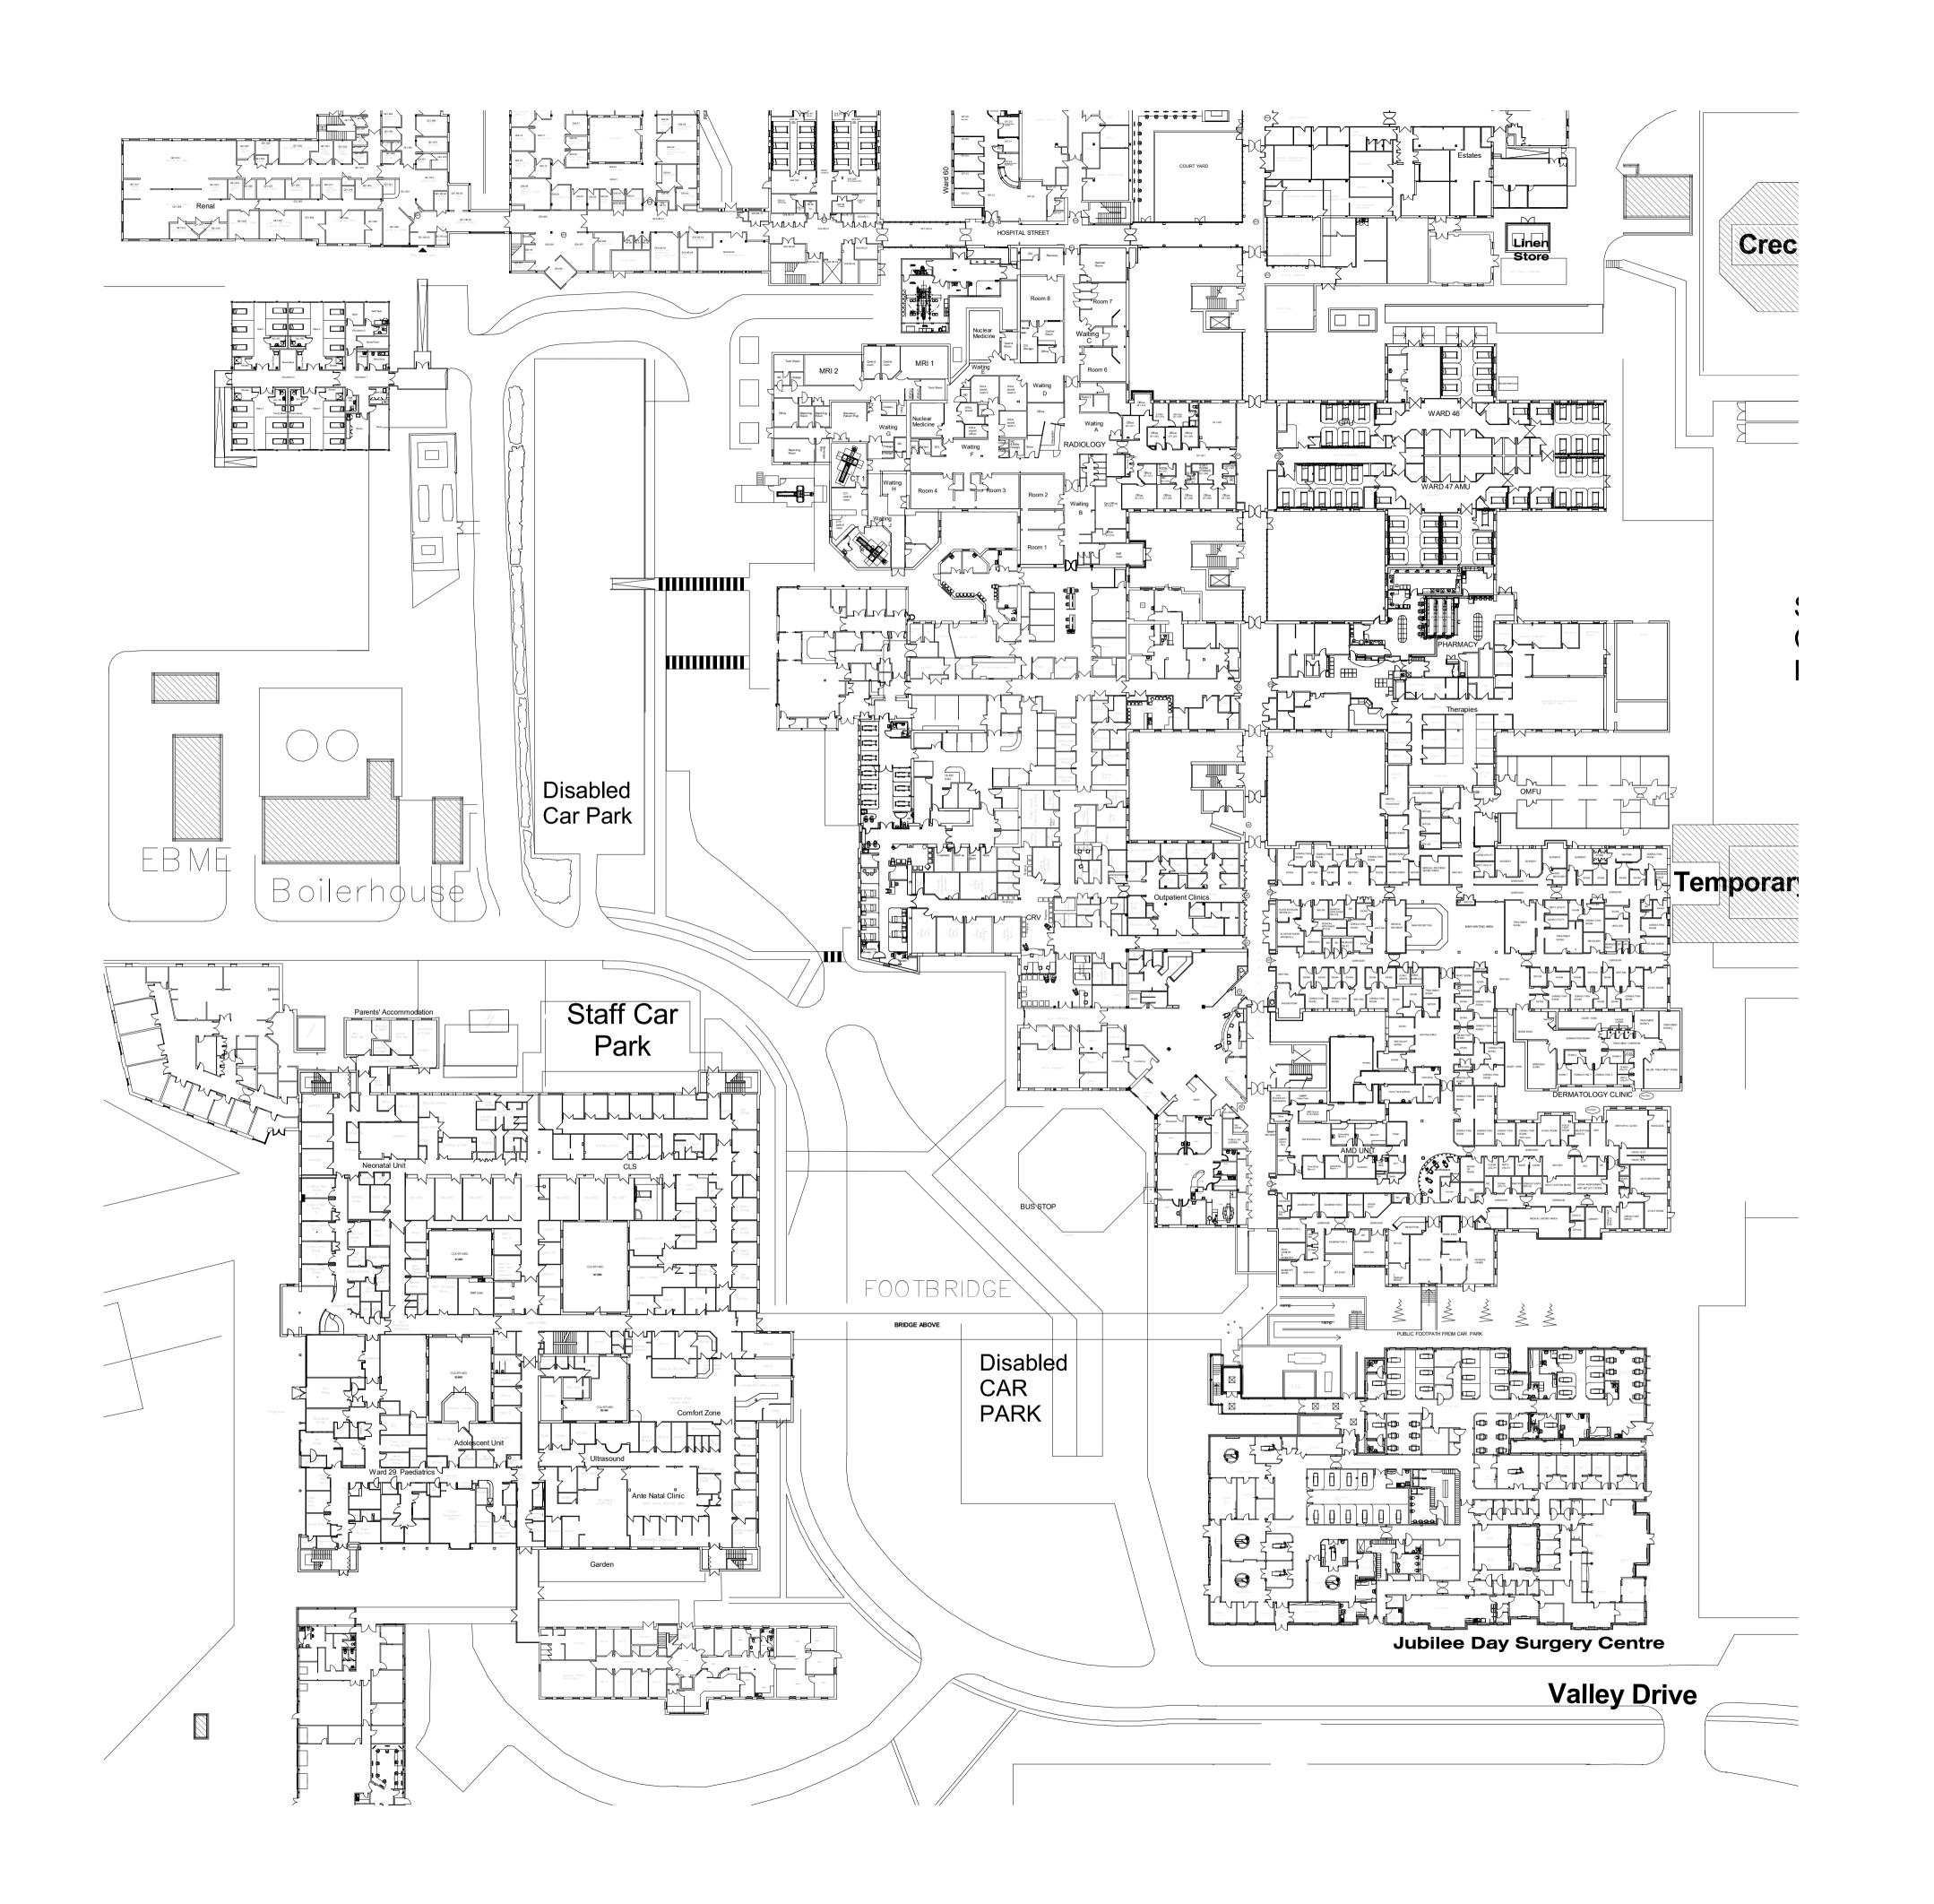

## Notes

SCALE 1:500

> T +44(0)1743 283000 F +44(0)1743 232717 E shrewsbury@ahr.co.uk www.ahr.co.uk

NHS | Countess of Chester

Same Day Emergency Care

drawing
Existing Ground Floor Plan

 computer file
 plot date

 C:Revit Projects\CCSDEC-AHR-01-ZZ-A-M3-0001\_BUILDING
 22.01.2021

 project number
 scale

 2019.01011.001
 1:500
 @A1

 drawing number
 rev
 issue status

 CCSDEC-AHR-ZZ-00-DR-A- 1001
 P1
 S2

This drawing is to be read in conjunction with all related drawings. All dimensions must be checked and verified on site before commencing any work or producing shop drawings. The originator should be notified immediately of any discrepancy. This drawing is copyright and remains the property of AHR.