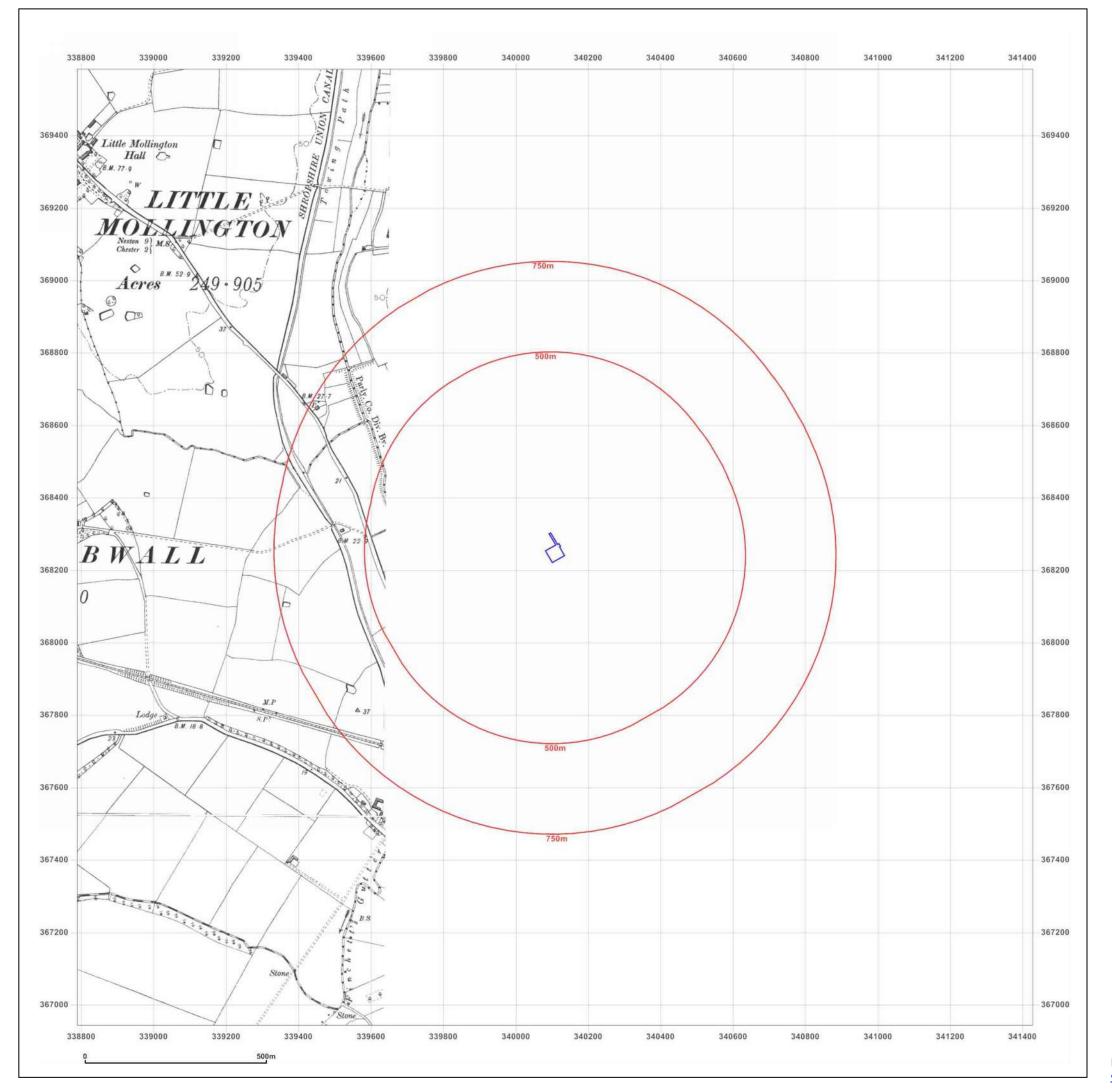

## Site Details: THE COUNTESS OF CHESTER HOSPITAL, LIVERPOOL ROAD, UPTON, CHESTER, CH2 1UL Client Ref: 1620038656 **Report Ref:** GS-7436402 340107, 368262 **Grid Ref:** Map Name: County Series 1937-1938 Map date: Scale: 1:10,560 **Printed at:** 1:10,560 Surveyed 1872 Surveyed 1873 Revised 1938 Revised 1937 Edition N/A Edition N/A Copyright N/A Copyright N/A Levelled N/A Levelled N/A Surveyed 1872 Surveyed 1873 Revised 1938 Revised 1938 Edition N/A Edition 1938 Copyright N/A Copyright N/A Levelled N/A Levelled N/A