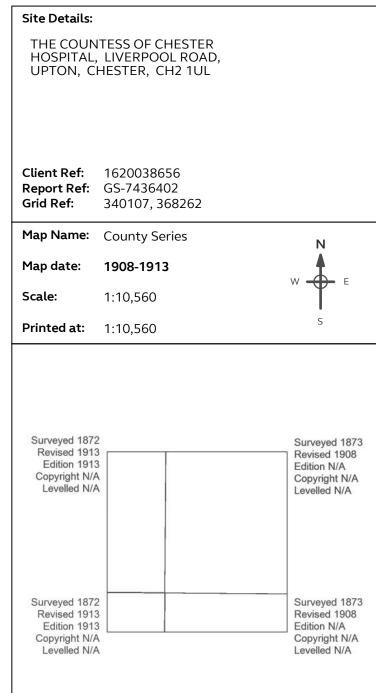

## Site Details: THE COUNTESS OF CHESTER HOSPITAL, LIVERPOOL ROAD, UPTON, CHESTER, CH2 1UL Client Ref: 1620038656 **Report Ref:** GS-7436402 340107, 368262 **Grid Ref:** Map Name: County Series 1937-1938 Map date: Scale: 1:10,560 **Printed at:** 1:10,560 Surveyed 1872 Surveyed 1873 Revised 1938 Revised 1937 Edition N/A Edition N/A Copyright N/A Copyright N/A Levelled N/A Levelled N/A Surveyed 1872 Surveyed 1873 Revised 1938 Revised 1938 Edition N/A Edition 1938 Copyright N/A Copyright N/A Levelled N/A Levelled N/A