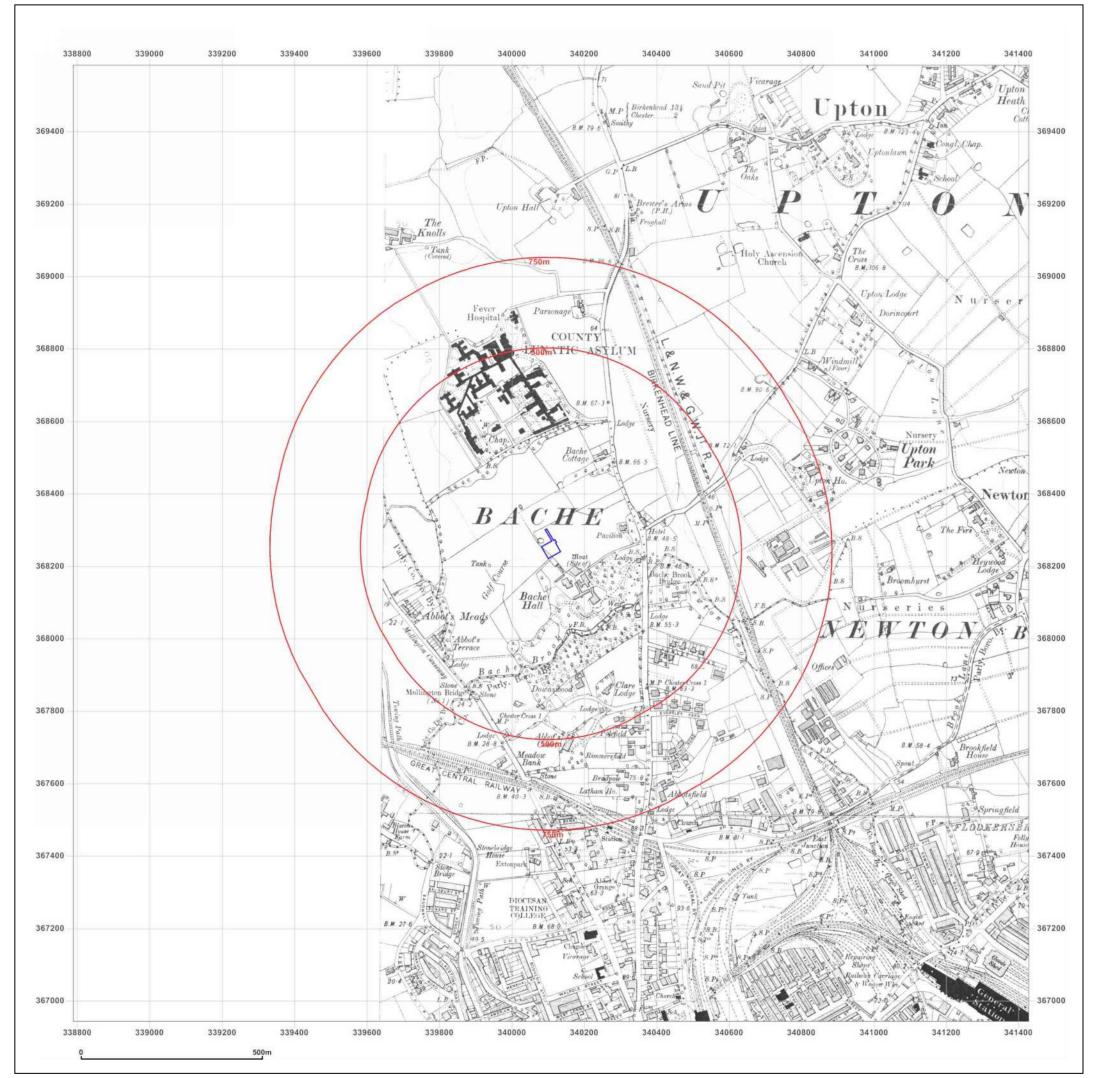

## Site Details:

THE COUNTESS OF CHESTER HOSPITAL, LIVERPOOL ROAD, UPTON, CHESTER, CH2 1UL

Client Ref: 1620038656 Report Ref: GS-7436402 Grid Ref: 340107, 368262

Map Name: Provisional

Map date: 1954

Scale:

1:10,560

**Printed at:** 1:10,560

Produced by
Groundsure Insights
T: 08444 159000
E: info@groundsure.com
W: www.groundsure.com

© Crown copyright and database rights 2018 Ordnance Survey 100035207

Production date: 15 January 2021