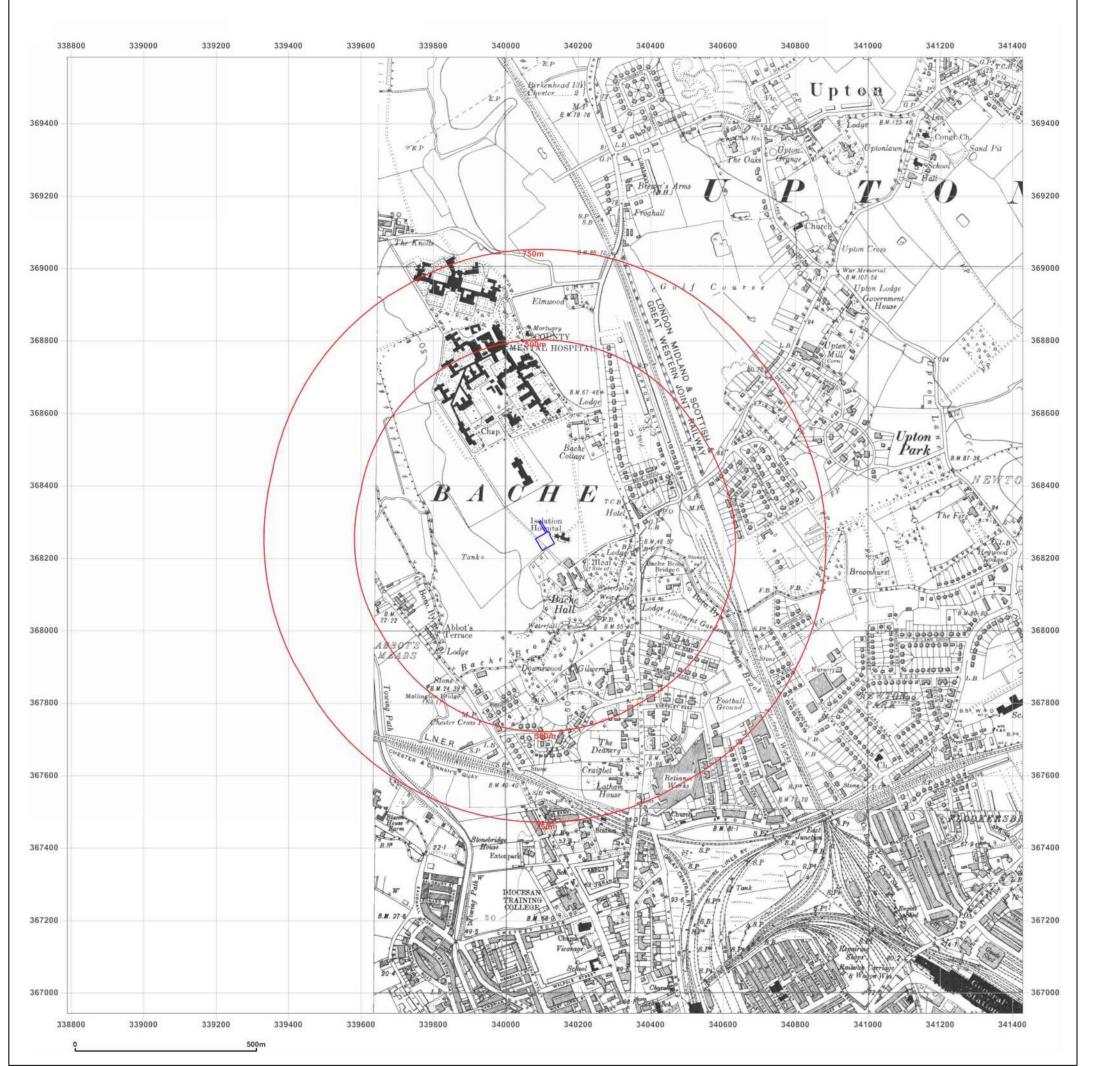

## Site Details: THE COUNTESS OF CHESTER HOSPITAL, LIVERPOOL ROAD, UPTON, CHESTER, CH2 1UL Client Ref: 1620038656 **Report Ref:** GS-7436402 340107, 368262 **Grid Ref:** Map Name: County Series 1937-1938 Map date: Scale: 1:10,560 **Printed at:** 1:10,560 Surveyed 1872 Surveyed 1873 Revised 1938 Revised 1937 Edition N/A Edition N/A Copyright N/A Copyright N/A Levelled N/A Levelled N/A Surveyed 1872 Surveyed 1873 Revised 1938 Revised 1938 Edition N/A Edition 1938 Copyright N/A Copyright N/A Levelled N/A Levelled N/A