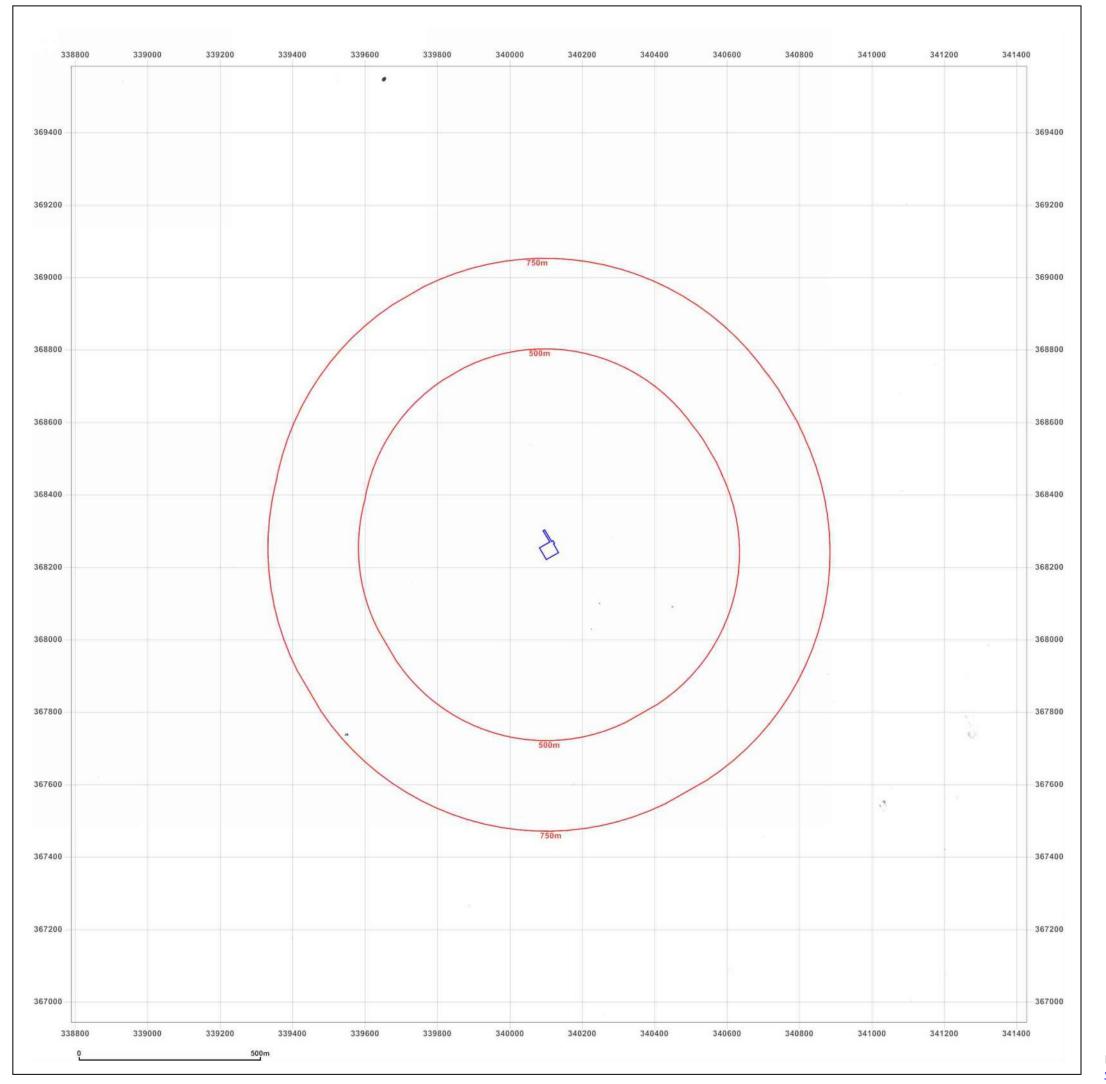

## Site Details: THE COUNTESS OF CHESTER HOSPITAL, LIVERPOOL ROAD, UPTON, CHESTER, CH2 1UL Client Ref: 1620038656 **Report Ref:** GS-7436402 340107, 368262 **Grid Ref:** Map Name: County Series 1937-1938 Map date: Scale: 1:10,560 **Printed at:** 1:10,560 Surveyed 1872 Surveyed 1873 Revised 1938 Revised 1937 Edition N/A Edition N/A Copyright N/A Copyright N/A Levelled N/A Levelled N/A Surveyed 1872 Surveyed 1873 Revised 1938 Revised 1938 Edition N/A Edition 1938 Copyright N/A Copyright N/A Levelled N/A Levelled N/A