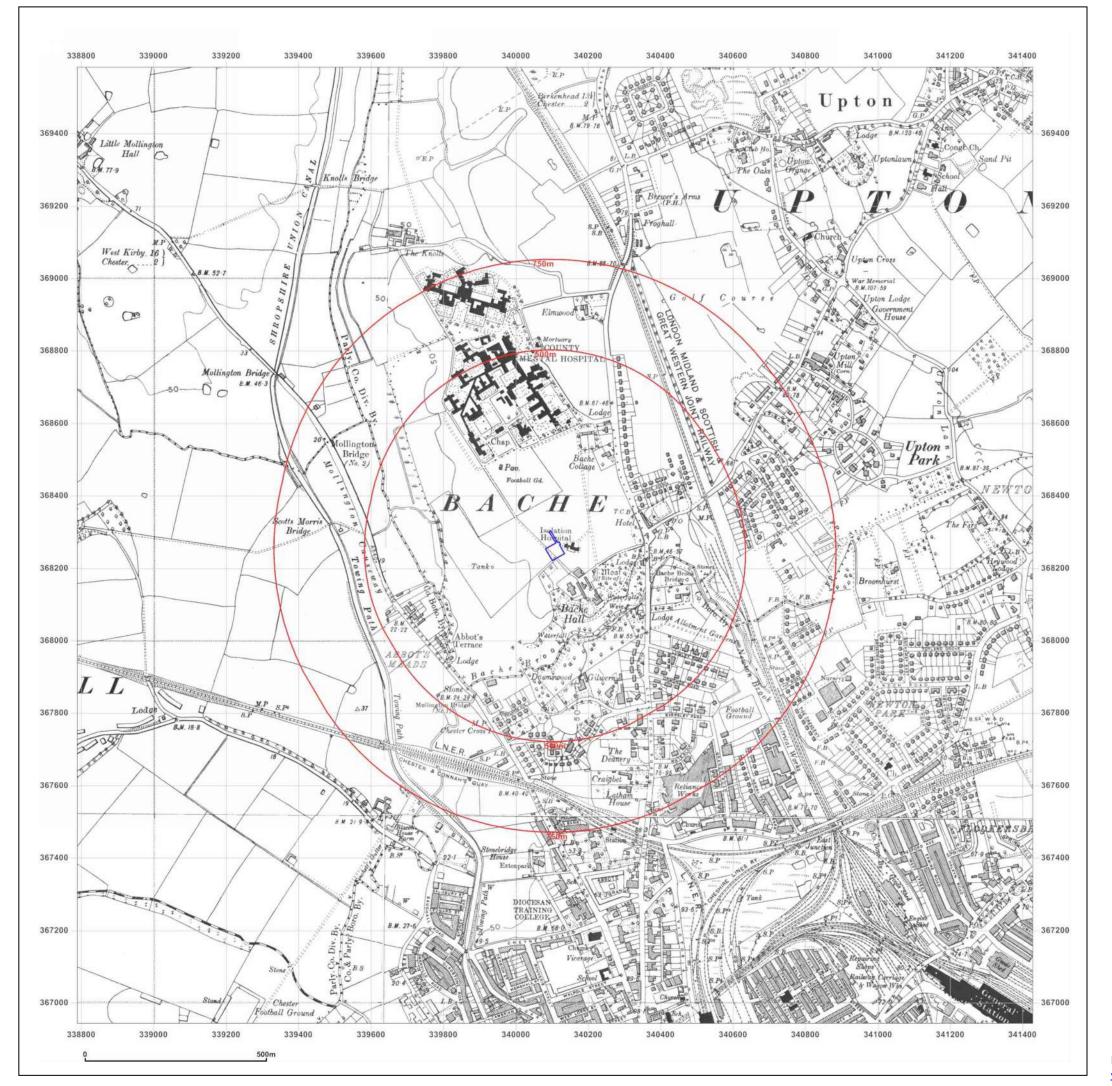

## Site Details: THE COUNTESS OF CHESTER HOSPITAL, LIVERPOOL ROAD, UPTON, CHESTER, CH2 1UL Client Ref: 1620038656 **Report Ref:** GS-7436402 340107, 368262 **Grid Ref:** Map Name: County Series 1937-1938 Map date: Scale: 1:10,560 **Printed at:** 1:10,560 Surveyed 1872 Surveyed 1873 Revised 1938 Revised 1937 Edition N/A Edition N/A Copyright N/A Copyright N/A Levelled N/A Levelled N/A Surveyed 1872 Surveyed 1873 Revised 1938 Revised 1938 Edition N/A Edition 1938 Copyright N/A Copyright N/A Levelled N/A Levelled N/A