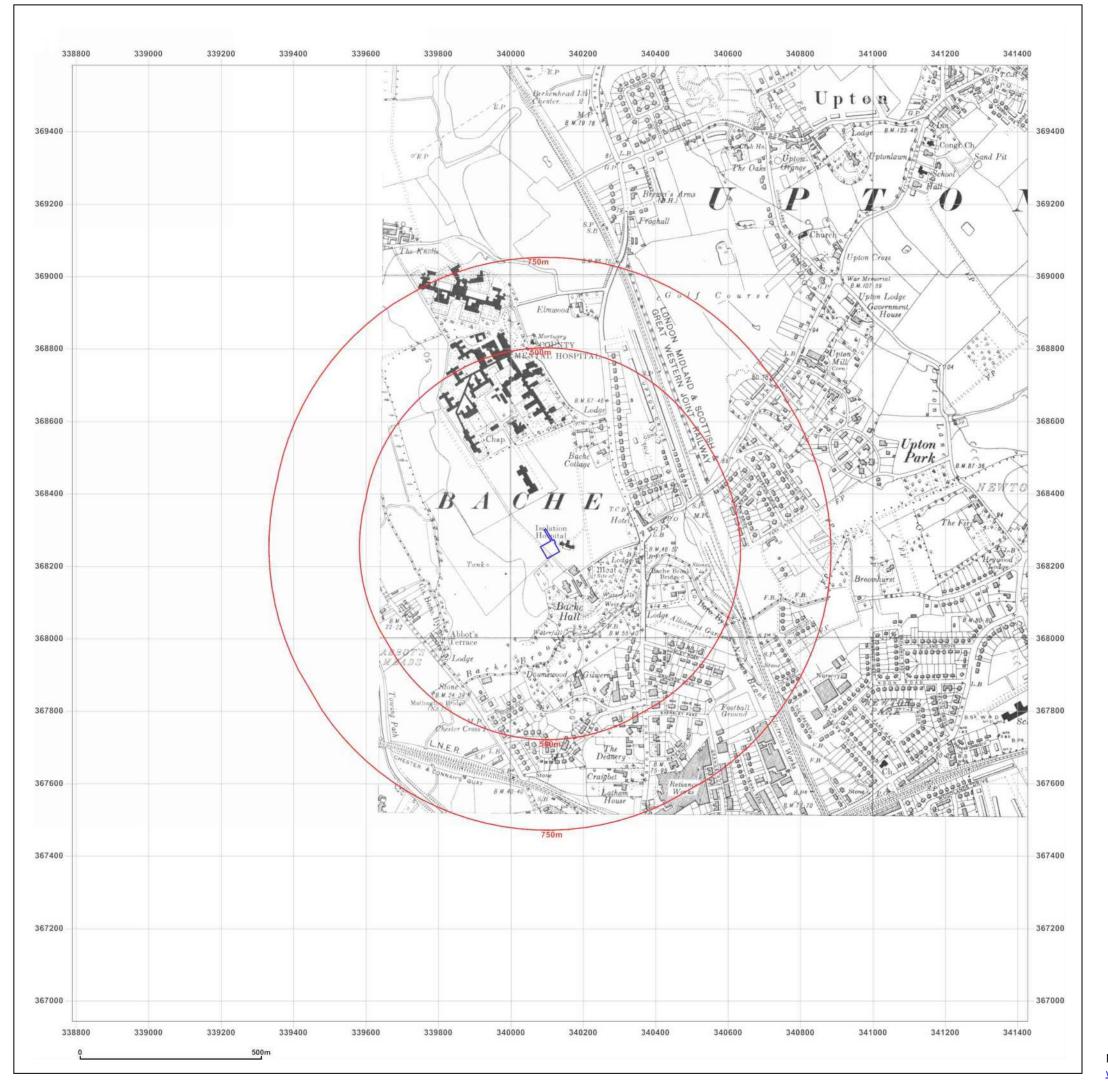

## Site Details: THE COUNTESS OF CHESTER HOSPITAL, LIVERPOOL ROAD, UPTON, CHESTER, CH2 1UL Client Ref: 1620038656 **Report Ref:** GS-7436402 340107, 368262 **Grid Ref:** Map Name: County Series 1937-1938 Map date: Scale: 1:10,560 **Printed at:** 1:10,560 Surveyed 1872 Surveyed 1873 Revised 1938 Revised 1937 Edition N/A Edition N/A Copyright N/A Copyright N/A Levelled N/A Levelled N/A Surveyed 1872 Surveyed 1873 Revised 1938 Revised 1938 Edition N/A Edition 1938 Copyright N/A Copyright N/A Levelled N/A Levelled N/A