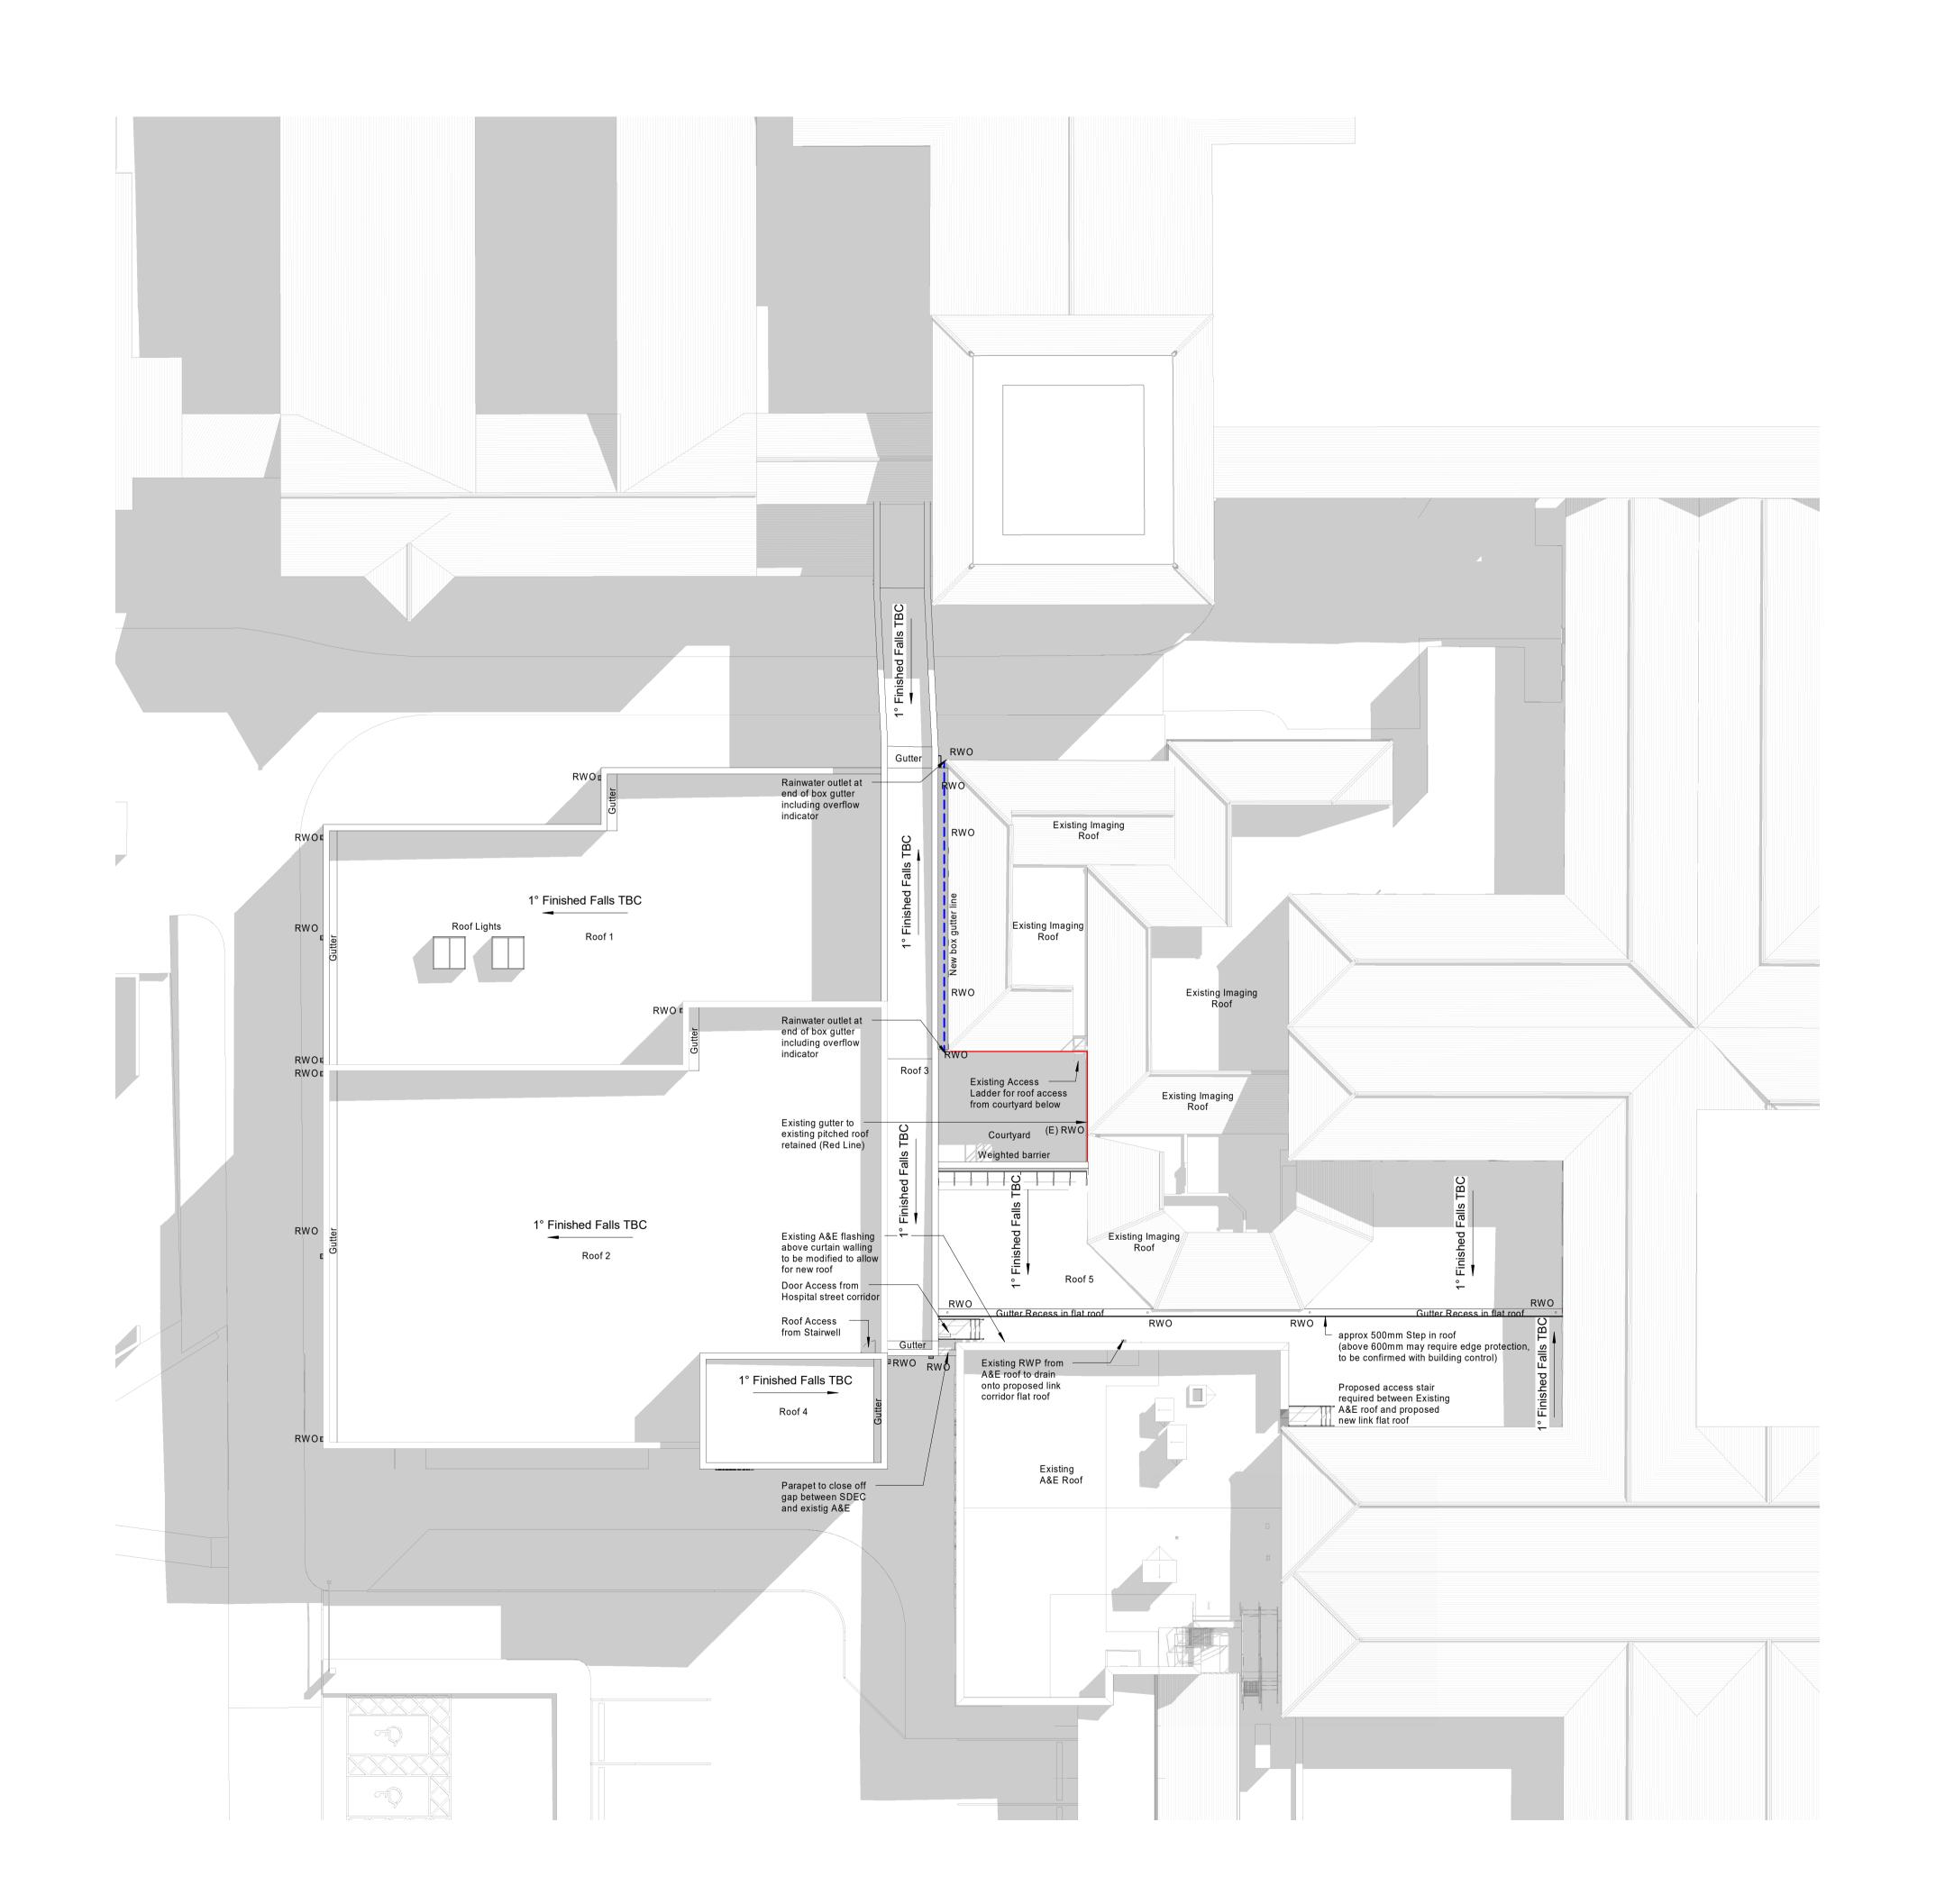

## drawing

GA Plan - Roof

computer file
C:\Revit Projects\CCSDEC-AHR-01-ZZ-A-M3-0001\_BUILDING
MODEL\_kyle.maddison.rvt

plot date
22.01

| MODEL_kyle.maddison.rvt     | 22.01.2021 |              |
|-----------------------------|------------|--------------|
| project number              | scale      |              |
| 2019.01011.001              | 1:200      | @A1          |
| drawing number              | rev        | issue status |
| CCSDEC-AHR-ZZ-R1-DR-A- 2003 | P4         | S2           |