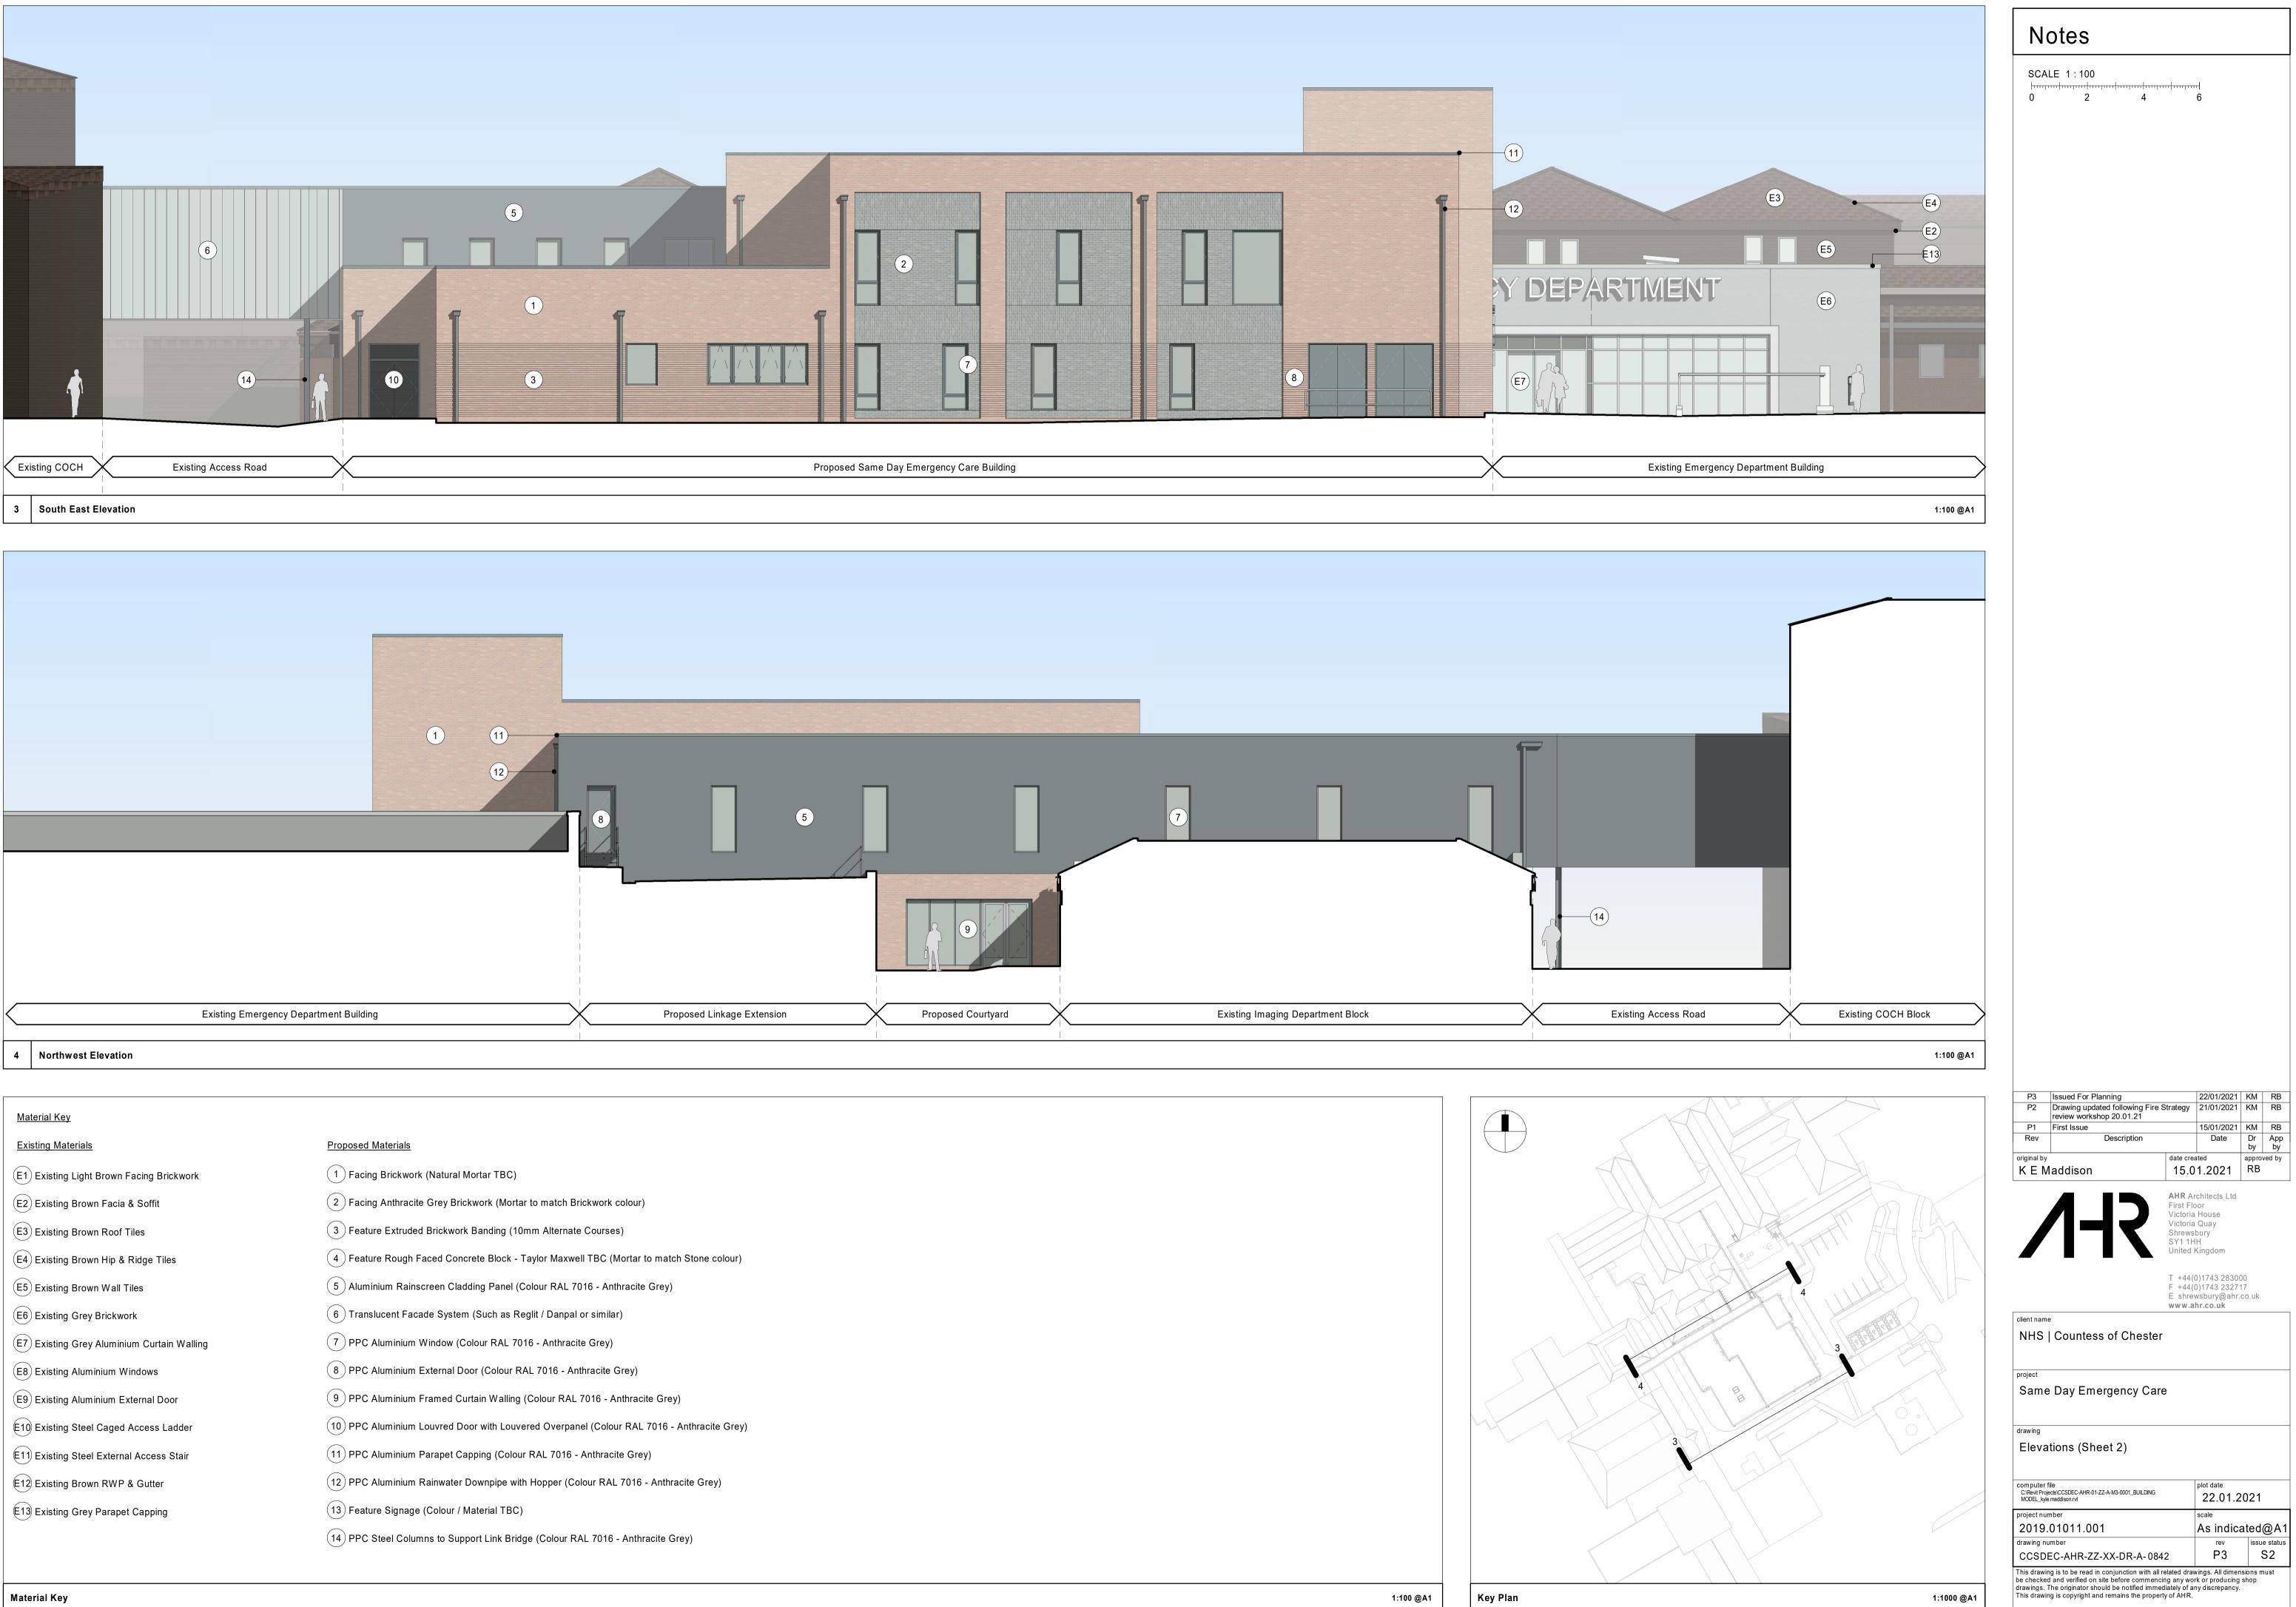

| <u>Material Key</u>                        |                                                                                           |
|--------------------------------------------|-------------------------------------------------------------------------------------------|
| Existing Materials                         | Proposed Materials                                                                        |
| E1 Existing Light Brown Facing Brickwork   | 1 Facing Brickwork (Natural Mortar TBC)                                                   |
| E2 Existing Brown Facia & Soffit           | 2 Facing Anthracite Grey Brickwork (Mortar to match Brickwork colour)                     |
| E3 Existing Brown Roof Tiles               | 3 Feature Extruded Brickwork Banding (10mm Alternate Courses)                             |
| E4 Existing Brown Hip & Ridge Tiles        | 4 Feature Rough Faced Concrete Block - Taylor Maxwell TBC (Mortar to match Stone colour)  |
| E5 Existing Brown Wall Tiles               | 5 Aluminium Rainscreen Cladding Panel (Colour RAL 7016 - Anthracite Grey)                 |
| E6 Existing Grey Brickwork                 | 6 Translucent Facade System (Such as Reglit / Danpal or similar)                          |
| E7 Existing Grey Aluminium Curtain Walling | 7 PPC Aluminium Window (Colour RAL 7016 - Anthracite Grey)                                |
| E8 Existing Aluminium Windows              | 8 PPC Aluminium External Door (Colour RAL 7016 - Anthracite Grey)                         |
| E9 Existing Aluminium External Door        | 9 PPC Aluminium Framed Curtain Walling (Colour RAL 7016 - Anthracite Grey)                |
| E10 Existing Steel Caged Access Ladder     | 10 PPC Aluminium Louvred Door with Louvered Overpanel (Colour RAL 7016 - Anthracite Grey) |
| E11 Existing Steel External Access Stair   | 11 PPC Aluminium Parapet Capping (Colour RAL 7016 - Anthracite Grey)                      |
| E12 Existing Brown RWP & Gutter            | 12 PPC Aluminium Rainwater Downpipe with Hopper (Colour RAL 7016 - Anthracite Grey)       |
| E13 Existing Grey Parapet Capping          | 13) Feature Signage (Colour / Material TBC)                                               |
|                                            | 14 PPC Steel Columns to Support Link Bridge (Colour RAL 7016 - Anthracite Grey)           |