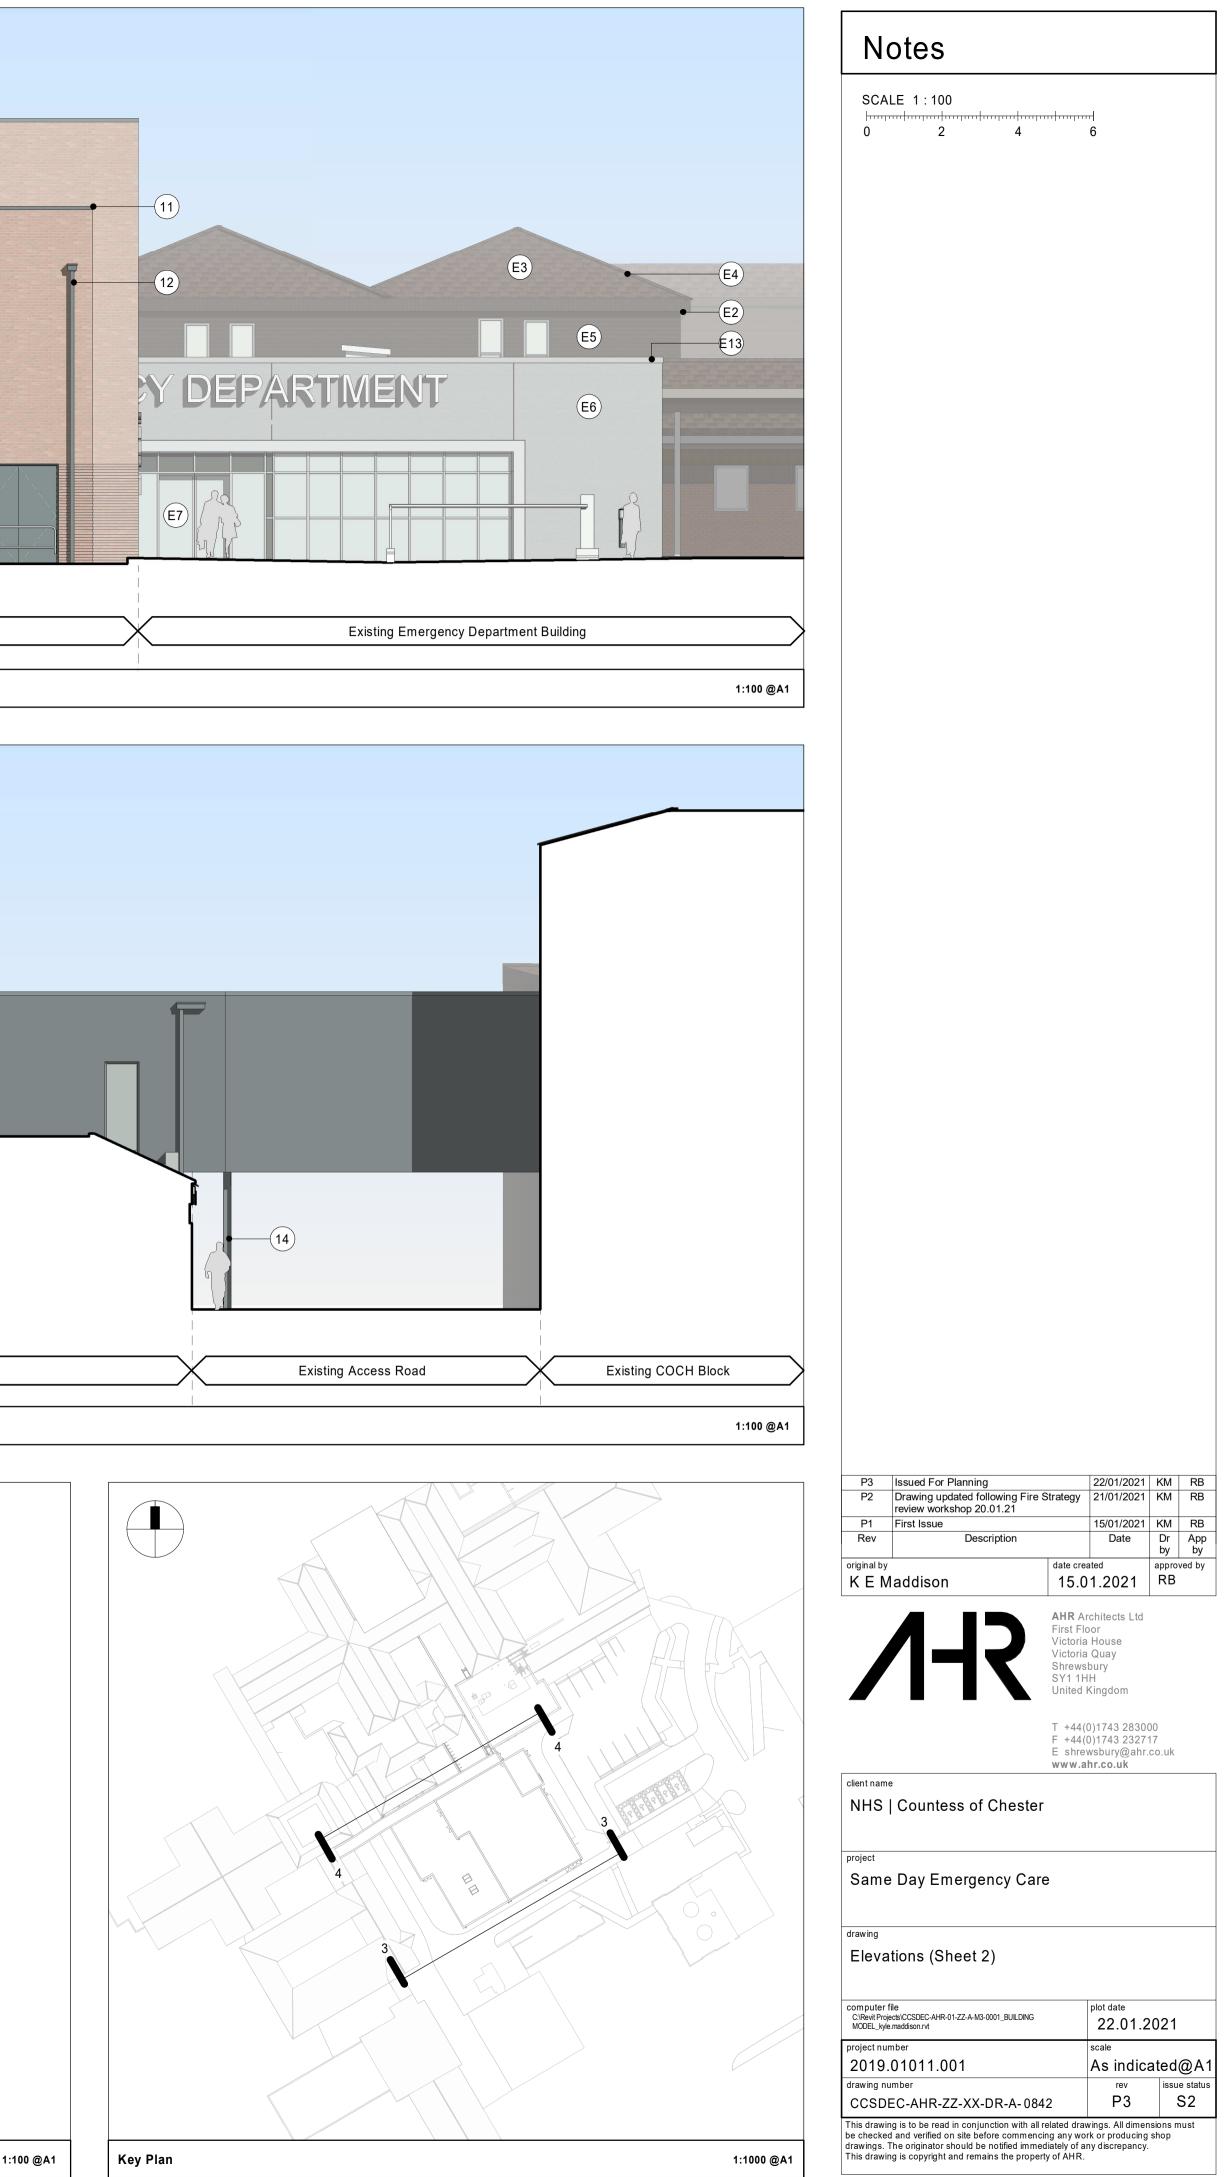

| <u>Material Key</u>                        |                                                                                           |
|--------------------------------------------|-------------------------------------------------------------------------------------------|
| Existing Materials                         | Proposed Materials                                                                        |
| E1 Existing Light Brown Facing Brickwork   | 1 Facing Brickwork (Natural Mortar TBC)                                                   |
| E2 Existing Brown Facia & Soffit           | 2 Facing Anthracite Grey Brickwork (Mortar to match Brickwork colour)                     |
| E3 Existing Brown Roof Tiles               | 3 Feature Extruded Brickwork Banding (10mm Alternate Courses)                             |
| E4 Existing Brown Hip & Ridge Tiles        | 4 Feature Rough Faced Concrete Block - Taylor Maxwell TBC (Mortar to match Stone colour)  |
| E5 Existing Brown Wall Tiles               | 5 Aluminium Rainscreen Cladding Panel (Colour RAL 7016 - Anthracite Grey)                 |
| E6 Existing Grey Brickwork                 | 6 Translucent Facade System (Such as Reglit / Danpal or similar)                          |
| E7 Existing Grey Aluminium Curtain Walling | 7 PPC Aluminium Window (Colour RAL 7016 - Anthracite Grey)                                |
| E8 Existing Aluminium Windows              | 8 PPC Aluminium External Door (Colour RAL 7016 - Anthracite Grey)                         |
| E9 Existing Aluminium External Door        | 9 PPC Aluminium Framed Curtain Walling (Colour RAL 7016 - Anthracite Grey)                |
| E10 Existing Steel Caged Access Ladder     | 10 PPC Aluminium Louvred Door with Louvered Overpanel (Colour RAL 7016 - Anthracite Grey) |
| E11 Existing Steel External Access Stair   | 11 PPC Aluminium Parapet Capping (Colour RAL 7016 - Anthracite Grey)                      |
| E12 Existing Brown RWP & Gutter            | 12 PPC Aluminium Rainwater Downpipe with Hopper (Colour RAL 7016 - Anthracite Grey)       |
| E13 Existing Grey Parapet Capping          | 13) Feature Signage (Colour / Material TBC)                                               |
|                                            | 14 PPC Steel Columns to Support Link Bridge (Colour RAL 7016 - Anthracite Grey)           |