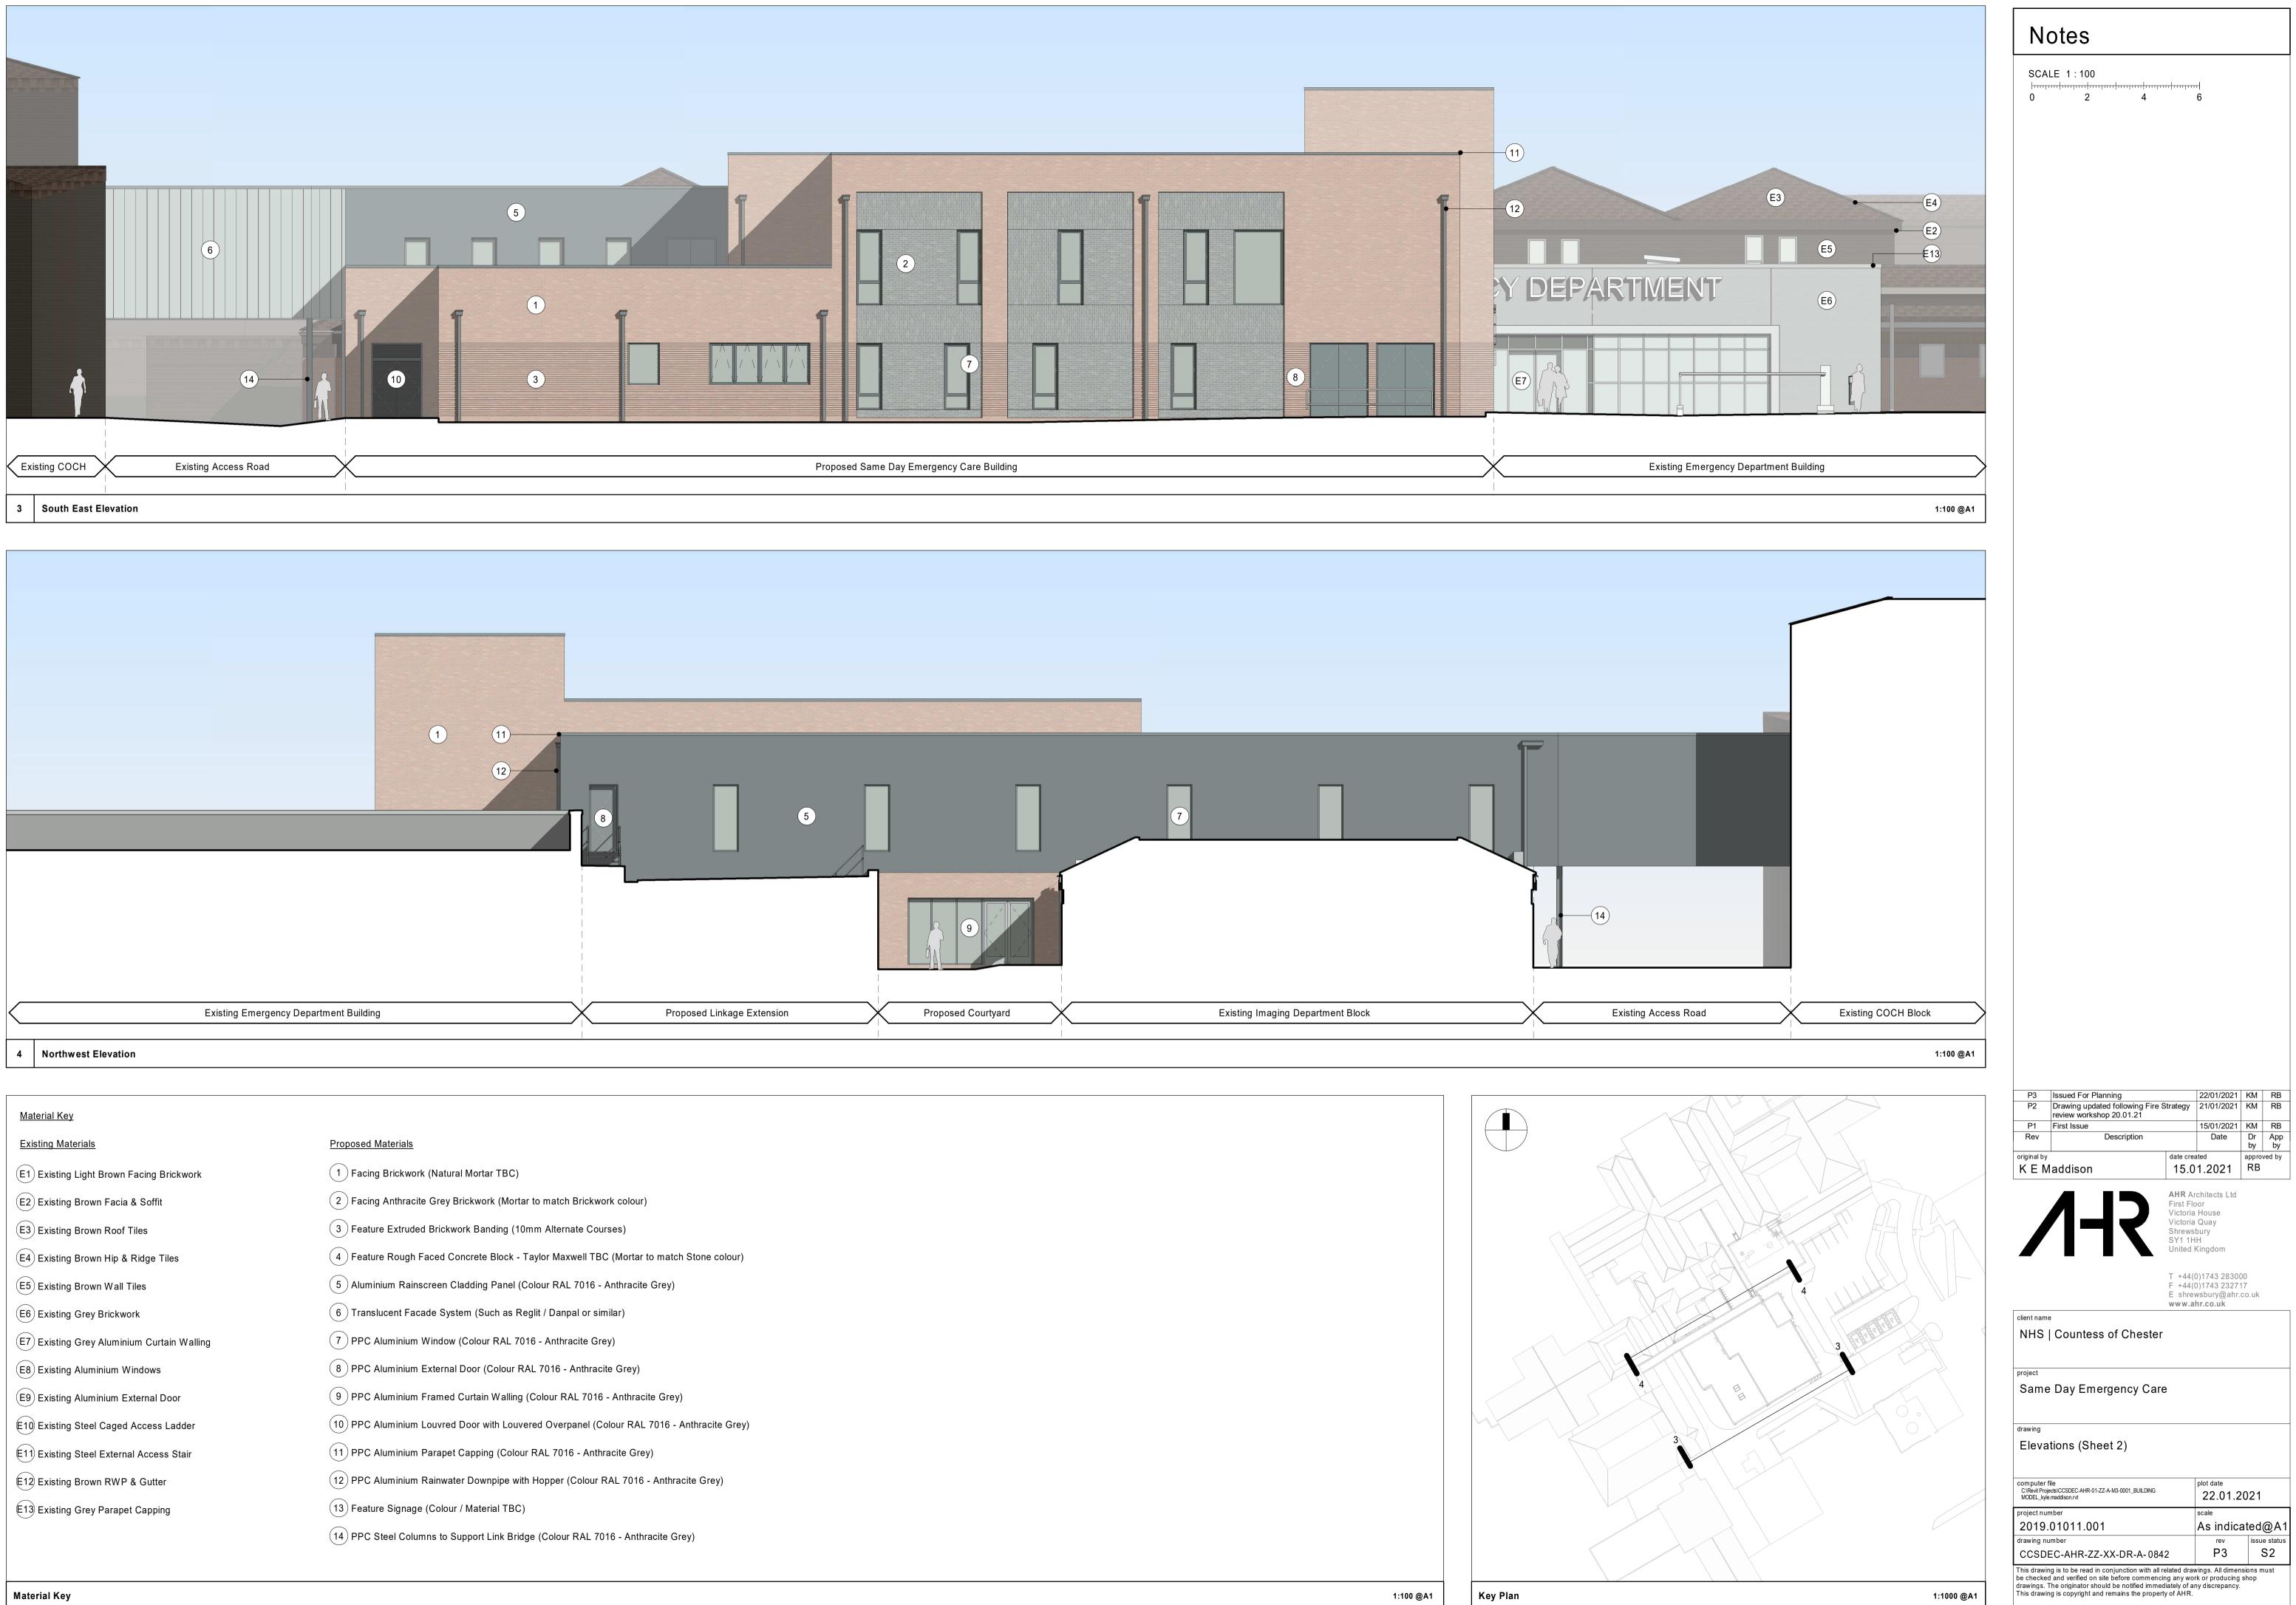

| <u>Material Key</u>                        |                                                                                           |
|--------------------------------------------|-------------------------------------------------------------------------------------------|
| Existing Materials                         | Proposed Materials                                                                        |
| E1 Existing Light Brown Facing Brickwork   | 1 Facing Brickwork (Natural Mortar TBC)                                                   |
| E2 Existing Brown Facia & Soffit           | 2 Facing Anthracite Grey Brickwork (Mortar to match Brickwork colour)                     |
| E3 Existing Brown Roof Tiles               | 3 Feature Extruded Brickwork Banding (10mm Alternate Courses)                             |
| E4 Existing Brown Hip & Ridge Tiles        | 4 Feature Rough Faced Concrete Block - Taylor Maxwell TBC (Mortar to match Stone colour)  |
| E5 Existing Brown Wall Tiles               | 5 Aluminium Rainscreen Cladding Panel (Colour RAL 7016 - Anthracite Grey)                 |
| E6 Existing Grey Brickwork                 | 6 Translucent Facade System (Such as Reglit / Danpal or similar)                          |
| E7 Existing Grey Aluminium Curtain Walling | 7 PPC Aluminium Window (Colour RAL 7016 - Anthracite Grey)                                |
| E8 Existing Aluminium Windows              | 8 PPC Aluminium External Door (Colour RAL 7016 - Anthracite Grey)                         |
| E9 Existing Aluminium External Door        | 9 PPC Aluminium Framed Curtain Walling (Colour RAL 7016 - Anthracite Grey)                |
| E10 Existing Steel Caged Access Ladder     | 10 PPC Aluminium Louvred Door with Louvered Overpanel (Colour RAL 7016 - Anthracite Grey) |
| E11 Existing Steel External Access Stair   | 11 PPC Aluminium Parapet Capping (Colour RAL 7016 - Anthracite Grey)                      |
| E12 Existing Brown RWP & Gutter            | 12 PPC Aluminium Rainwater Downpipe with Hopper (Colour RAL 7016 - Anthracite Grey)       |
| E13 Existing Grey Parapet Capping          | 13) Feature Signage (Colour / Material TBC)                                               |
|                                            | 14 PPC Steel Columns to Support Link Bridge (Colour RAL 7016 - Anthracite Grey)           |