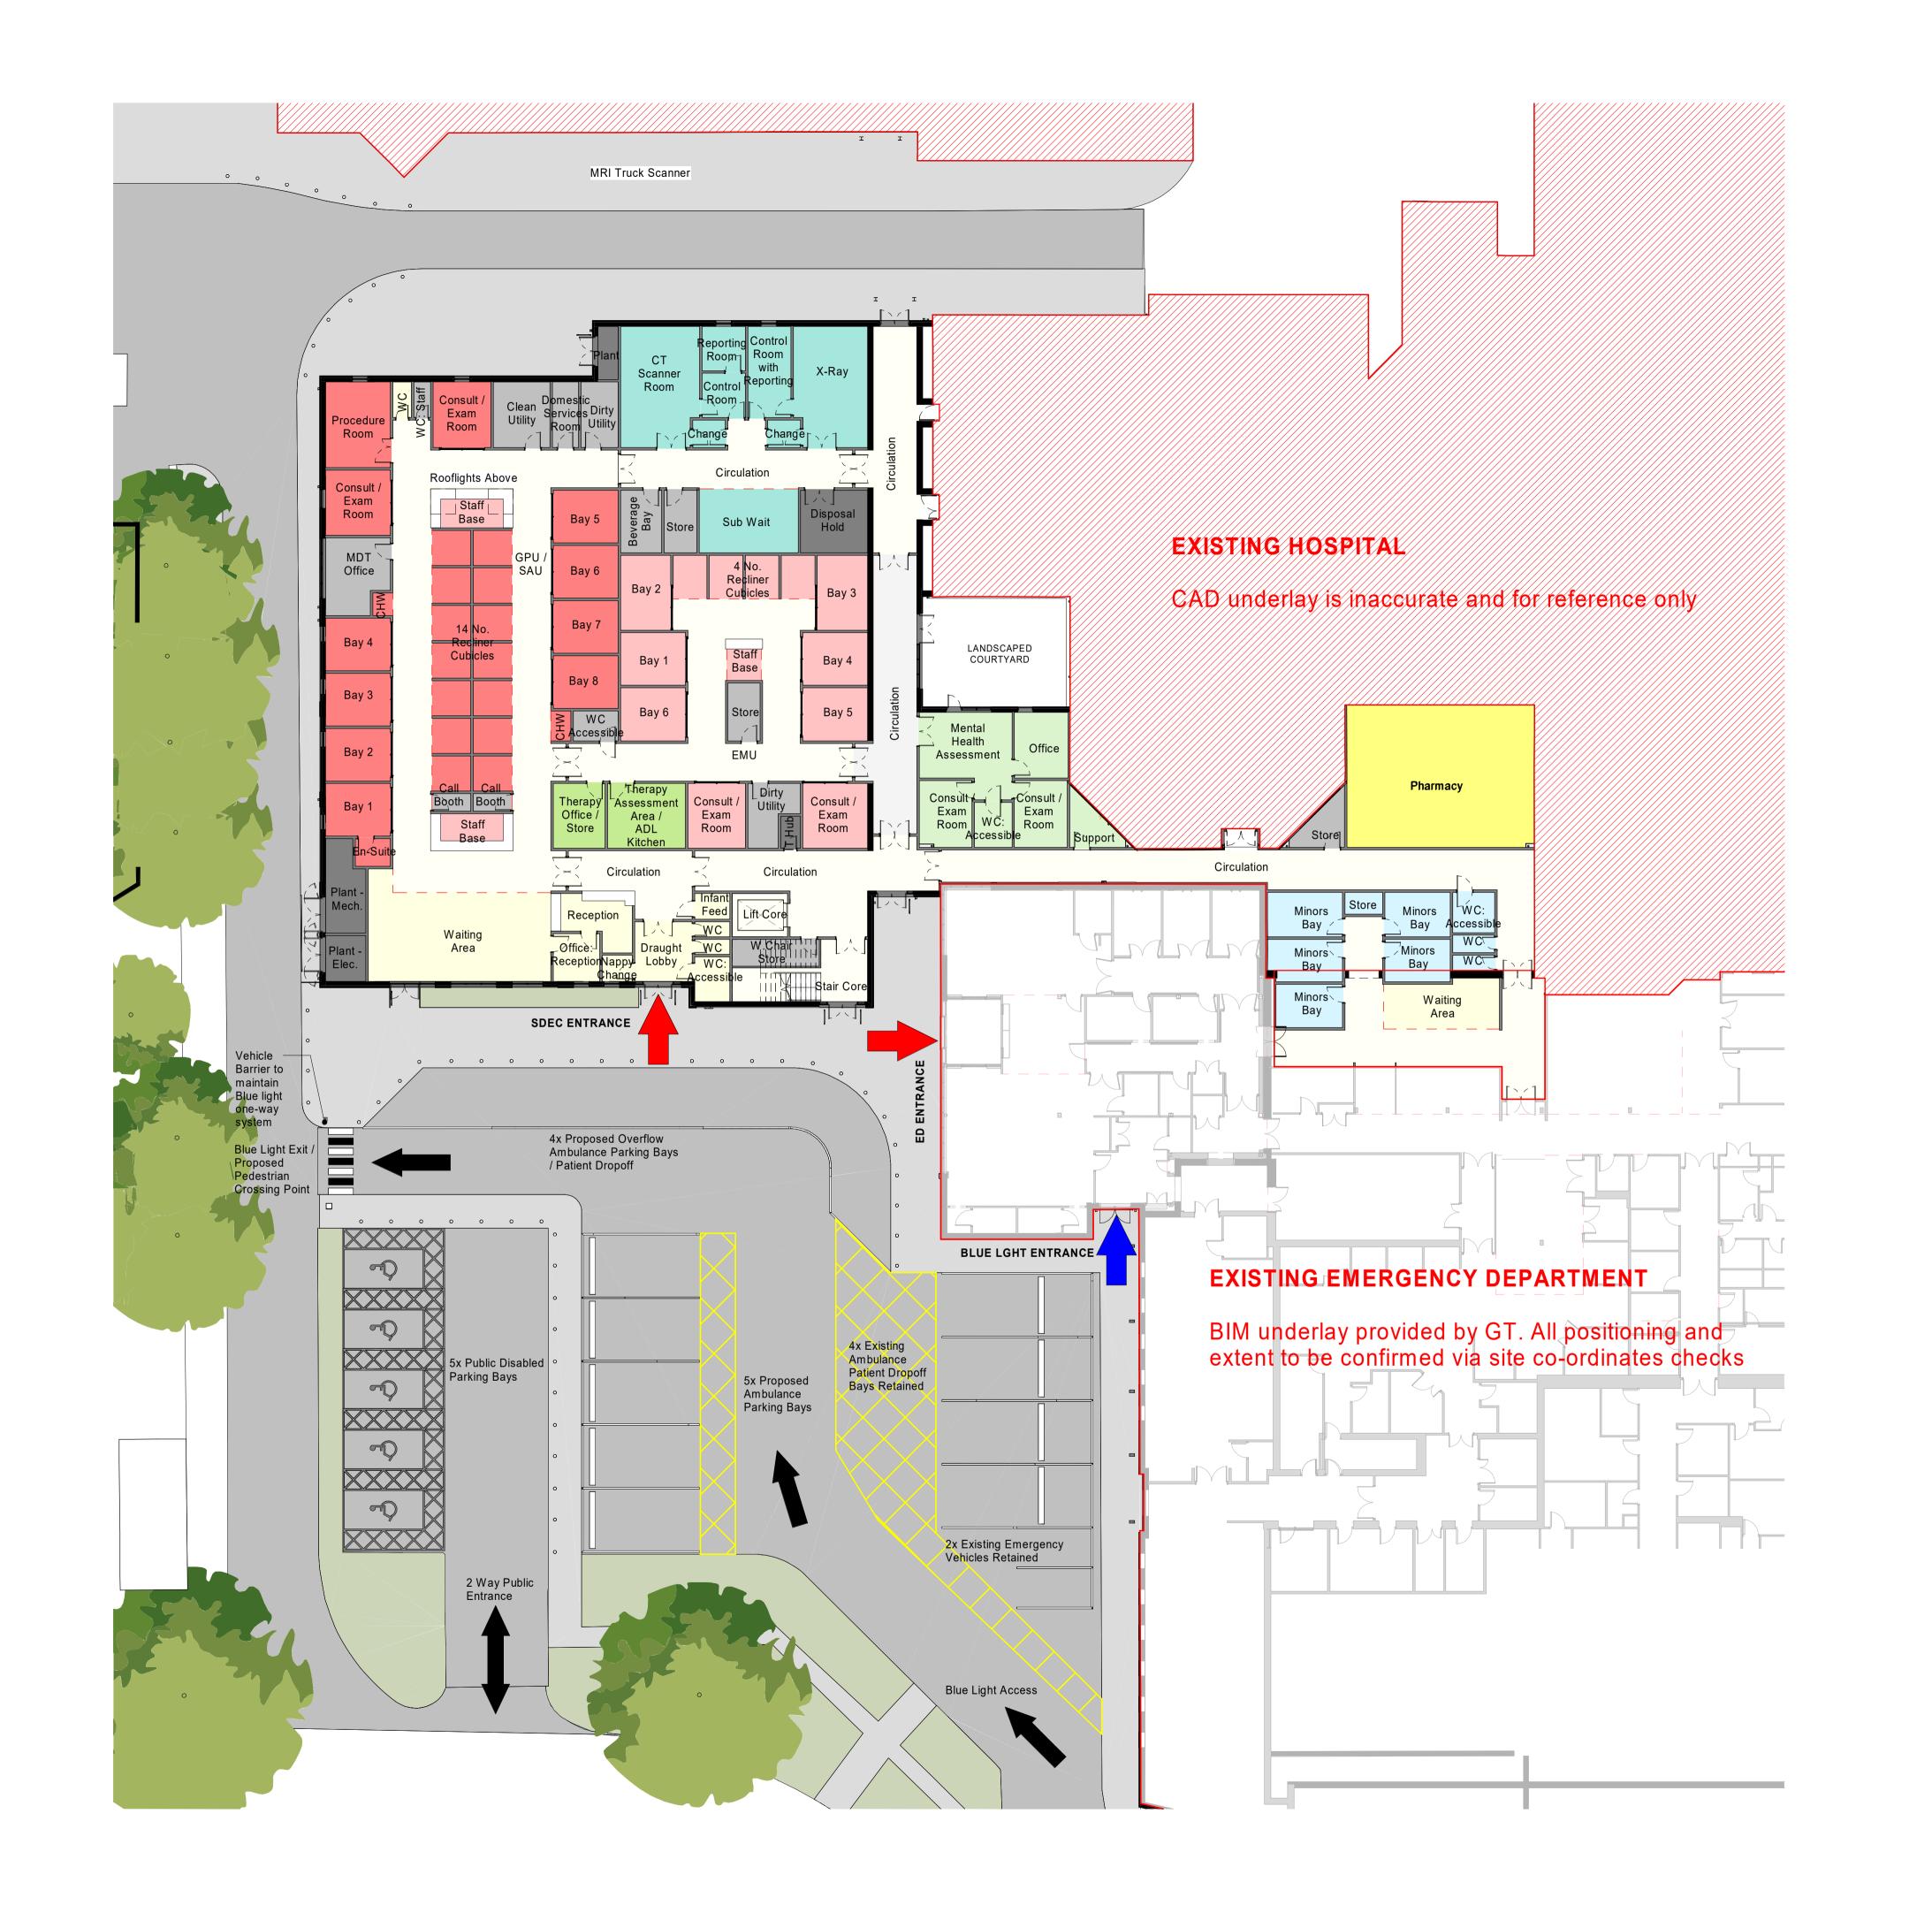

## Notes

SCALE 1:200

| (Gross Internal Area) - SDEC |      |                        |  |  |
|------------------------------|------|------------------------|--|--|
| Level                        | Name | Area                   |  |  |
|                              |      |                        |  |  |
| LEVEL 0                      | SDEC | 1087.27 m <sup>2</sup> |  |  |
| LEVEL 1                      | SDEC | 811.01 m <sup>2</sup>  |  |  |
| LEVEL 2                      | SDEC | 62.82 m <sup>2</sup>   |  |  |
| <b>\</b>                     | ,    | 1961.1 m²              |  |  |

(Gross Internal Area) - Other

| 1       |                                                          |                       |  |  |
|---------|----------------------------------------------------------|-----------------------|--|--|
| Level   | Name                                                     | Area                  |  |  |
|         |                                                          |                       |  |  |
| LEVEL 0 | Diagnostics                                              | 247.26 m <sup>2</sup> |  |  |
| LEVEL 0 | Infill (pharmacy / MH<br>Assessment / Minors /<br>Circ.) | 344.83 m²             |  |  |
| LEVEL 1 | Link Bridge                                              | 77.38 m²              |  |  |
| LEVEL 0 | Refurb.                                                  | 99.12 m²              |  |  |
|         |                                                          | 768.59 m²             |  |  |
|         |                                                          |                       |  |  |

## Department Legend

Diagnostics

Mental Health Assessment

Pharmac

Support - Publi

Circulation

FM / Pla

|  | P4                       | Issued For Planning                                                 |              | 22/01/2021 | KM         | R       |
|--|--------------------------|---------------------------------------------------------------------|--------------|------------|------------|---------|
|  | P3                       | P3 Drawing updated following Fire Strategy review workshop 20.01.21 |              |            | KM         | R       |
|  | P2                       | Updated to reflect additional client comments                       |              | 18/01/2021 | KM         | R       |
|  | P1                       | First Issue Description                                             |              | 11/01/2021 | KM         | R       |
|  | Rev                      |                                                                     |              | Date       | Dr<br>by   | Ap<br>b |
|  | original by K E Maddison |                                                                     | date created |            | approved l |         |
|  |                          |                                                                     | 11.01.2021   |            | RB         |         |

T +44(0)1743 283000 F +44(0)1743 232717 E shrewsbury@ahr.co.uk www.ahr.co.uk

| NHS   Countess of Chester |
|---------------------------|
|                           |

Same Day Emergency Care

drawing
GA Plan - Ground Floor

This drawing is to be read in conjunction with all related drawings. All dimensions must be checked and verified on site before commencing any work or producing shop drawings. The originator should be notified immediately of any discrepancy. This drawing is copyright and remains the property of AHR.