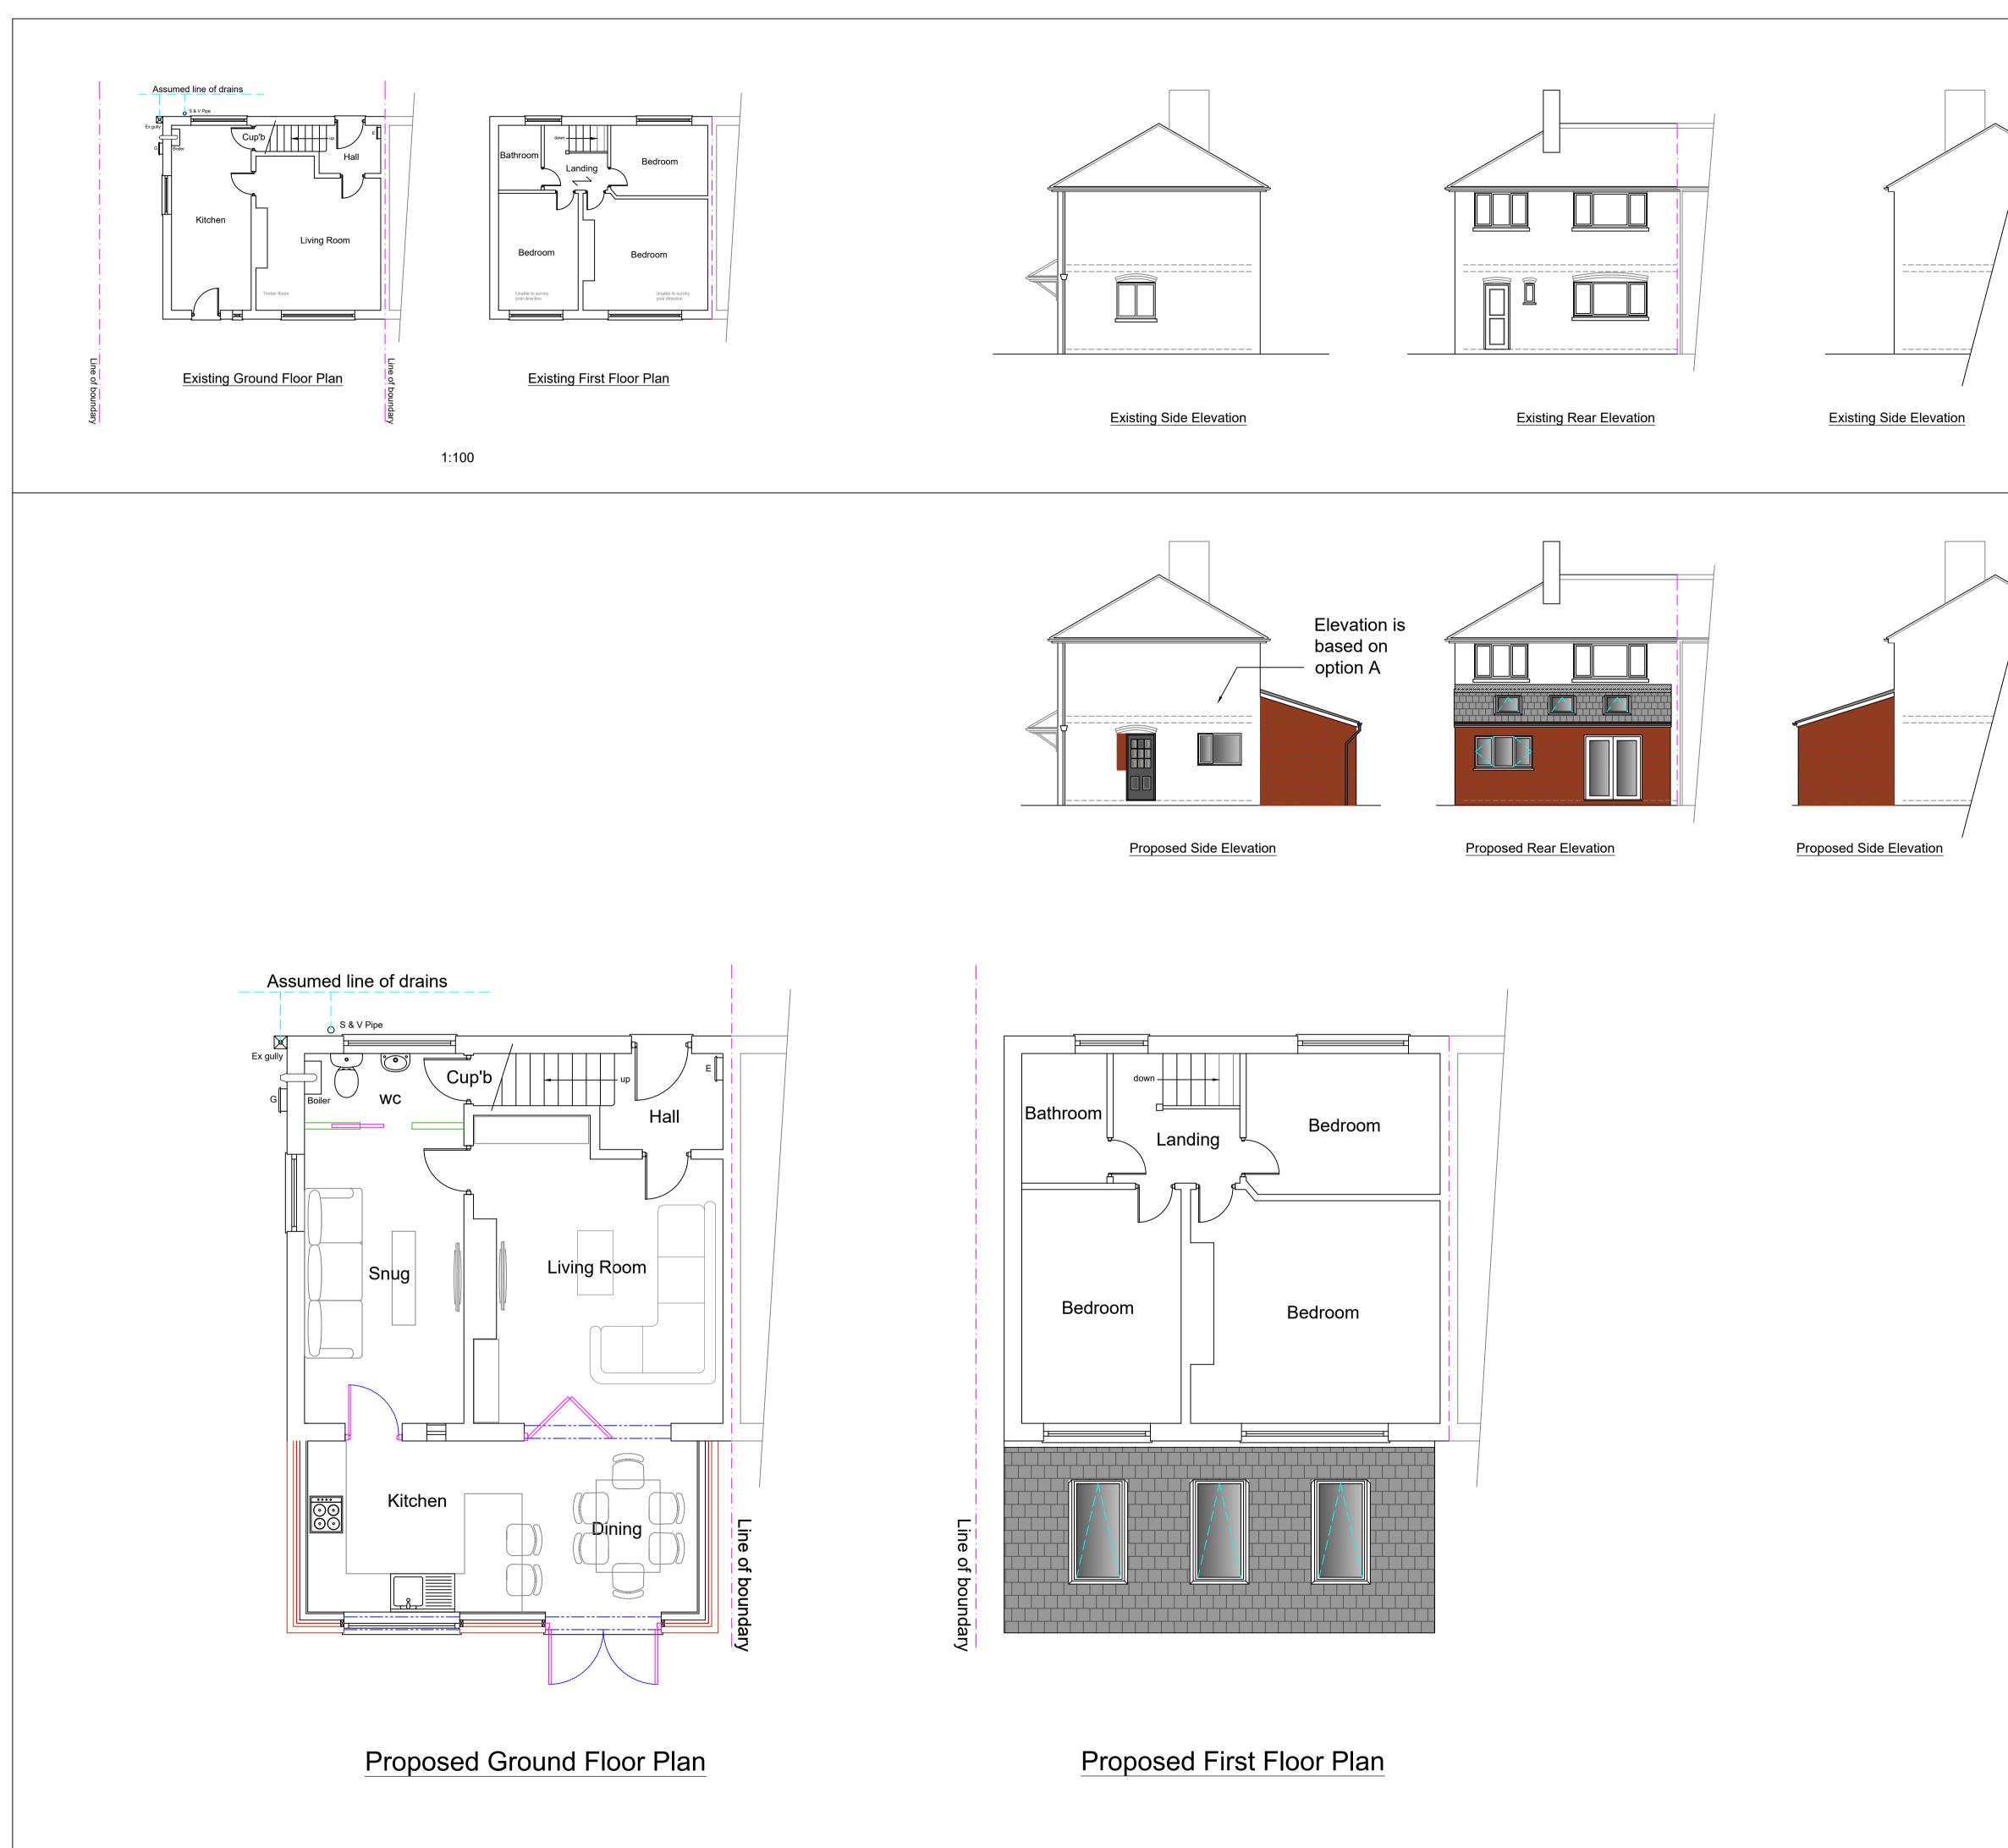

| Stage :- Lawful Development Drawing                                                                                |                                     |                                    |                                                                             |  |  |  |
|--------------------------------------------------------------------------------------------------------------------|-------------------------------------|------------------------------------|-----------------------------------------------------------------------------|--|--|--|
| Project Title :- Proposed Single Storey Rear Extension                                                             |                                     |                                    |                                                                             |  |  |  |
| Drawing Title :-                                                                                                   | Existin                             | g & Proposed Plan                  | s & Elevations                                                              |  |  |  |
| Client :-                                                                                                          | Mr & N                              | 1rs McHugh                         |                                                                             |  |  |  |
| Drwg No :-<br>02/21/29                                                                                             | 1 of 2                              | Date :-<br>Feb '21                 | Rev :-                                                                      |  |  |  |
| Scale :-<br>1:100 & 1:50@/                                                                                         | <b>\</b> 1                          | Drawn:-<br>SCM                     | Checked :-                                                                  |  |  |  |
| Site Address :-                                                                                                    | 13 Hes<br>Withing<br>Manch<br>M20 3 | ester,                             |                                                                             |  |  |  |
| The Old Post Ro<br>34 Chew Valley F<br>Greenfield<br>Saddleworth<br>OL3 7DA<br>Tel: 01457 87120<br>www.william-mco | Road                                | Architectural<br>enquiries@williar | William WCII<br>S © F V I C © S<br>Derther Authority Scheme<br>m-mccall.com |  |  |  |