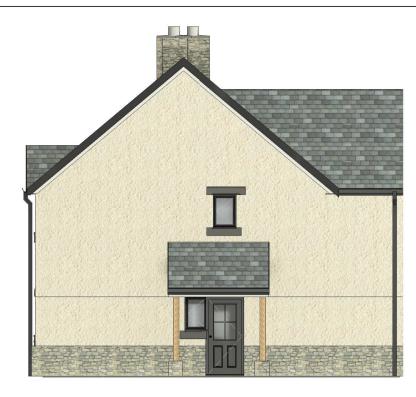

North East Elevation
1:100

**South West Elevation**1:100

**South East Elevation** 

7 3D Front

8 3D Rear

Krend - Colour - Antique White

Slates - Cupa R12

6 North West Elevation