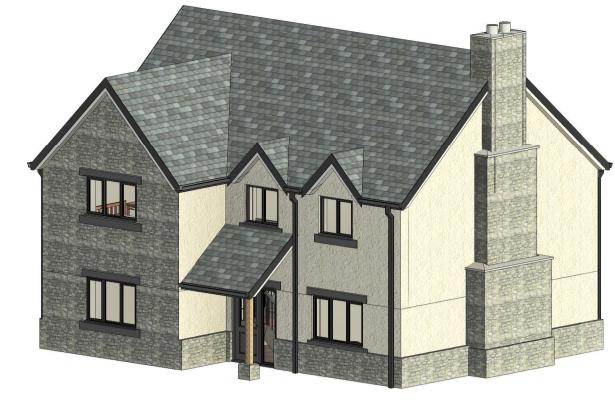

North East Elevation
1:100

**South West Elevation**1:100

**South East Elevation** 

7 3D Front

8 3D Rear

Krend - Colour - Antique White

Slates - Cupa R12

6 North West Elevation