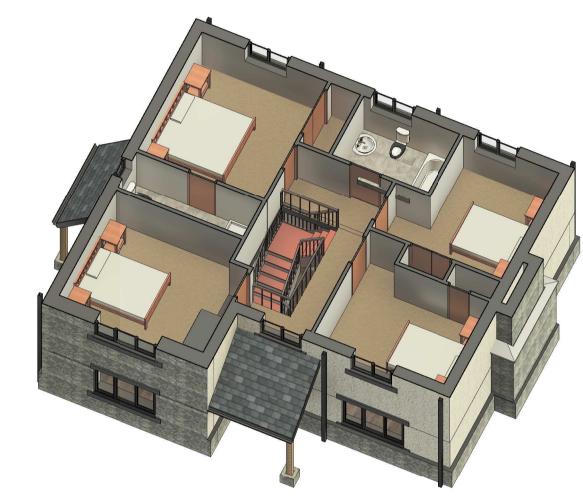

Gladestry Stone

Ground Floor
1:50

**GENERAL NOTES & SPECIFICATIONS** 

MATERIALS, WORKMANSHIP AND CONSTRUCTION ARE TO CONFORM WITH CURRENT STANDARDS, CODES OF PRACTICE, AGREEMENT CERTIFICATES AND MANUFACTURERS RECOMMENDED SPECIFICATIONS AND ARE TO FULLY COMPLY WITH THE BUILDING REGULATIONS 1991, RELATED APPROVED DOCUMENTS AND LEGISLATION.