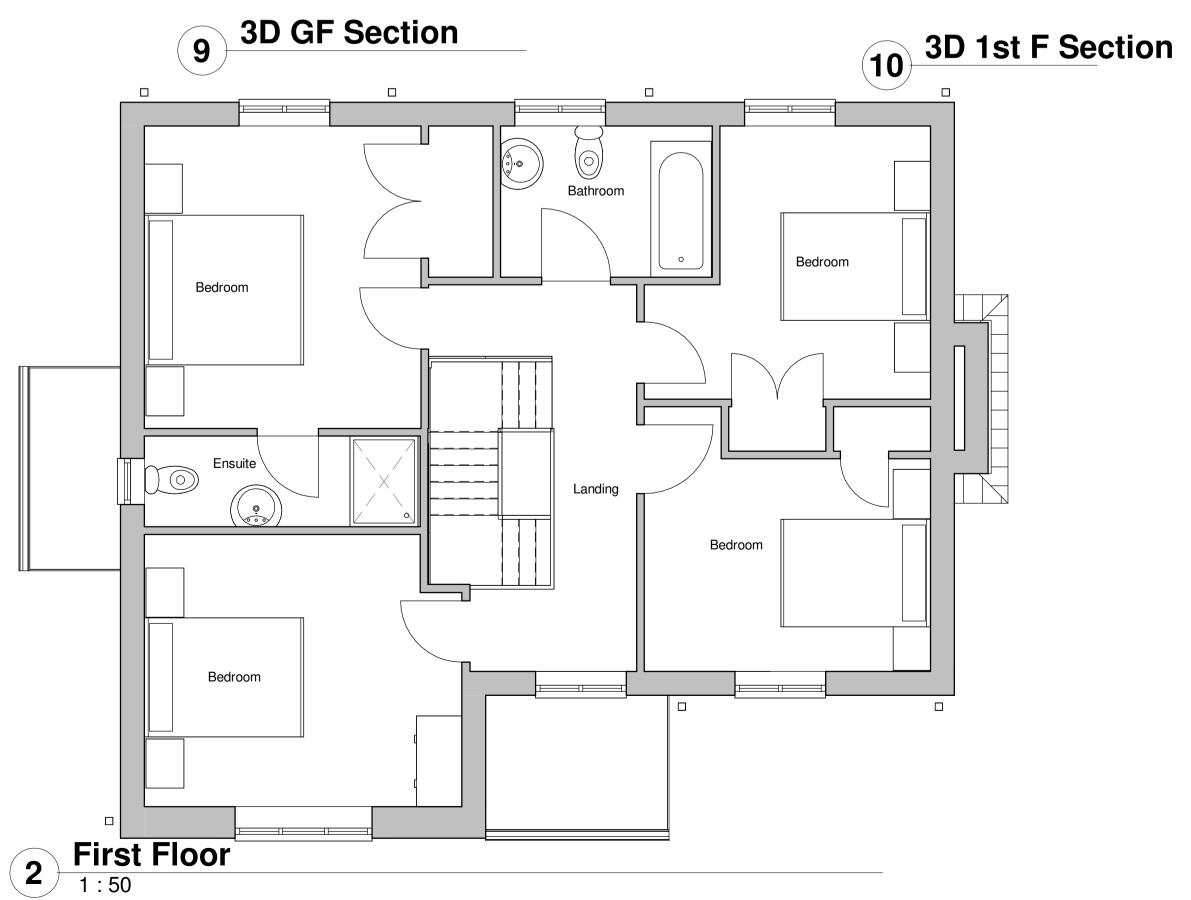

Gladestry Stone

Ground Floor
1:50

**GENERAL NOTES & SPECIFICATIONS** 

MATERIALS, WORKMANSHIP AND CONSTRUCTION ARE TO CONFORM WITH CURRENT STANDARDS, CODES OF PRACTICE, AGREEMENT CERTIFICATES AND MANUFACTURERS RECOMMENDED SPECIFICATIONS AND ARE TO FULLY COMPLY WITH THE BUILDING REGULATIONS 1991, RELATED APPROVED DOCUMENTS AND LEGISLATION.