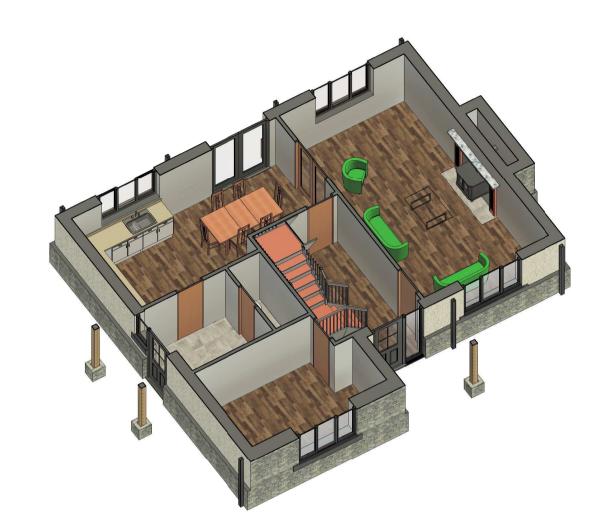

Gladestry Stone

Ground Floor
1:50

**GENERAL NOTES & SPECIFICATIONS** 

MATERIALS, WORKMANSHIP AND CONSTRUCTION ARE TO CONFORM WITH CURRENT STANDARDS, CODES OF PRACTICE, AGREEMENT CERTIFICATES AND MANUFACTURERS RECOMMENDED SPECIFICATIONS AND ARE TO FULLY COMPLY WITH THE BUILDING REGULATIONS 1991, RELATED APPROVED DOCUMENTS AND LEGISLATION.