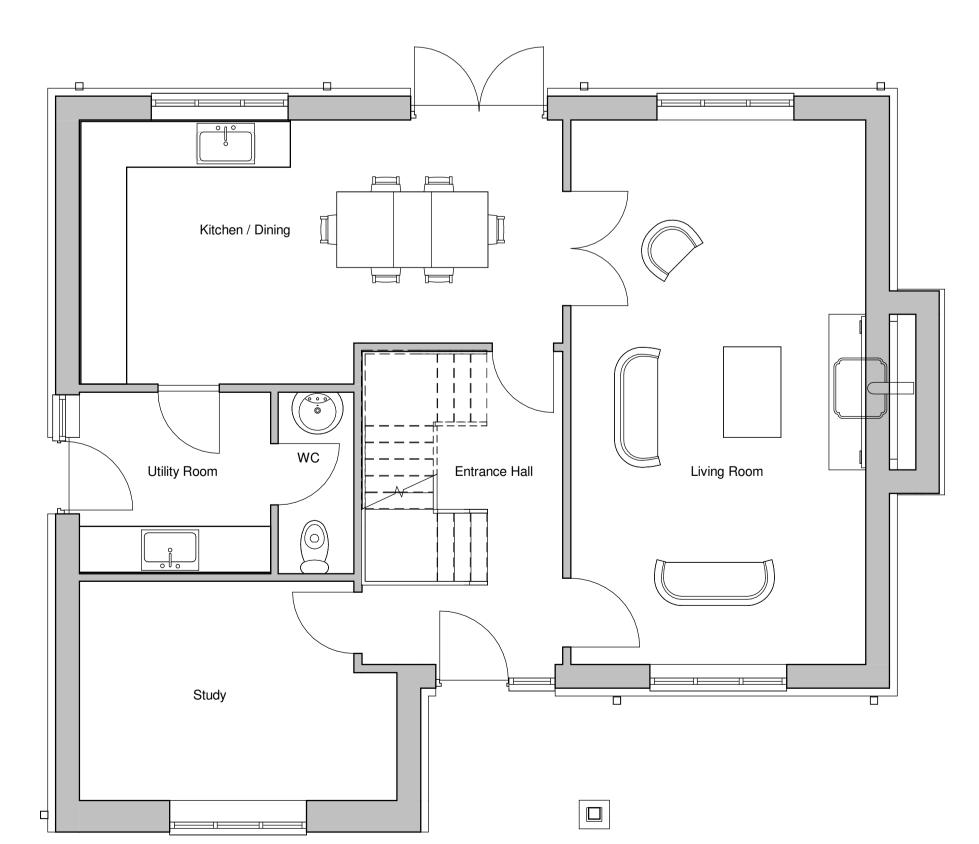

Gladestry Stone

Ground Floor
1:50

**GENERAL NOTES & SPECIFICATIONS** 

MATERIALS, WORKMANSHIP AND CONSTRUCTION ARE TO CONFORM WITH CURRENT STANDARDS, CODES OF PRACTICE, AGREEMENT CERTIFICATES AND MANUFACTURERS RECOMMENDED SPECIFICATIONS AND ARE TO FULLY COMPLY WITH THE BUILDING REGULATIONS 1991, RELATED APPROVED DOCUMENTS AND LEGISLATION.