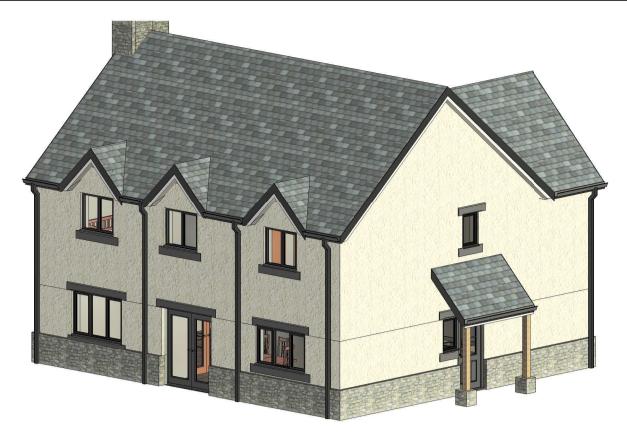

North East Elevation
1:100

**South West Elevation**1:100

**South East Elevation** 

7 3D Front

8 3D Rear

Krend - Colour - Antique White

Slates - Cupa R12

6 North West Elevation