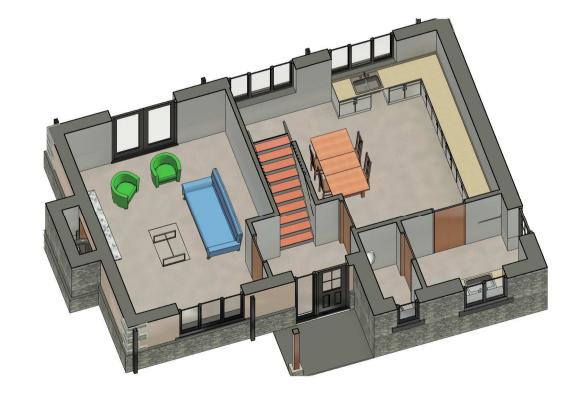

North East Elevation
1:100

North West Elevation

1:100

**South West Elevation**1:100

6 South East Elevation
1:100

7 3D Front

8 3D Rear

9 GF 3D Section

1st F 3D Section

**GENERAL NOTES & SPECIFICATIONS** 

MATERIALS, WORKMANSHIP AND CONSTRUCTION ARE TO CONFORM WITH CURRENT STANDARDS, CODES OF PRACTICE, AGREEMENT CERTIFICATES AND MANUFACTURERS RECOMMENDED SPECIFICATIONS AND ARE TO FULLY COMPLY WITH THE BUILDING REGULATIONS 1991, RELATED APPROVED DOCUMENTS AND LEGISLATION.