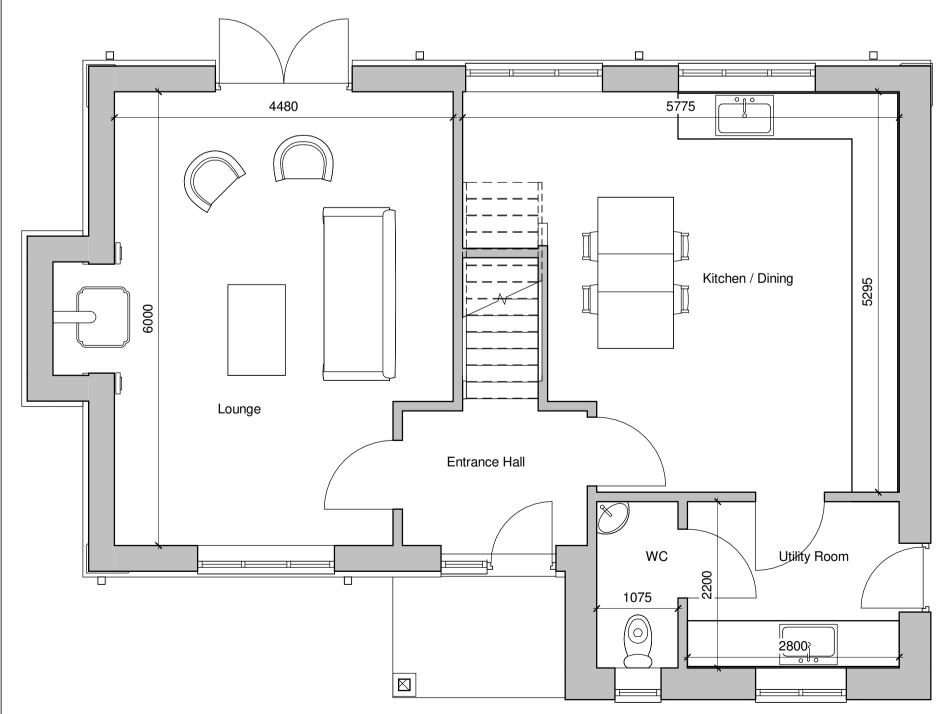

North East Elevation
1:100

North West Elevation

1:100

**South West Elevation**1:100

6 South East Elevation
1:100

7 3D Front

8 3D Rear

9 GF 3D Section

1st F 3D Section

**GENERAL NOTES & SPECIFICATIONS** 

MATERIALS, WORKMANSHIP AND CONSTRUCTION ARE TO CONFORM WITH CURRENT STANDARDS, CODES OF PRACTICE, AGREEMENT CERTIFICATES AND MANUFACTURERS RECOMMENDED SPECIFICATIONS AND ARE TO FULLY COMPLY WITH THE BUILDING REGULATIONS 1991, RELATED APPROVED DOCUMENTS AND LEGISLATION.