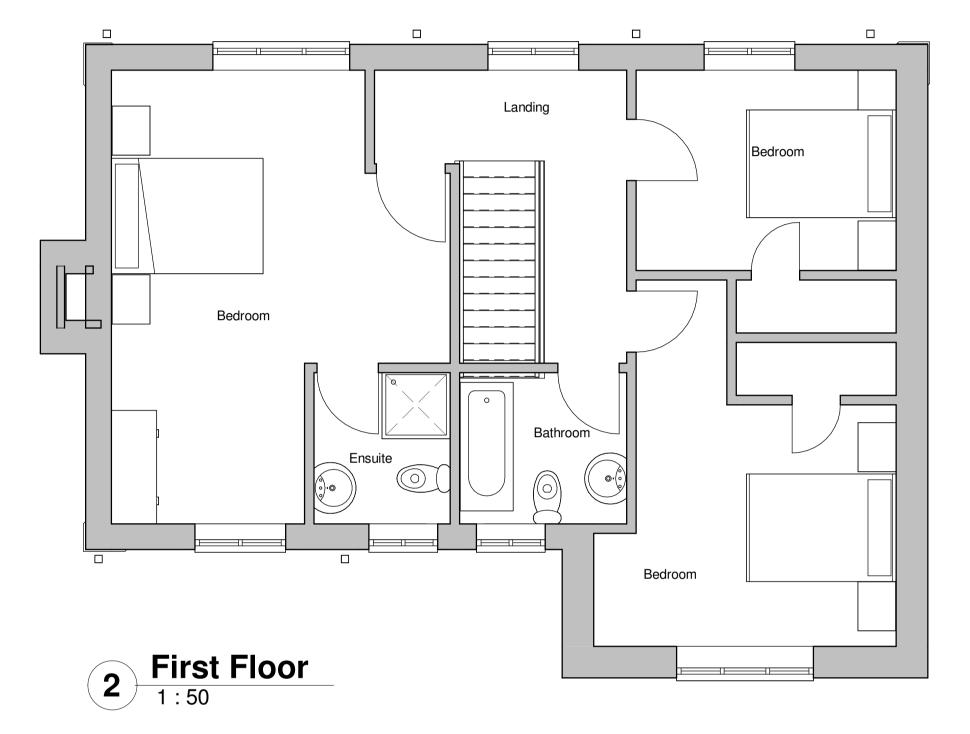

North East Elevation
1:100

North West Elevation

1:100

**South West Elevation**1:100

6 South East Elevation
1:100

7 3D Front

8 3D Rear

9 GF 3D Section

1st F 3D Section

**GENERAL NOTES & SPECIFICATIONS** 

MATERIALS, WORKMANSHIP AND CONSTRUCTION ARE TO CONFORM WITH CURRENT STANDARDS, CODES OF PRACTICE, AGREEMENT CERTIFICATES AND MANUFACTURERS RECOMMENDED SPECIFICATIONS AND ARE TO FULLY COMPLY WITH THE BUILDING REGULATIONS 1991, RELATED APPROVED DOCUMENTS AND LEGISLATION.