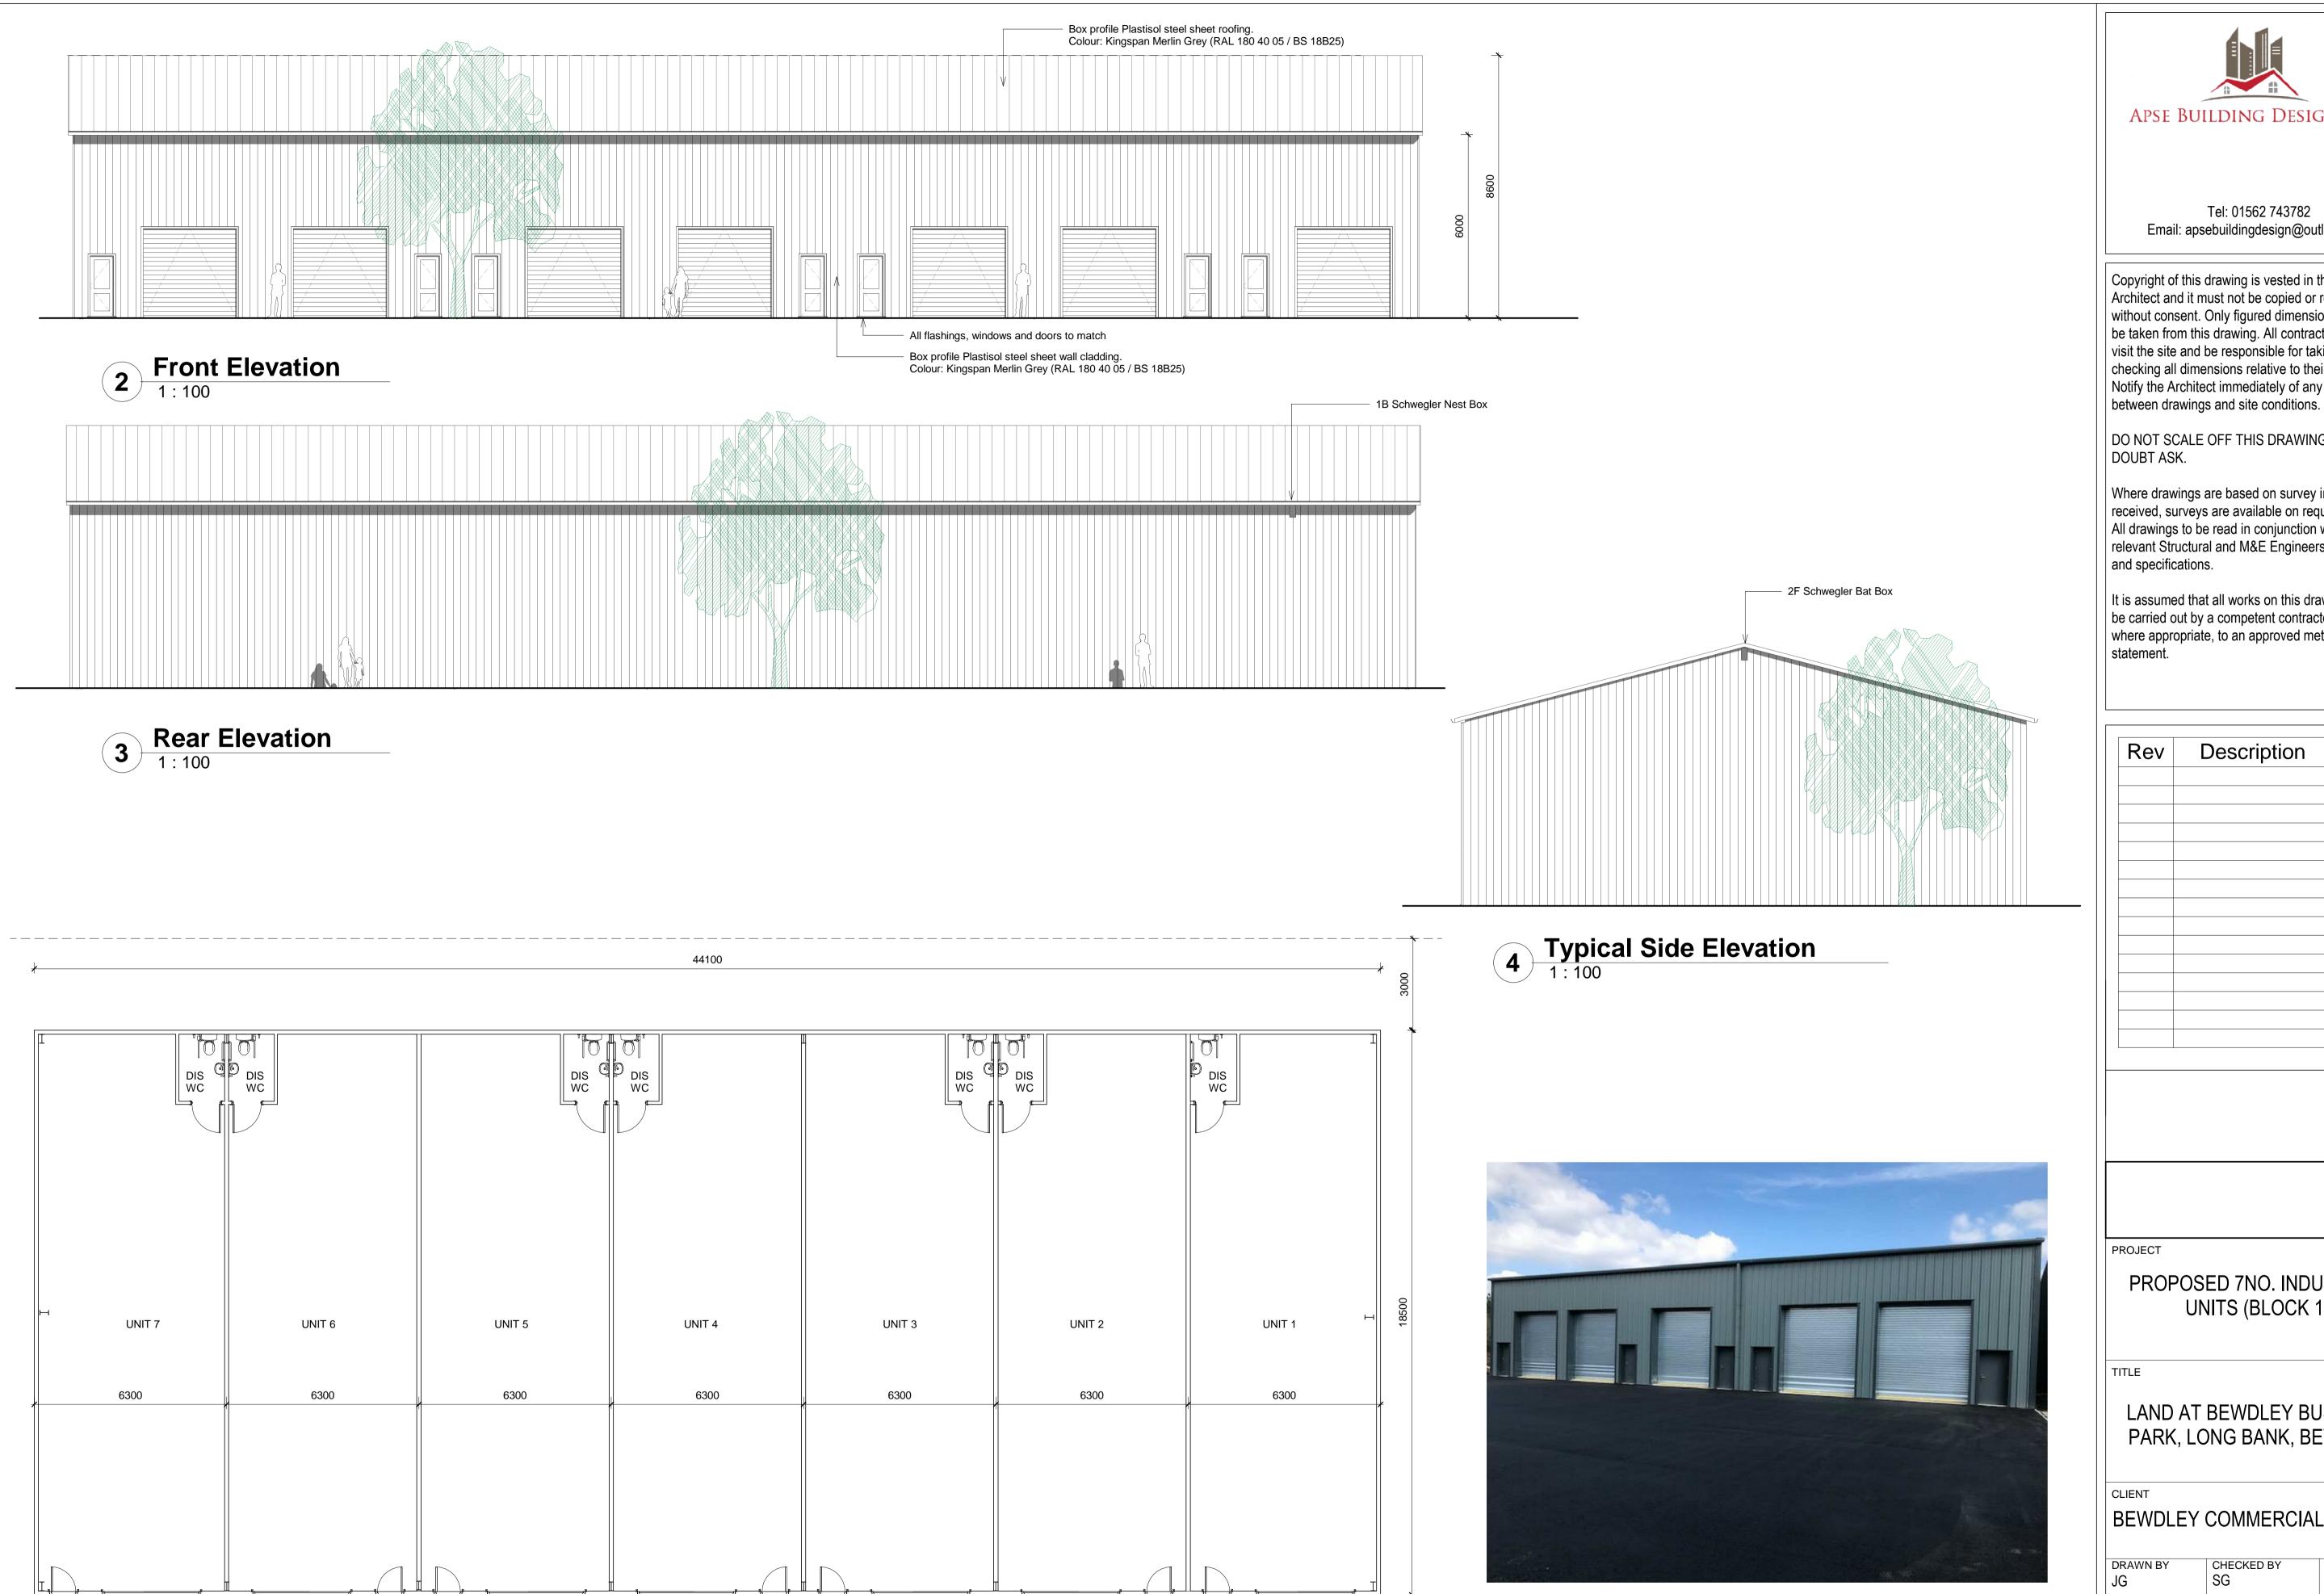

Each individual indutsrial unit = 116 sq/m

BLOCK 1

**Floor Plan**1: 100

**EXAMPLE OF UNITS** 

Apse Building Design Ltd

Tel: 01562 743782 Email: apsebuildingdesign@outlook.com

Copyright of this drawing is vested in the Architect and it must not be copied or reproduced without consent. Only figured dimensions are to be taken from this drawing. All contractors must visit the site and be responsible for taking and checking all dimensions relative to their work. Notify the Architect immediately of any variation