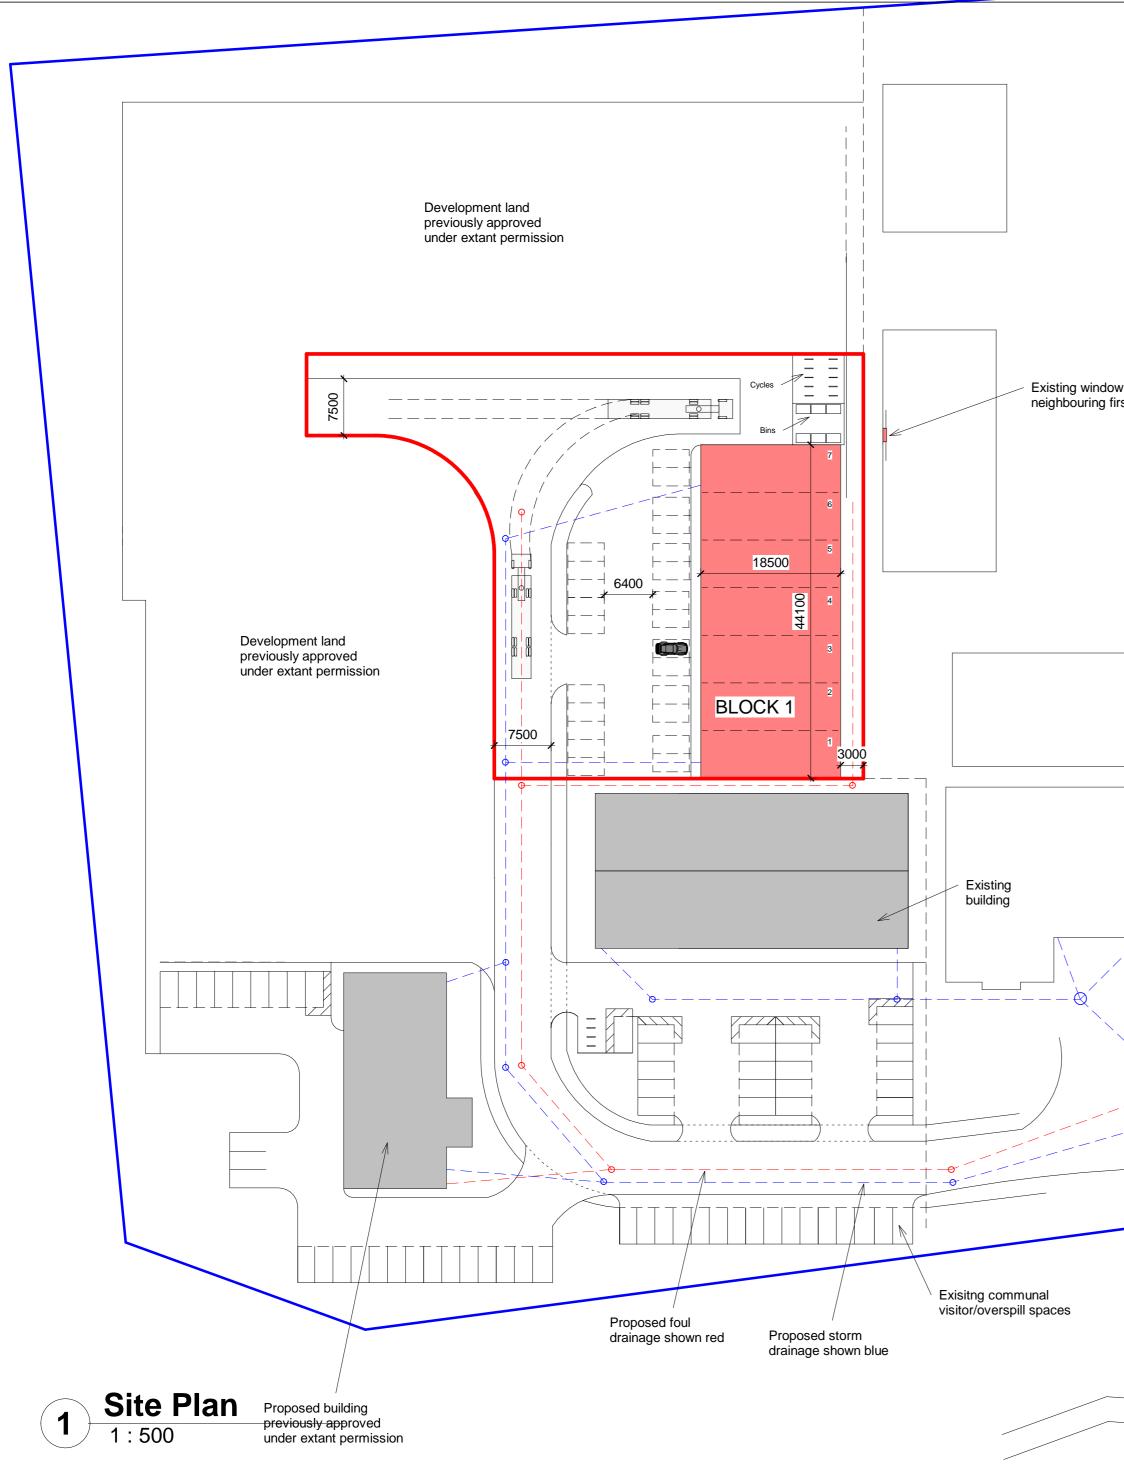

|                                       | APSE BUILDING DESIGN LTD<br>15 Quantock Drive<br>Kidderminster<br>Worcs<br>DY101RZ<br>Tel: 01562 743782<br>Email: apsebuildingdesign@outlook.com                                                                                                                                                                                                                                                                                                        |                                  |          |
|---------------------------------------|---------------------------------------------------------------------------------------------------------------------------------------------------------------------------------------------------------------------------------------------------------------------------------------------------------------------------------------------------------------------------------------------------------------------------------------------------------|----------------------------------|----------|
| vindow of<br>ring first floor offices | Copyright of this drawing is vested in the<br>Architect and it must not be copied or<br>reproduced without consent. Only figured<br>dimensions are to be taken from this drawing.<br>All contractors must visit the site and be<br>responsible for taking and checking all<br>dimensions relative to their work.<br>Notify the Architect immediately of any<br>variation between drawings and site conditions.<br>DO NOT SCALE OFF THIS DRAWING - IF IN |                                  |          |
|                                       | DO NOT SCALE OFF THIS DRAWING - IF IN<br>DOUBT ASK.<br>All drawings to be read in conjunction with all<br>relevant Structural and M&E Engineers<br>drawings and specifications.<br>It is assumed that all works on this drawing will<br>be carried out by a competent contractor<br>working, where appropriate, to an approved<br>method statement.                                                                                                     |                                  |          |
|                                       | No.                                                                                                                                                                                                                                                                                                                                                                                                                                                     | Description                      | Date     |
|                                       |                                                                                                                                                                                                                                                                                                                                                                                                                                                         |                                  |          |
| Existing pumping station              | CODE                                                                                                                                                                                                                                                                                                                                                                                                                                                    | SUITABILITY DESCRIPTION          |          |
|                                       | STATUS                                                                                                                                                                                                                                                                                                                                                                                                                                                  | PURPOSE OF ISSUE                 |          |
| Existing rising main to               |                                                                                                                                                                                                                                                                                                                                                                                                                                                         | AUTODESI<br>www.autodesk.com/rev |          |
| foul drain to main road               | PROJECT<br>PROPOSED SITE PLAN                                                                                                                                                                                                                                                                                                                                                                                                                           |                                  |          |
|                                       | TITLE<br>BEWDLI                                                                                                                                                                                                                                                                                                                                                                                                                                         | EY BUSINESS PARK, LOI<br>BEWDLEY | NG BANK, |
| Existing storm water interceptor      | CLIENT BEWDLEY COMMERCIAL CENTRE                                                                                                                                                                                                                                                                                                                                                                                                                        |                                  |          |
|                                       | DRAWN BY<br>JG                                                                                                                                                                                                                                                                                                                                                                                                                                          | CHECKED BY DATE<br>SG 02/11      | /2018    |
| Existing headwall                     | SCALE ( @A2<br>1 : 500<br>DRAWING NU<br>4028-01B                                                                                                                                                                                                                                                                                                                                                                                                        |                                  | EV       |