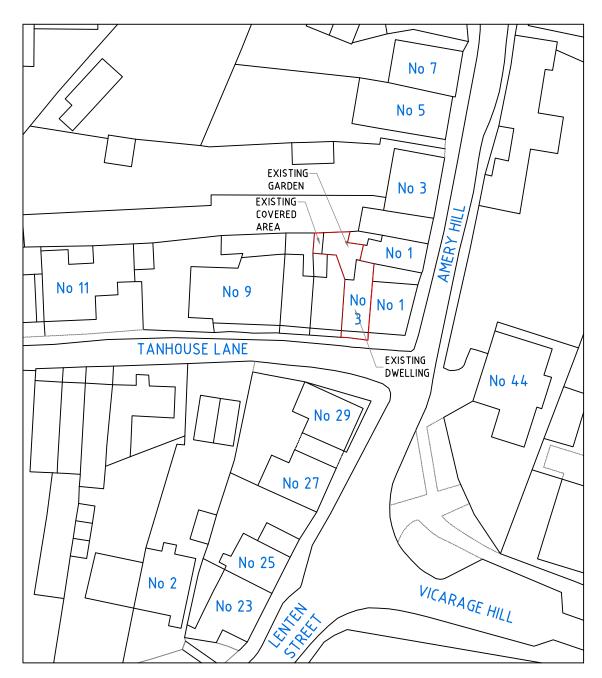

# **BLOCK PLAN**

SCALE - 1:500

THIS DRAWING IS COPYRIGHT OF HAMPSHIRE DRAWING SERVICES AND MUST NOT BE COPIED, TRANSMITTED OR COMMUNICATED WITHOUT THE WRITTEN PERMISSION OF THE COPYRIGHT HOLDER

ORIGINAL SIZE A3

#### CLIENT

MISS L PARKER
3 TANHOUSE LANE
ALTON
GU34 1HR

### DRAWING TITLE

PROPOSED HOME OFFICE - EXISTING BLOCK PLAN

SCALES 1:500 AT A3 SIZE

DRAWN DSM DATE FEB 2021 2138/12

ISSUE