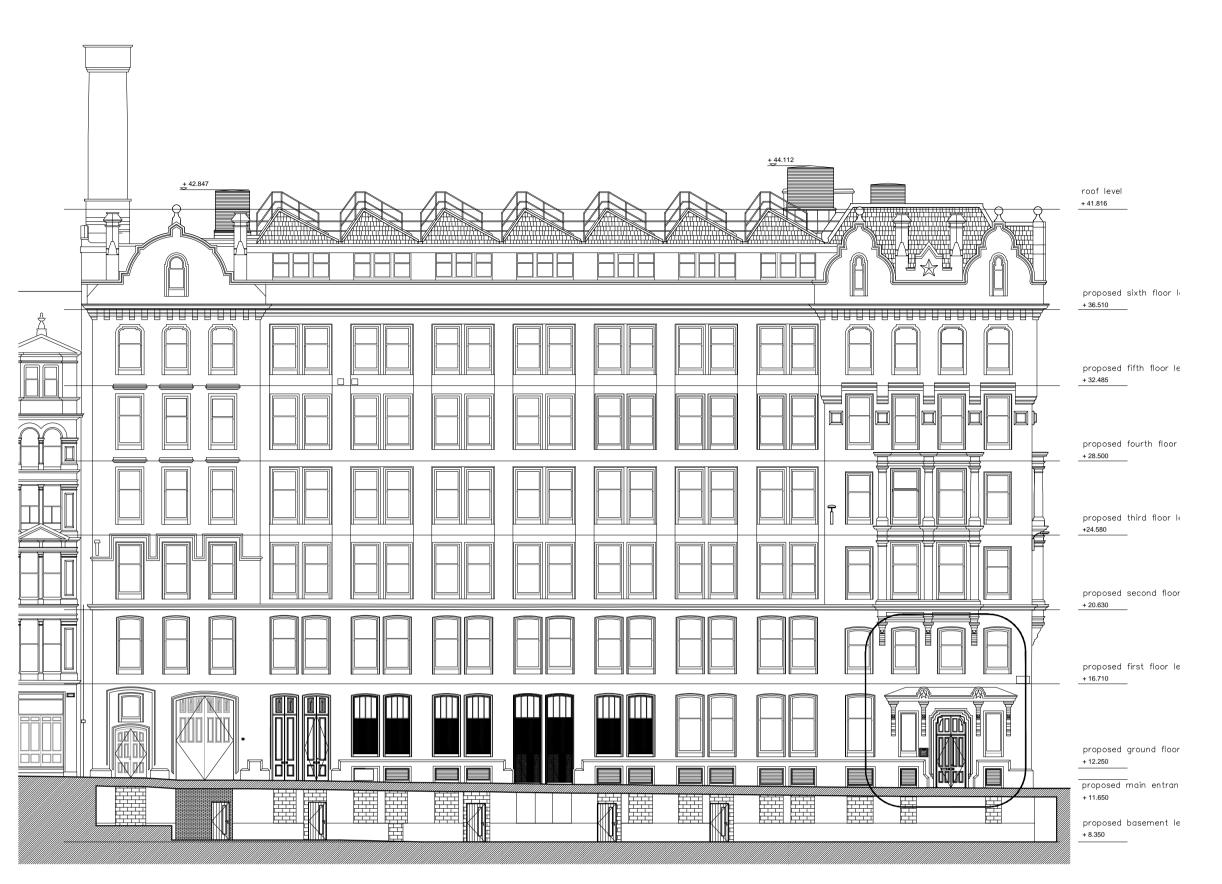

West Elevation (Montrose Street)
Scale 1:200

West Elevation (Montrose Street) - Entrance Elevation Scale 1:20

Rev Date Description

2-6 Montrose Street, Project Title Glasgow

West Elevation as Proposed Drawing External Signage Type 1 Title