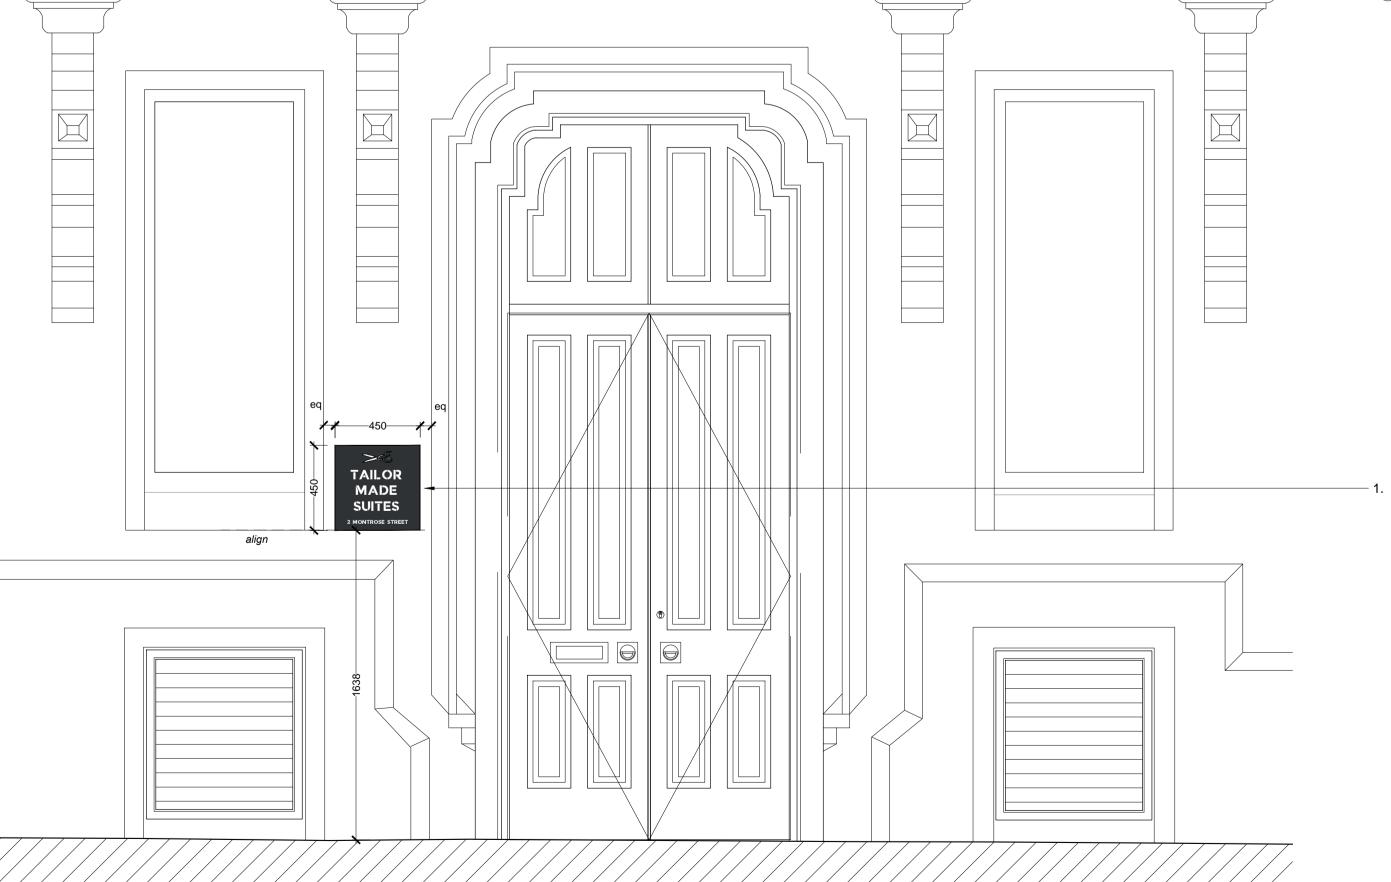

West Elevation (Montrose Street)
Scale 1:200

West Elevation (Montrose Street) - Entrance Elevation Scale 1:20

Rev Date Description

## Planning and Listed Building

Do not scale from this drawing

Drawing notes:
1. Sign Type 1 - Folded sheet metal plaque (powder coated RAL 7021 Black Grey) with stencil cut lettering and logo. White acrylic lettering to be back-illuminated by LED tape.

2-6 Montrose Street, Project Title Glasgow

West Elevation as Proposed Drawing External Signage Type 1 Title