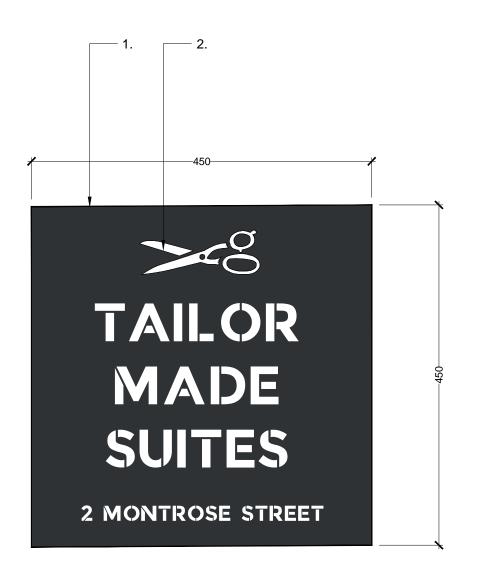

Wall Plaque Edge Detail

©2 External Sign Type 1 Elevation Scale 1:5

## **Drawing notes:**

- 1. Laser-cut steel, powder coated RAL 7021.
- 2. Translucent white acrylic sheet to permit passage of light from led backlighting.

  3. LED strip

Rev Date Description Planning and Listed Building Do not scale from this drawing 2-6 Montrose Street, Project Glasgow Signage Details: Drawing External Sign Type 1