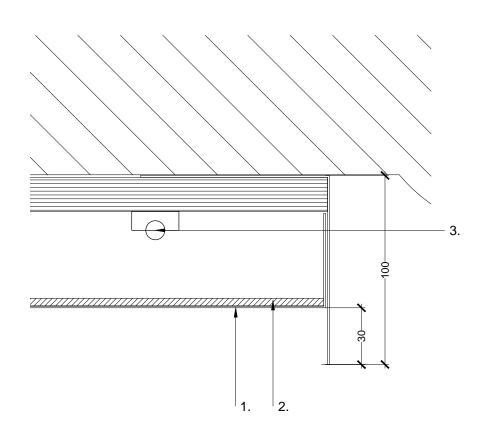

## **Drawing notes:**

- 1. Laser-cut steel, powder coated RAL 7021.
- 2. Translucent white acrylic sheet to permit passage of light from led backlighting.

  3. LED strip

Rev Date Description Planning and Listed Building Do not scale from this drawing 2-6 Montrose Street, Project Glasgow Signage Details: Drawing External Sign Type 1