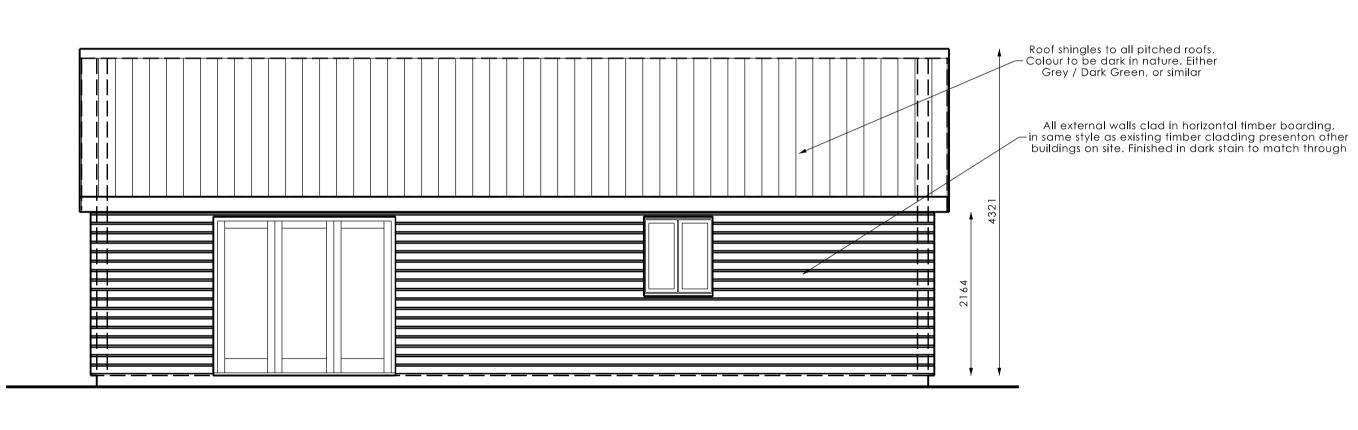

PROPOSED SIDE ELEVATION OF ACCESSIBLE HOLIDAY-LET BUILDING 1:50 @ A1

PROPOSED REAR ELEVATION OF ACCESSIBLE HOLIDAY-LET BUILDING 1:50 @ A1

11000

Velux - windows over

Main accessible entrance

PROPOSED FLOOR PLAN FOR