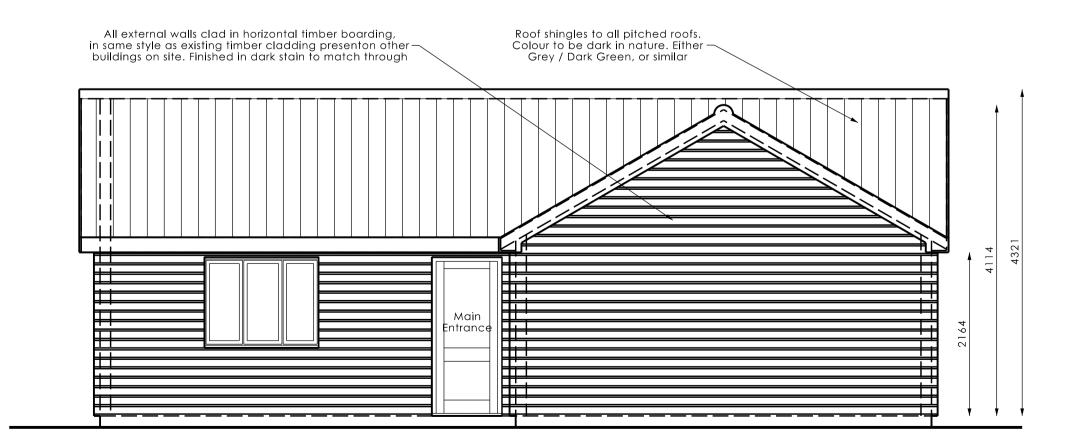

PROPOSED FRONT ELEVATION OF ACCESSIBLE HOLIDAY-LET BUILDING 1:50 @ A1

PROPOSED SIDE ELEVATION OF ACCESSIBLE HOLIDAY-LET BUILDING 1:50 @ A1

|              | Registered Office: 97 Yarm<br>Rk Office: 178 Hall Close, Bod                                    | outh Road, Norwich, Norfo            | lk, NR7 OHF |
|--------------|-------------------------------------------------------------------------------------------------|--------------------------------------|-------------|
|              | Mrs. L. Ayer.<br>Conversion<br>& New build<br>at: Wayside<br>Cromer Roc<br>Felbrigg<br>NR11 8PP | of existing<br>ding for Holi<br>Farm |             |
| Title:       | Proposed Plan and Elevations for detached new Holiday let                                       |                                      |             |
| Scale:       | 1:50                                                                                            | Job No.                              | NA403       |
| Date:        | Dec. 2020                                                                                       | Drawn by                             | : S. Peg    |
| Drg No.      | PL-A1-04                                                                                        | Rev.                                 |             |
| Notes/Revisi | ions:                                                                                           |                                      |             |