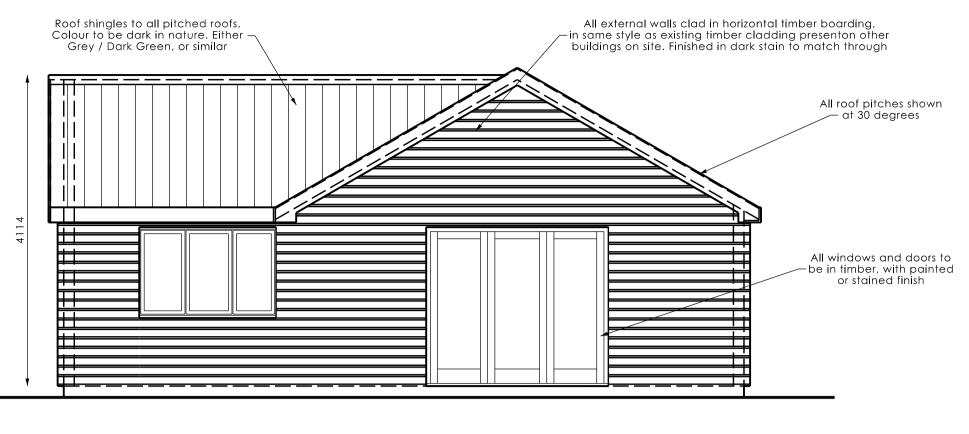

PROPOSED SIDE ELEVATION OF ACCESSIBLE HOLIDAY-LET BUILDING 1:50 @ A1

PROPOSED REAR ELEVATION OF ACCESSIBLE HOLIDAY-LET BUILDING 1:50 @ A1

11000

Velux - windows over

Main accessible entrance

PROPOSED FLOOR PLAN FOR