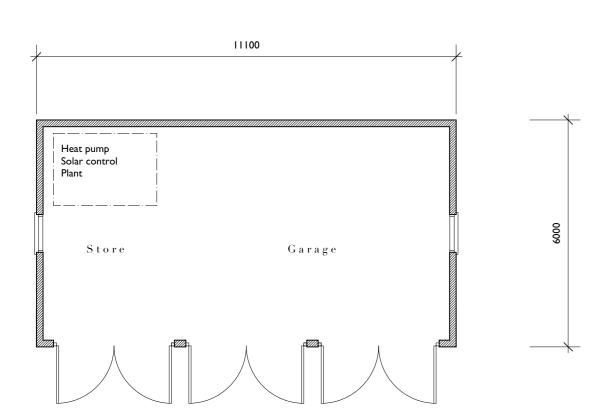

South

East

North

West

Roof

Garage Elevations 1.100









Garage Roof Plan 1.100

## <u>Proposed Materials</u>

Soft red brickwork plinth Grey stained sawn weatherboarding Walls

Natural slate with lead hips and ridge Solar panel array

Painted timber

Painted cast Aluminium Rainwater goods

## ROGER BALMER

## DESIGN

FOUNTAIN HOUSE STUDIO THE STREET EAST BERGHOLT COLCHESTER CO7 6TB Telephone: 01206 299477 Email: enquiries@rogerbalmerdesign.co.uk Facsimile: 01206 299478

Drawing Client Project Mr and Mrs Faiers Proposed New Dwelling Garage as Proposed

Land off Hazel Shrub

Scale Del. Drawing no. Rev. Date February 2021

Contractors must verify all dimensions and information on site prior to commencement of work. Do not scale from drawing. © Roger A Balmer Ltd

0 0.5 1 1.5 2 2.5 5 7.5 10 Metres