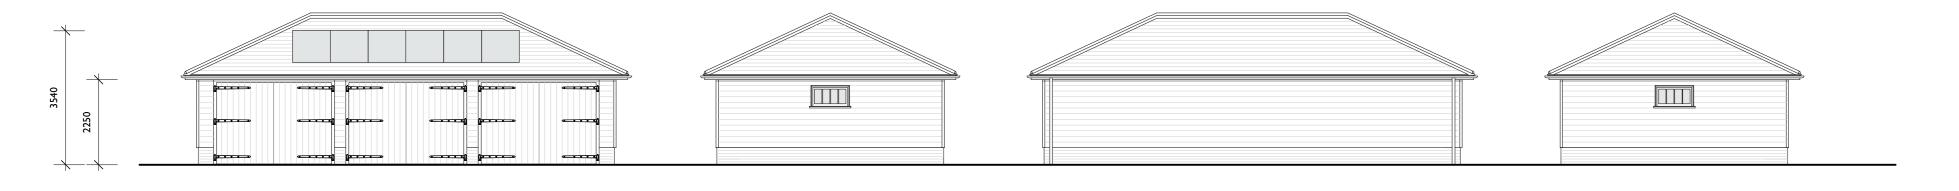

South

East

North

West

Roof

Garage Elevations 1.100

Garage Roof Plan 1.100

## <u>Proposed Materials</u>

Soft red brickwork plinth Grey stained sawn weatherboarding Walls

Natural slate with lead hips and ridge Solar panel array

Painted timber

Painted cast Aluminium Rainwater goods