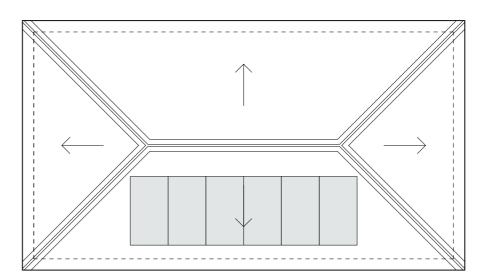

South

East

North

West

Roof

Garage Elevations 1.100

Garage Roof Plan 1.100

## <u>Proposed Materials</u>

Soft red brickwork plinth Grey stained sawn weatherboarding Walls

Natural slate with lead hips and ridge Solar panel array

Painted timber

Painted cast Aluminium Rainwater goods