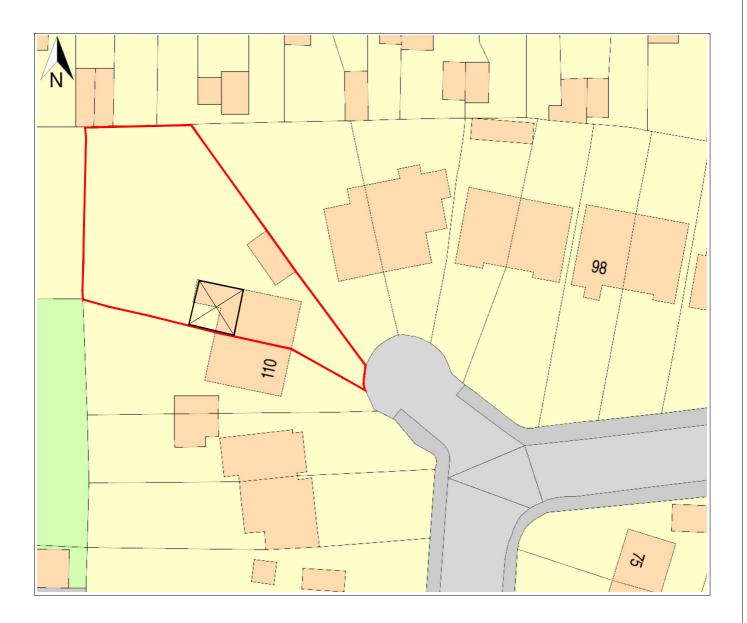

## 108, Randwick Park Road, Plymouth, City Of Plymouth, PL9 7QW

Site Plan shows area bounded by: 250745.35, 53253.95 250886.77, 53395.37 (at a scale of 1:500, OSGridRef: SX50815332. The representation of a road, track or path is no evidence of a right of way. The representation of features as lines is no evidence of a property boundary.