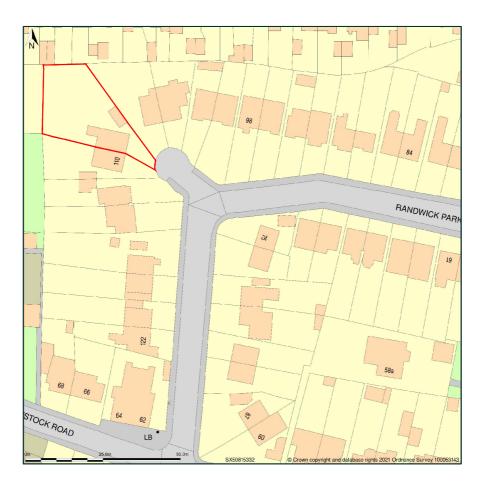

## 108, Randwick Park Road, Plymouth, City Of Plymouth, PL9 7QW

Site Plan shows area bounded by: 250745.35, 53253.95 250886.77, 53395.37 (at a scale of 1:1250), OSGridRef: SX50815332. The representation of a road, track or path is no evidence of a right of way. The representation of features as lines is no evidence of a property boundary.