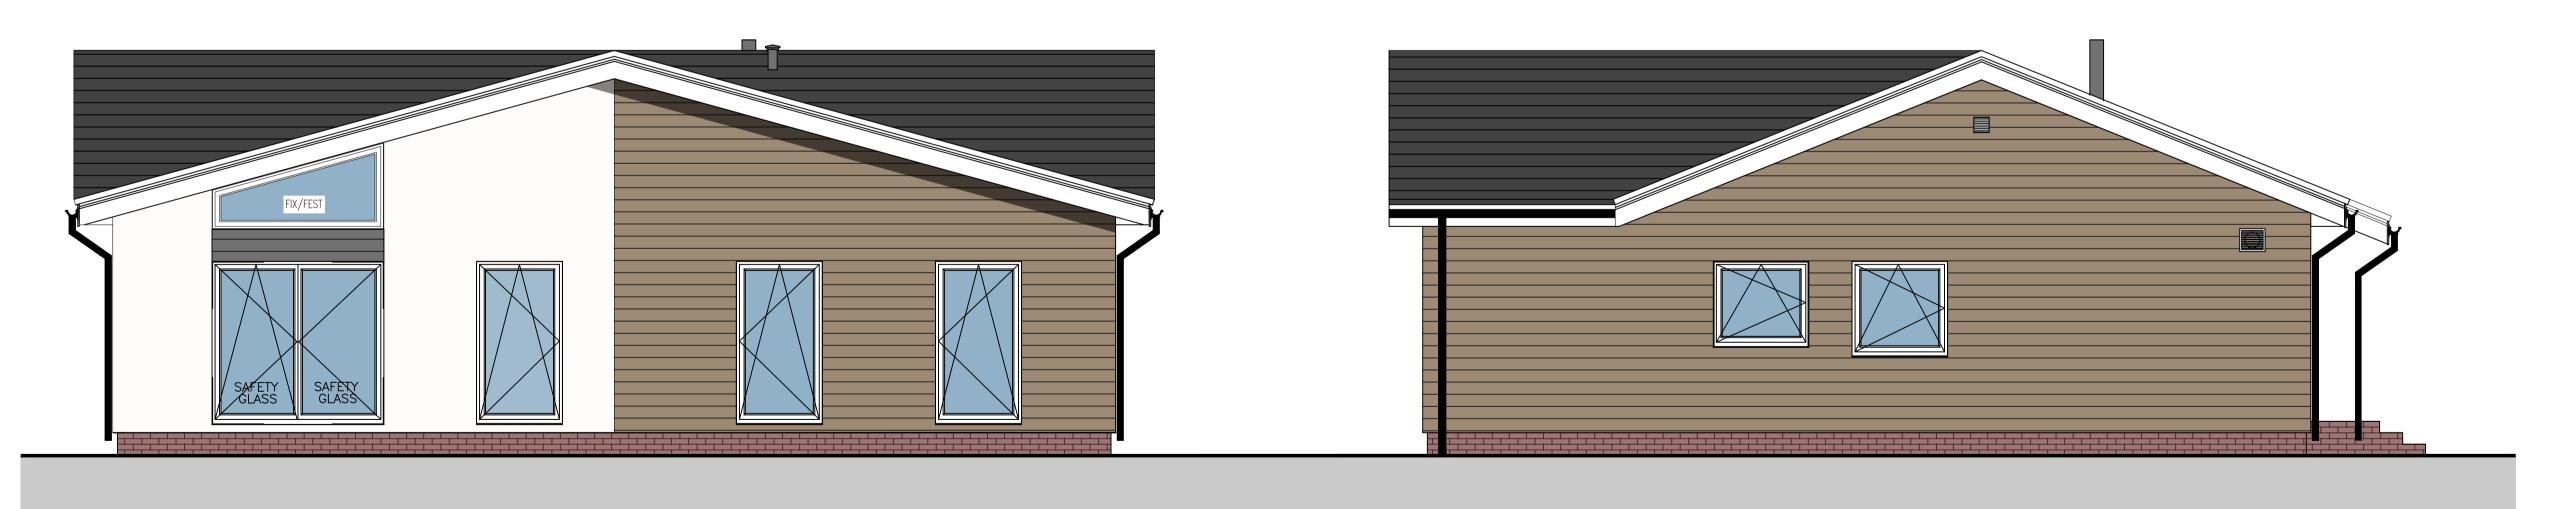

PROPOSED FRONT ELEVATION

PROPOSED SIDE ELEVATION

PROPOSED REAR ELEVATION

PROPOSED SIDE ELEVATION

- These drawings have been prepared for the purpose of obtaining planning approval only.
- All dimensions must be checked on site by the client and/or building contractor.
- The client is responsible for all matters relating to Party Wall Act 1996.
- Where existing drain runs are shown these are assumed only.
- The client is responsible for checking that boundaries are correct and proposals do not conflict with any restrictive covenants which may be in title deeds.
- All works to be executed to the satisfaction of the Local Authority and to comply with all current Building Regulations, Planning Requirements, British Standards and Codes of Practice.