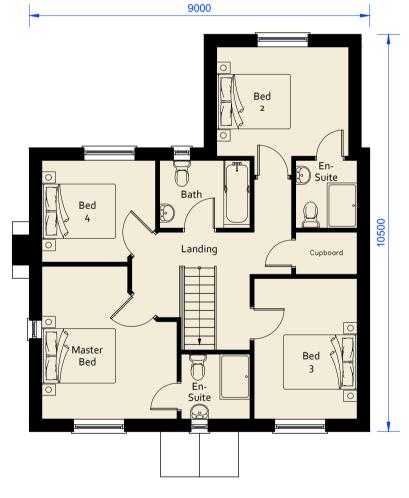

Dining Kitchen Proposed Ground Floor Plan 1:100

Issued for:

RESERVED MATTERS

Project/Client:

Land off Worlingworth Ro Horham

1:100

Proposed Rear Elevation 1:100

Proposed 1st Floor Plan 1:100

Proposed Floor Plans & Elevations (Plot nos.4 & 5(h))

| North:      |         |
|-------------|---------|
| Drawn By:   | Date:   |
| PJA         | 03/2021 |
| Checked By: | Date:   |
| PJA         | 03/2021 |