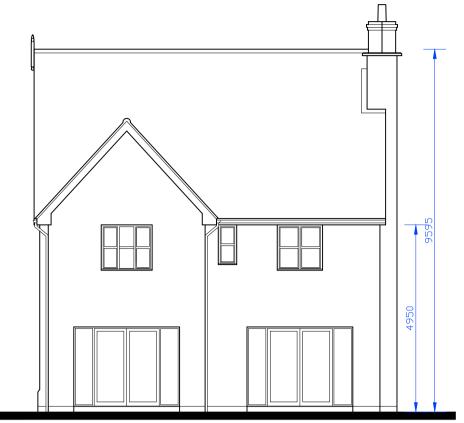

Dining Kitchen Proposed Ground Floor Plan 1:100

Issued for:

RESERVED MATTERS

Project/Client:

Land off Worlingworth Ro Horham

1:100

Proposed Rear Elevation 1:100

Proposed 1st Floor Plan 1:100