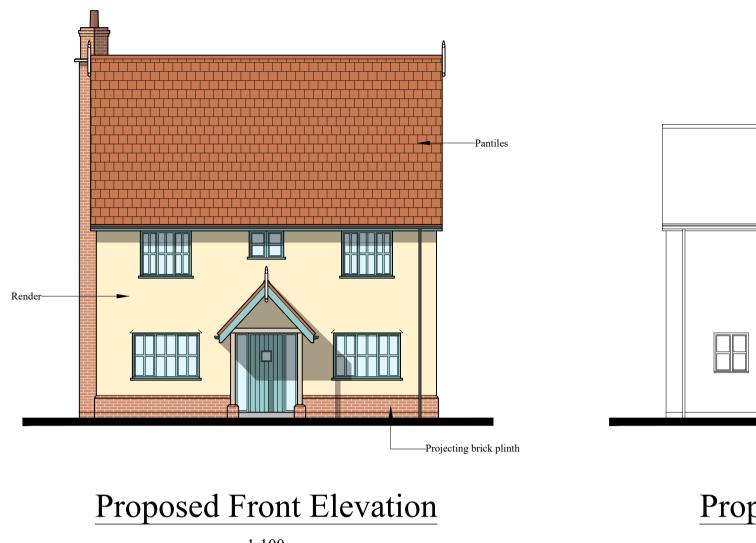

Dining Kitchen Proposed Ground Floor Plan 1:100

Issued for:

RESERVED MATTERS

Project/Client:

Land off Worlingworth Ro Horham

1:100

Proposed Rear Elevation 1:100

Proposed 1st Floor Plan 1:100

Proposed Floor Plans & Elevations (Plot nos.4 & 5(h))

| North:      |         |
|-------------|---------|
| Drawn By:   | Date:   |
| PJA         | 03/2021 |
| Checked By: | Date:   |
| PJA         | 03/2021 |