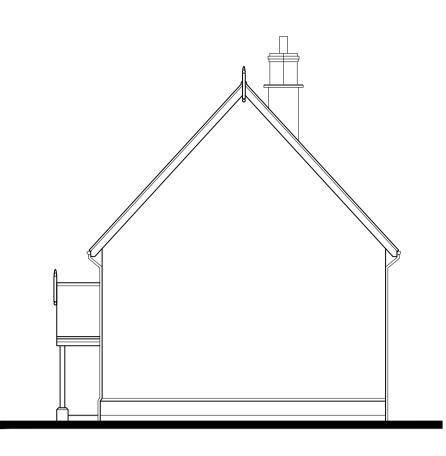

Proposed Front Elevation 1:100

Issued for:

RESERVED MATTERS

Project/Client:

Land off Worlingworth Ro Horham

Proposed Side Elevation 1:100

**Proposed Side Elevation** 1:100

Proposed 1st Floor Plan