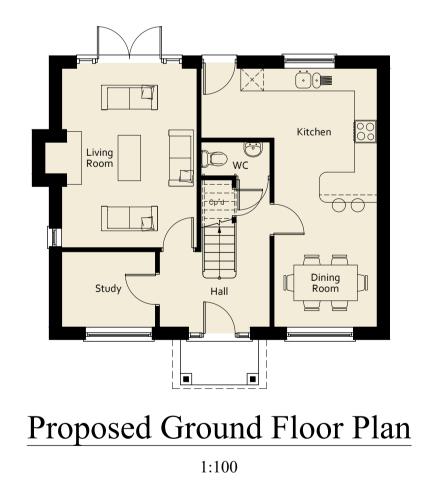

Proposed Front Elevation 1:100

Issued for:

RESERVED MATTERS

Project/Client:

Land off Worlingworth Ro Horham

Proposed Side Elevation 1:100

**Proposed Side Elevation** 1:100

Proposed 1st Floor Plan