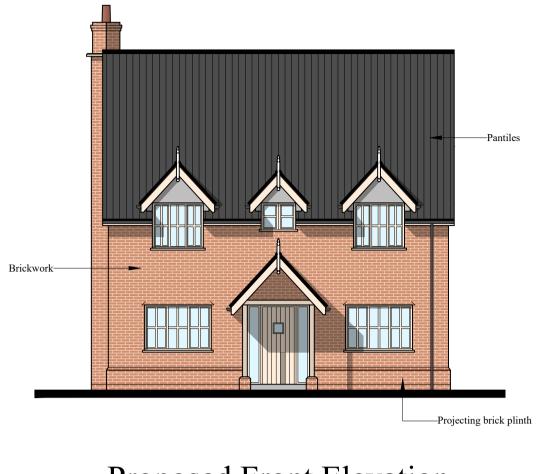

Proposed Front Elevation 1:100

Issued for:

RESERVED MATTERS

Project/Client:

Land off Worlingworth Ro Horham

Proposed Side Elevation 1:100

**Proposed Side Elevation** 1:100

Proposed 1st Floor Plan