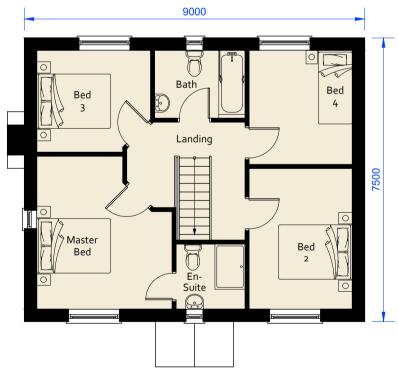

Proposed Front Elevation 1:100

Issued for:

RESERVED MATTERS

Project/Client:

Land off Worlingworth Ro Horham

Proposed Side Elevation 1:100

**Proposed Side Elevation** 1:100

Proposed 1st Floor Plan