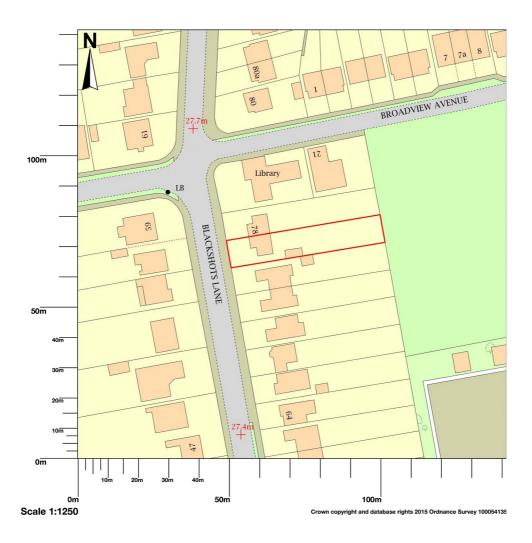

## 76 Blackshots Lane, Grays, RM16 2JU

Map shows area bounded by: 562505.3,179658.3,562646.7,179799.7 (at a scale of 1:1250) The representation of a road, track or path is no evidence of a right of way. The representation of features as lines is no evidence of a property boundary.