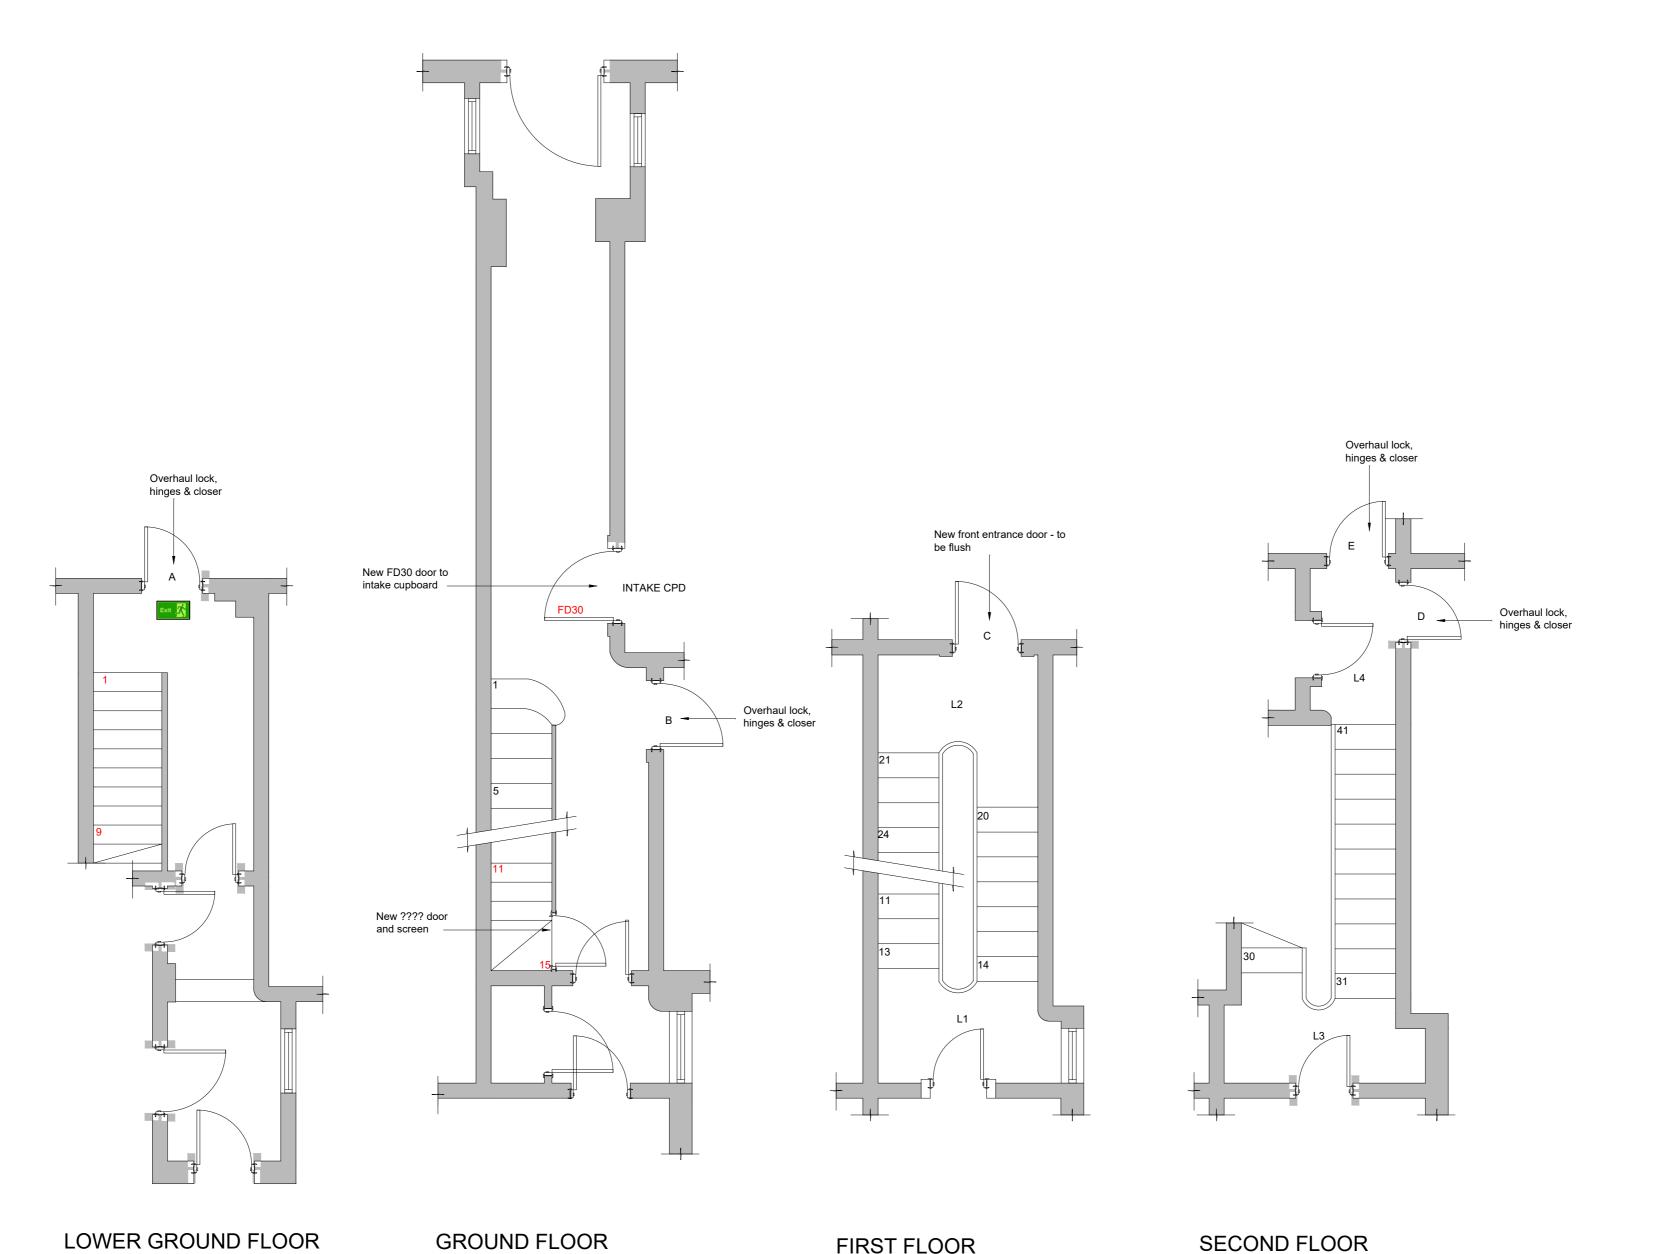

FIRST FLOOR

SECOND FLOOR

GDS Chartered Surveyors Unit 2, The Old Dairy, Danegate Eridge Green, Tunbridge Wells, TN3 9HU T. 01892 538 700 E. mail@gdsltd.co.uk www.gdsltd.co.uk

45 Warwick Av

Proposed Floor Plans MSPS PLANNING