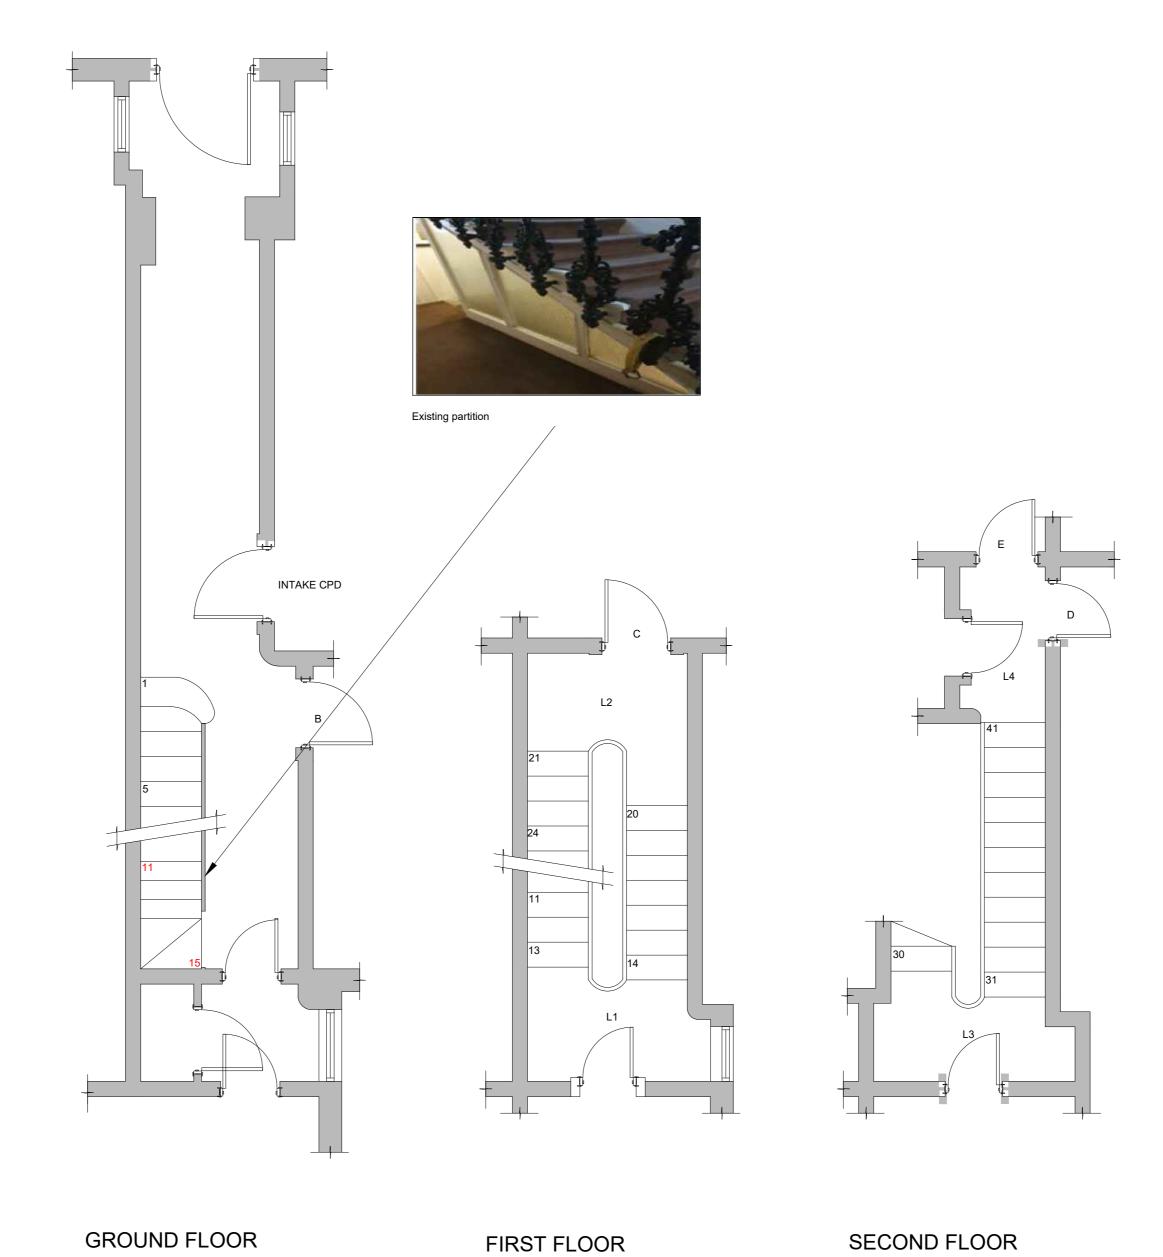

LOWER GROUND FLOOR

GDS Chartered Surveyors Unit 2, The Old Dairy, Danegat Eridge Green, Tunbridge Wells, TN3 9HU T. 01892 538 700 E. mail@gdsltd.co.uk www.gdsltd.co.uk

45 Warwick Av Existing Floor Plans MSPS PLANNING