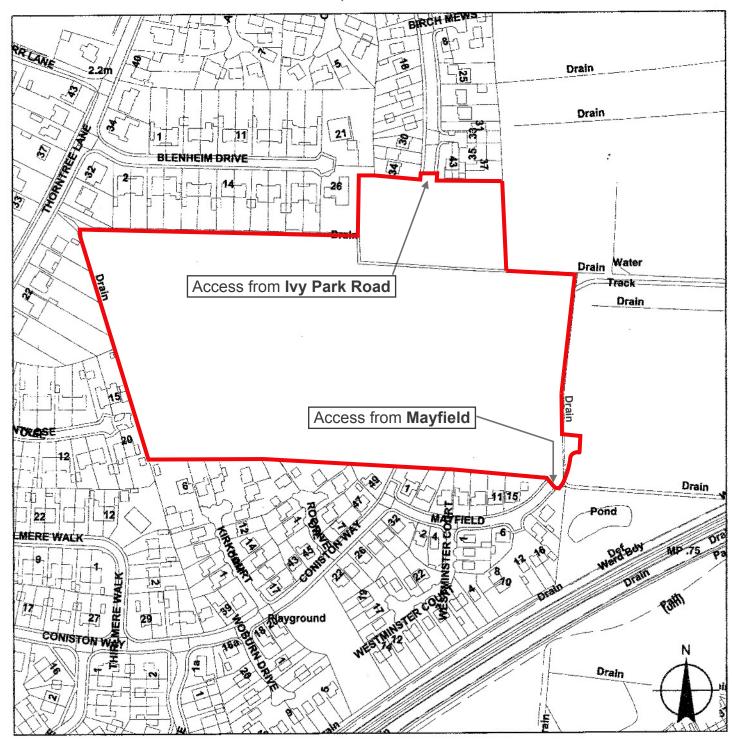

Land North of Coniston Way

NB This plan was approved 17 March 2009 (ref para 37 of DC/02/04149/OUT/STRAT Notice of Decision) and remains unchanged for the outline consent renewal application in March 2013.

| Organisation | East Riding of Yorkshire Council |
|--------------|----------------------------------|
| Department   | Development Control              |
| Comments     | O/S Plans                        |
| Date         | 30 November 2006                 |
| SLA Number   | 100023383                        |