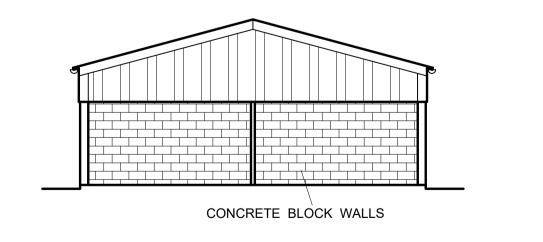

## NORTH - WEST ELEVATION







## ROOF PLAN















|          |                                                                                                                                  |                                                       |                    |                     | A1              | $\bigoplus \square$                              |  |  |  |
|----------|----------------------------------------------------------------------------------------------------------------------------------|-------------------------------------------------------|--------------------|---------------------|-----------------|--------------------------------------------------|--|--|--|
|          |                                                                                                                                  |