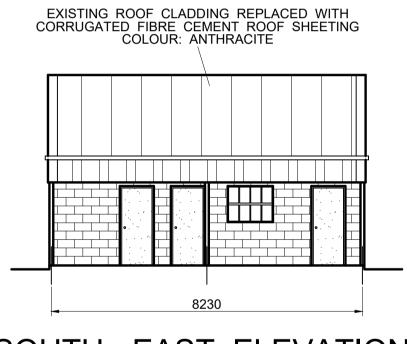

ROOF PLAN

FLOOR PLAN

SOUTH - EAST ELEVATION

SOUTH - WEST ELEVATION

NORTH - EAST ELEVATION

| ISSUE STATUS                                      |                 |                                                          |  |  |  |  |  |  |
|---------------------------------------------------|-----------------|----------------------------------------------------------|--|--|--|--|--|--|
|                                                   |                 |                                                          |  |  |  |  |  |  |
| CHANGE CONTR                                      | ANGE CONTROL    |                                                          |  |  |  |  |  |  |
| REV P3 DATE                                       | 08/12/20        | REV BY                                                   |  |  |  |  |  |  |
| DESCRIPTION<br>OF CHANGE<br>FROM LAST<br>REVISION | NOW 2 DRAWINGS  |                                                          |  |  |  |  |  |  |
| REASON                                            |                 |                                                          |  |  |  |  |  |  |
| REQUESTED BY                                      |                 |                                                          |  |  |  |  |  |  |
| ALL DIMENSIONS A                                  | ARE IN MILLIMET | RES UNLESS OTHERWISE STATED                              |  |  |  |  |  |  |
| TOLERANCES                                        |                 | NOTES (UOS)                                              |  |  |  |  |  |  |
| ALL TOLERANCES TO BE TO<br>EN 1090 ANNEX D2       |                 | 1. ALL WELDS 6mm FILLET WELDS<br>UNLESS STATED OTHERWISE |  |  |  |  |  |  |