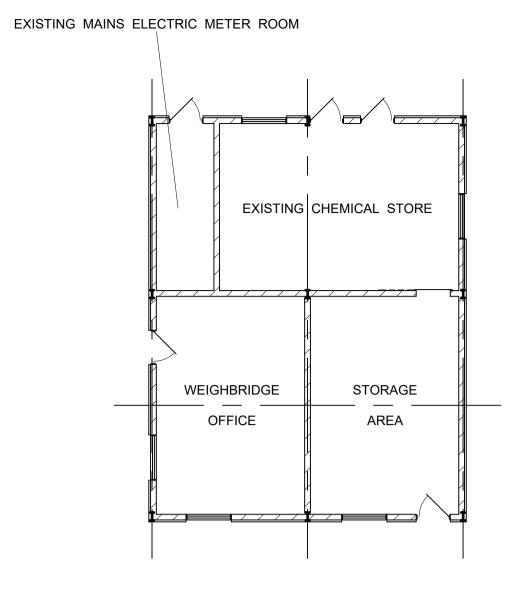

ROOF PLAN

FLOOR PLAN

SOUTH - EAST ELEVATION

SOUTH - WEST ELEVATION

NORTH - EAST ELEVATION

| ISSUE STATUS                                      |                 |                                                          |  |  |  |  |  |  |
|---------------------------------------------------|-----------------|----------------------------------------------------------|--|--|--|--|--|--|
|                                                   |                 |                                                          |  |  |  |  |  |  |
| CHANGE CONTR                                      | ANGE CONTROL    |                                                          |  |  |  |  |  |  |
| REV P3 DATE                                       | 08/12/20        | REV BY                                                   |  |  |  |  |  |  |
| DESCRIPTION<br>OF CHANGE<br>FROM LAST<br>REVISION | NOW 2 DRAWINGS  |                                                          |  |  |  |  |  |  |
| REASON                                            |                 |                                                          |  |  |  |  |  |  |
| REQUESTED BY                                      |                 |                                                          |  |  |  |  |  |  |
| ALL DIMENSIONS A                                  | ARE IN MILLIMET | RES UNLESS OTHERWISE STATED                              |  |  |  |  |  |  |
| TOLERANCES                                        |                 | NOTES (UOS)                                              |  |  |  |  |  |  |
| ALL TOLERANCES TO BE TO<br>EN 1090 ANNEX D2       |                 | 1. ALL WELDS 6mm FILLET WELDS<br>UNLESS STATED OTHERWISE |  |  |  |  |  |  |