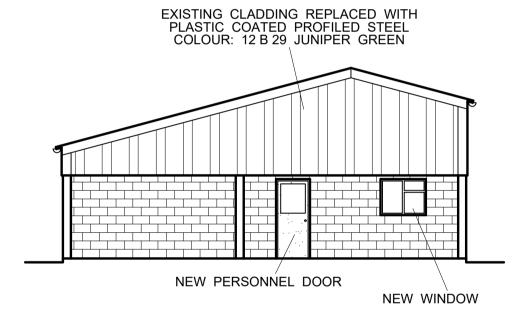

ROOF PLAN

FLOOR PLAN

SOUTH - EAST ELEVATION

SOUTH - WEST ELEVATION

NORTH - EAST ELEVATION

| ISSUE STATUS                                      |                 |                                                          |  |  |  |  |  |  |
|---------------------------------------------------|-----------------|----------------------------------------------------------|--|--|--|--|--|--|
|                                                   |                 |                                                          |  |  |  |  |  |  |
| CHANGE CONTR                                      | ANGE CONTROL    |                                                          |  |  |  |  |  |  |
| REV P3 DATE                                       | 08/12/20        | REV BY                                                   |  |  |  |  |  |  |
| DESCRIPTION<br>OF CHANGE<br>FROM LAST<br>REVISION | NOW 2 DRAWINGS  |                                                          |  |  |  |  |  |  |
| REASON                                            |                 |                                                          |  |  |  |  |  |  |
| REQUESTED BY                                      |                 |                                                          |  |  |  |  |  |  |
| ALL DIMENSIONS A                                  | ARE IN MILLIMET | RES UNLESS OTHERWISE STATED                              |  |  |  |  |  |  |
| TOLERANCES                                        |                 | NOTES (UOS)                                              |  |  |  |  |  |  |
| ALL TOLERANCES TO BE TO<br>EN 1090 ANNEX D2       |                 | 1. ALL WELDS 6mm FILLET WELDS<br>UNLESS STATED OTHERWISE |  |  |  |  |  |  |