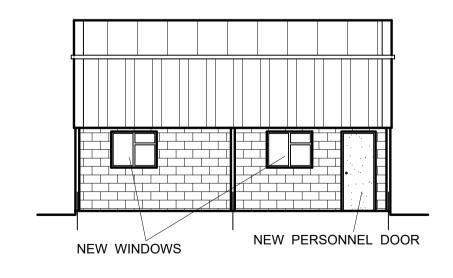

IS TO BE MADE AND IT IS TO BE RETURNED WHENEVER REQUESTED | TO BS EN 10025-2  3. ALL BOLTS GREATER THAN 12mm DIAMETER MUST BE STRUCTURAL BOLTS TO ISO 15408 |  |



## MATERIALS HANDLING & BULK STORAGE ENGINEERS PROJECT DESIGN & CONSTRUCTION

Telephone: 01380 723040 Fax: 01380 725707 www.thwhite.co.uk

A MEMBER OF THE T H WHITE GROUP

CLIENT

HARESFIELD FARMS

PROJECT WEIGHB

WEIGHBRIDGE OFFICE AT POOL FARM, HARESFIELD

TITLE

PROPOSED PLAN & ELEVATIONS

| SCALE 1:100 (A1) | DRAWN DJH |         | DATE 30/11/20 |  |     |
|------------------|-----------|---------|---------------|--|-----|
| DRAWING          |           | CONTRAC | Т             |  | REV |
| 5808/13          |           | CHECKED | APPROVED      |  | P3  |
| SHEET 2 OF 2     |           |         |               |  |     |



NORTH - WEST ELEVATION