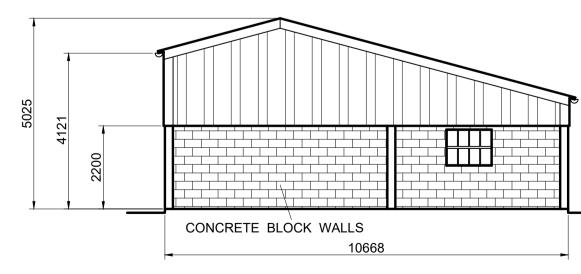

ROOF PLAN

FLOOR PLAN

SOUTH - EAST ELEVATION

SOUTH - WEST ELEVATION

NORTH - EAST ELEVATION

| ISSUE STATUS                                      |                 |                                                          |  |  |  |  |  |  |
|---------------------------------------------------|-----------------|----------------------------------------------------------|--|--|--|--|--|--|
|                                                   |                 |                                                          |  |  |  |  |  |  |
| CHANGE CONTR                                      | ANGE CONTROL    |                                                          |  |  |  |  |  |  |
| REV P3 DATE                                       | 08/12/20        | REV BY                                                   |  |  |  |  |  |  |
| DESCRIPTION<br>OF CHANGE<br>FROM LAST<br>REVISION | NOW 2 DRAWINGS  |                                                          |  |  |  |  |  |  |
| REASON                                            |                 |                                                          |  |  |  |  |  |  |
| REQUESTED BY                                      |                 |                                                          |  |  |  |  |  |  |
| ALL DIMENSIONS A                                  | ARE IN MILLIMET | RES UNLESS OTHERWISE STATED                              |  |  |  |  |  |  |
| TOLERANCES                                        |                 | NOTES (UOS)                                              |  |  |  |  |  |  |
| ALL TOLERANCES TO BE TO<br>EN 1090 ANNEX D2       |                 | 1. ALL WELDS 6mm FILLET WELDS<br>UNLESS STATED OTHERWISE |  |  |  |  |  |  |