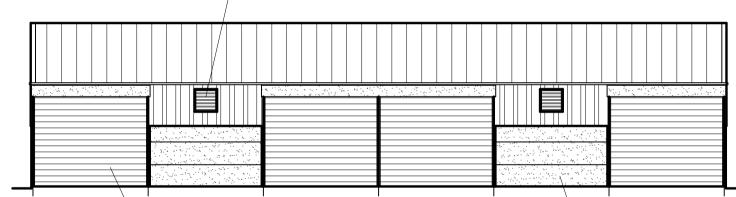

# NORTH - WEST ELEVATION

GALVANISED ROLLER SHUTTER DOOR

CONCRETE GRAIN WALLING PANELS

BIRDPROOF LOUVRED VENTILATOR