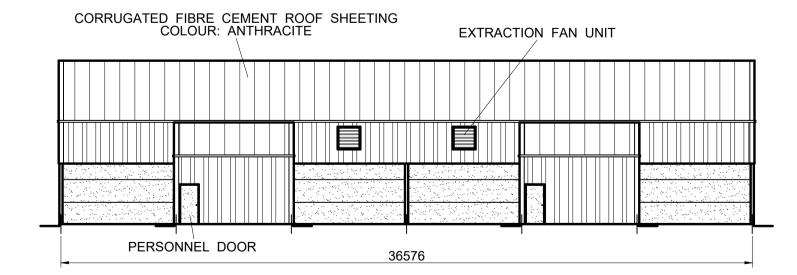

# SOUTH - EAST ELEVATION



# NORTH - WEST ELEVATION

GALVANISED ROLLER SHUTTER DOOR

CONCRETE GRAIN WALLING PANELS



BIRDPROOF LOUVRED VENTILATOR

### ROOF PLAN



| IF IN DOUBT AS | < |
|----------------|---|
|----------------|---|





### SOUTH - WEST ELEVATION



#### NORTH - EAST ELEVATION

N

0m 5m 10m 15m 20r

|            |                                                                                                                                   |                                                |                                   |                     | A1                 | $\bigcirc \bigcirc \bigcirc$                    |  |
|------------|-----------------------------------------------------------------------------------------------------------------------------------|-------------------------------