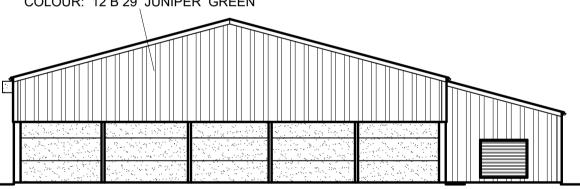

# SOUTH - EAST ELEVATION

# NORTH - WEST ELEVATION

GALVANISED ROLLER SHUTTER DOOR

CONCRETE GRAIN WALLING PANELS

BIRDPROOF LOUVRED VENTILATOR