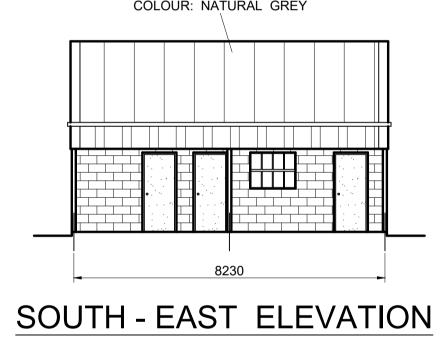

## NORTH - WEST ELEVATION

CORRUGATED FIBRE CEMENT ROOF SHEETING COLOUR: NATURAL GREY