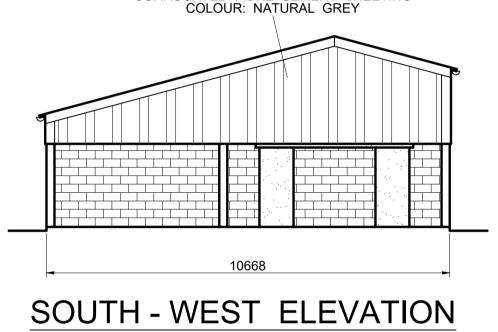

## NORTH - WEST ELEVATION

CORRUGATED FIBRE CEMENT ROOF SHEETING COLOUR: NATURAL GREY