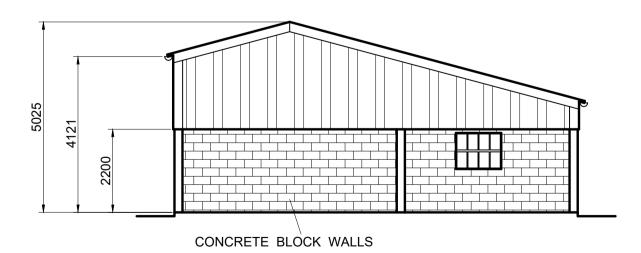

## NORTH - WEST ELEVATION

CORRUGATED FIBRE CEMENT ROOF SHEETING COLOUR: NATURAL GREY