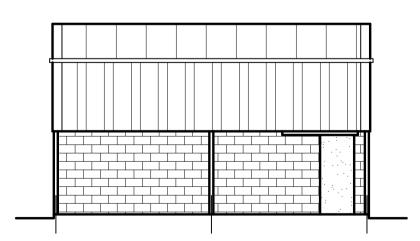

## NORTH - WEST ELEVATION

CORRUGATED FIBRE CEMENT ROOF SHEETING COLOUR: NATURAL GREY