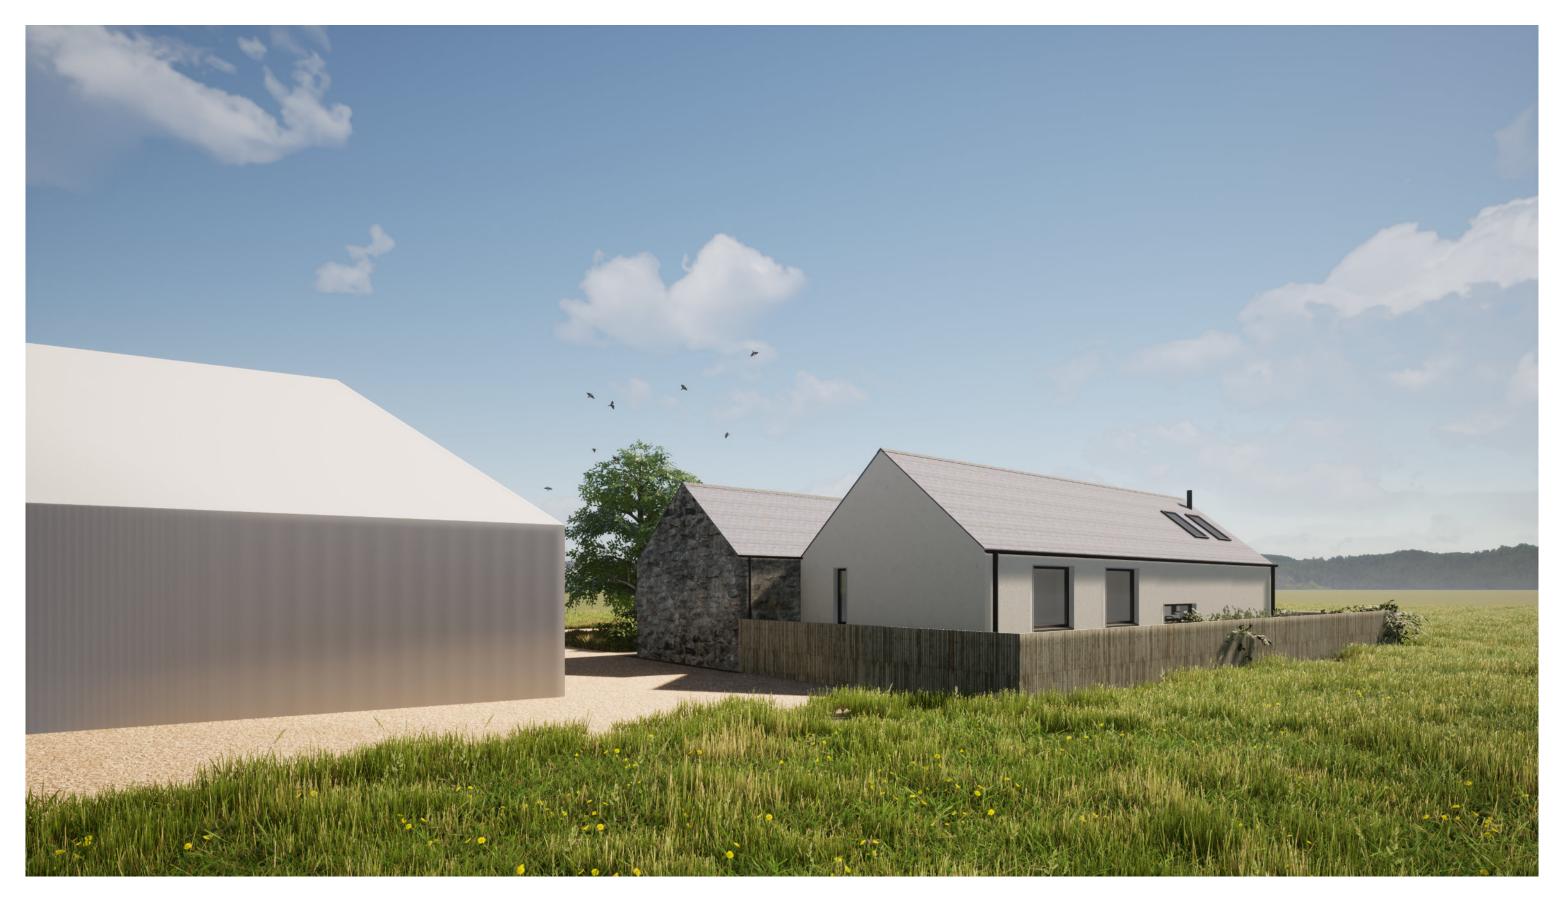

Retained Cottage From Shared Access Road Cottage at Meadowhead Farm, Newmachar, AB21 7NY Reuse and Extension of Existing Cottage Building DESIGN AND ACCESS STATEMENT MARCH 2021

East Elevation Adjacent to Existing Steading Cottage at Meadowhead Farm, Newmachar, AB21 7NY Reuse and Extension of Existing Cottage Building DESIGN AND ACCESS STATEMENT MARCH 2021