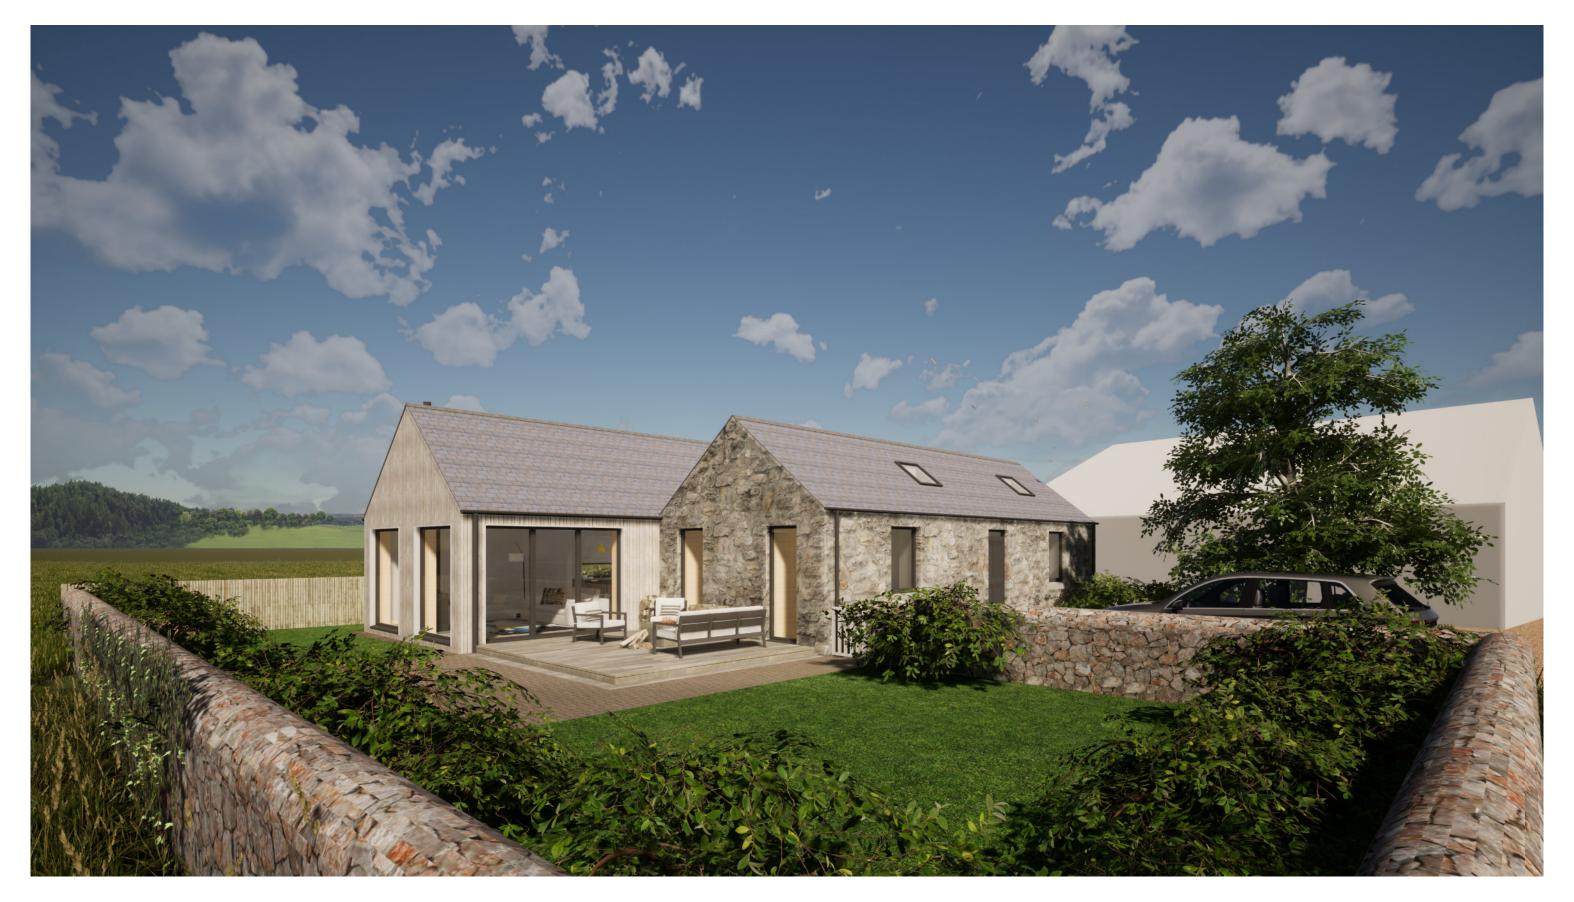

West Elevation Showing Extent of Private Garden Cottage at Meadowhead Farm, Newmachar, AB21 7NY Reuse and Extension of Existing Cottage Building DESIGN AND ACCESS STATEMENT MARCH 2021

West Elevation with Existing Farm Structures to Rear Cottage at Meadowhead Farm, Newmachar, AB21 7NY Reuse and Extension of Existing Cottage Building DESIGN AND ACCESS STATEMENT MARCH 2021