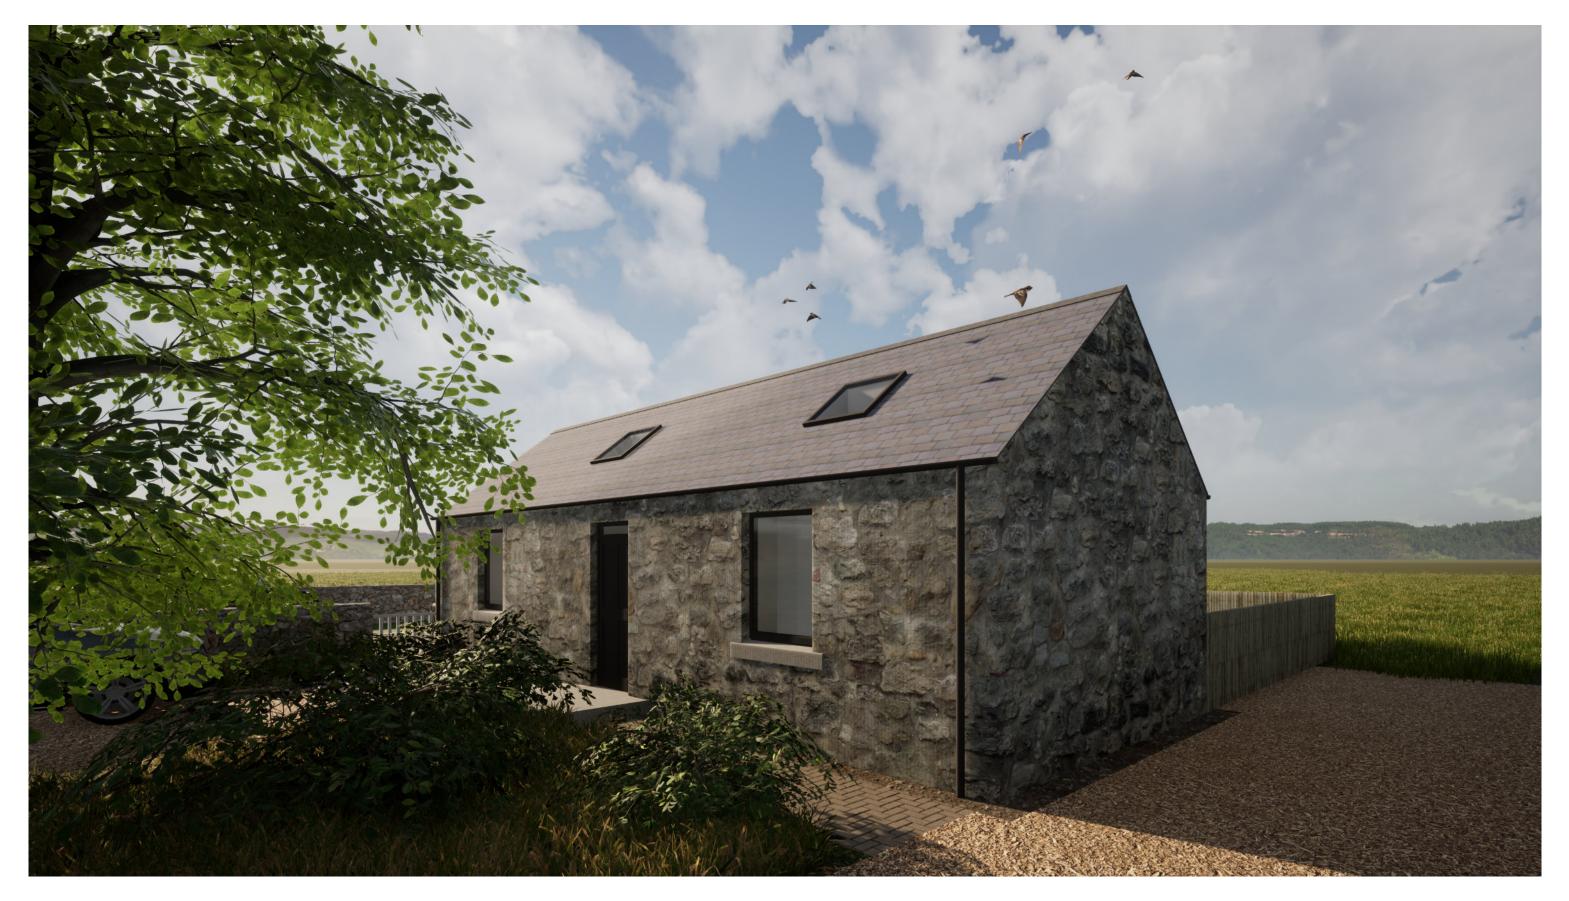

Retained Cottage From Shared Access Road Cottage at Meadowhead Farm, Newmachar, AB21 7NY Reuse and Extension of Existing Cottage Building DESIGN AND ACCESS STATEMENT MARCH 2021

East Elevation Adjacent to Existing Steading Cottage at Meadowhead Farm, Newmachar, AB21 7NY Reuse and Extension of Existing Cottage Building DESIGN AND ACCESS STATEMENT MARCH 2021