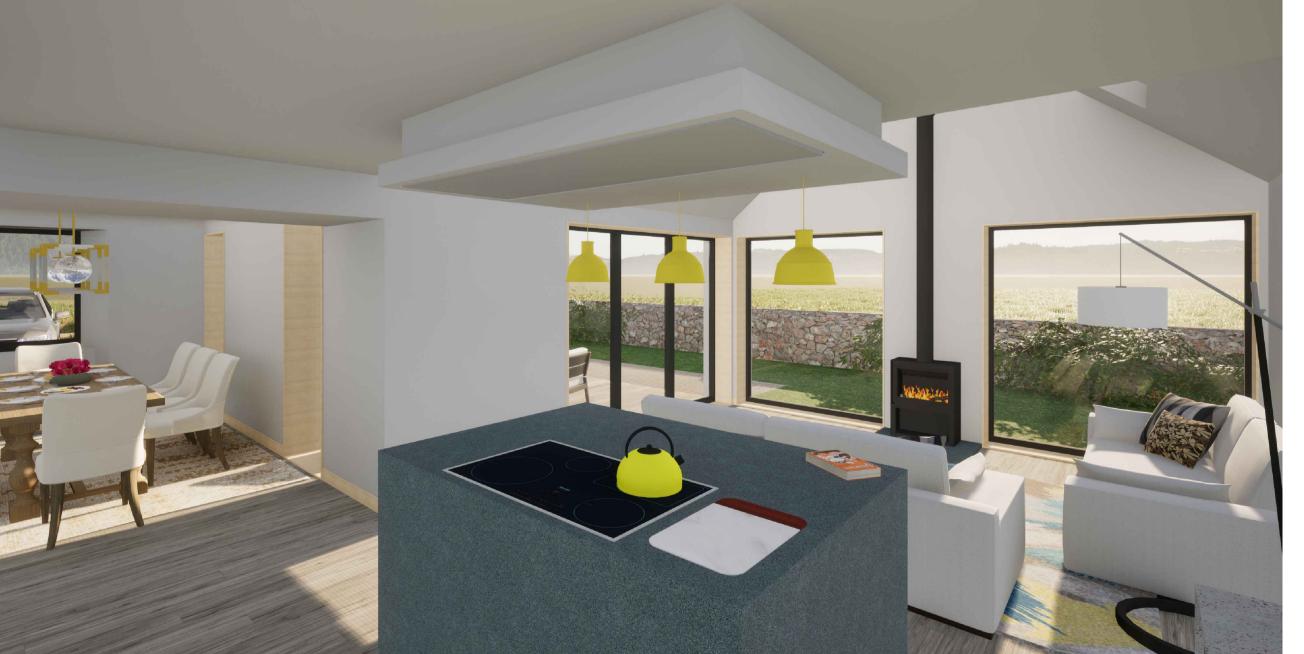

West Elevation on Approach

South Elevation Showing Existing Cottage Reinstated Entrance

North And East Elevation

West and South Elevations across Private Garden

North Elevation

Kitchen/Dining/Lounge Looking West