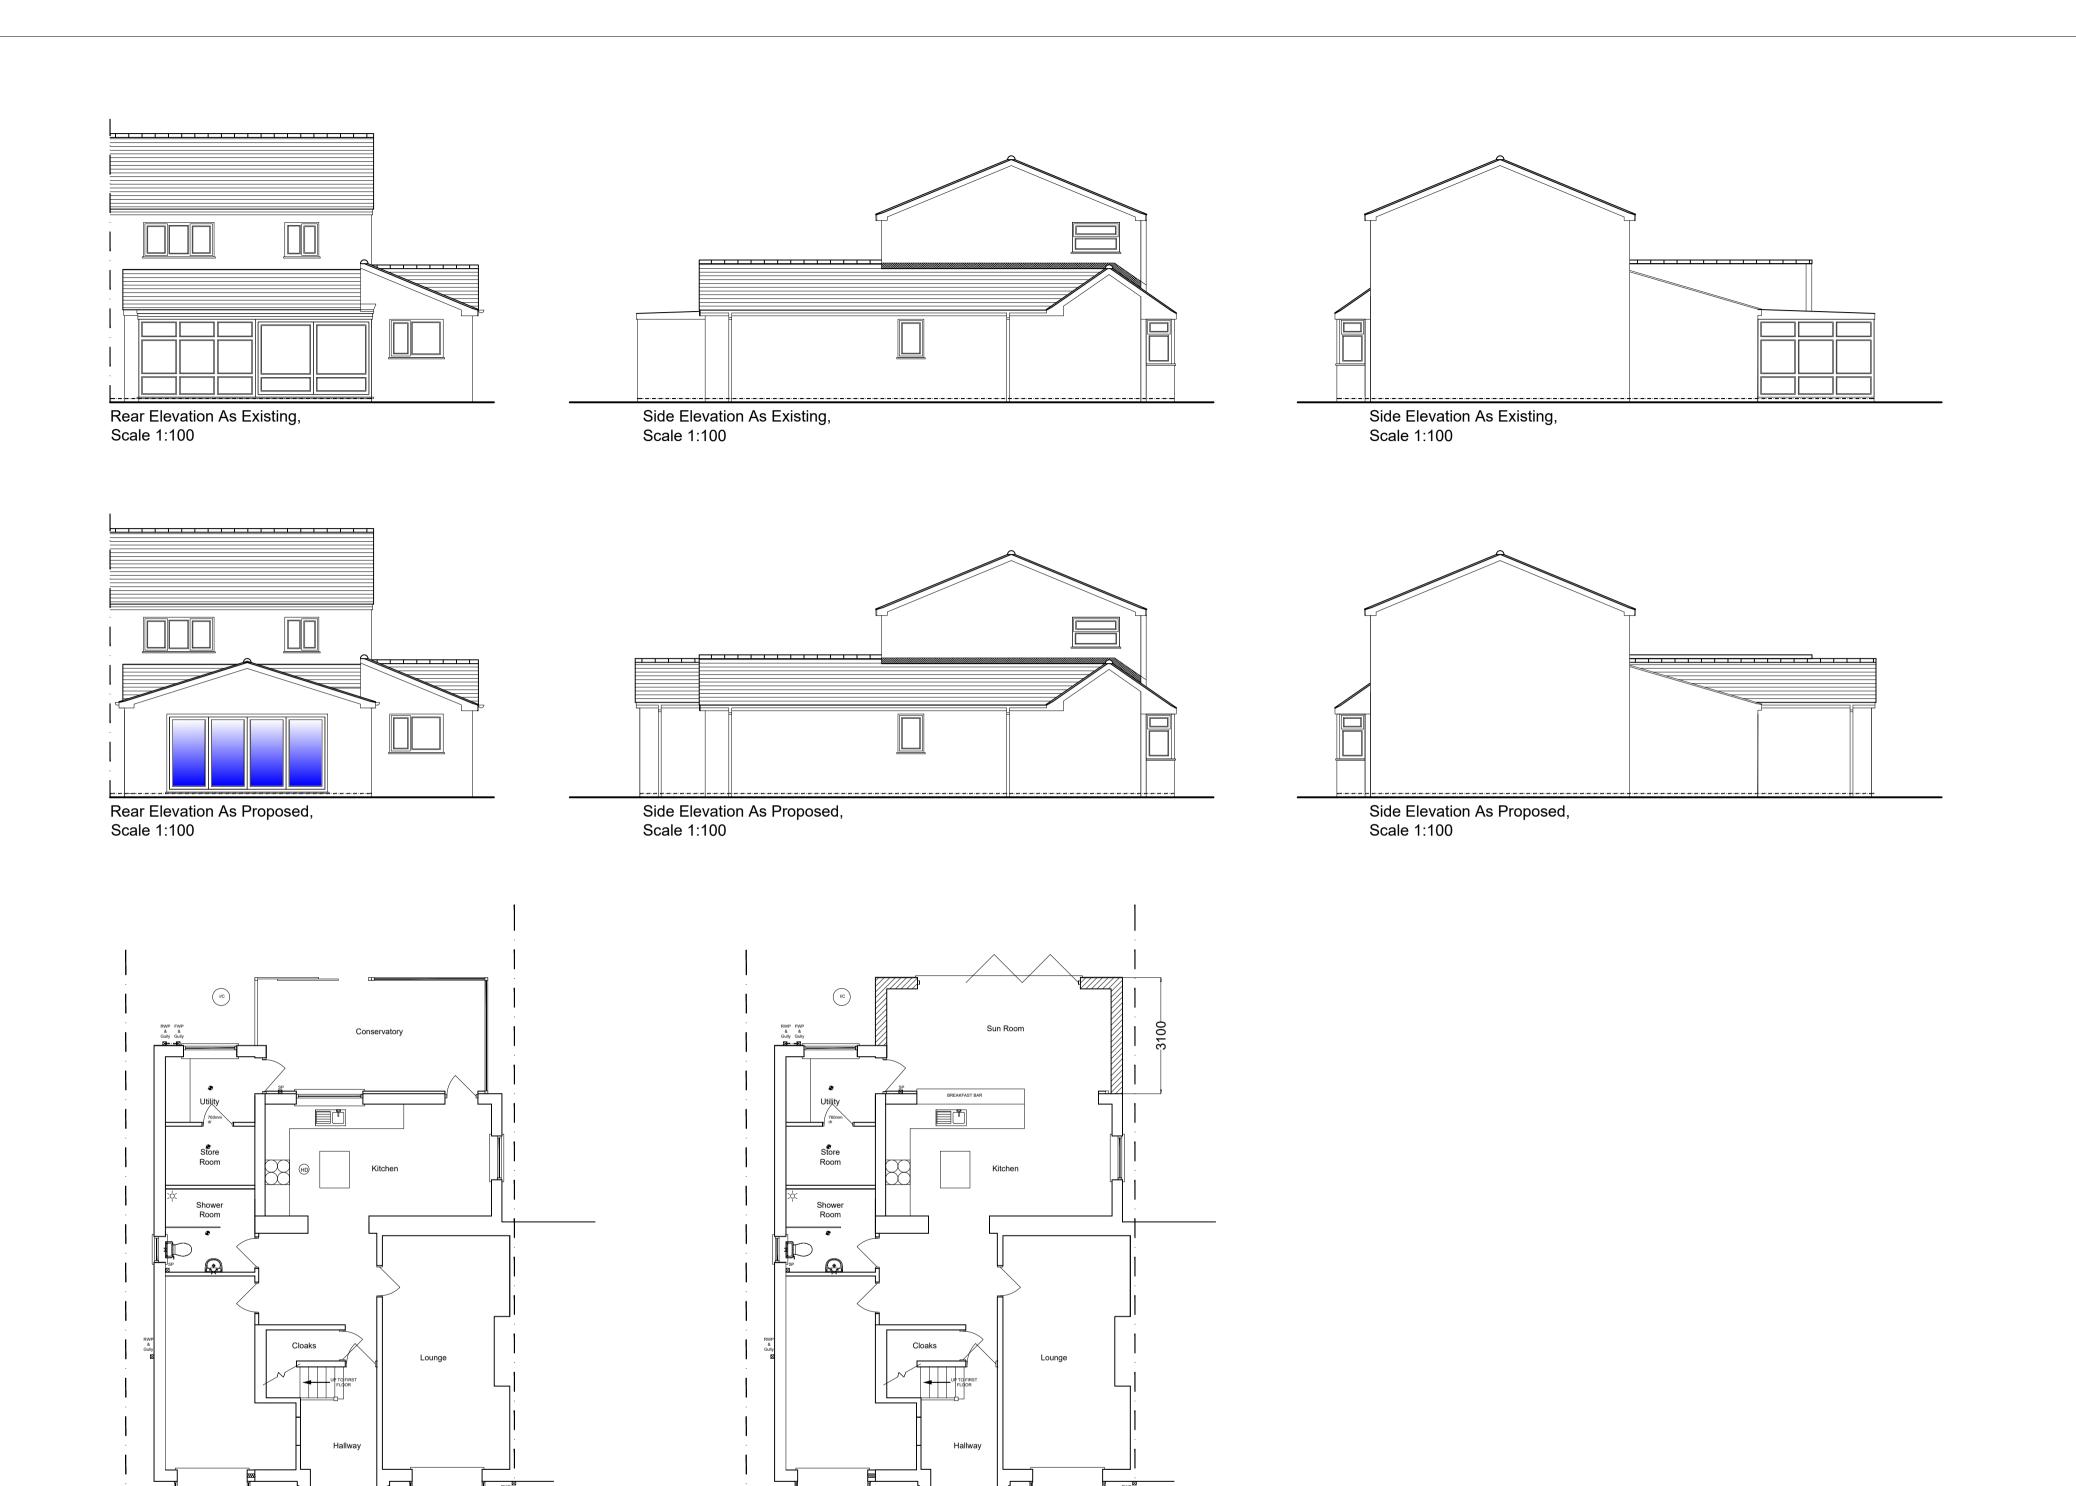

Ground Floor Plan As Proposed, Scale 1:100

Ground Floor Plan As Existing, Scale 1:100

REVISIONS: A, 08/02/2021, Plan revised as requested from PO.

Dimensions given in mm as a guide only.
Contractor to work to brick sizes and report
any discrepancies. Read with
specification notes,
© Copyright 2021.

## Mistry Design & Build Ltd

Carpenter's House, 52 Himley Crescent, Goldthorn Park, Wolverhampton, WV4-5DE Tel: 07527363892 E-mail: mmistry1212@live.co.uk

21 Bromfield Crescent Wednesbury WS100TS

Wednesbury
WS100TS
Client:
Mr & Mrs P Guru

Title:
Extg and Prop Plans

Drawing No: Scale: Date: 202104/1A 1:100 Jan 2021

Drawn By: MPM A1 PLAN

SCALE 1:100