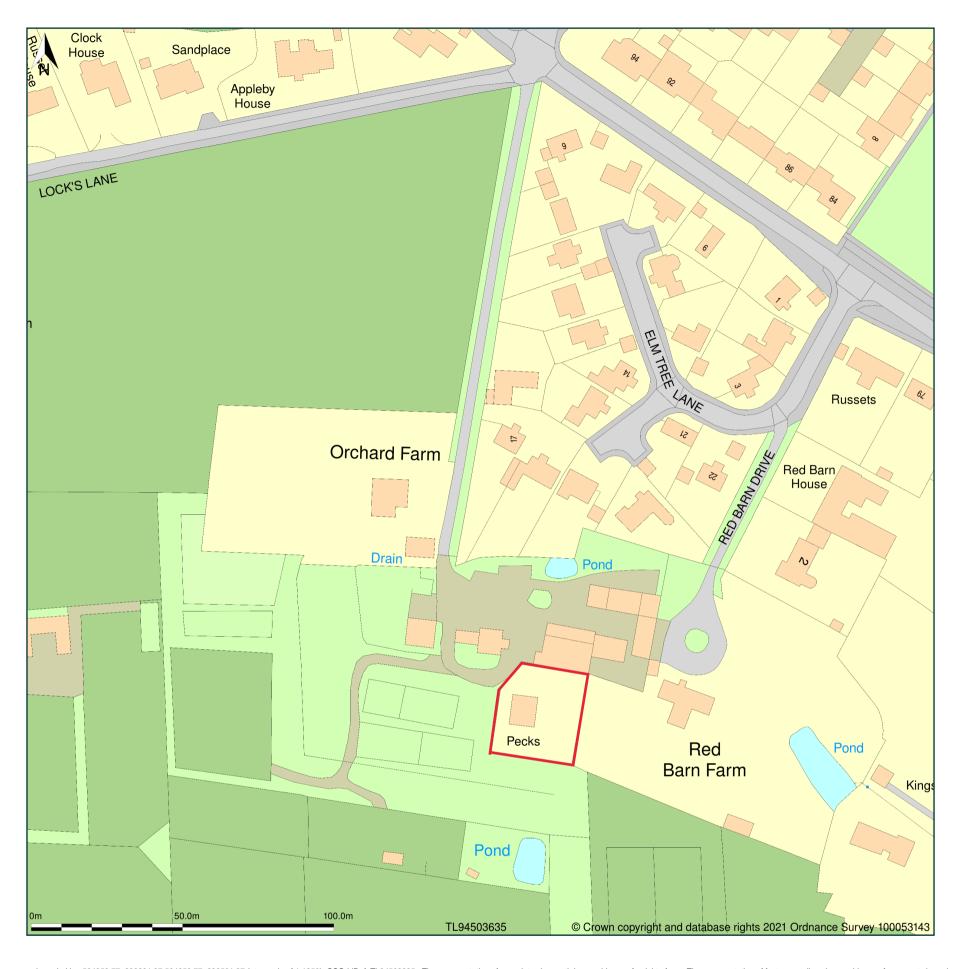

## Pecks, Locks Lane, Leavenheath, Suffolk, CO6 4PF

Site Plan shows area bounded by: 594359.77, 236201.37 594659.77, 236201.37 (at a scale of 1:1250), OSGridRef: TL94503635. The representation of a road, track or path is no evidence of a right of way. The representation of features as lines is no evidence of a property boundary.