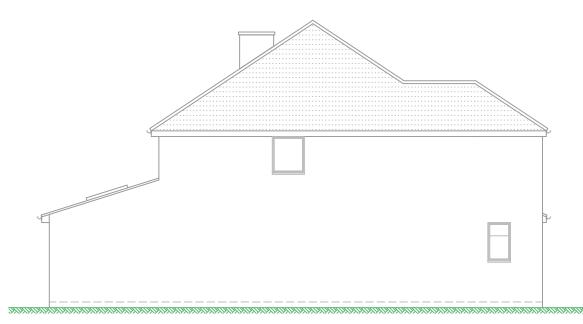

Client name and address

**DAVID & TINA BRYAN** 27 RAY LEA CLOSE MAIDENHEAD **BERKSHIRE** SL6 8QW

PLANNING APPLICATION SCHEME DRAWING REF: PROPOSED ELEVATIONS 1:100 @ A3 DRAWING TITLE AND SCALE: 0 100 200 SCALE BAR: 21.27RLC.07 DRAWING NO: REVISION: FEBRUARY 2021 mp building plans ltd ©