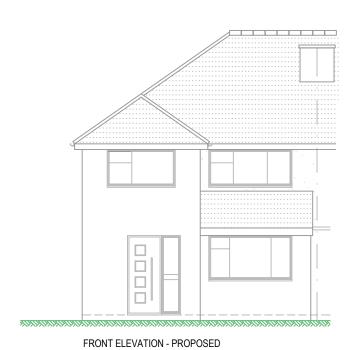

Client name and address

**DAVID & TINA BRYAN** 27 RAY LEA CLOSE MAIDENHEAD **BERKSHIRE** SL6 8QW

PLANNING APPLICATION SCHEME DRAWING REF: PROPOSED ELEVATIONS 1:100 @ A3 DRAWING TITLE AND SCALE: 0 100 200 SCALE BAR: 21.27RLC.07 DRAWING NO: REVISION: FEBRUARY 2021 mp building plans ltd ©