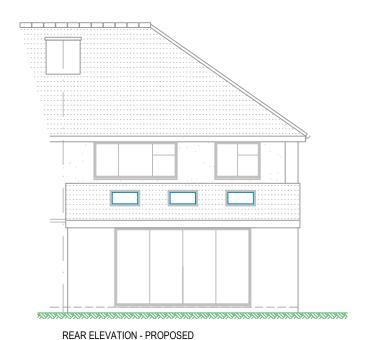

Client name and address

**DAVID & TINA BRYAN** 27 RAY LEA CLOSE MAIDENHEAD **BERKSHIRE** SL6 8QW

PLANNING APPLICATION SCHEME DRAWING REF: PROPOSED ELEVATIONS 1:100 @ A3 DRAWING TITLE AND SCALE: 0 100 200 SCALE BAR: 21.27RLC.07 DRAWING NO: REVISION: FEBRUARY 2021 mp building plans ltd ©