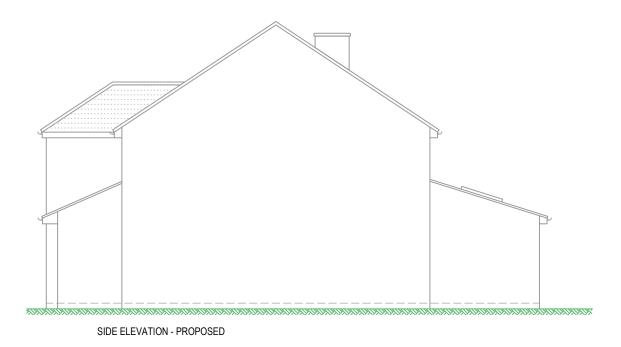

SIDE ELEVATION - PROPOSED

DATE:

Client name and address

**DAVID & TINA BRYAN** 27 RAY LEA CLOSE MAIDENHEAD **BERKSHIRE** SL6 8QW

PLANNING APPLICATION SCHEME DRAWING REF: PROPOSED ELEVATIONS 1:100 @ A3 DRAWING TITLE AND SCALE: 0 100 200 SCALE BAR: 21.27RLC.07 DRAWING NO: REVISION: FEBRUARY 2021 mp building plans ltd ©