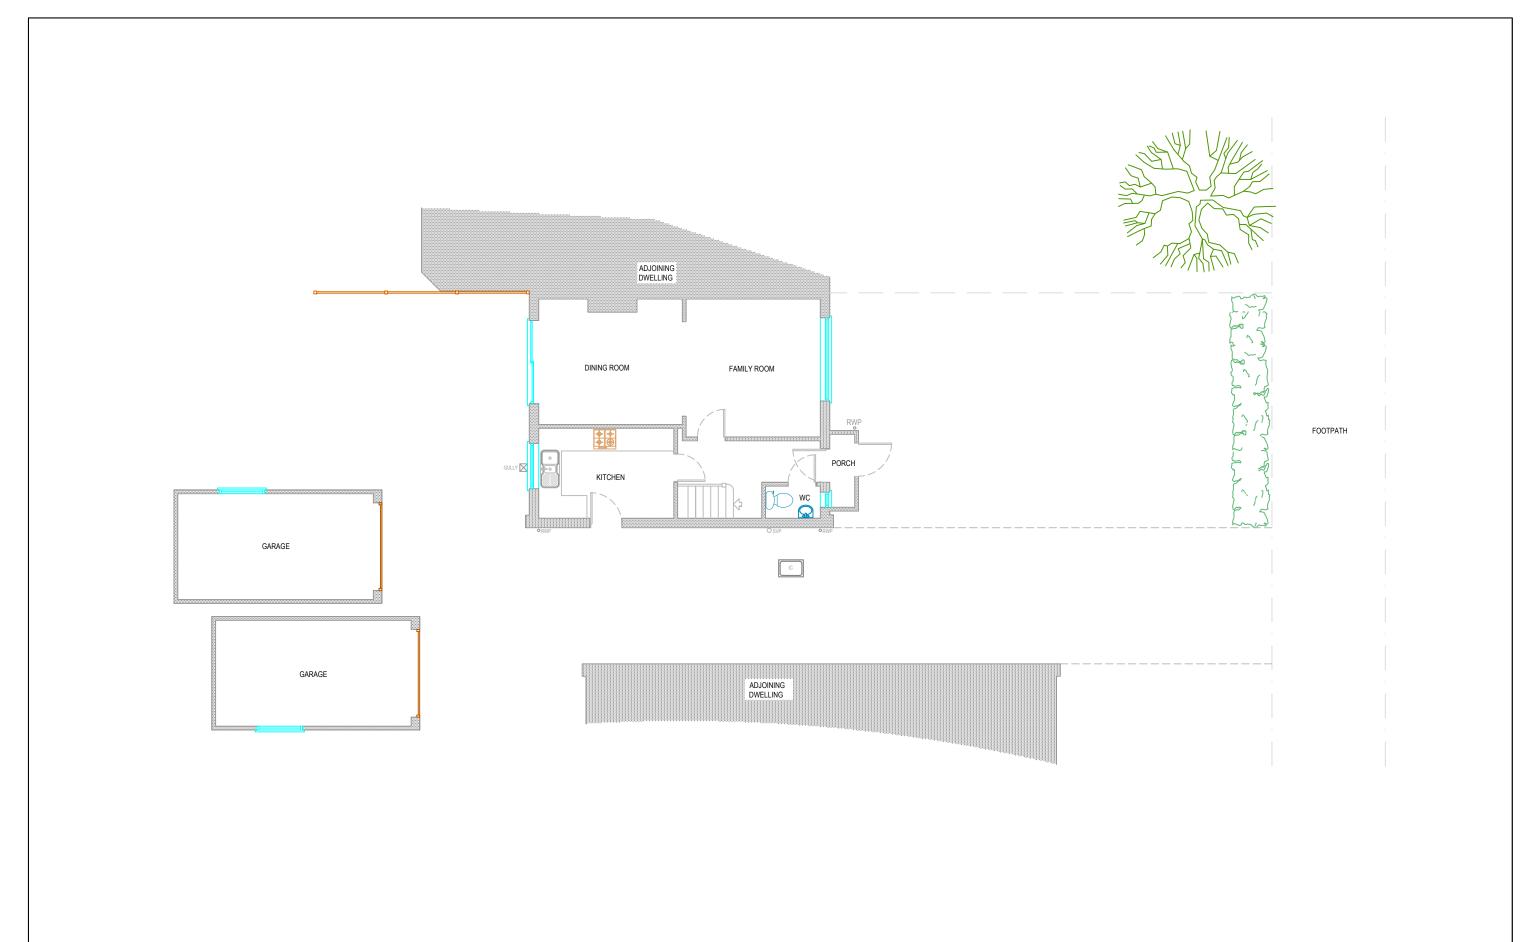

Client name and address

**DAVID & TINA BRYAN** 27 RAY LEA CLOSE MAIDENHEAD BERKSHIRE SL6 8QW

PLANNING APPLICATION SCHEME DRAWING REF: EXISTING SITE LAYOUT 1:100 @ A3 DRAWING TITLE AND SCALE: 0 100 200 SCALE BAR: 21.27RLC.01 DRAWING NO: REVISION: FEBRUARY 2021 mp building plans ltd © DATE: