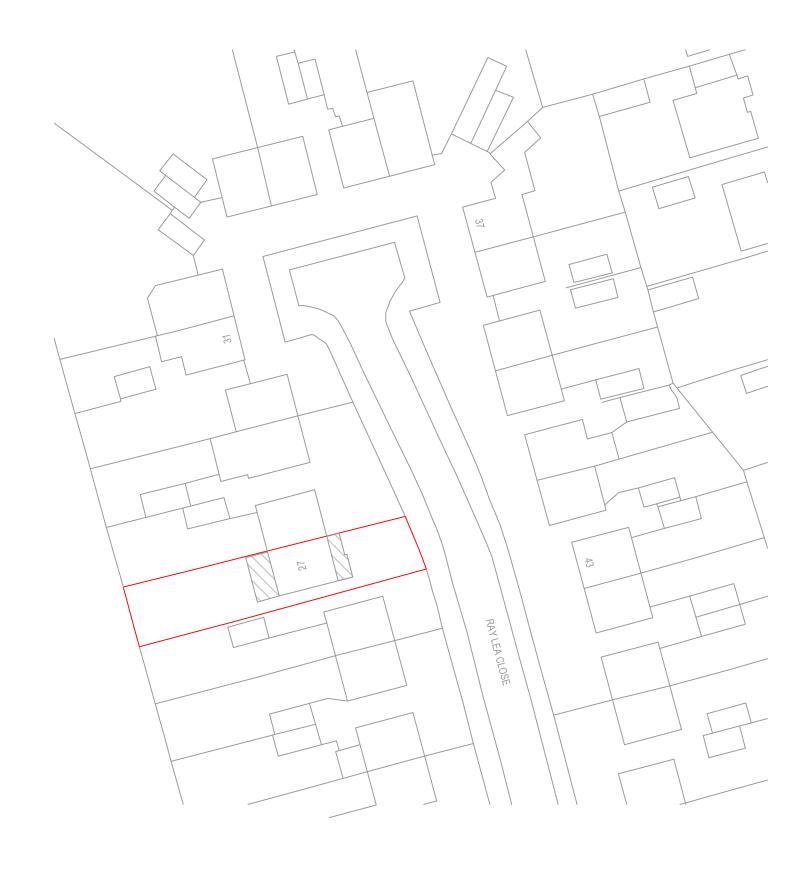

Client name and address

**DAVID & TINA BRYAN** 27 RAY LEA CLOSE MAIDENHEAD **BERKSHIRE** SL6 8QW

PLANNING APPLICATION SCHEME DRAWING REF: SITE LOCATION PLAN 1:1250 @ A3 DRAWING TITLE AND SCALE:

SITE BLOCK PLAN 1:500 @ A3 0 500 1000 SCALE BAR: