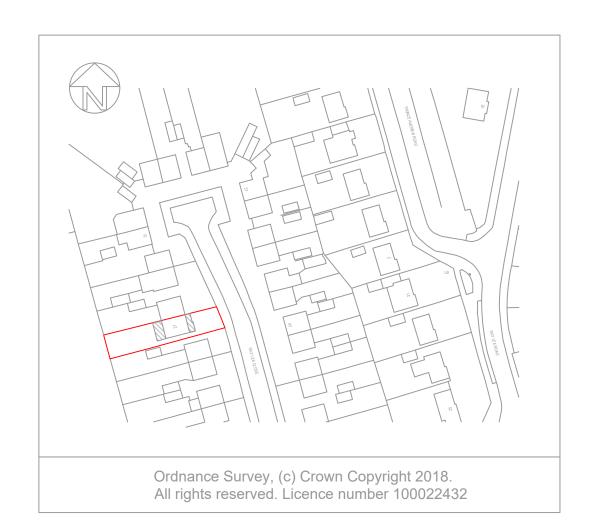

Client name and address

**DAVID & TINA BRYAN** 27 RAY LEA CLOSE MAIDENHEAD **BERKSHIRE** SL6 8QW

PLANNING APPLICATION SCHEME DRAWING REF: SITE LOCATION PLAN 1:1250 @ A3 DRAWING TITLE AND SCALE:

SITE BLOCK PLAN 1:500 @ A3 0 500 1000 SCALE BAR: