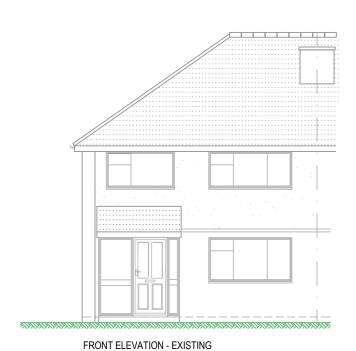

Client name and address

**DAVID & TINA BRYAN** 27 RAY LEA CLOSE MAIDENHEAD **BERKSHIRE** SL6 8QW

PLANNING APPLICATION SCHEME DRAWING REF: EXISTING ELEVATIONS 1:100 @ A3 DRAWING TITLE AND SCALE: 0 100 200 SCALE BAR: 21.27RLC.06 DRAWING NO: REVISION: FEBRUARY 2021 mp building plans ltd © DATE: