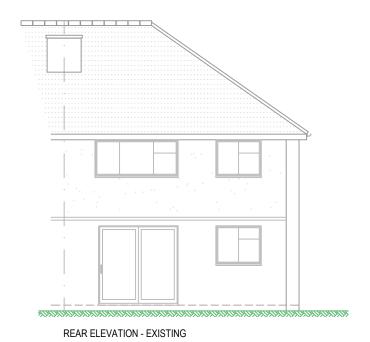

Client name and address

**DAVID & TINA BRYAN** 27 RAY LEA CLOSE MAIDENHEAD **BERKSHIRE** SL6 8QW

PLANNING APPLICATION SCHEME DRAWING REF: EXISTING ELEVATIONS 1:100 @ A3 DRAWING TITLE AND SCALE: 0 100 200 SCALE BAR: 21.27RLC.06 DRAWING NO: REVISION: FEBRUARY 2021 mp building plans ltd © DATE: