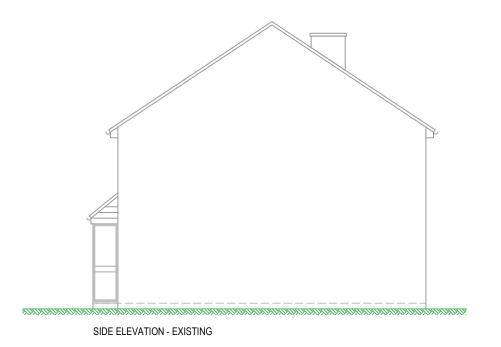

Client name and address

**DAVID & TINA BRYAN** 27 RAY LEA CLOSE MAIDENHEAD **BERKSHIRE** SL6 8QW

PLANNING APPLICATION SCHEME DRAWING REF: EXISTING ELEVATIONS 1:100 @ A3 DRAWING TITLE AND SCALE: 0 100 200 SCALE BAR: 21.27RLC.06 DRAWING NO: REVISION: FEBRUARY 2021 mp building plans ltd © DATE: