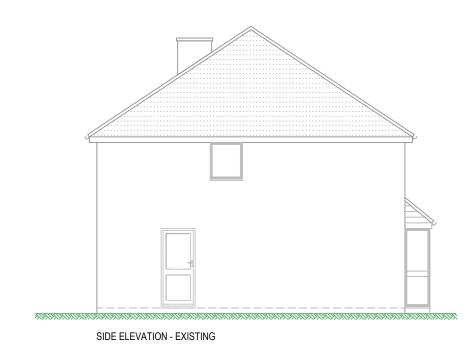

Client name and address

**DAVID & TINA BRYAN** 27 RAY LEA CLOSE MAIDENHEAD **BERKSHIRE** SL6 8QW

PLANNING APPLICATION SCHEME DRAWING REF: EXISTING ELEVATIONS 1:100 @ A3 DRAWING TITLE AND SCALE: 0 100 200 SCALE BAR: 21.27RLC.06 DRAWING NO: REVISION: FEBRUARY 2021 mp building plans ltd © DATE: