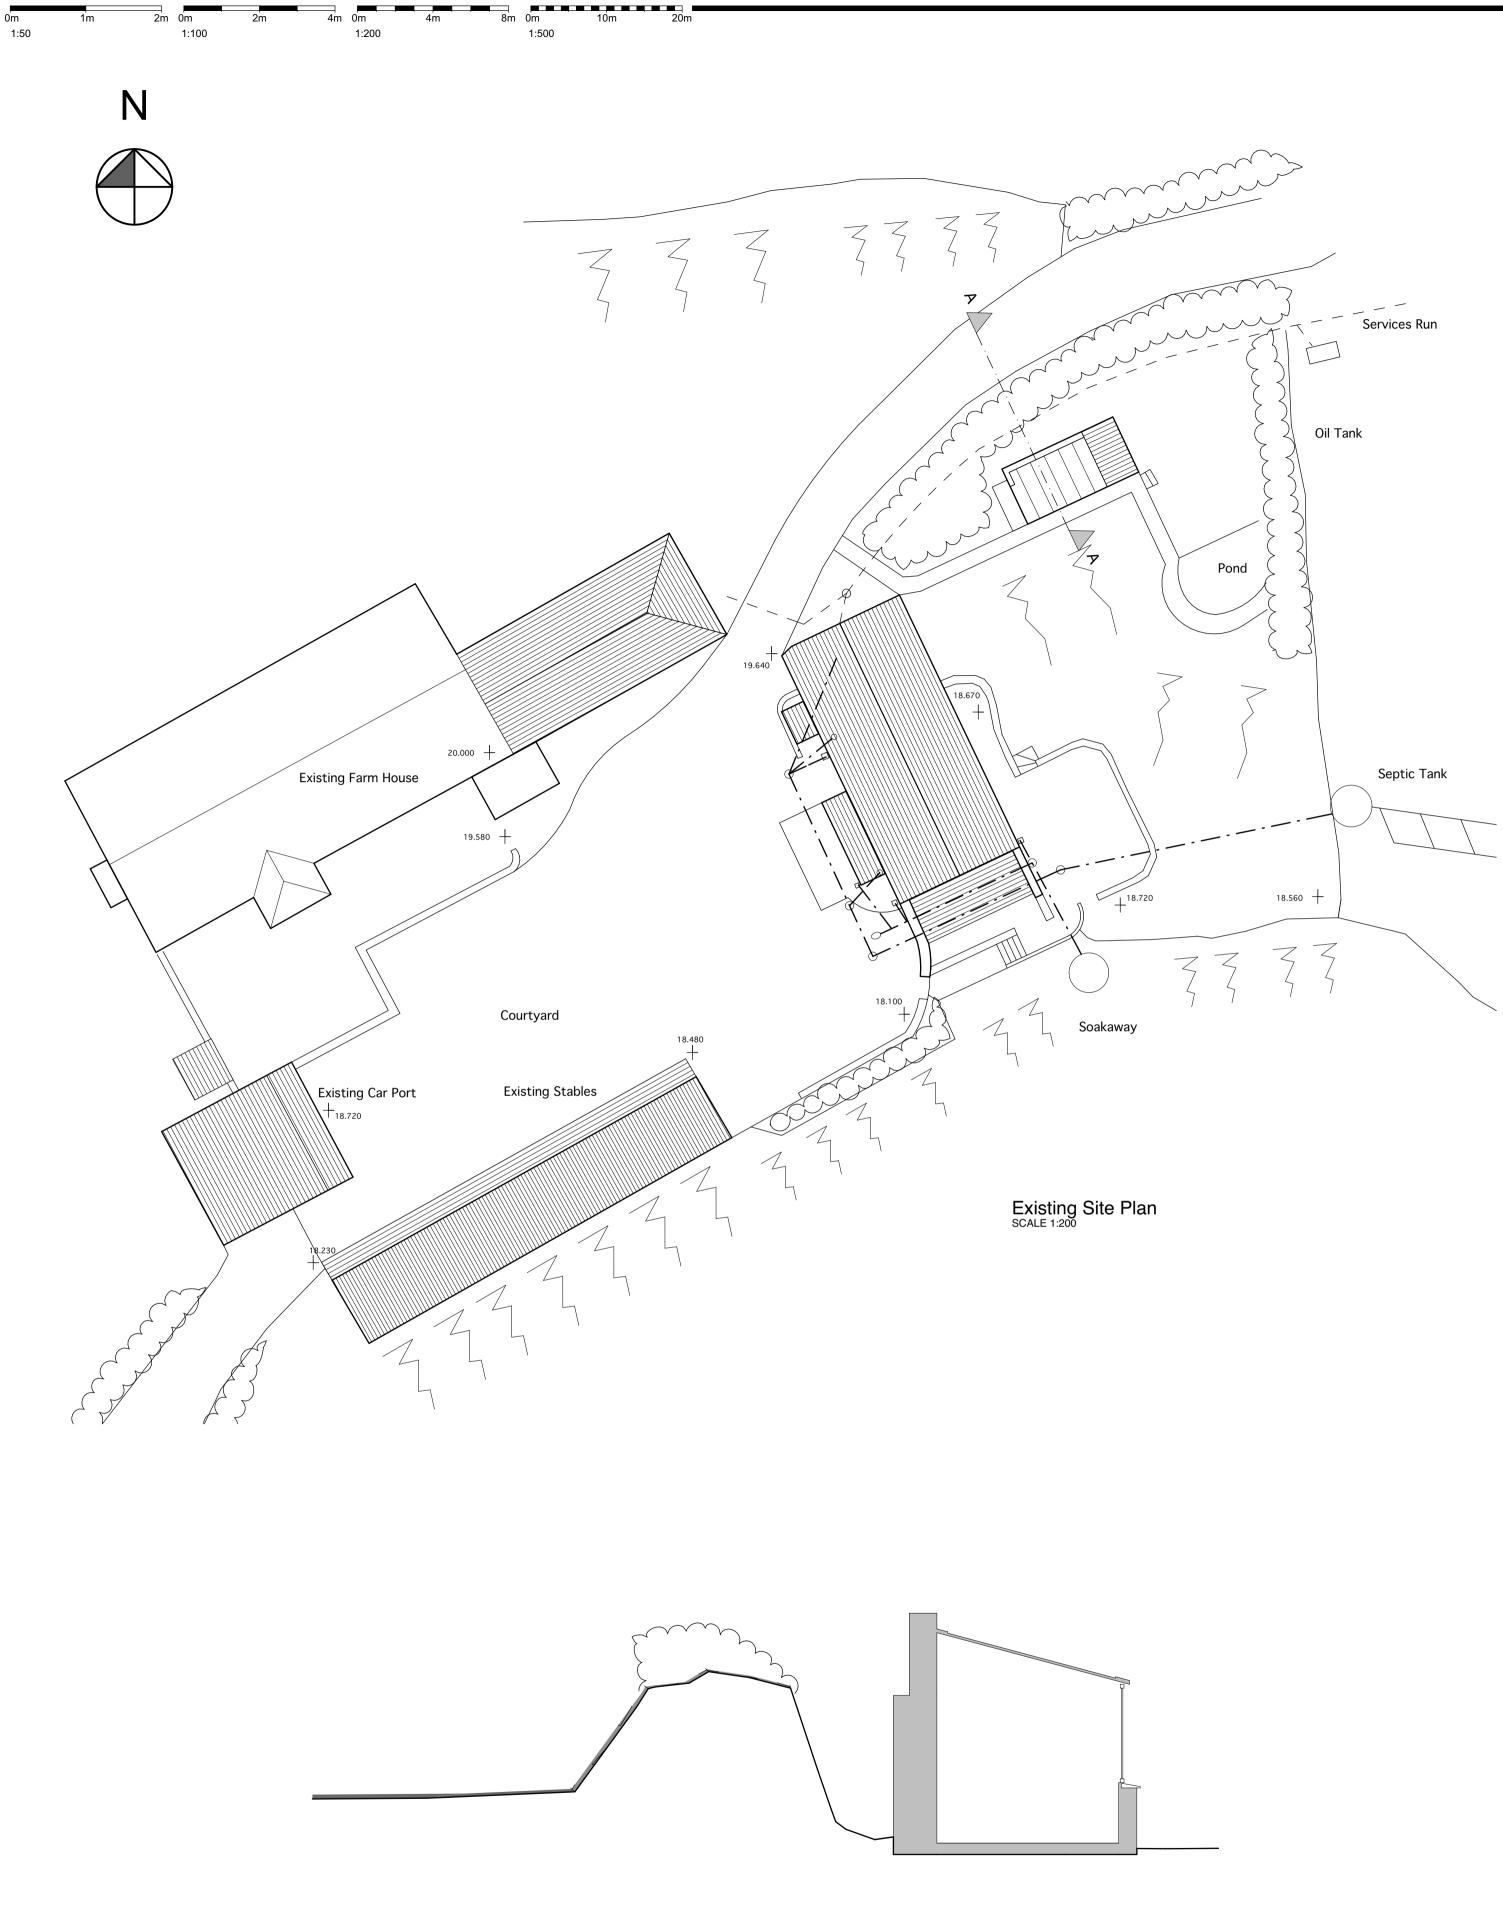

CLIENT: Mr B Adams

PROJECT: **Proposed Alterations** to Bridge Farm Bridge Reeve Chulmleigh

DRAWING TITLE: Existing Layout

Only written dimensions to be worked from. All dimensions to be checked on site by the contractor and any errors reported to the Architect before any work proceeds. No responsibility is taken for the consequential loss or damage or any other matters arising out of defects or omissions in this drawing where the Architect is not employed for the full 'basic services' as defined in the RIBA Conditions of Engagement.

| STATUS                                         | Existing     |          |      |
|------------------------------------------------|--------------|----------|------|
| DATE:                                          | 08.01.21     |          |      |
| DRAWN:                                         | TT           | CHECKED: | NG   |
| SCALE:                                         | 1:200 & 1:50 |          | @ A1 |
| DRAWING 20093/S1                               |              |          |      |
| THIS DRAWING IS COPYRIGHT OF RGP ARCHITECTS LT |              |          |      |