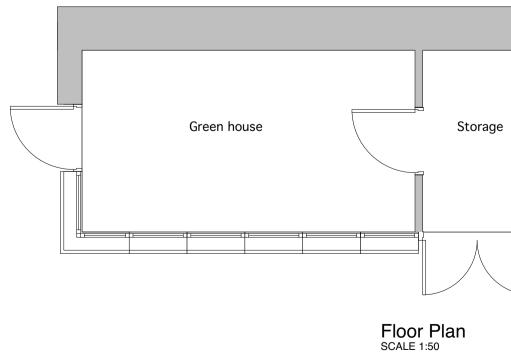

CLIENT: Mr B Adams

PROJECT: **Proposed Alterations** to Bridge Farm Bridge Reeve Chulmleigh

DRAWING TITLE: Existing Layout

Only written dimensions to be worked from. All dimensions to be checked on site by the contractor and any errors reported to the Architect before any work proceeds. No responsibility is taken for the consequential loss or damage or any other matters arising out of defects or omissions in this drawing where the Architect is not employed for the full 'basic services' as defined in the RIBA Conditions of Engagement.