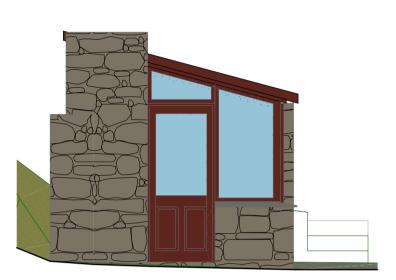

Existing Site Section A-A









North East Elevation



North West Elevation



## South West Elevation

Rev Date Initials Comment



RGP Architects Ltd Victoria Street Barnstaple Devon EX32 9HT

01271 345304 Tel: Fax: 01271 372151 Website: www.rgparchitects.com Email: rgp@rgparchitects.com

CLIENT: Mr B Adams

PROJECT: **Proposed Alterations** to Bridge Farm Bridge Reeve Chulmleigh

DRAWING TITLE: Existing Layout

Only written dimensions to be worked from. All dimensions to be checked on site by the contractor and any errors reported to the Architect before any work proceeds. No responsibility is taken for the consequential loss or damage or any other matters arising out of defects or omissions in this drawing where the Architect is not employed for the full 'basic services' as defined in the RIBA Conditions of Engage