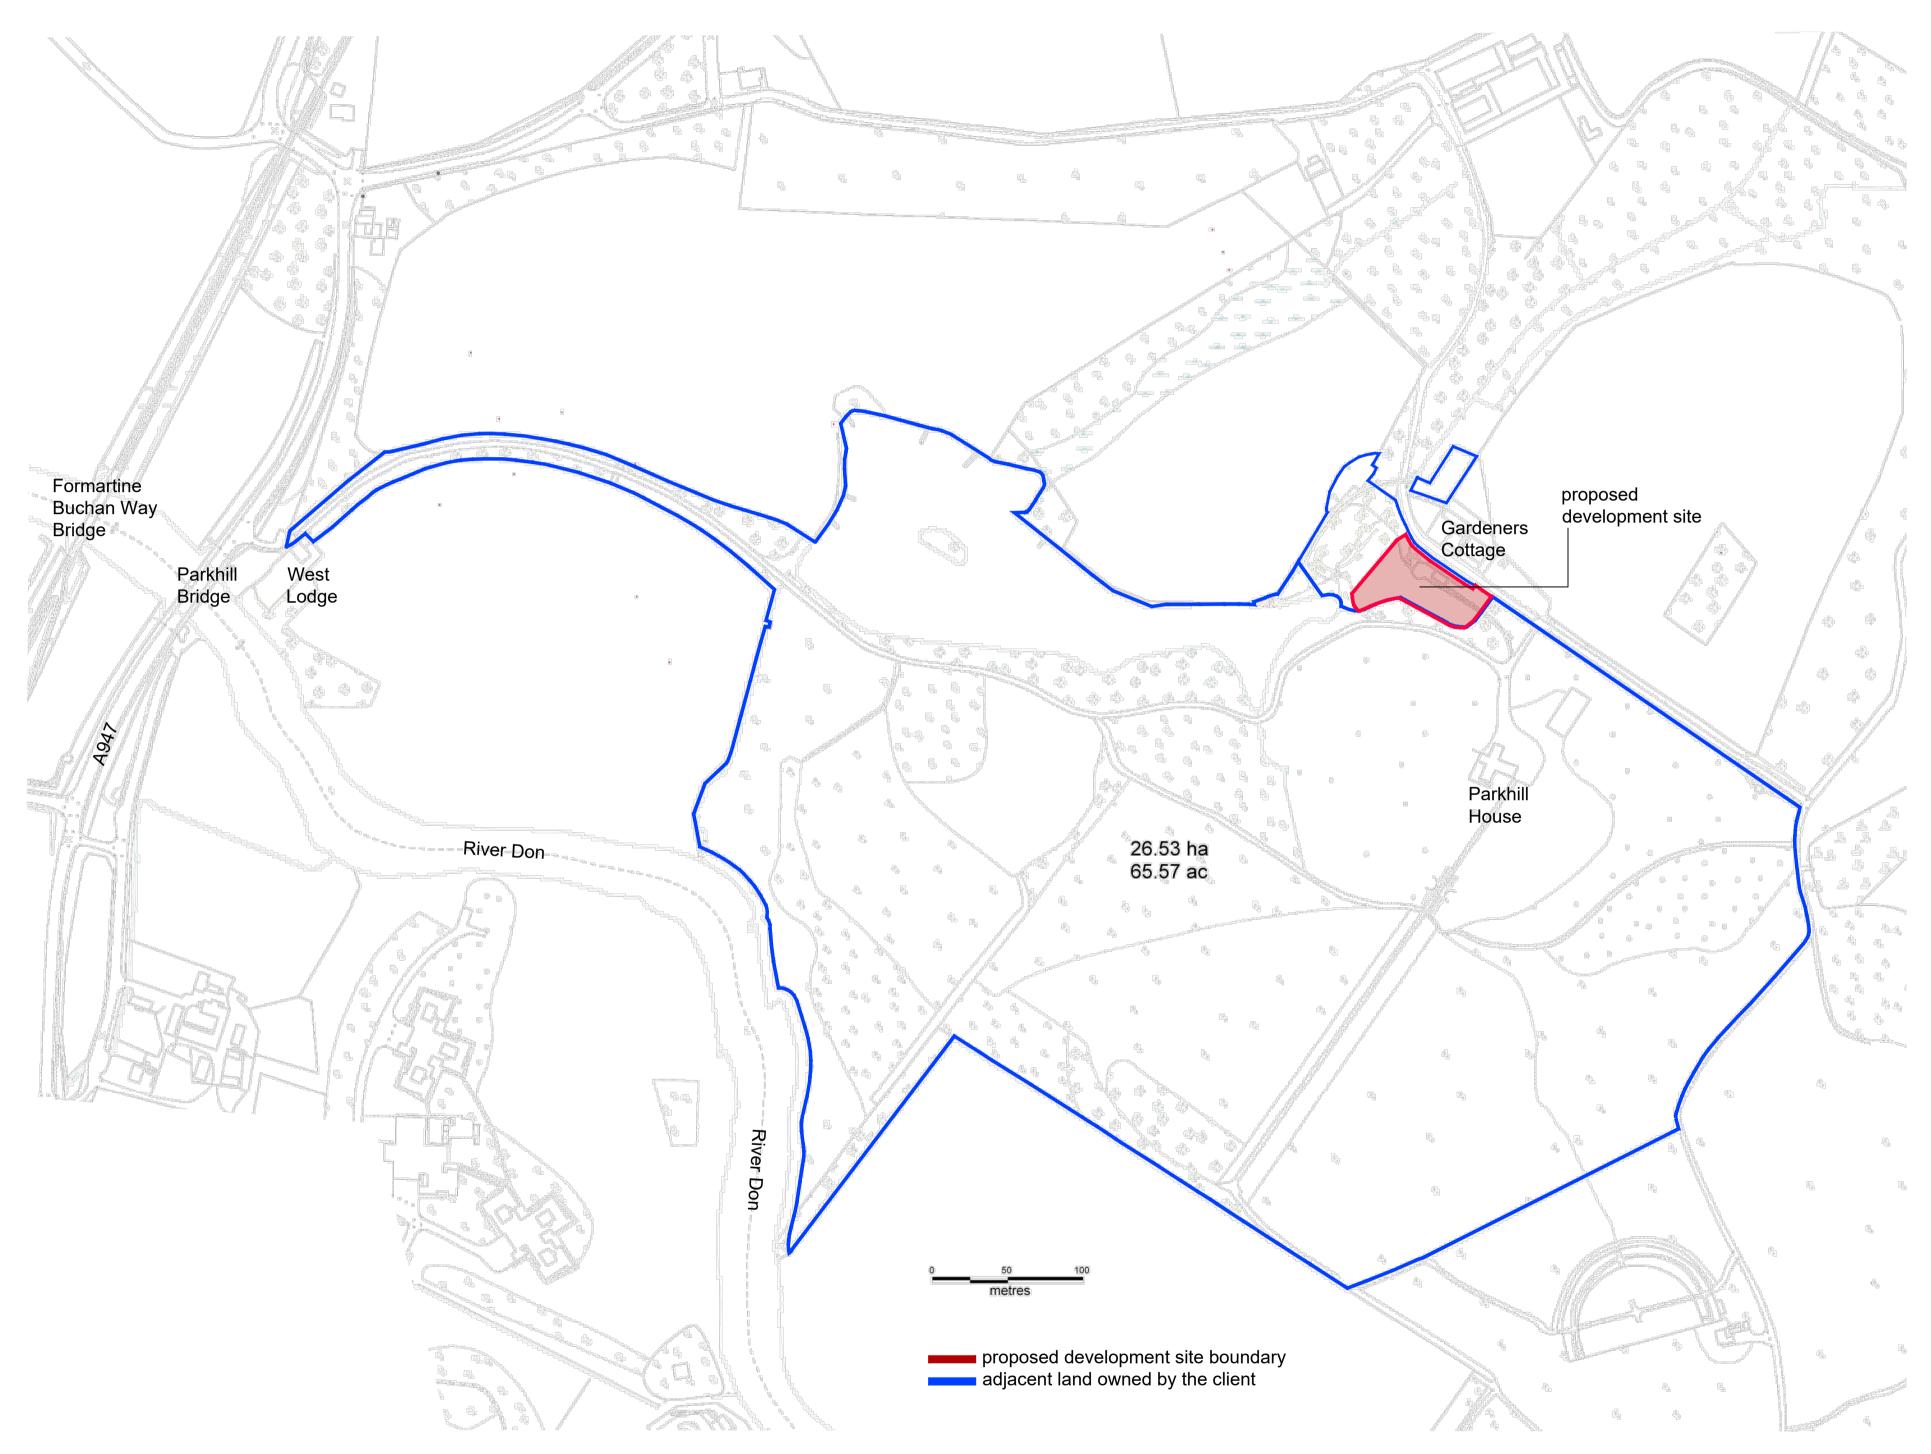

SITE LOCATION PLAN 1:2500 on A1

| date                                                                                                                                                                                                | rev | revision | /author/c | hecker   |     |
|-----------------------------------------------------------------------------------------------------------------------------------------------------------------------------------------------------|-----|----------|-----------|----------|-----|
| purpose of issue<br>Planning Application                                                                                                                                                            |     |          |           |          |     |
| <sup>project</sup><br>The Coach House<br>Extension and Alterations                                                                                                                                  |     |          |           |          |     |
| drawing<br>Site Location Plan<br>at 1:2500                                                                                                                                                          |     |          |           |          |     |
| drawing no<br>A1588-03-09                                                                                                                                                                           |     |          |           |          | rev |
| drawn <b>AK</b>                                                                                                                                                                                     |     |          | checked   | -        |     |
| scale NTS on A1                                                                                                                                                                                     |     |          | date      | March 21 |     |
| HYVE ARCHITECTS                                                                                                                                                                                     |     |          |           |          |     |
| Hyve Architects Ltd<br>68-72 Allardice Street . Stonehaven. AB39 2AA<br>T:- 01569 763579 W:-www.hyvearch.co.uk<br>Registered in Scotland No. 289669 Registered Address 9 Malcolms Mount, Stonehaven |     |          |           |          |     |