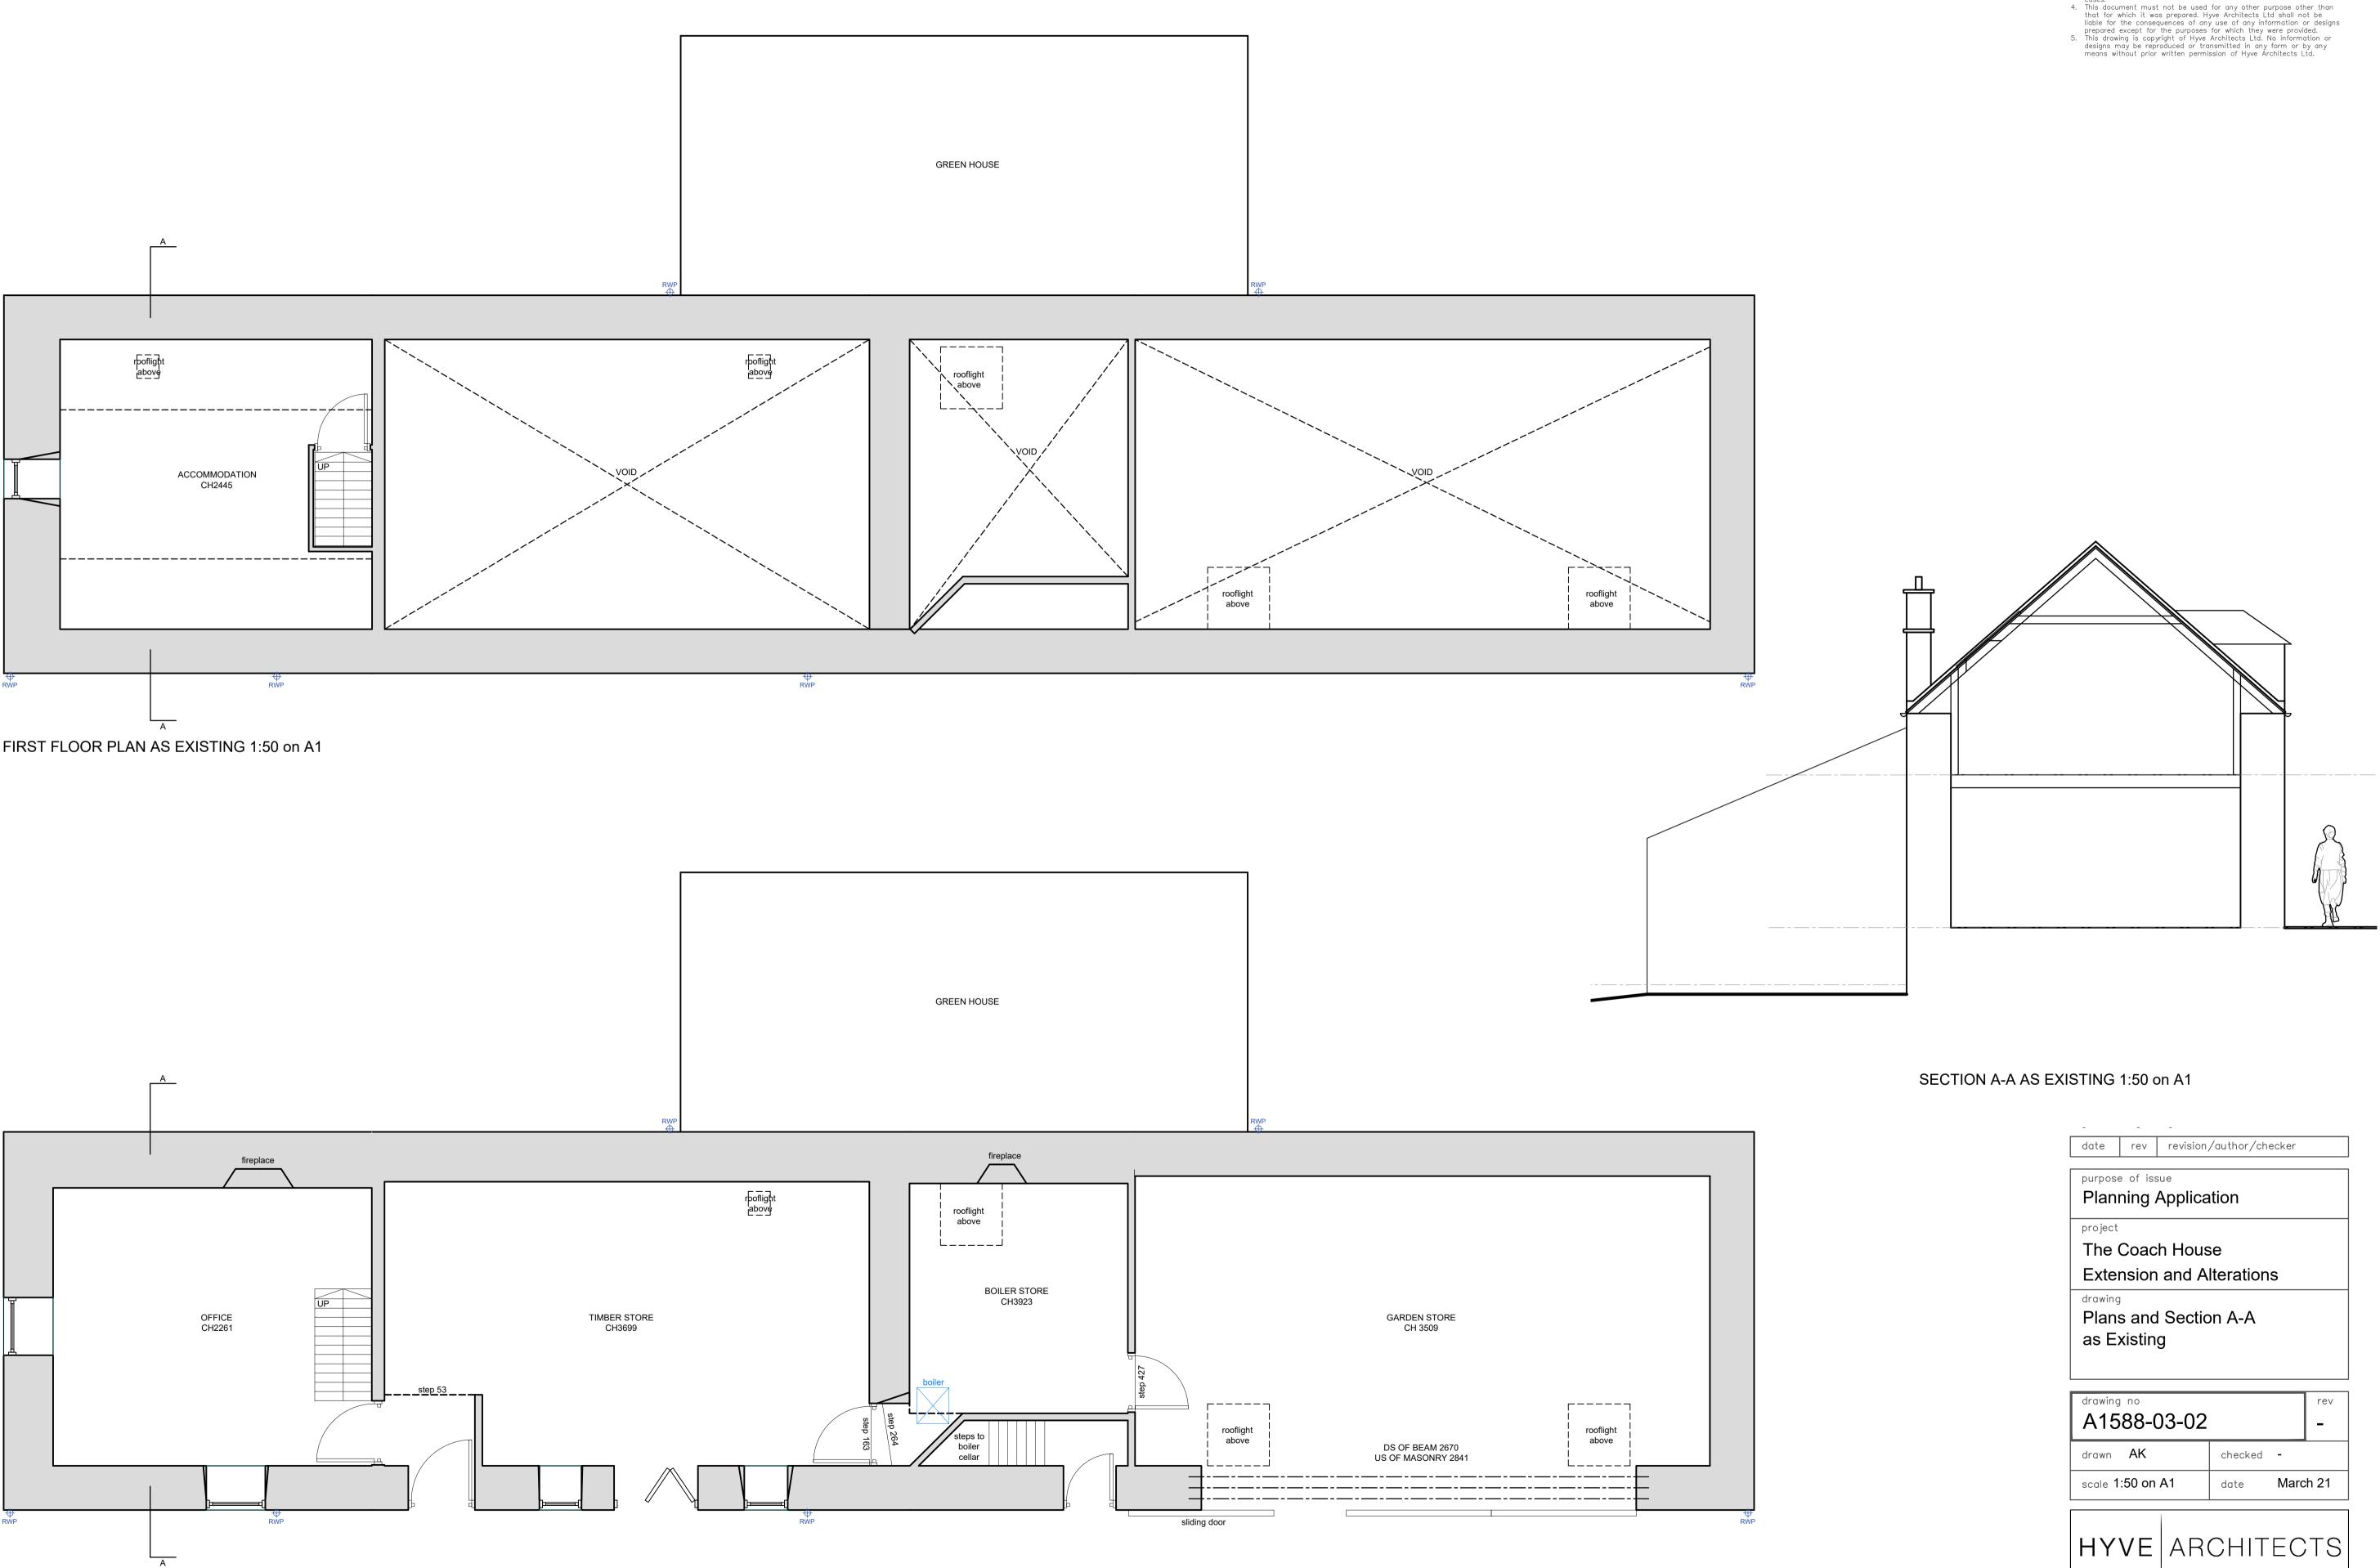

## notes

| -                                                                                                                                                                                                   | -                           | - |         |          |          |
|-----------------------------------------------------------------------------------------------------------------------------------------------------------------------------------------------------|-----------------------------|---|---------|----------|----------|
| date                                                                                                                                                                                                | rev revision/author/checker |   |         |          |          |
| purpose of issue<br>Planning Application                                                                                                                                                            |                             |   |         |          |          |
| project<br>The Coach House<br>Extension and Alterations                                                                                                                                             |                             |   |         |          |          |
| Plans and Section A-A<br>as Existing                                                                                                                                                                |                             |   |         |          |          |
| drawing no rev<br>A1588-03-02 -                                                                                                                                                                     |                             |   |         |          | rev<br>- |
| drawn                                                                                                                                                                                               | AK                          |   | checked | -        |          |
| scale 1                                                                                                                                                                                             | scale 1:50 on A1            |   | date    | March 21 |          |
| HYVEARCHITECTS                                                                                                                                                                                      |                             |   |         |          |          |
| Hyve Architects Ltd<br>68-72 Allardice Street . Stonehaven. AB39 2AA<br>T:- 01569 763579 W:-www.hyvearch.co.uk<br>Registered in Scotland No. 289669 Registered Address 9 Malcolms Mount, Stonehaven |                             |   |         |          |          |