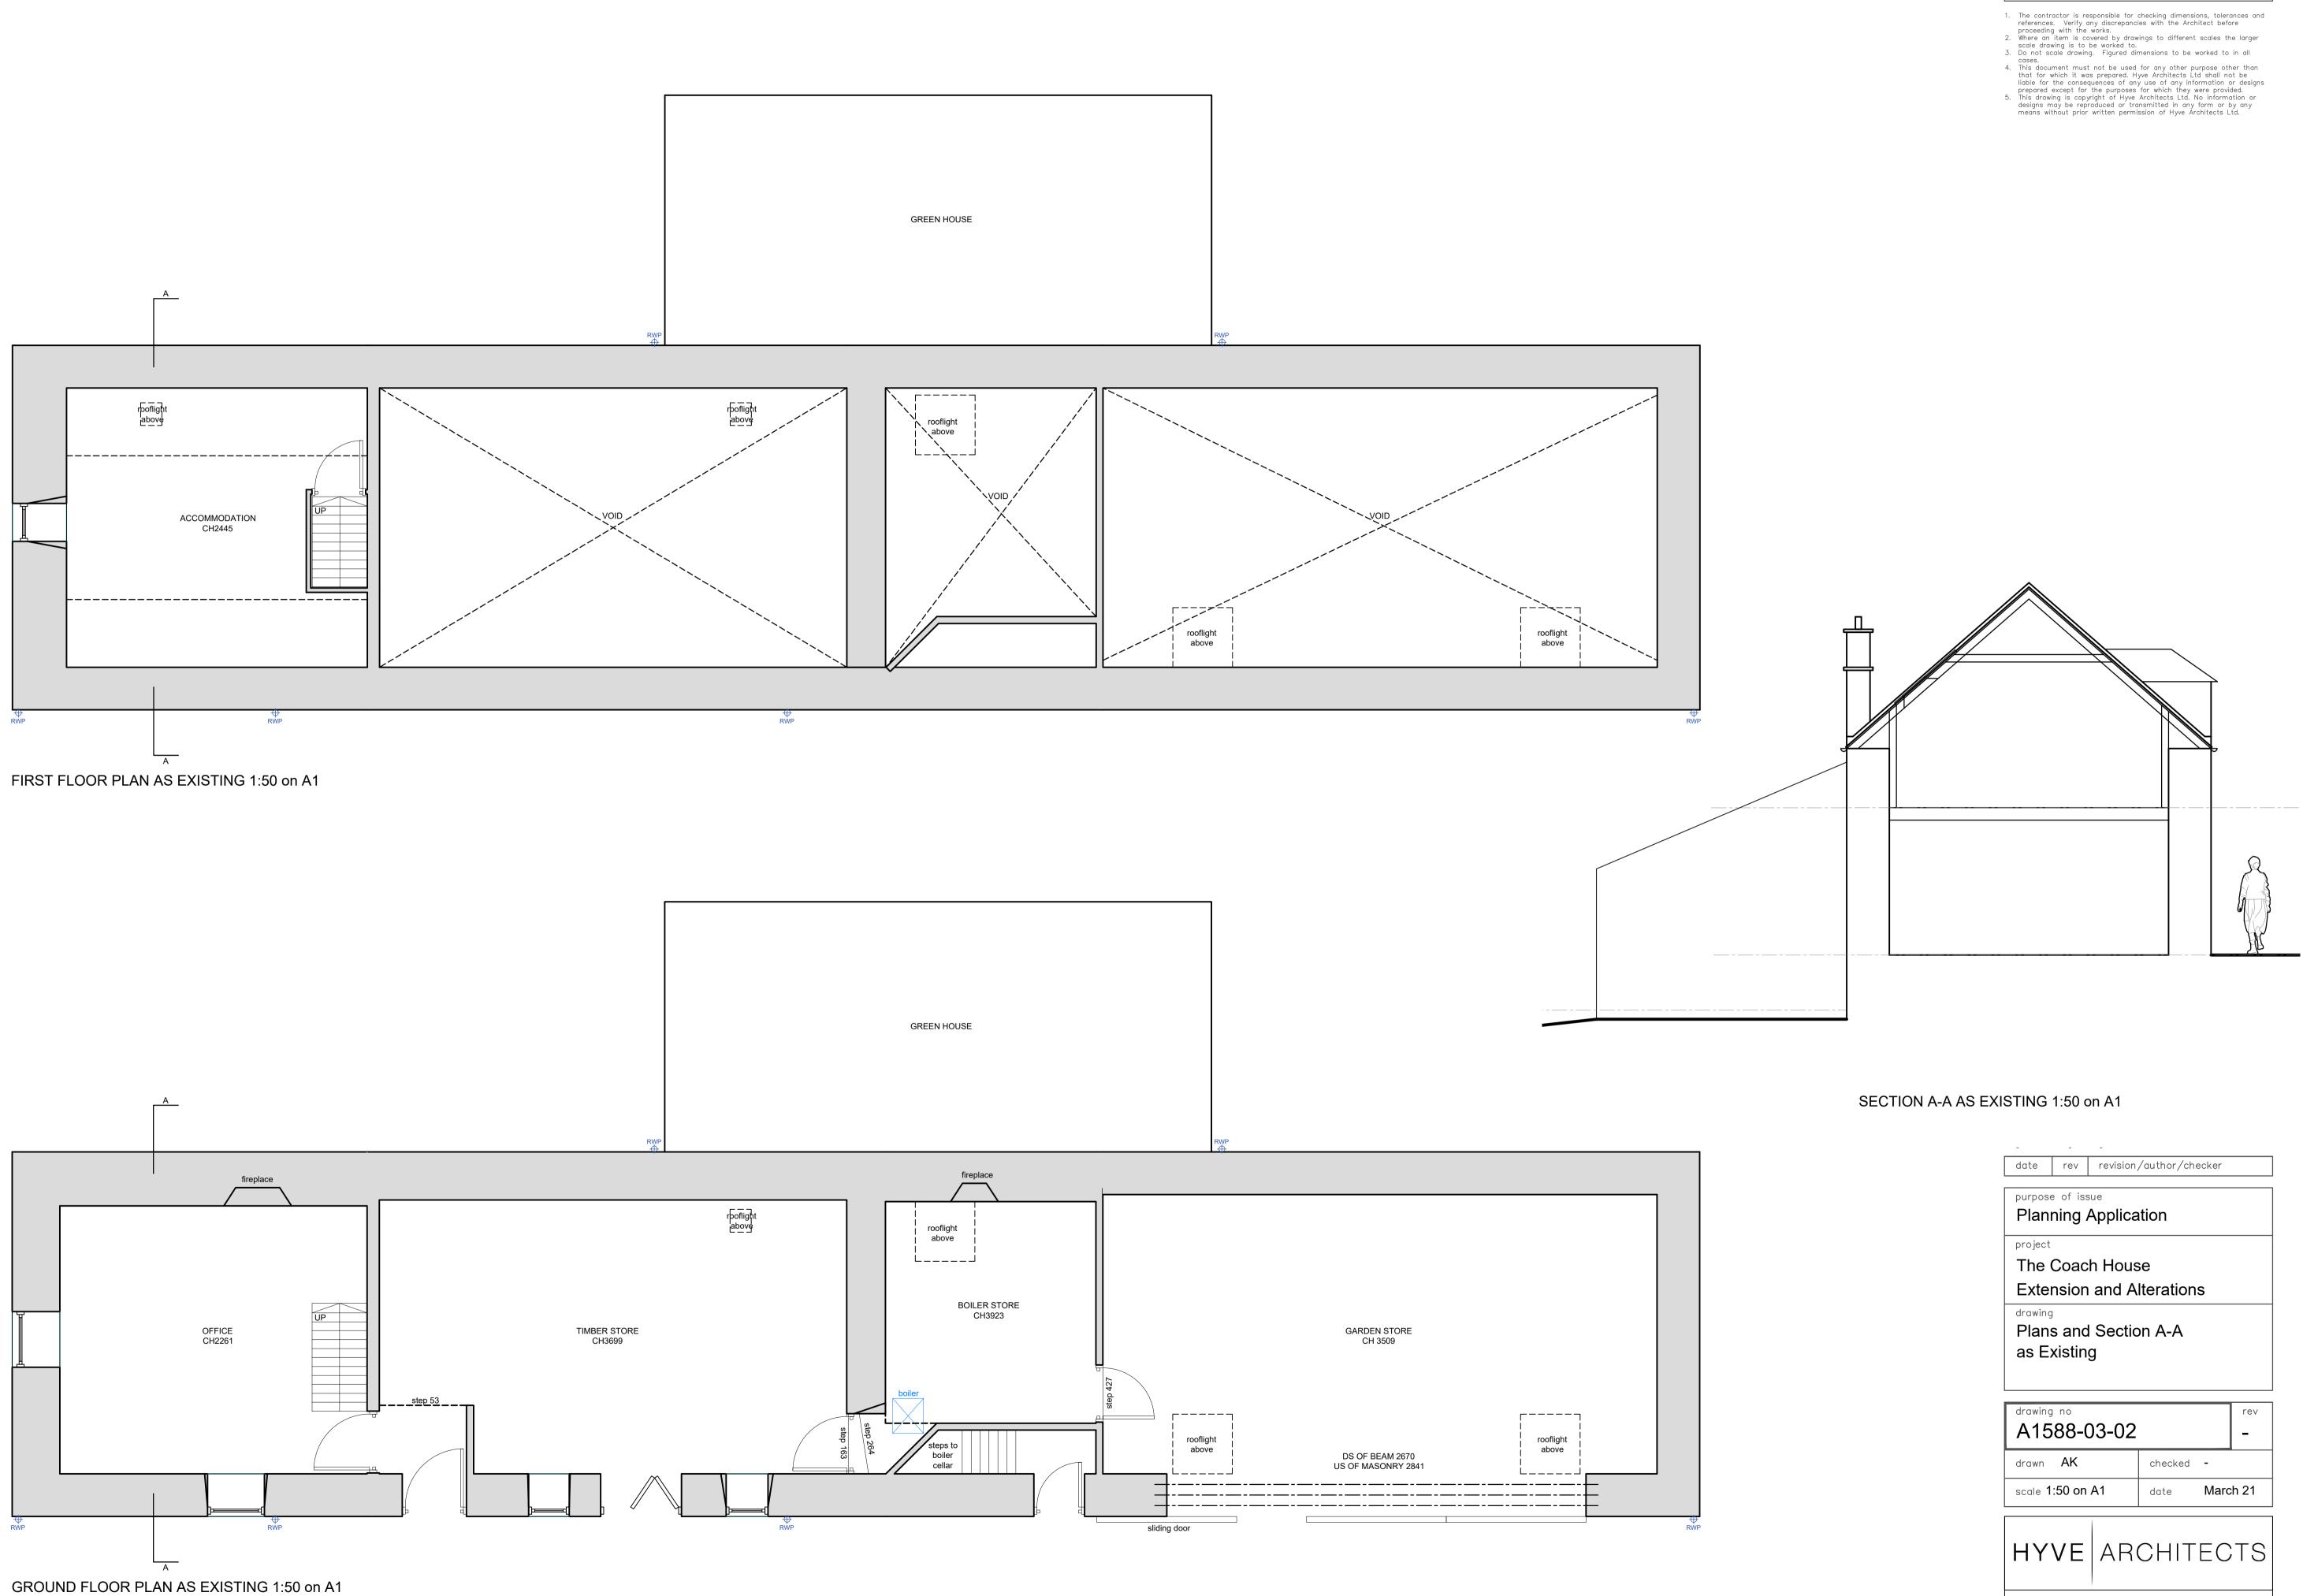

## notes

| -                                                                                                                                                                                                   | -                           | - |         |          |          |
|-----------------------------------------------------------------------------------------------------------------------------------------------------------------------------------------------------|-----------------------------|---|---------|----------|----------|
| date                                                                                                                                                                                                | rev revision/author/checker |   |         |          |          |
| purpose of issue<br>Planning Application                                                                                                                                                            |                             |   |         |          |          |
| project<br>The Coach House<br>Extension and Alterations                                                                                                                                             |                             |   |         |          |          |
| Plans and Section A-A<br>as Existing                                                                                                                                                                |                             |   |         |          |          |
| drawing no rev<br>A1588-03-02 -                                                                                                                                                                     |                             |   |         |          | rev<br>- |
| drawn                                                                                                                                                                                               | AK                          |   | checked | -        |          |
| scale 1                                                                                                                                                                                             | scale 1:50 on A1            |   | date    | March 21 |          |
| HYVEARCHITECTS                                                                                                                                                                                      |                             |   |         |          |          |
| Hyve Architects Ltd<br>68-72 Allardice Street . Stonehaven. AB39 2AA<br>T:- 01569 763579 W:-www.hyvearch.co.uk<br>Registered in Scotland No. 289669 Registered Address 9 Malcolms Mount, Stonehaven |                             |   |         |          |          |