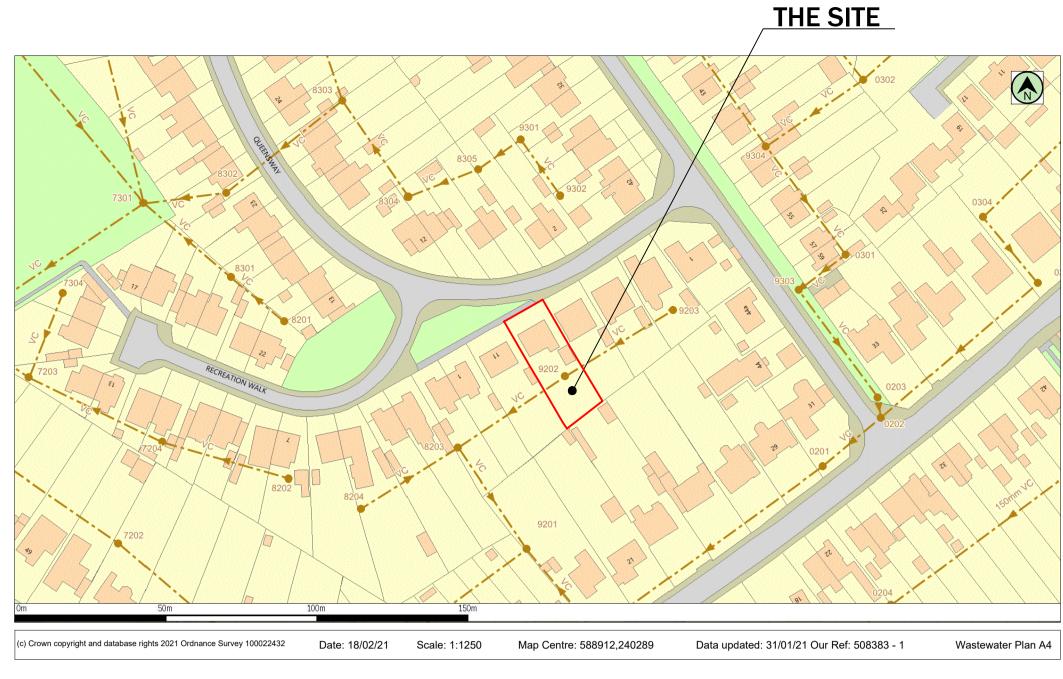

**REAR** 





**EXISTING ELEVATIONS** 

SIDE

SCALE: 1:100



EXISTING GROUND FLOOR PLAN
SCALE: 1:50

BEDROOM 3

BEDROOM 2



LOCATION PLAN





Project Title

9 Queensway, Great Cornard, Sudbury, Suffolk, CO10 0HG.

## Drawing Title

Proposed Single Storey Rear Extension and Internal Alterations. (Existing Single Storey Rear Extension to be demolished)

| Drawn By <i>AJK</i> | Checked By                  |          |
|---------------------|-----------------------------|----------|
| Scale<br>See Plan   | Date Drawn<br><i>Feb-21</i> |          |
| Project Number      | Drawing Number              | Revision |
| 21/009              | 1                           |          |

**EXISTING SITE PLAN** 

SCALE: 1:200