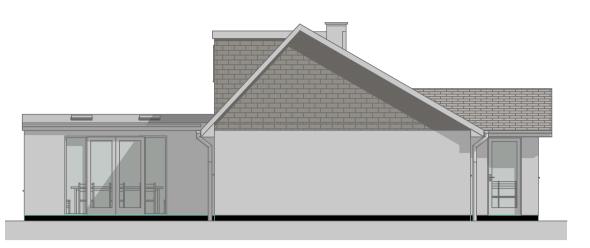

First Floor

Ground Floor

BATHROOM

BEDROOM

BEDROOM

Flat roof covering to comprise grey single ply membrane —

PVC-u Doors and windows to match existing -

REV DATE NATURE OF REVISION **REVISIONS** 