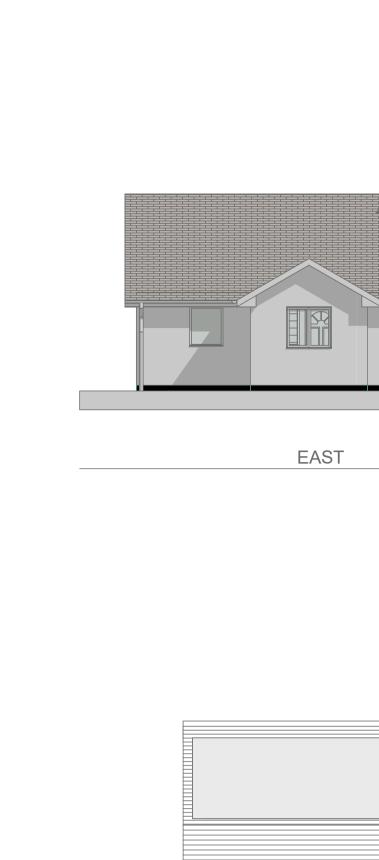

DINING

KITCHEN

LOUNGE

NORTH 1:100 WEST 1:100

SOUTH

1:100

1:100

Masonry finish to match existing