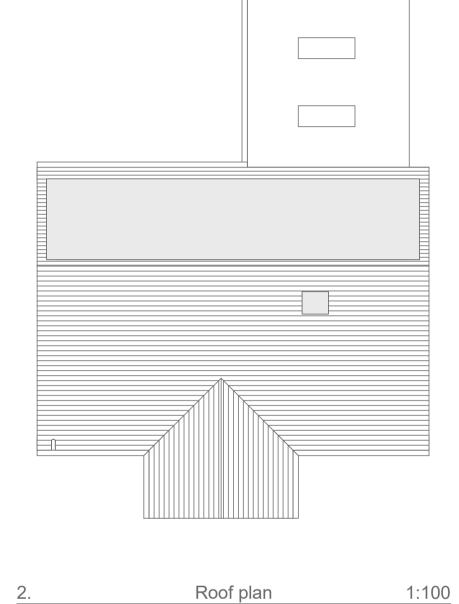

First Floor

Ground Floor

BATHROOM

BEDROOM

BEDROOM

Flat roof covering to comprise grey single ply membrane —

PVC-u Doors and windows to match existing -

REV DATE NATURE OF REVISION **REVISIONS** 