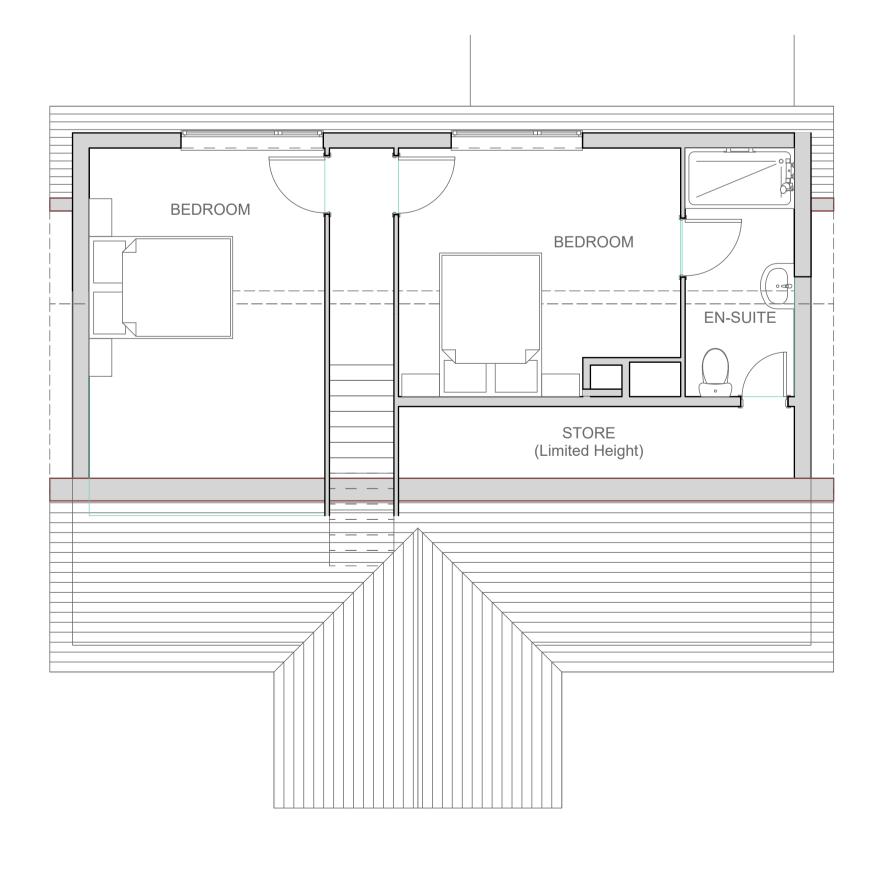

First Floor

Ground Floor

BATHROOM

BEDROOM

BEDROOM

Flat roof covering to comprise grey single ply membrane —

PVC-u Doors and windows to match existing -

REV DATE NATURE OF REVISION **REVISIONS** 