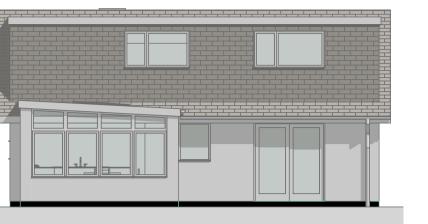

First Floor

Ground Floor

BATHROOM

BEDROOM

BEDROOM

Flat roof covering to comprise grey single ply membrane —

PVC-u Doors and windows to match existing -

REV DATE NATURE OF REVISION **REVISIONS** 