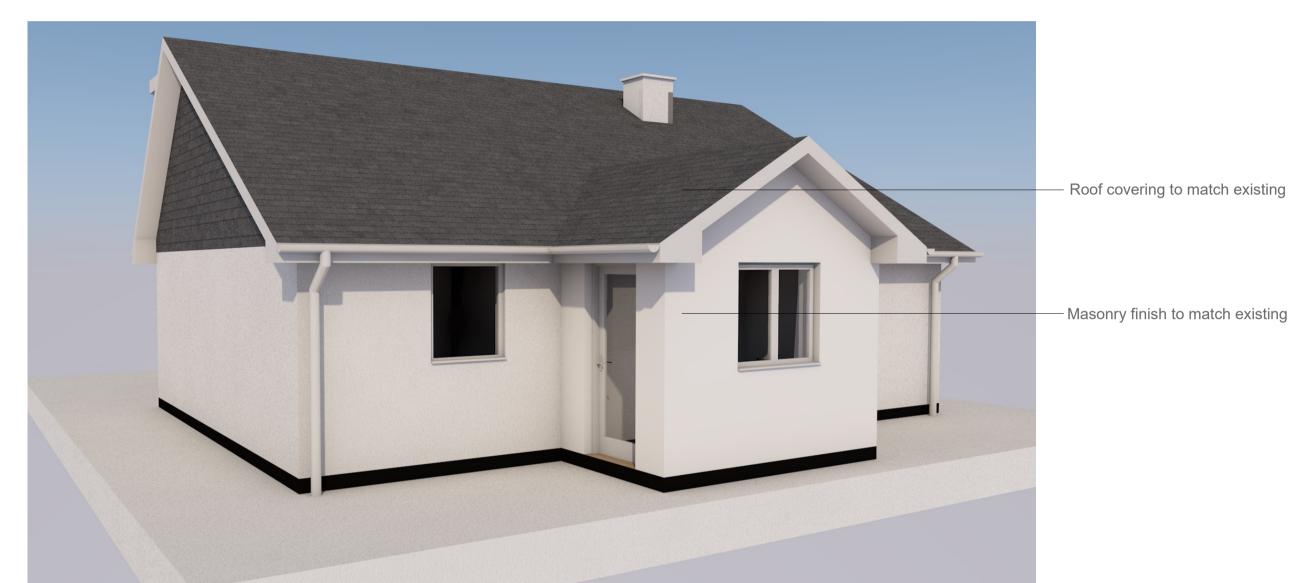

DINING

KITCHEN

LOUNGE

NORTH 1:100 WEST 1:100

SOUTH

1:100

1:100

Masonry finish to match existing