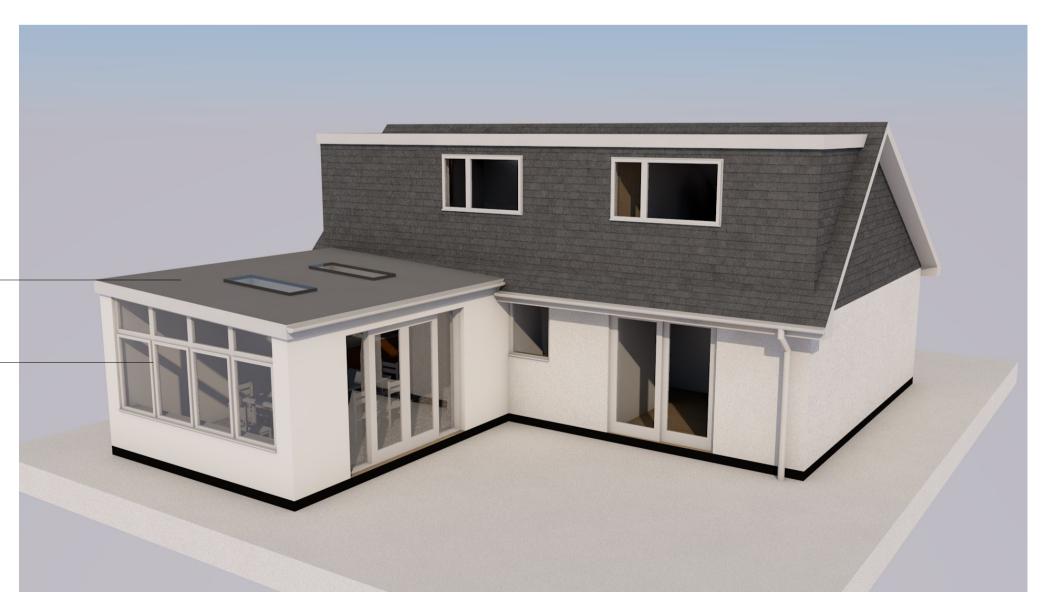

First Floor

Ground Floor

BATHROOM

BEDROOM

BEDROOM

Flat roof covering to comprise grey single ply membrane —

PVC-u Doors and windows to match existing -

REV DATE NATURE OF REVISION **REVISIONS** 