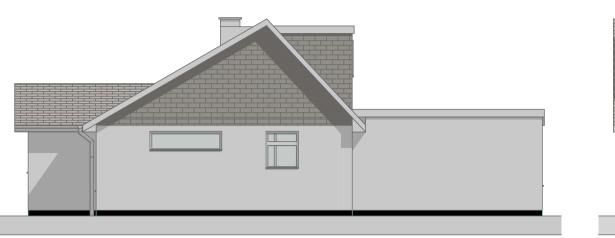

DINING

KITCHEN

LOUNGE

NORTH 1:100 WEST 1:100

SOUTH

1:100

1:100

Masonry finish to match existing