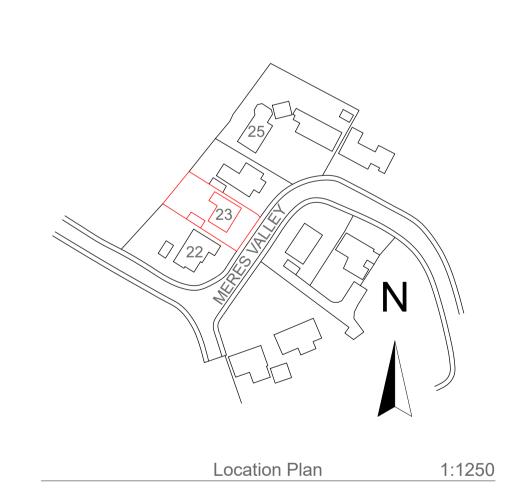

## MATTHEWS JOHNS ASSOCIATES LTD

17, Dowren House, Hayle, Cornwall TR27 4HD tel: (01736) 759555 RICS

Chartered Building Surveyors

CLIENT MR & MRS HEARN

PROJECT 23 MERES VALLEY

DRAWING TITLE
EXISTING PLAN ELEVATION SITE AND
LOCATION