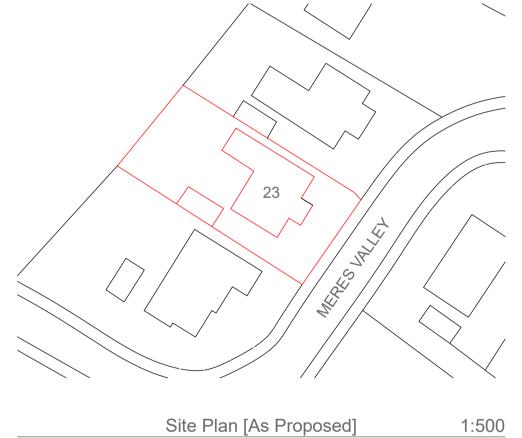

## MATTHEWS JOHNS ASSOCIATES LTD

17, Dowren House, Hayle, Cornwall TR27 4HD tel: (01736) 759555 RICS

Chartered Building Surveyors

CLIENT MR & MRS HEARN

PROJECT 23 MERES VALLEY

DRAWING TITLE
EXISTING PLAN ELEVATION SITE AND
LOCATION