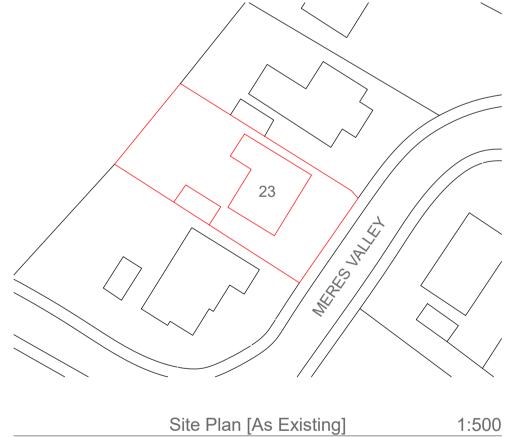

## MATTHEWS JOHNS ASSOCIATES LTD

17, Dowren House, Hayle, Cornwall TR27 4HD tel: (01736) 759555 RICS

Chartered Building Surveyors

CLIENT MR & MRS HEARN

PROJECT 23 MERES VALLEY

DRAWING TITLE
EXISTING PLAN ELEVATION SITE AND
LOCATION