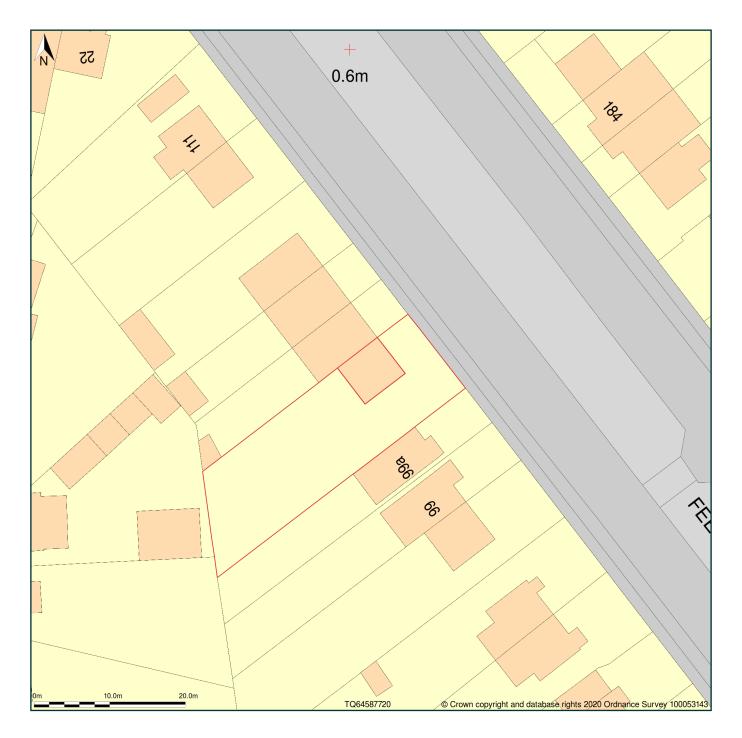

## 101, Feenan Highway, Tilbury, Thurrock, RM18 8EX

Block Plan shows area bounded by: 564535.02, 177160.96 564625.02, 177250.96 (at a scale of 1:500), OSGridRef: TQ64587720. The representation of a road, track or path is no evidence of a right of way. The representation of features as lines is no evidence of a property boundary.

Produced on 11th May 2020 from the Ordnance Survey National Geographic Database and incorporating surveyed revision available at this date. Reproduction in whole or part is prohibited without the prior permission of Ordnance Survey. © Crown copyright 2020. Supplied by www.buyaplan.co.uk a licensed Ordnance Survey partner (100053143). Unique plan reference: #00514416-A33AD5